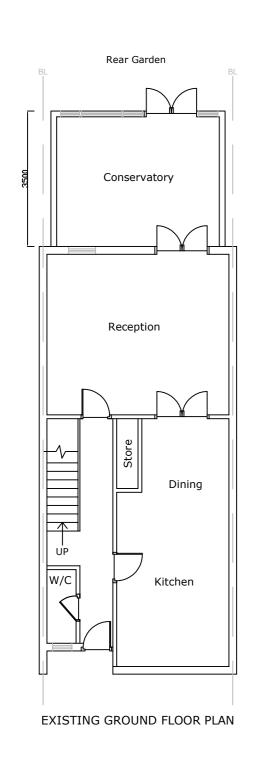

| PROJRCT TITLE:               |                                      | DRAWING TITLE:                                | SCALE:    | DRAWN BY:   | a a |
|------------------------------|--------------------------------------|-----------------------------------------------|-----------|-------------|-----|
| Single Storey Rear Extension |                                      | Existing & Proposed Floor Plan & Roof<br>Plan | 1:100 @A3 | RA          |     |
| CLIENT:                      | ADDRESS:                             | DRAWING No:                                   | DATE:     | CHECKED BY: | М   |
| Mr Syed Aftab Ali            | 80 westcroft Close<br>London NW2 2RS | 2022/80/01                                    | July 2022 | AA          | е   |