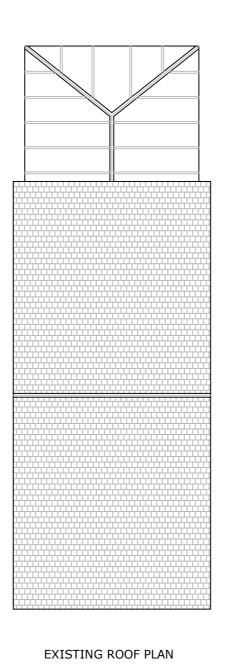

| PROJRCT TITLE:               |                                      | DRAWING TITLE:                                | SCALE:    | DRAWN BY:   | a a |
|------------------------------|--------------------------------------|-----------------------------------------------|-----------|-------------|-----|
| Single Storey Rear Extension |                                      | Existing & Proposed Floor Plan & Roof<br>Plan | 1:100 @A3 | RA          |     |
| CLIENT:                      | ADDRESS:                             | DRAWING No:                                   | DATE:     | CHECKED BY: | М   |
| Mr Syed Aftab Ali            | 80 westcroft Close<br>London NW2 2RS | 2022/80/01                                    | July 2022 | AA          | е   |