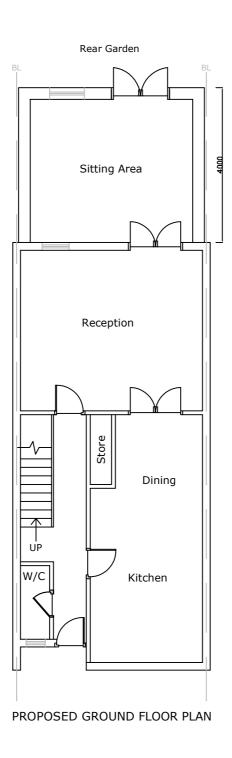

| PROJRCT TITLE:               |                                      | DRAWING TITLE:                                | SCALE:    | DRAWN BY:   | a a |
|------------------------------|--------------------------------------|-----------------------------------------------|-----------|-------------|-----|
| Single Storey Rear Extension |                                      | Existing & Proposed Floor Plan & Roof<br>Plan | 1:100 @A3 | RA          |     |
| CLIENT:                      | ADDRESS:                             | DRAWING No:                                   | DATE:     | CHECKED BY: | М   |
| Mr Syed Aftab Ali            | 80 westcroft Close<br>London NW2 2RS | 2022/80/01                                    | July 2022 | AA          | е   |