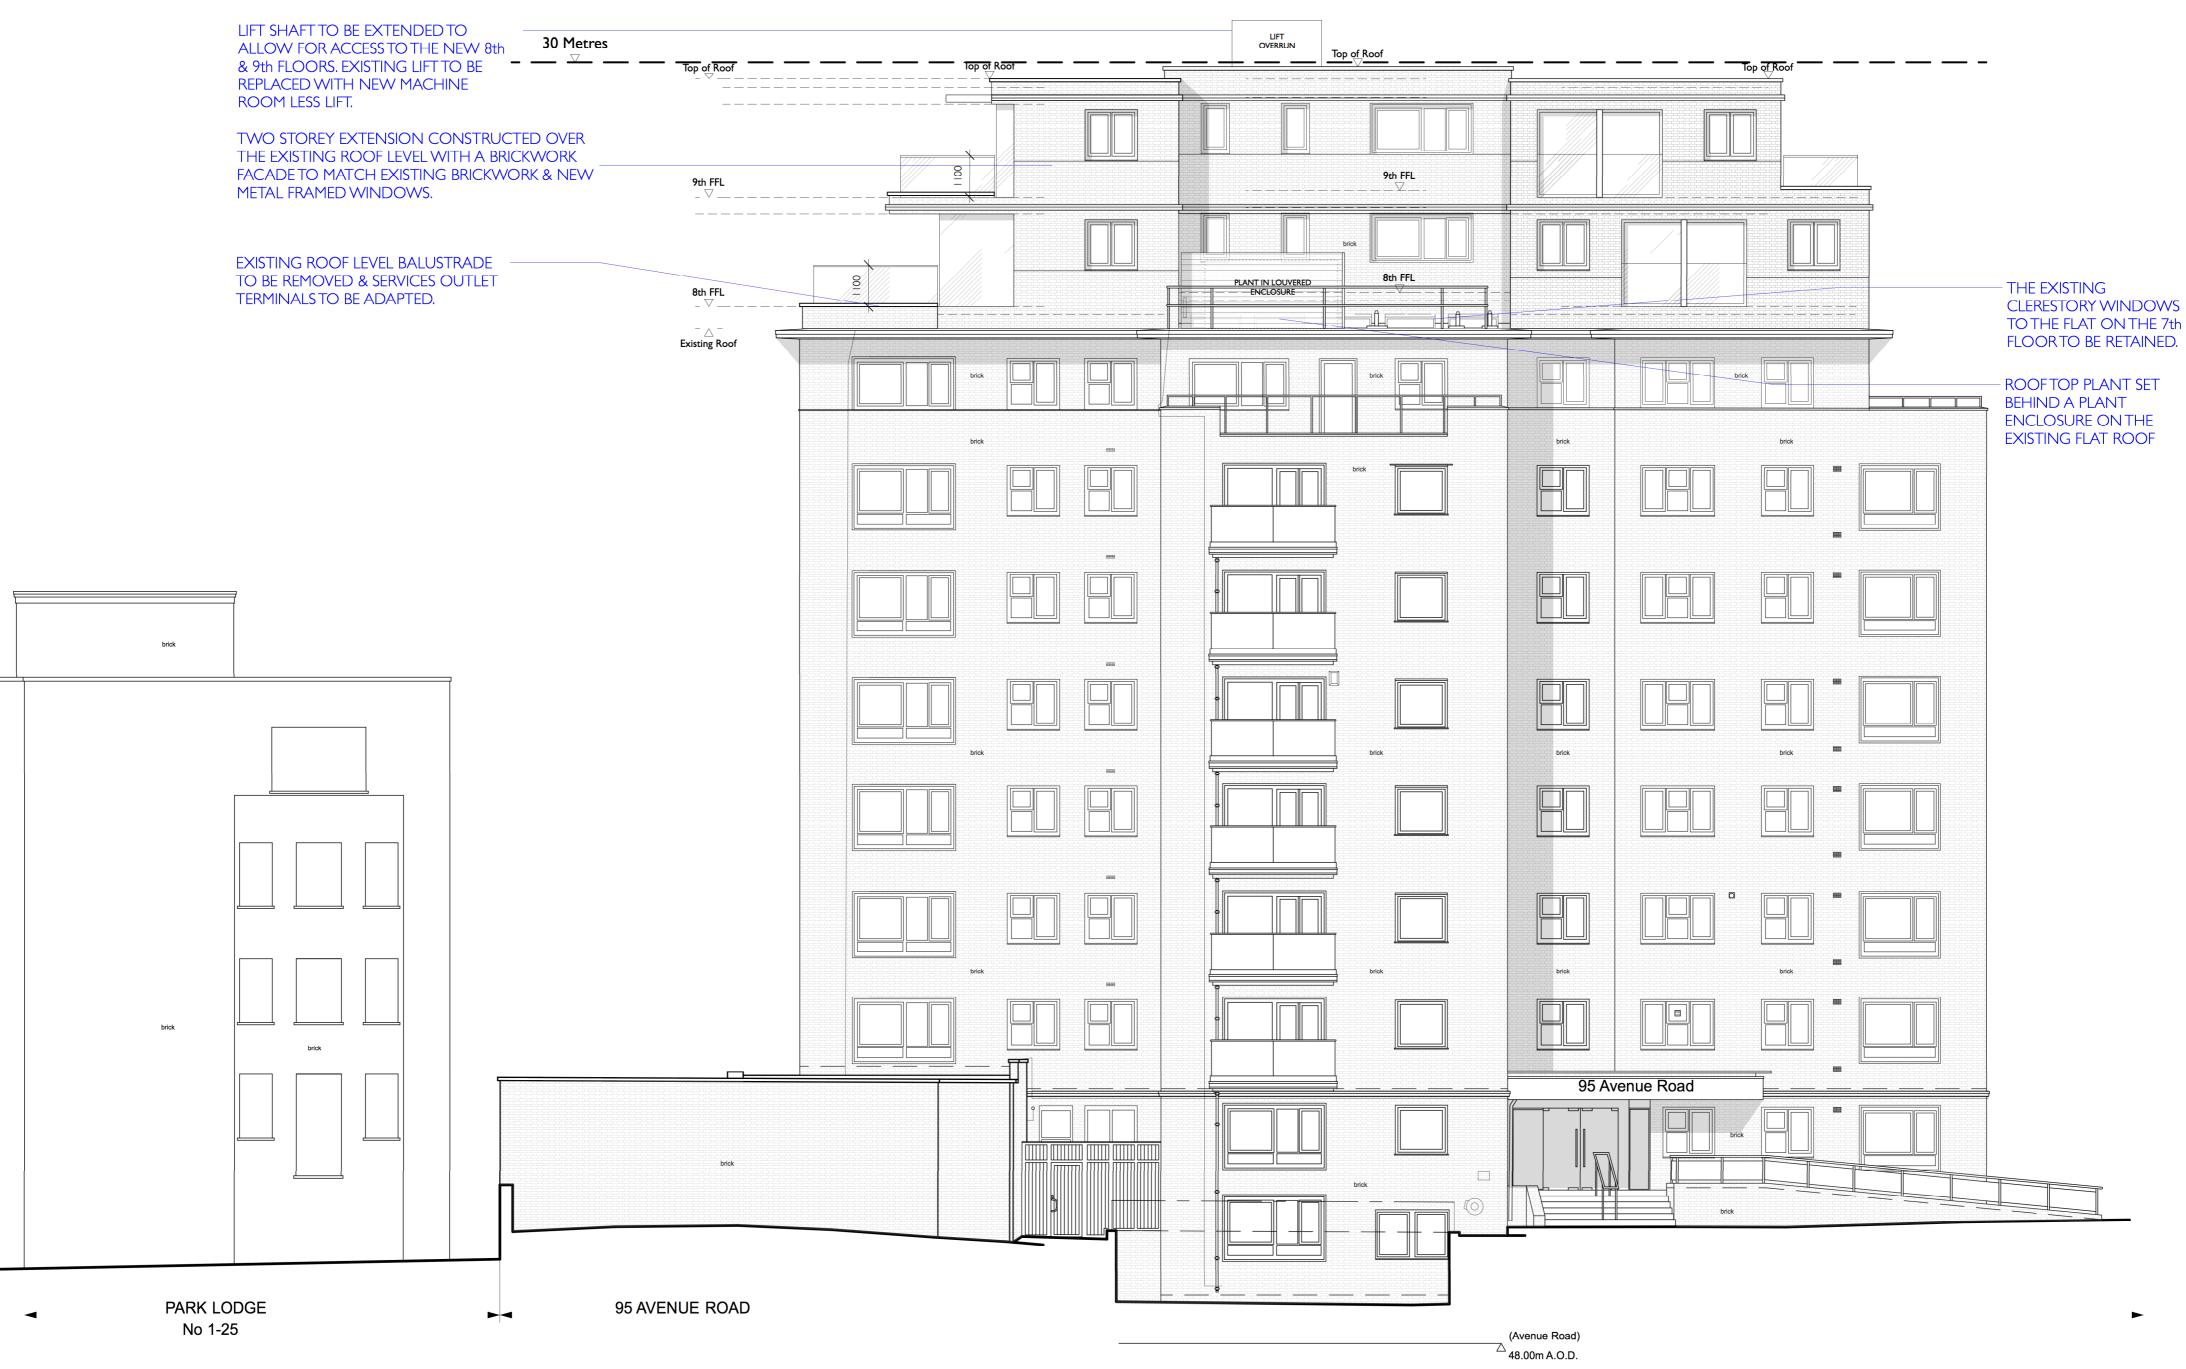

## **AVENUE ROAD ELEVATION (EAST)**



## **NORTH ELEVATION**

## **PROPOSED ELEVATIONS** SHEET 2



Unit 25, BASEPOINT EVESHAM WORCESTERSHIRE WRII IGP t:020 7328 2576 Email: info@hubarchitects.co.uk

All dimensions are to be checked on site before commencement All sizes and dimensions to any structural elements are indicative only. See structural engineer's drawings for actual sizes/dimensions. Sizes of and dimensions to any service elements are indicative only.

A 2204-26 В 2205-04 C 2205-12 D 2207-01 See service engineer's drawings for actual sizes/dimensions. E 2208-10 F 2208-11 This drawing to be read in conjunction with all relevant Architect's drawings, specifications and other consultants' information.

Rev.

Date.

Description. General drawing update, floor to ceiling heights &