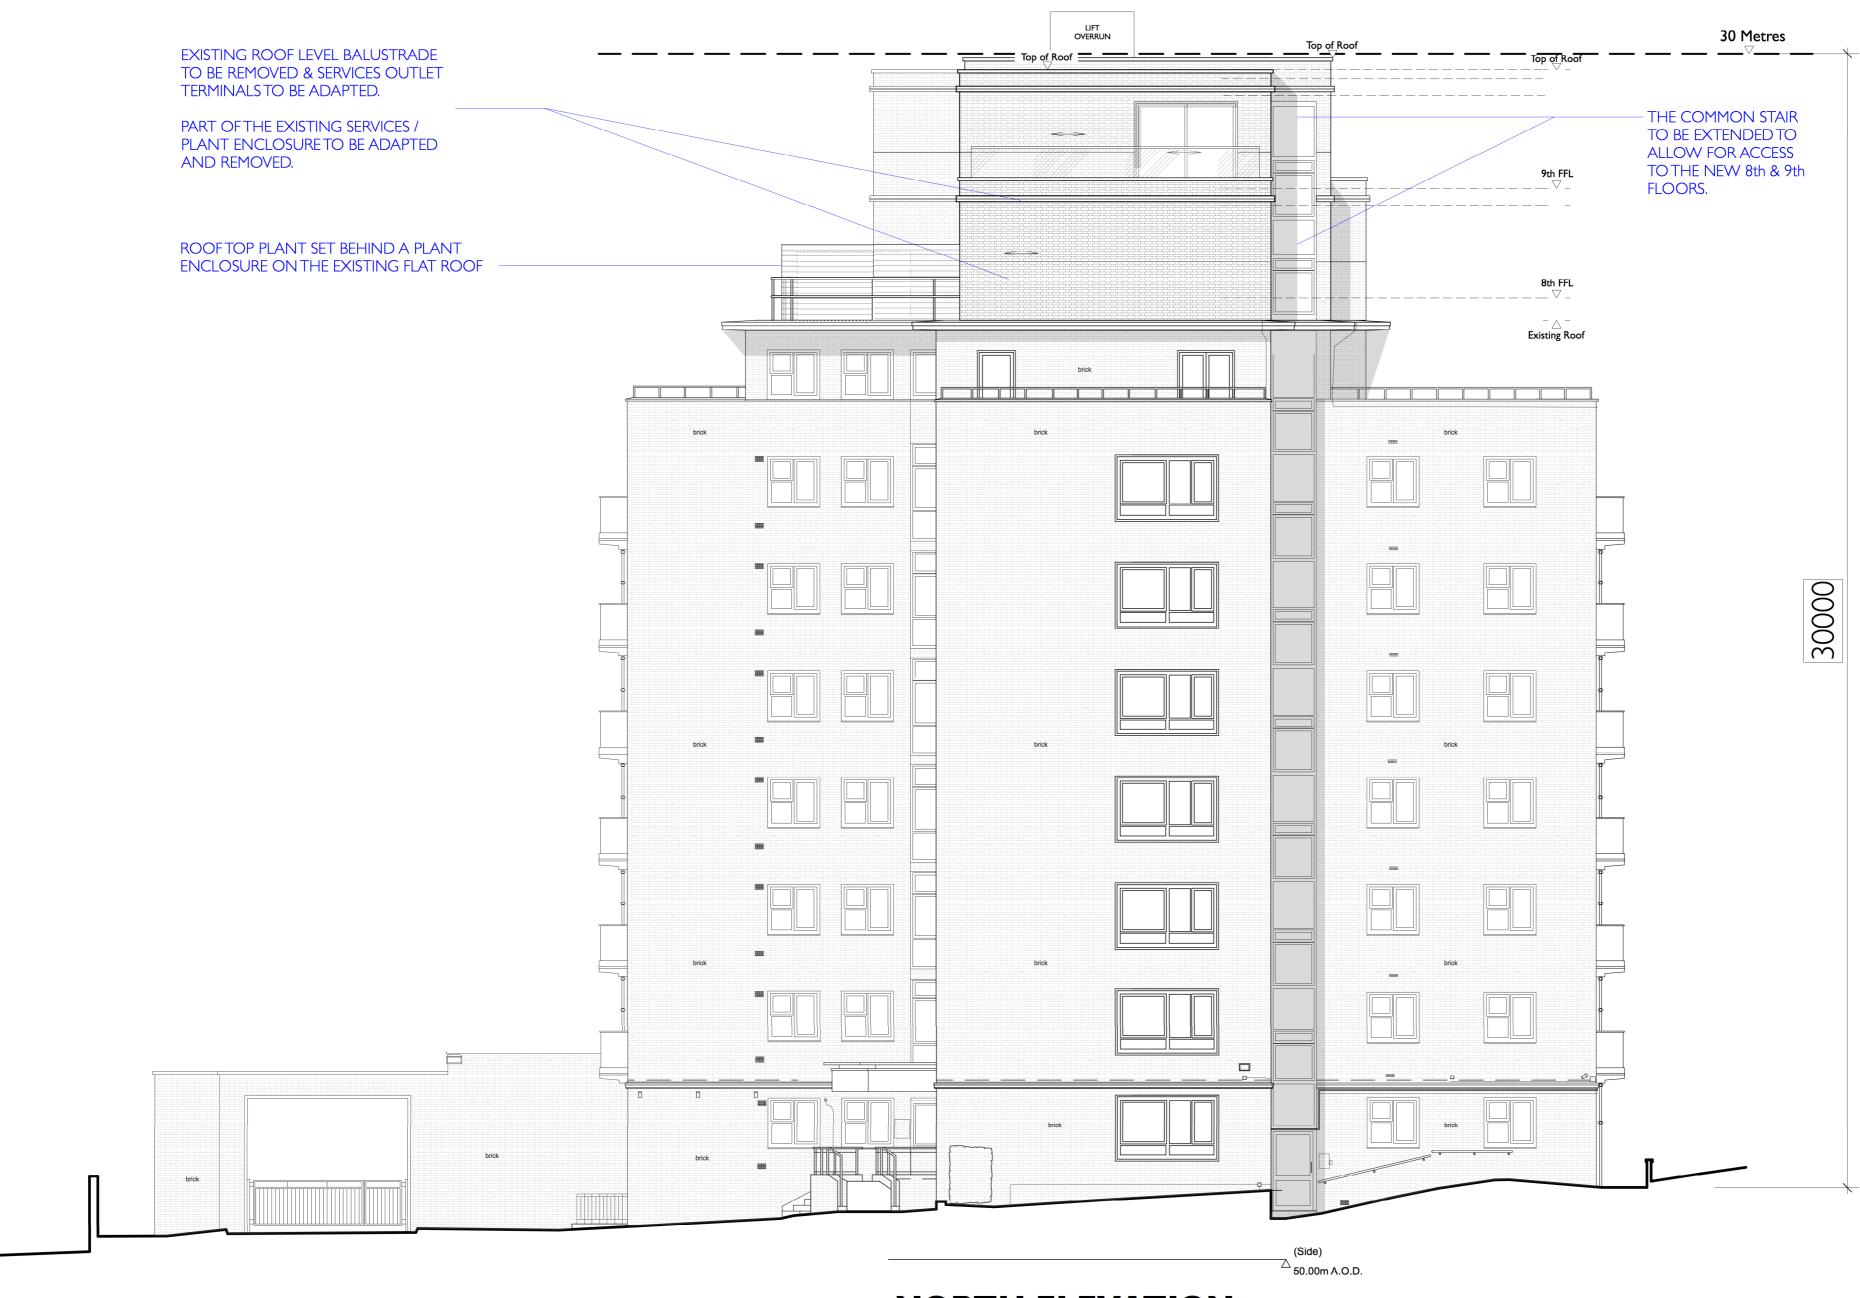

## **AVENUE ROAD ELEVATION (EAST)**



## **NORTH ELEVATION**

## **PROPOSED ELEVATIONS** SHEET 2



Unit 25, BASEPOINT EVESHAM WORCESTERSHIRE WRII IGP t:020 7328 2576 Email: info@hubarchitects.co.uk

All dimensions are to be checked on site before commencement All sizes and dimensions to any structural elements are indicative only. See structural engineer's drawings for actual sizes/dimensions. Sizes of and dimensions to any service elements are indicative only.

A 2204-26 В 2205-04 C 2205-12 D 2207-01 See service engineer's drawings for actual sizes/dimensions. E 2208-10 F 2208-11 This drawing to be read in conjunction with all relevant Architect's drawings, specifications and other consultants' information.

Rev.

Date.

Description. General drawing update, floor to ceiling heights & notes. General drawing update, floor to