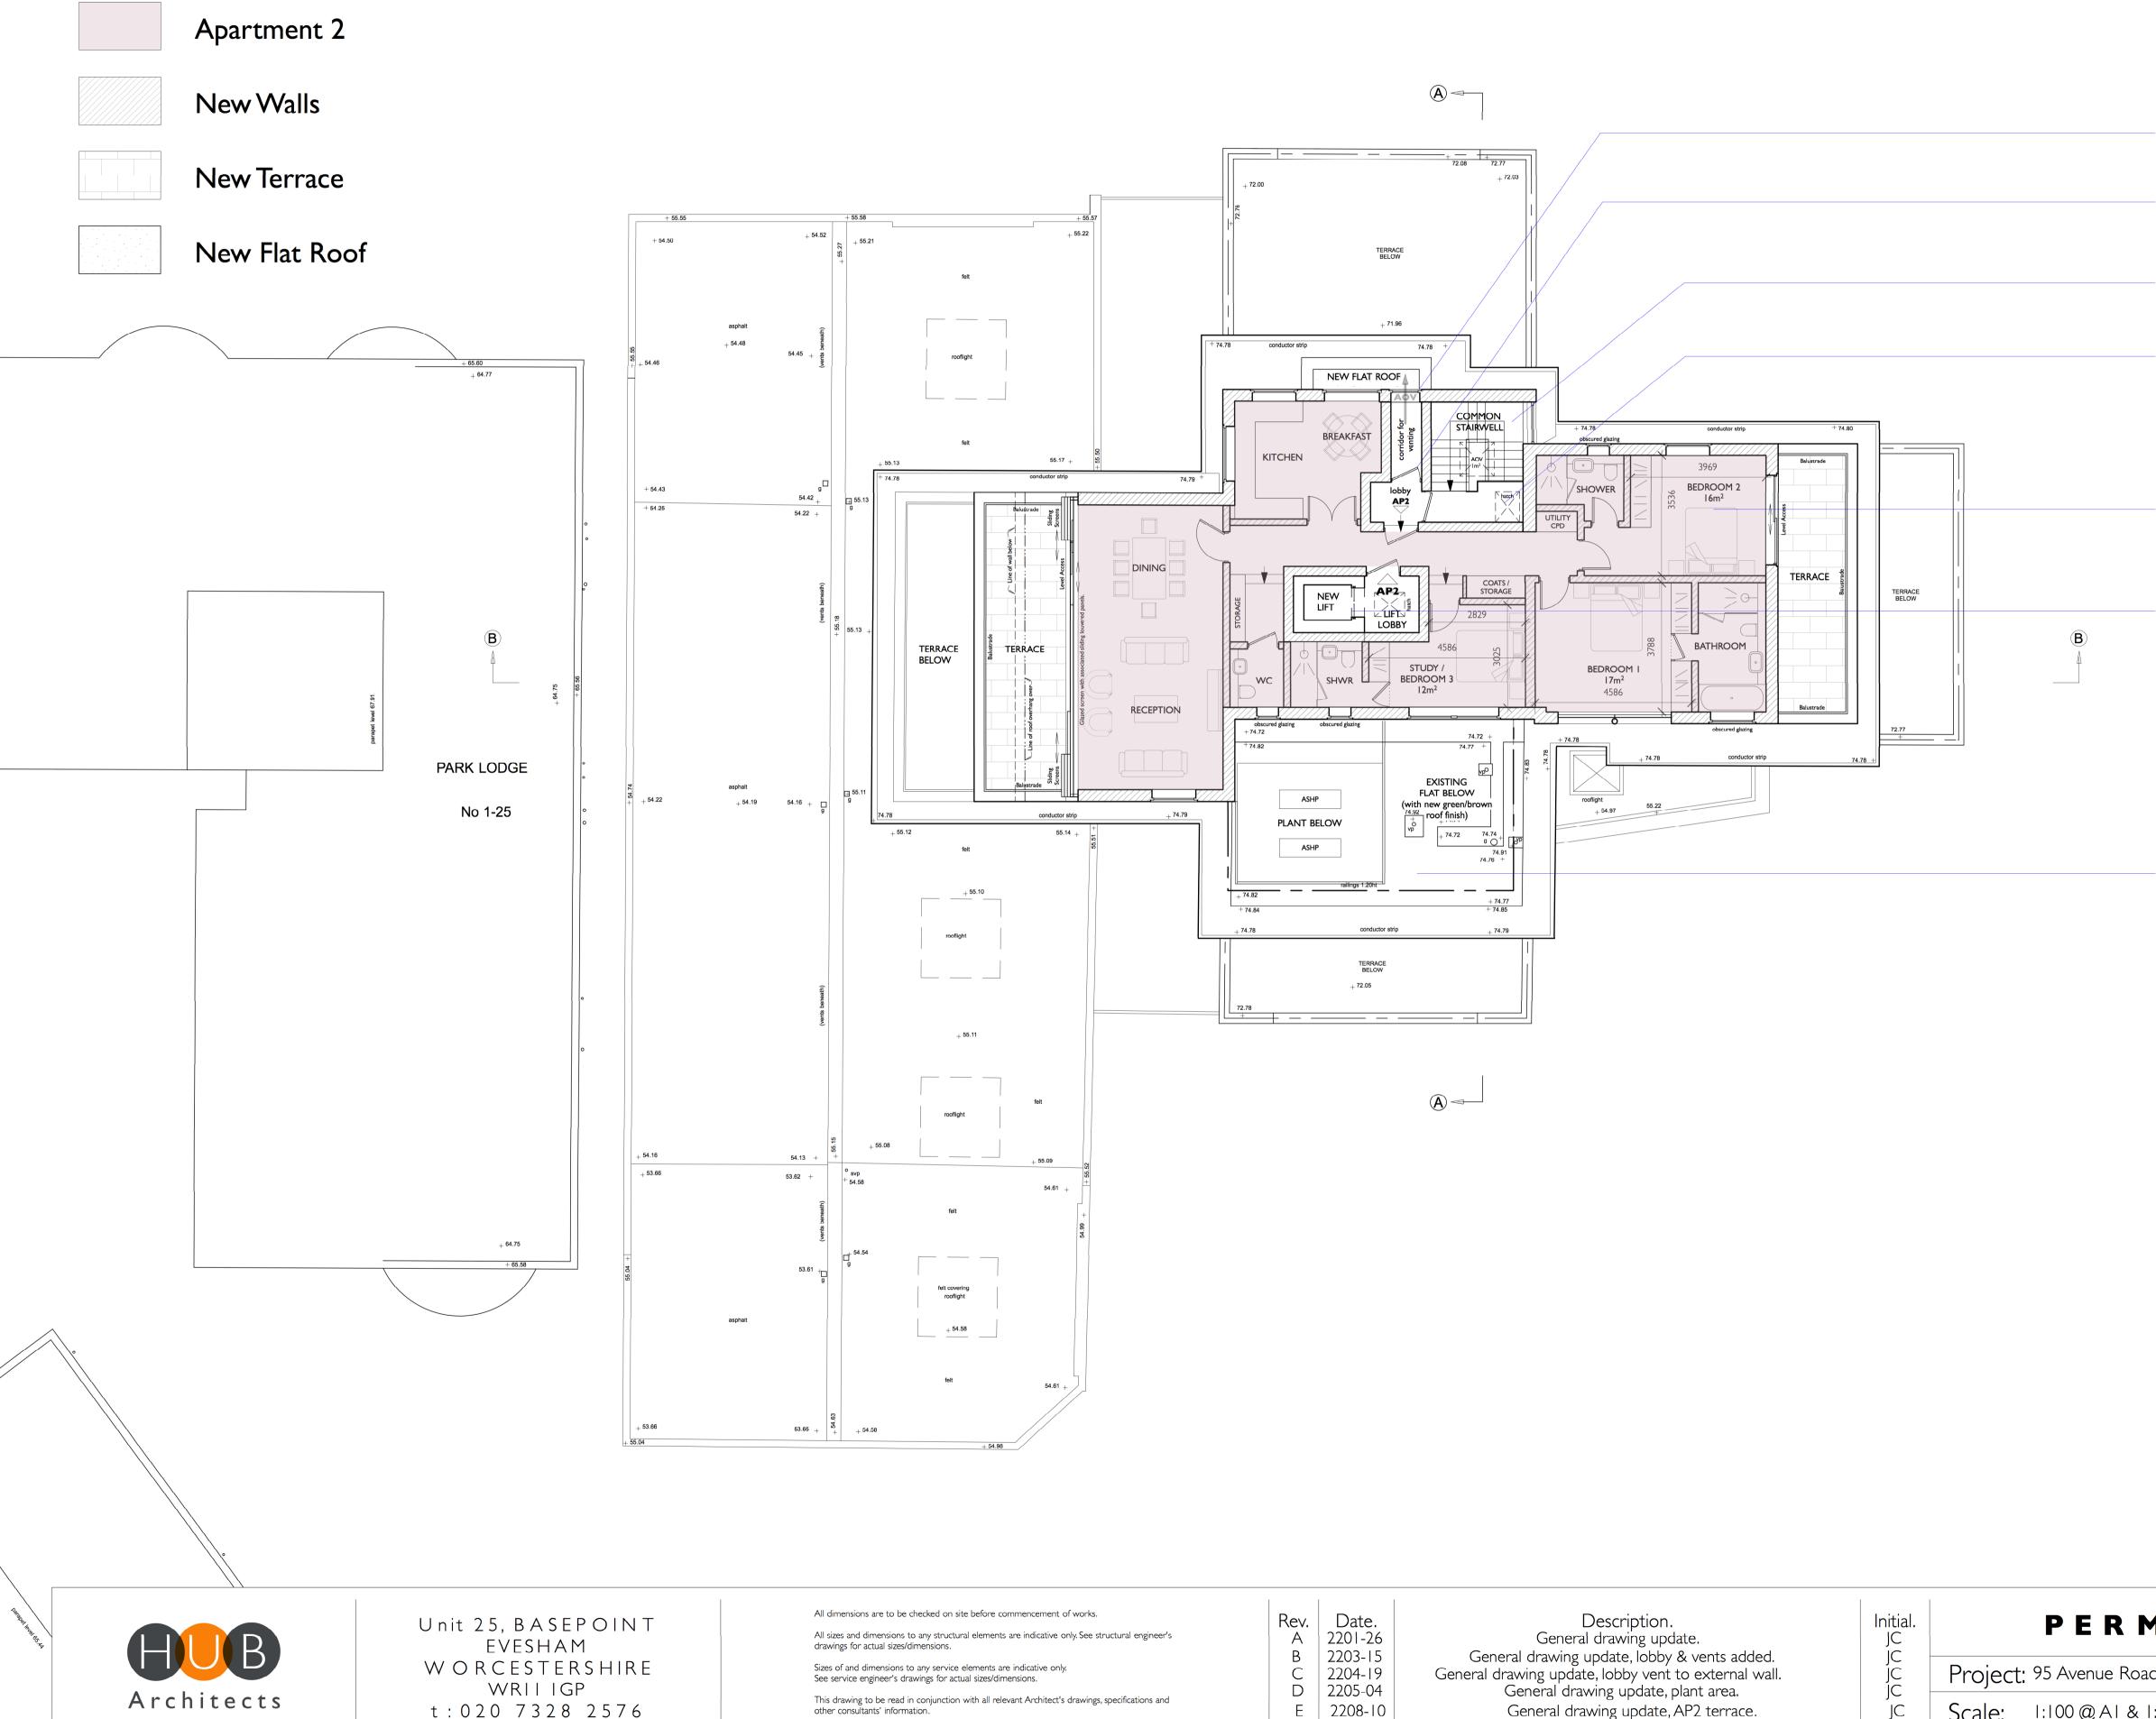

## **PROPOSED NINTH FLOOR PLAN**

t:020 7328 2576 Email: info@hubarchitects.co.uk

| is.<br>e structural engineer's | Rev.        | Date.<br>2201-26              | Description.<br>General drawing update.                                                                                                                                                                        | Initial.<br>JC<br>JC<br>JC<br>JC<br>JC<br>JC |         | PERM             |
|--------------------------------|-------------|-------------------------------|----------------------------------------------------------------------------------------------------------------------------------------------------------------------------------------------------------------|----------------------------------------------|---------|------------------|
| igs, specifications and        | B<br>C<br>D | 2203-15<br>2204-19<br>2205-04 | General drawing update, lobby & vents added.<br>General drawing update, lobby vent to external wall.<br>General drawing update, plant area.<br>General drawing update, AP2 terrace.<br>General drawing update. |                                              | Project | : 95 Avenue Road |
|                                | E           | 2208-10<br>2208-11            |                                                                                                                                                                                                                |                                              | Scale:  | : 00@A & :       |
|                                | .           |                               |                                                                                                                                                                                                                |                                              | Date:   | Jan 2021         |

- AOV VENT IN EXTERNAL WALL FACE FOR VENTILATION OF INNER LOBBY BETWEEN STAIRWELL AND FLAT ENTRANCE.

- DOOR LEAF TO BE ACTIVATED TO OPEN WHEN FIRE ALARM IS TRIGGERED - TO BE HELD OPEN.
- THE COMMON STAIR TO BE EXTENDED TO ALLOW FOR ACCESS TO THE NEW 8th & 9th FLOORS.
- NEW ROOF HATCH WITH INTEGRAL LADDER FOR MAINTENANCE ACCESS TO THE ROOF.

NEW 3 BEDROOM FLAT CONSTRUCTED OVER THE EXISTING ROOF LEVEL WITH A BRICKWORK FACADE TO MATCH EXISTING BRICKWORK & NEW METAL FRAMED WINDOWS.

LIFT SHAFT TO BE EXTENDED TO ALLOW FOR ACCESS TO THE NEW 8th & 9th FLOORS. EXISTING LIFT TO BE REPLACED WITH NEW MACHINE ROOM LESS LIFT.

– NEW GREEN / BROWN ROOF FINISH TO EXISTING FLAT ROOF.

| ΜΙΤΤΕΟ              | DEVELOPMENT                        | parave |
|---------------------|------------------------------------|--------|
| ad, London, NW8 6HY | Drawing: Proposed Ninth Floor Plan |        |
| I:200 @ A3          | DWG: 1289 - PD - 113               |        |
|                     | Revision: <b>F</b>                 |        |
|                     |                                    |        |