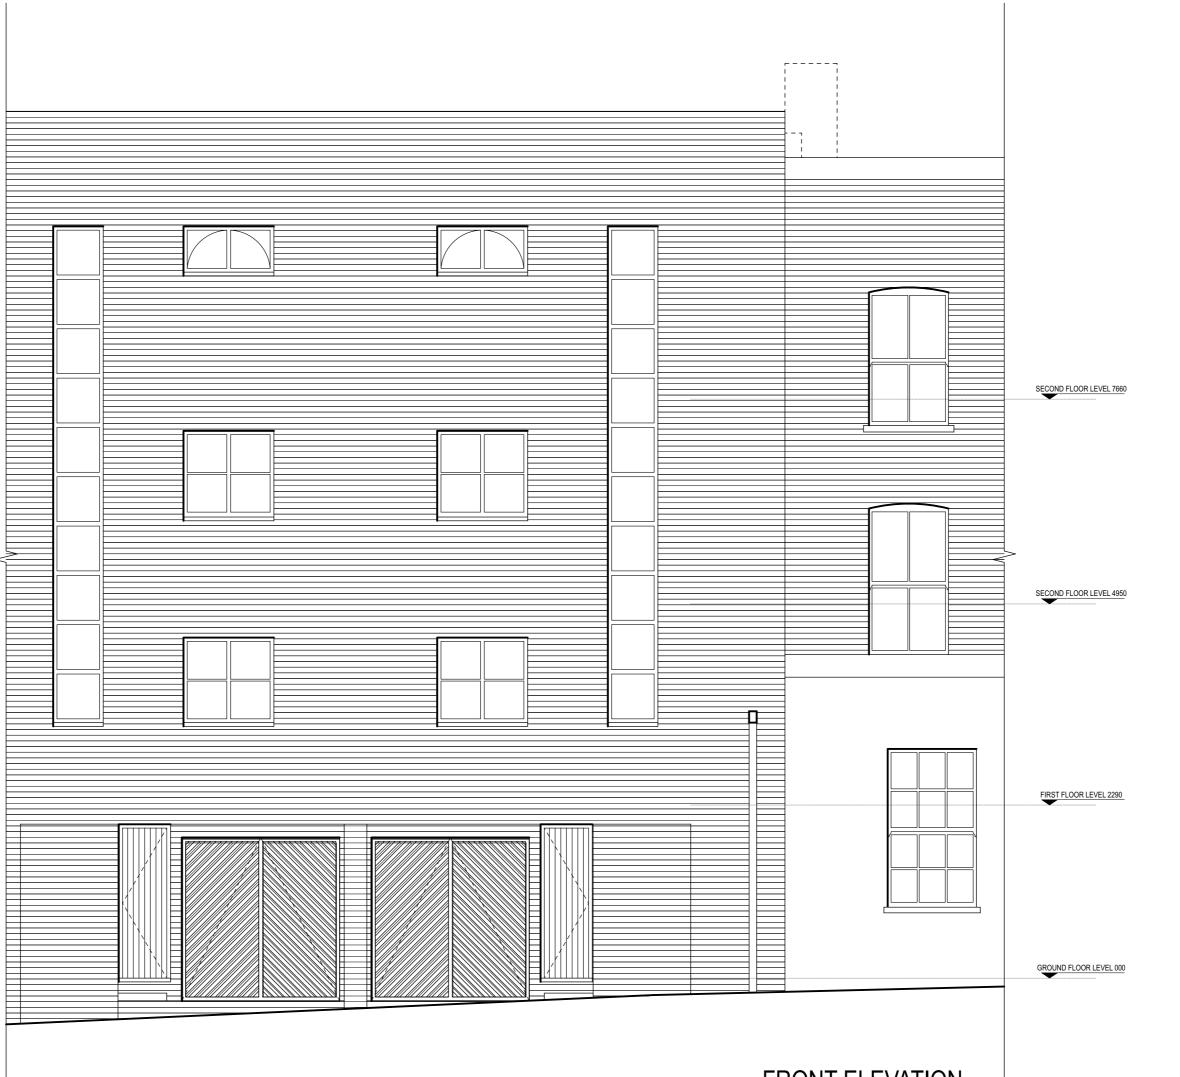

## FRONT ELEVATION

## PLANNING

| GODSMARK Architecture Ltd                                    |       | Drawing name:<br>Front Elevation as Existing |             |           |
|--------------------------------------------------------------|-------|----------------------------------------------|-------------|-----------|
| Unit 9, Shoreditch Town Hall,<br>380 Old St, London EC1V 9LT | Date: | Job no:                                      | Drawing no: |           |
|                                                              |       | March 2022                                   | 901NY       | PA06      |
| Tel: 020 7739 0399                                           |       | Scale:                                       | Revision:   | Drawn by: |
| Email: mail@godsmarkarchitecture.com                         | / f   | 1:50 @ A2                                    | -           | -         |
| Project name:<br>1 Nelsons Yard, NW1 7RN                     |       | GODSMARK Architecture                        |             |           |