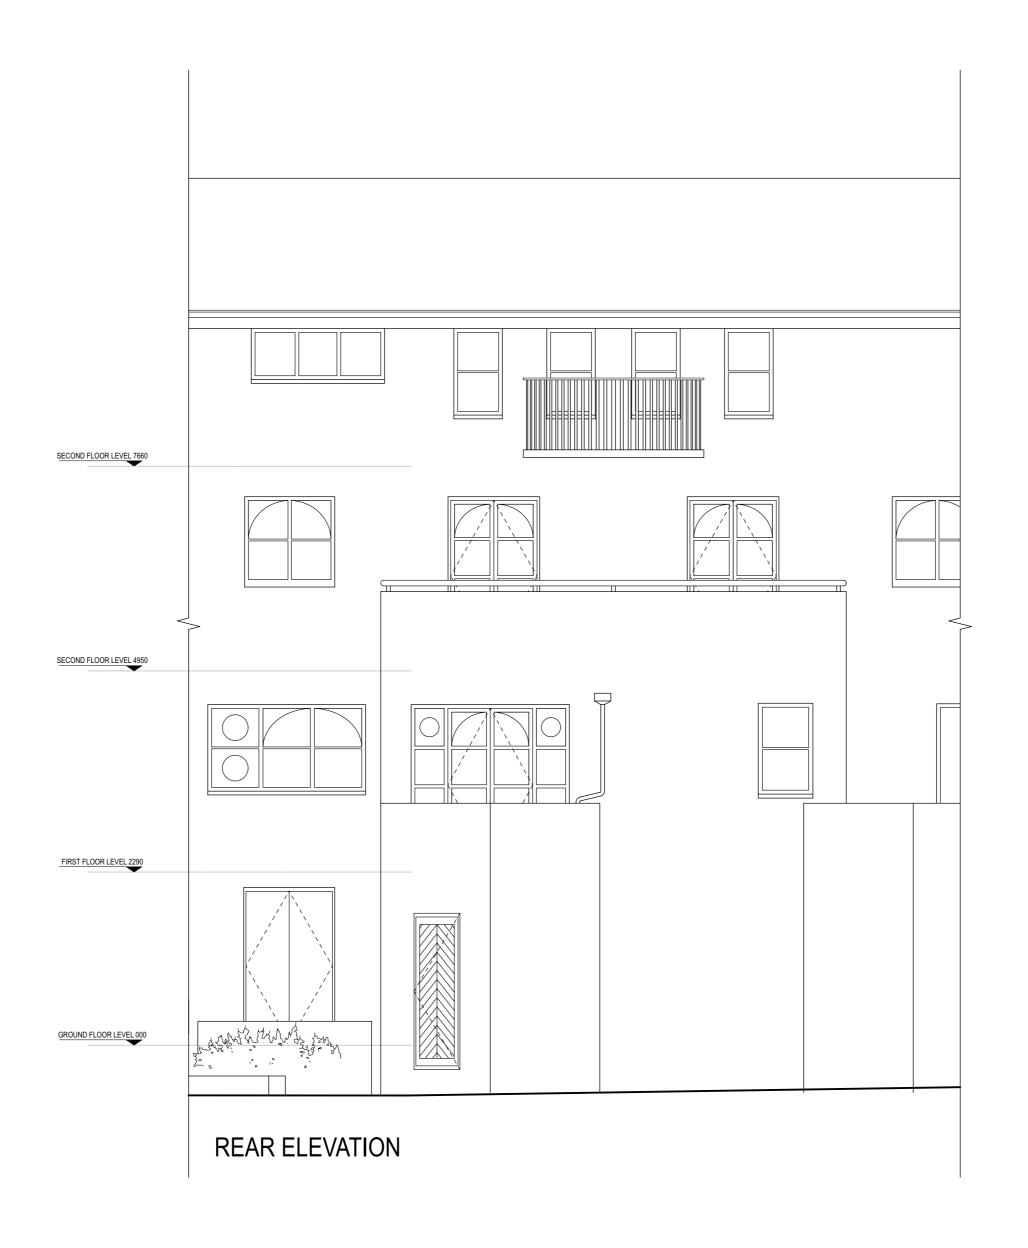

## **PLANNING**

Drawing no: PA08

Do not scale this drawing. All dimensions are in millimetres.

Contractors are to check all dimensions prior to commencement on site and notify the architect of any errors, omissions, or

Godsmark Architecture Ltd retain copyright of this drawing. it may not be copied, altered or reproduced In any way without their written authority. © Godsmark Architecture Ltd

This is a 'Scheme Level Drawing' and is intended to illustrate the general arrangement of the project proposals. As it stands this drawing does not include all of the detail necessary for a full plans for pricing purposes, building regulations or construction purposes.

GODSMARK Architecture Ltd Unit 9, Shoreditch Town Hall, 380 Old St, London EC1V 9LT Tel: 020 7739 0399
Email: mail@godsmarkarchitecture.com

Scale:
1:50 @ A2 Project name:
1 Nelsons Yard, NW1 7RN

GODSMARK Architecture

March 2022 901NY

Prawing name:
Rear Elevation as Existing