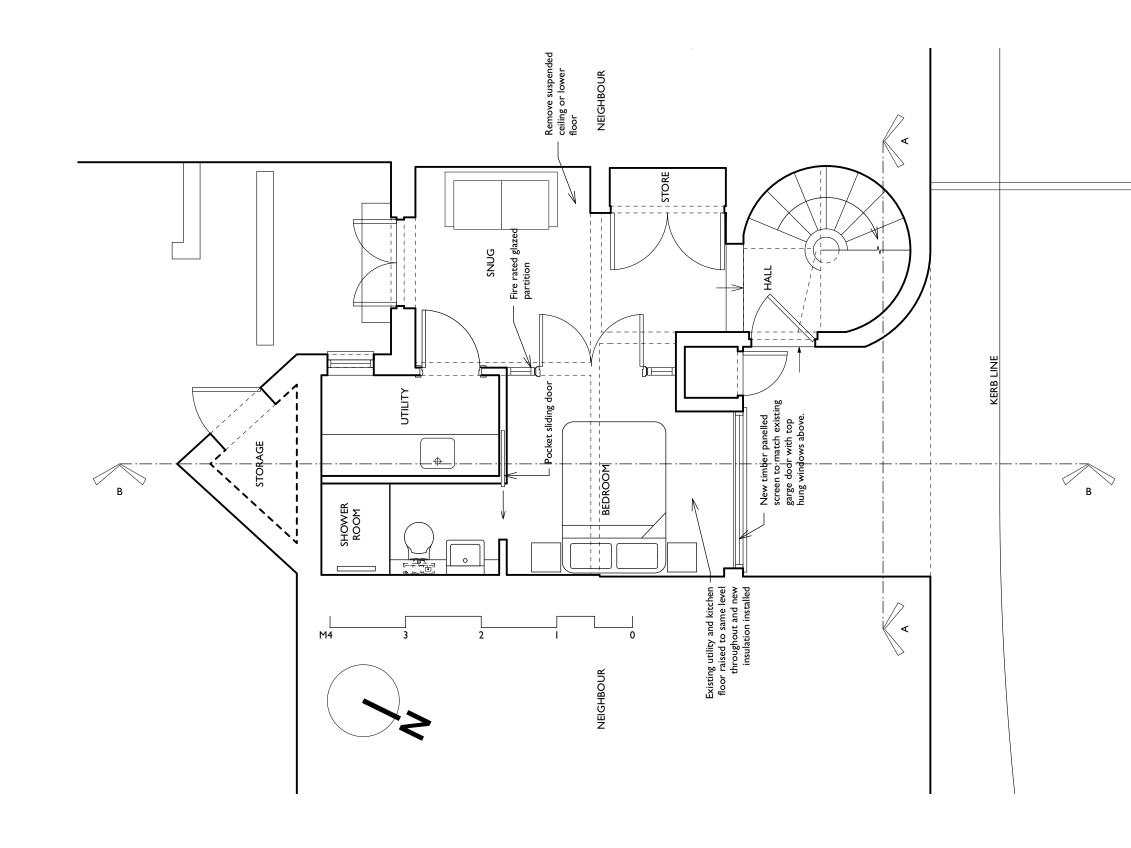

Do not scale this drawing. All dimensions are in millimetres.

Contractors are to check all dimensions prior to commencement on site and notify the architect of any errors, omissions, or discrepancies.

Godsmark Architecture Ltd retain copyright of this drawing. it may not be copied, altered or reproduced In any way without their written authority. © Godsmark Architecture Ltd This is a 'Scheme Level Drawing' and is intended to illustrate the general arrangement of the project proposals. As it stands this drawing does not include all of the detail necessary for a full plans for pricing purposes, building regulations or construction purposes. GODSMARK Arc Unit 9, Shoreditch Tow

## PLANNING

| rchitecture Ltd      | Drawing name:<br>Ground Floor as Proposed |           |             |
|----------------------|-------------------------------------------|-----------|-------------|
| wn Hall,             | Date:                                     | Job no:   | Drawing no: |
| C1V 9LT              | March 2022                                | 901NY     | PA10        |
|                      | Scale:                                    | Revision: | Drawn by:   |
| chitecture.com 🛛 🕊 🕇 | 1:50 @ A3                                 | -         | -           |
| V1 7RN               | GODSMARK Architecture                     |           |             |