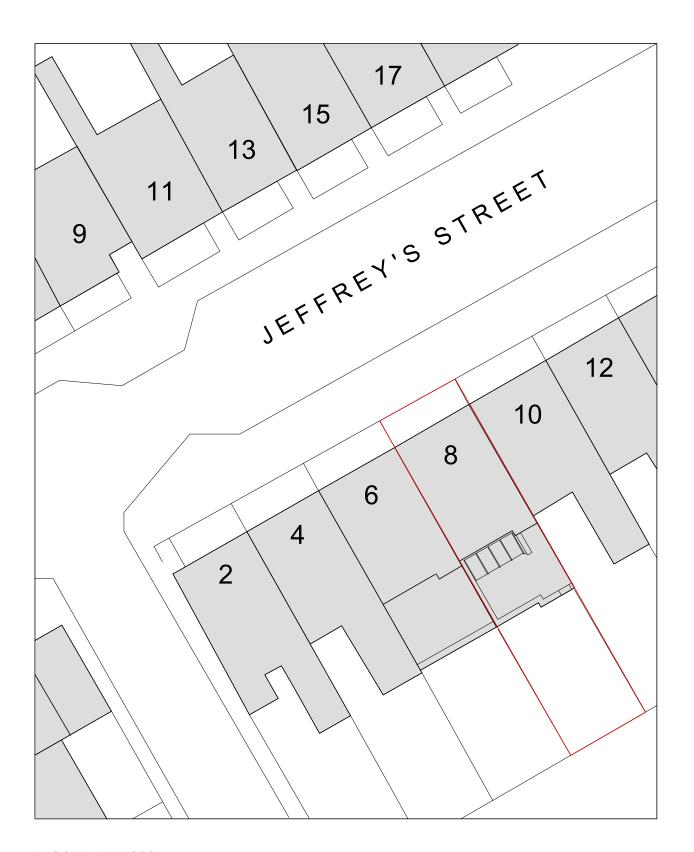

BLOCK PLAN 1:200

LOCATION PLAN 1:1250

| notes: |
|--------|
|--------|

- General notes:

  1. Do not scale drawings. Dimensions govern.

  2. All dimensiions are in millimeters unless noted
- 2. An uniform shorts are imminimeters unless noted otherwise.
  3. All dimensions shall be verified on site before proceeding with the work.
  4. Square Feet Architects shall be notified in writing of any discrepancies.

- A: 95 Bell St, London NW1 6TL T: 0207 431 4500
- E: studio@squarefeetarchitects.co.uk
  W: www.squarefeetarchitects.co.uk

drawing title:

Location plan

Mark Duff

project: 8 Jeffrey's Street NW19PR

| date:           | scale:              |  |
|-----------------|---------------------|--|
| 8.08.22         | 1:1250 & 1:200 @ A3 |  |
|                 |                     |  |
| drawing number: | revision:           |  |
| 2205 P 06       |                     |  |