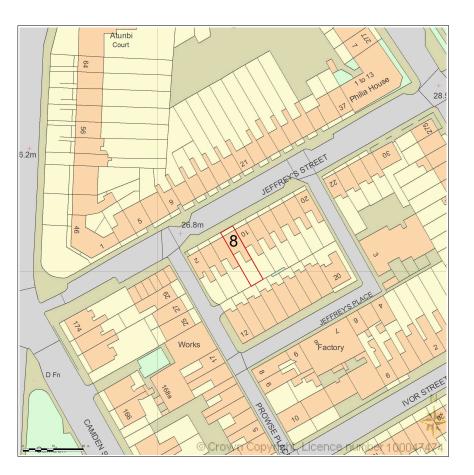

BLOCK PLAN 1:200

LOCATION PLAN 1:1250

| notes: |
|--------|
|--------|

- General notes:

  1. Do not scale drawings. Dimensions govern.

  2. All dimensiions are in millimeters unless noted
- 2. An uniform shorts are imminimeters unless noted otherwise.
  3. All dimensions shall be verified on site before proceeding with the work.
  4. Square Feet Architects shall be notified in writing of any discrepancies.

- A: 95 Bell St, London NW1 6TL T: 0207 431 4500
- E: studio@squarefeetarchitects.co.uk
  W: www.squarefeetarchitects.co.uk

drawing title:

Location plan

Mark Duff

project: 8 Jeffrey's Street NW19PR

| date:           | scale:              |  |
|-----------------|---------------------|--|
| 8.08.22         | 1:1250 & 1:200 @ A3 |  |
|                 |                     |  |
| drawing number: | revision:           |  |
| 2205 P 06       |                     |  |