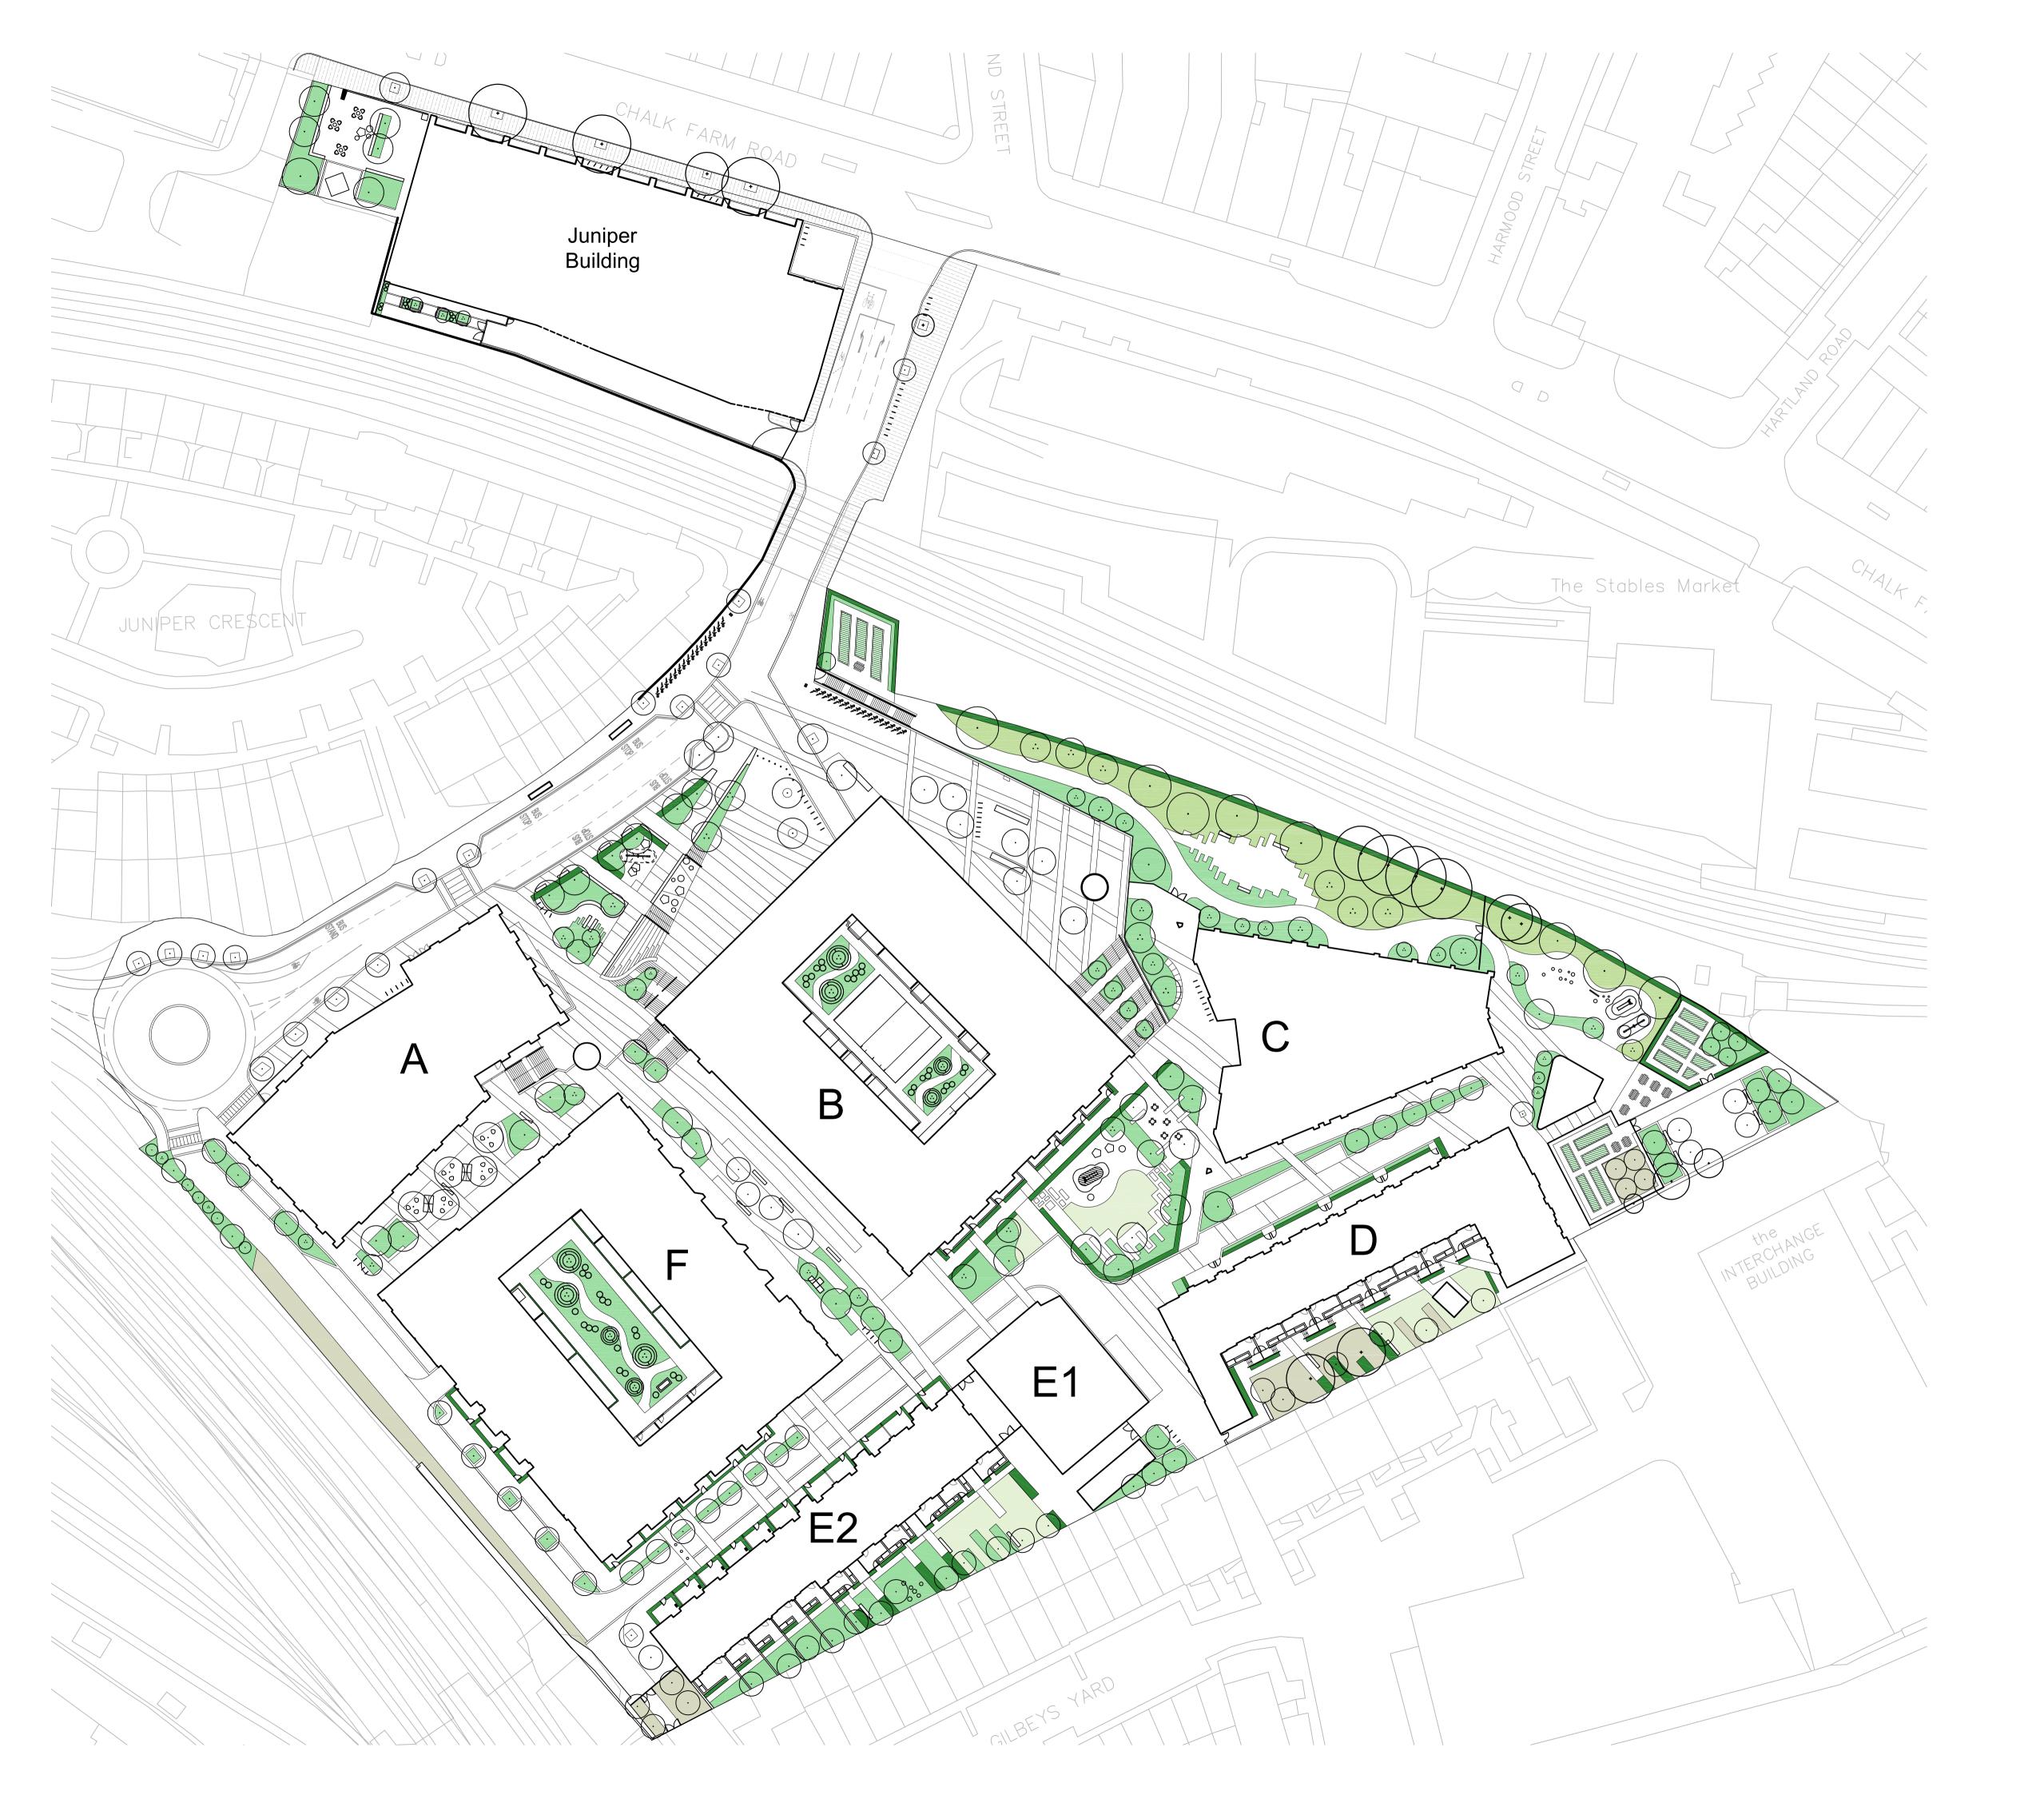

### **Baseline Information**

This drawing is based on Murdoch Wickham drawing 1573/101 Landscape General Arrangement

## Legend

### General

Planning boundary

### Planting

Shrub & herbaceous groundcover

Wildflower meadow

Woodland planting

Clipped hedge

Raised planter To community garden

Existing tree

Proposed tree

For tree types, refer to drawing 1573/104 Tree Planting Strategy

Rev D 17.08.22 Revised for PFS Site proposals Rev C 04.11.20 3no. blue badge parking spaces omitted Rev B 20.10.20 Layout updated Rev A 08.07.20 Layout updated

## **Camden Goods Yard**

# Landscape Softworks Plan

Date 03 July 2020 Scale 1:500 @ A1 Drawn NC

1573/103