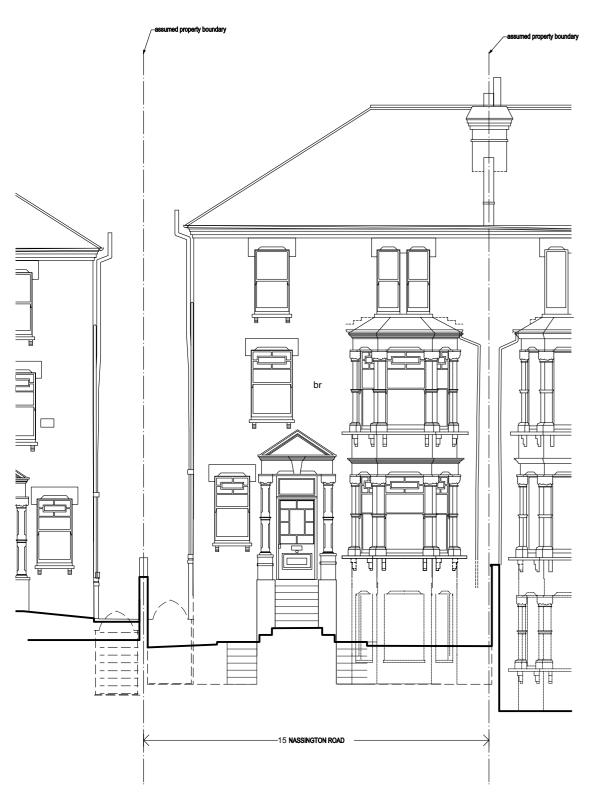

01 | Side Elevation - PROPOSED | scale 1:100

Do not scale drawings
All dimensions to be checked on site, Architect to be advised of any variation between the drawings and site conditions
Errors to be reported immediately to the Architect
To be read in conjunction with the specification and all relevant Architects, Services and Structural Engineers Drawings

metres 0 0.5 1 2

KEY

br brick

gl glass tt treated timber

| Project r | reference  |          | Drawing Numb<br>PR_04 | per                            | Revision / |                                            |
|-----------|------------|----------|-----------------------|--------------------------------|------------|--------------------------------------------|
| 211214    | 1          |          | 1:100 @ A3            | (1:50 @ A1)                    | PLANNING   | G                                          |
| Date      |            |          | Scale                 |                                | Status     |                                            |
| Drawing   | Title SIDE | E ELEV - | PROPOSEI              | )                              |            |                                            |
| Client    | MRS A J    | ONES     |                       |                                |            |                                            |
| Project   | 15 NASS    | SINGTO   | N ROAD, NW            | /3 2TX                         |            |                                            |
| LLOV      | VARCH I    | LOWA     | RCH                   | 74 CAMDEN MEW<br>LONDON NW1 9B |            | tel: 020 7833 288<br>udio@llarchitects.co. |
| Rev.      | Date       | Init.    | Description           | l                              |            |                                            |