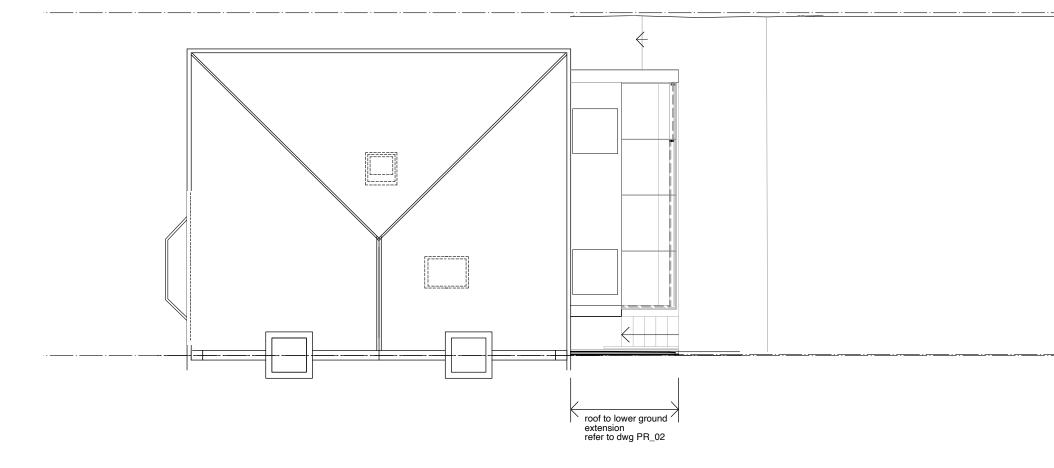

| Rev.    | Date       | Init.  | Description | ı                                |                                                       |
|---------|------------|--------|-------------|----------------------------------|-------------------------------------------------------|
| LLO\    | WARCH LL   | _OWAF  | RCH         | 74 CAMDEN MEWS<br>LONDON NW1 9BX | tel: 020 7833 288<br>e-mail: studio@llarchitects.co.u |
| Project | 15 NASSII  | NGTON  | ROAD, NW    | /3 2TX                           |                                                       |
| Client  | MRS A JO   | NES    |             |                                  |                                                       |
| Drawing | Title ROOF | PLAN - | PROPOSE     | ΞD                               |                                                       |
| Date    |            | 5      | Scale @ A3  | S                                | tatus                                                 |
| 22081   | 9          | 1      | 1:100       | F                                | PLANNING                                              |