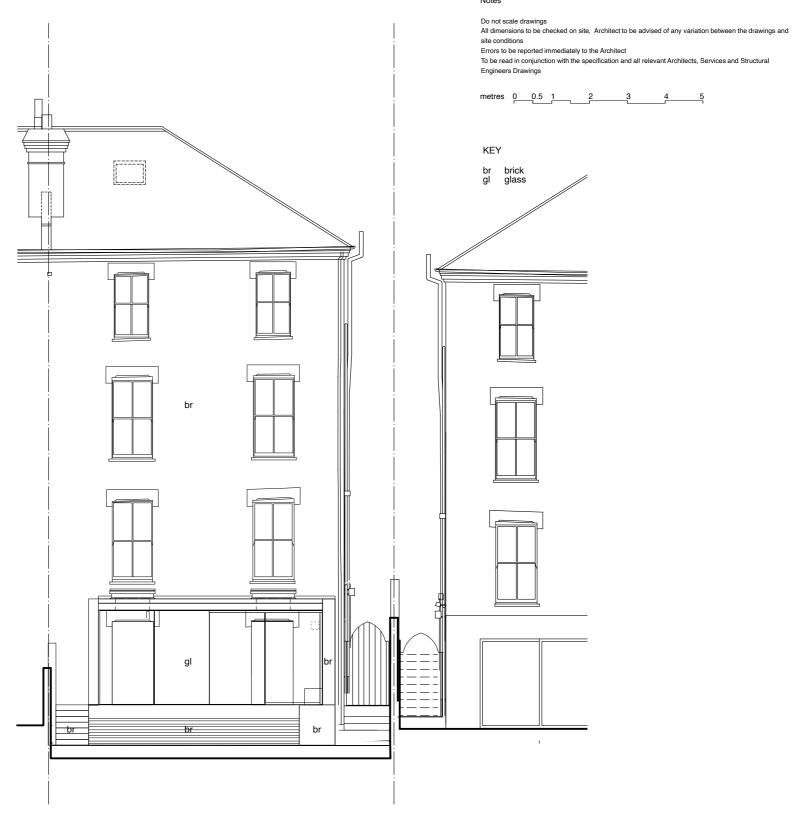

01 | Side Elevation - PROPOSED | scale 1:100

Do not scale drawings
All dimensions to be checked on site, Architect to be advised of any variation between the drawings and site conditions
Errors to be reported immediately to the Architect
To be read in conjunction with the specification and all relevant Architects, Services and Structural Engineers Drawings

metres 0 0.5 1 2

KEY

br brick

gl glass tt treated timber

| Project r | reference  |          | Drawing Numb<br>PR_04 | per                            | Revision / |                                            |
|-----------|------------|----------|-----------------------|--------------------------------|------------|--------------------------------------------|
| 211214    | 1          |          | 1:100 @ A3            | (1:50 @ A1)                    | PLANNING   | G                                          |
| Date      |            |          | Scale                 |                                | Status     |                                            |
| Drawing   | Title SIDE | E ELEV - | PROPOSEI              | )                              |            |                                            |
| Client    | MRS A J    | ONES     |                       |                                |            |                                            |
| Project   | 15 NASS    | SINGTO   | N ROAD, NW            | /3 2TX                         |            |                                            |
| LLOV      | VARCH I    | LOWA     | RCH                   | 74 CAMDEN MEW<br>LONDON NW1 9B |            | tel: 020 7833 288<br>udio@llarchitects.co. |
| Rev.      | Date       | Init.    | Description           | l                              |            |                                            |