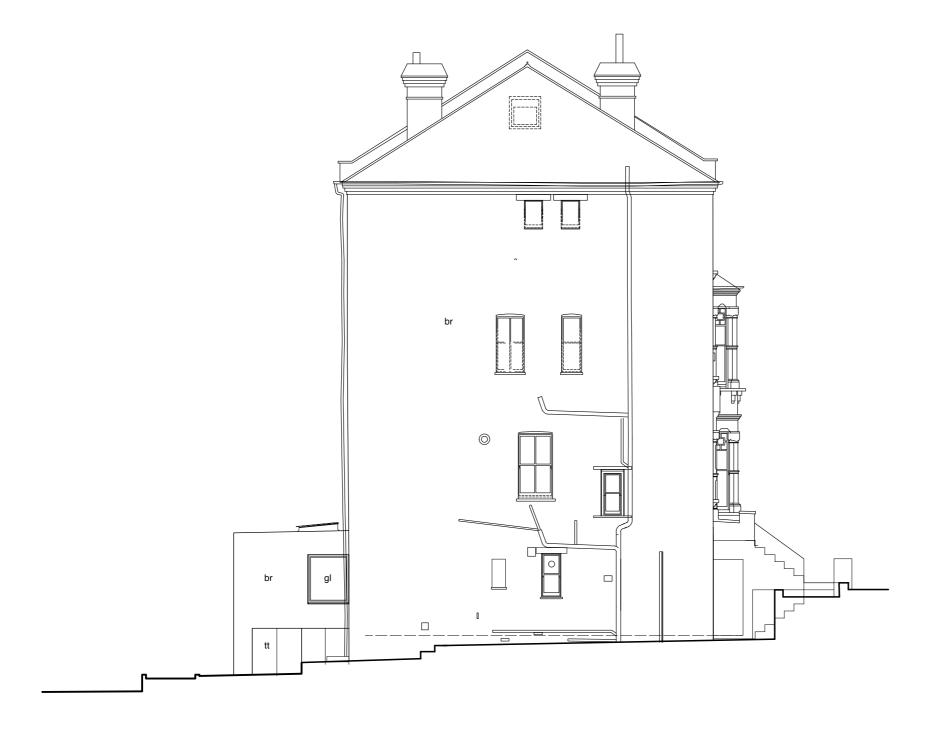

01 | Side Elevation - PROPOSED | scale 1:100

Do not scale drawings
All dimensions to be checked on site, Architect to be advised of any variation between the drawings and site conditions
Errors to be reported immediately to the Architect
To be read in conjunction with the specification and all relevant Architects, Services and Structural Engineers Drawings

metres 0 0.5 1 2

KEY

br brick

gl glass tt treated timber

| Project r | reference  |          | Drawing Numb<br>PR_04 | per                            | Revision / |                                            |
|-----------|------------|----------|-----------------------|--------------------------------|------------|--------------------------------------------|
| 211214    | 1          |          | 1:100 @ A3            | (1:50 @ A1)                    | PLANNING   | G                                          |
| Date      |            |          | Scale                 |                                | Status     |                                            |
| Drawing   | Title SIDE | E ELEV - | PROPOSEI              | )                              |            |                                            |
| Client    | MRS A J    | ONES     |                       |                                |            |                                            |
| Project   | 15 NASS    | SINGTO   | N ROAD, NW            | /3 2TX                         |            |                                            |
| LLOV      | VARCH I    | LOWA     | RCH                   | 74 CAMDEN MEW<br>LONDON NW1 9B |            | tel: 020 7833 288<br>udio@llarchitects.co. |
| Rev.      | Date       | Init.    | Description           | l                              |            |                                            |