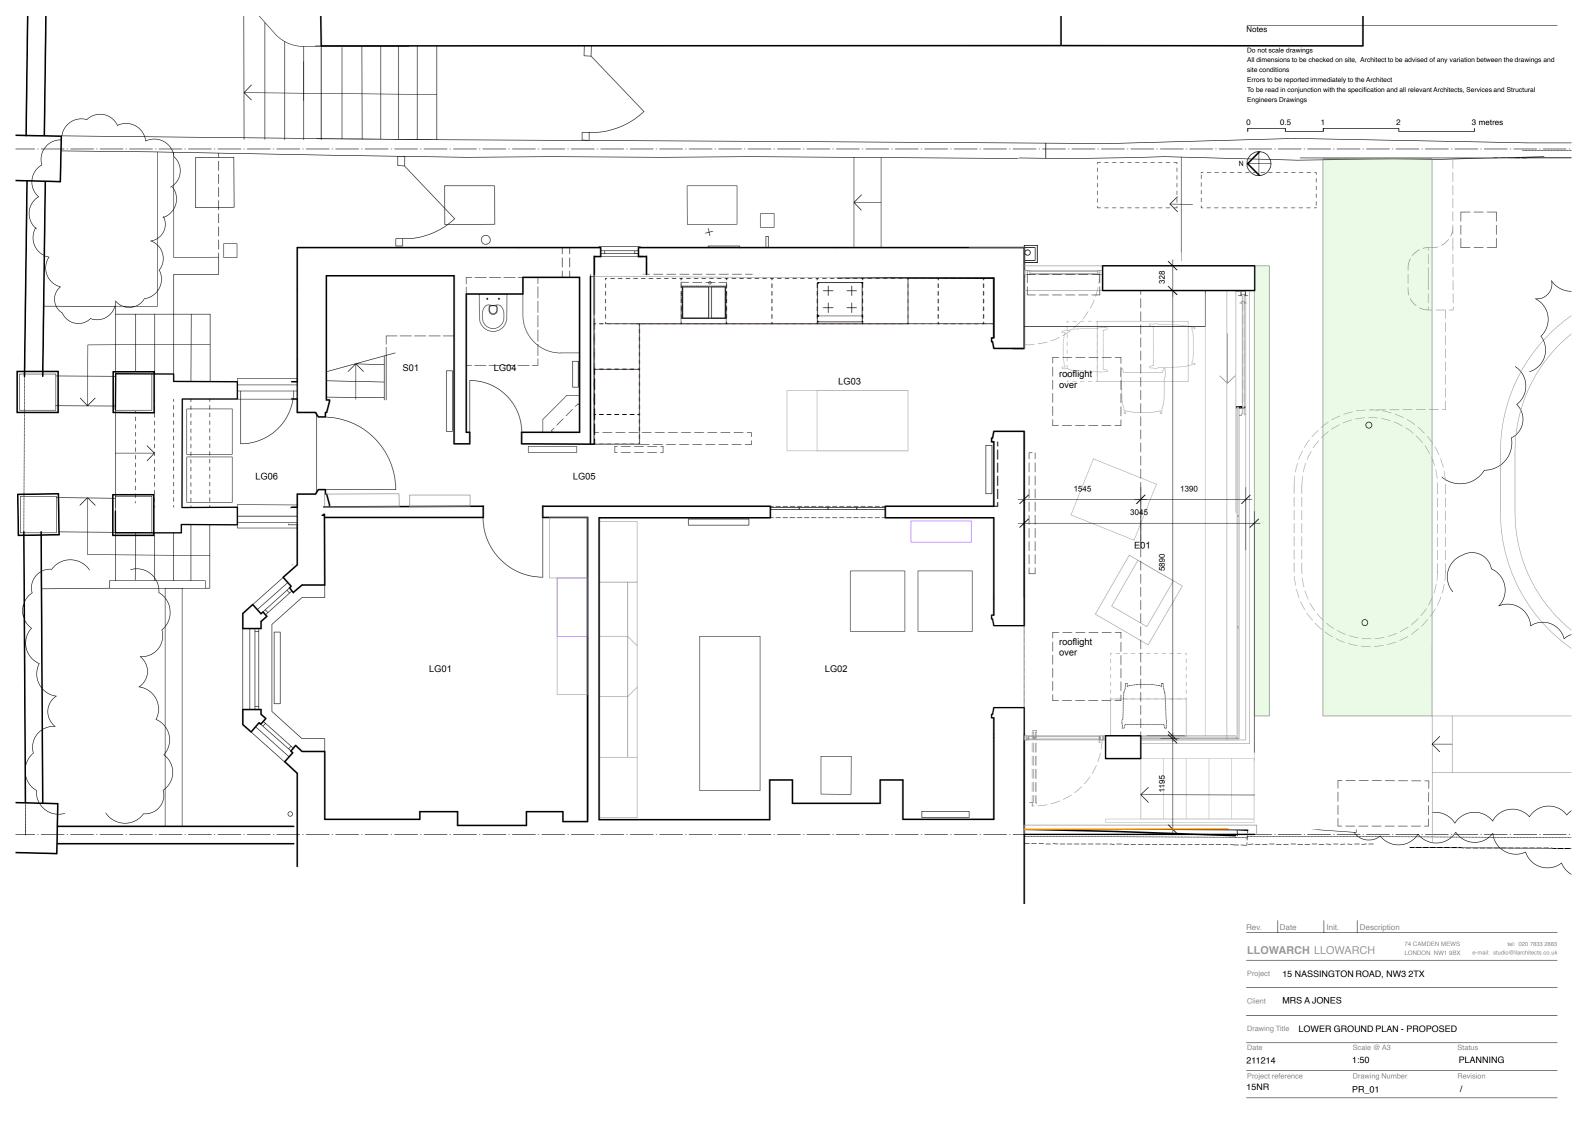

01 Front Elevation - PROPOSED scale 1:100

02 Rear Elevation - PROPOSED scale 1:100

| 15NR                        |             | F        | PR_03                          | 1        |  |
|-----------------------------|-------------|----------|--------------------------------|----------|--|
| 211214<br>Project reference |             |          | Drawing Number                 | Revision |  |
|                             |             |          | 1:100 @ A3 (1:50 @ A1)         | PLANNING |  |
| Date                        |             | -        | Scale                          | Status   |  |
| Drawing                     | g Title FRO | NT & REA | AR ELEV - PROPOSED             |          |  |
| Client                      | MRS A J     | ONES     |                                |          |  |
| Project                     | 15 NASS     | INGTON   | ROAD, NW3 2TX                  |          |  |
| LLOWARCH LLOWARCH           |             |          | RCH 74 CAMDEN MEN LONDON NW1 9 |          |  |
| Rev.                        | Date        | Init.    | Description                    |          |  |