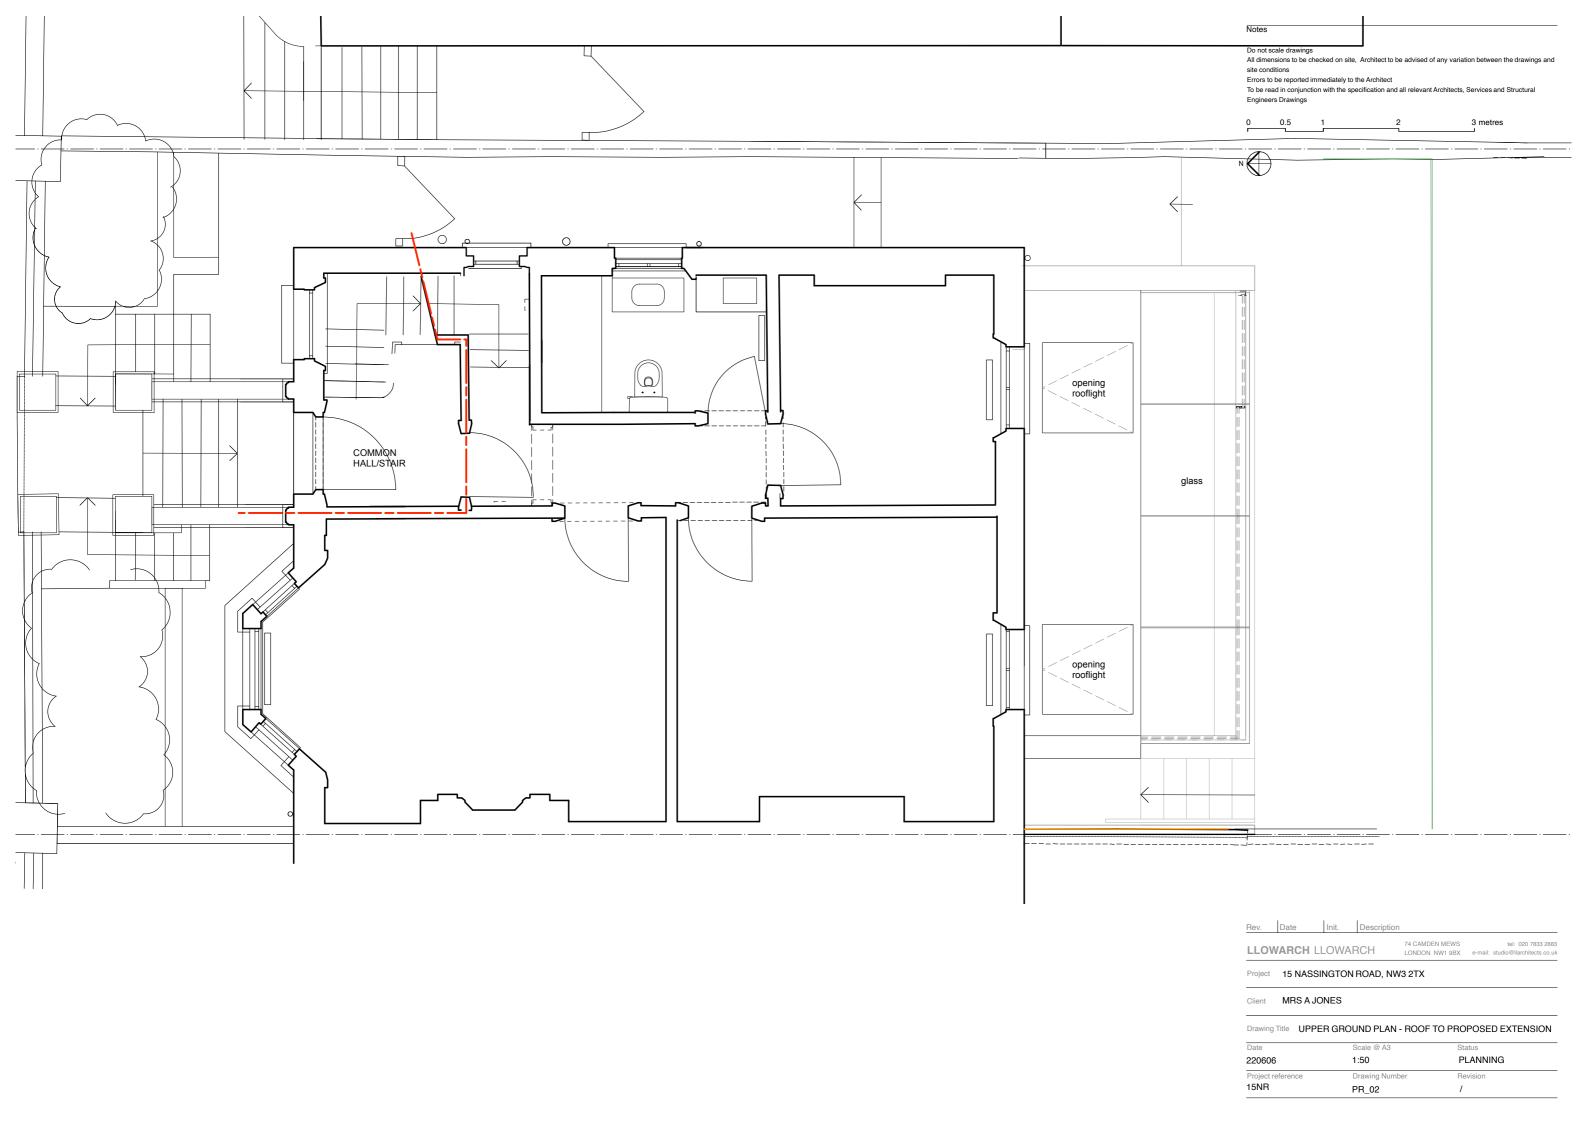

01 Front Elevation - PROPOSED scale 1:100

02 Rear Elevation - PROPOSED scale 1:100

| 15NR                        |             | F        | PR_03                          | 1        |  |
|-----------------------------|-------------|----------|--------------------------------|----------|--|
| 211214<br>Project reference |             |          | Drawing Number                 | Revision |  |
|                             |             |          | 1:100 @ A3 (1:50 @ A1)         | PLANNING |  |
| Date                        |             | -        | Scale                          | Status   |  |
| Drawing                     | g Title FRO | NT & REA | AR ELEV - PROPOSED             |          |  |
| Client                      | MRS A J     | ONES     |                                |          |  |
| Project                     | 15 NASS     | INGTON   | ROAD, NW3 2TX                  |          |  |
| LLOWARCH LLOWARCH           |             |          | RCH 74 CAMDEN MEN LONDON NW1 9 |          |  |
| Rev.                        | Date        | Init.    | Description                    |          |  |