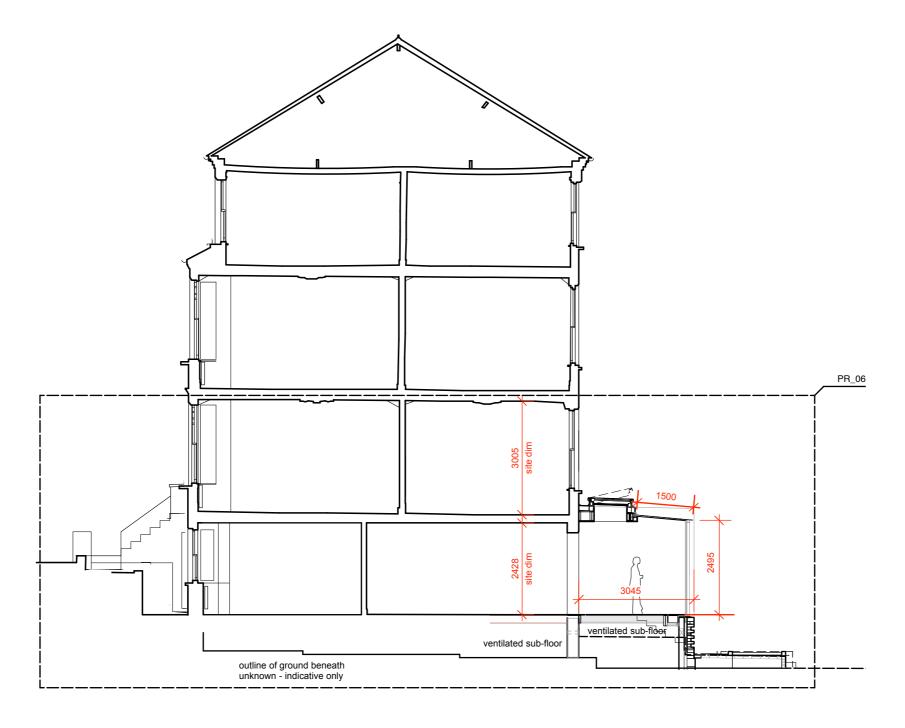

01 | Section - PROPOSED scale 1:100

Do not scale drawings
All dimensions to be checked on site, Architect to be advised of any variation between the drawings and site conditions
Errors to be reported immediately to the Architect
To be read in conjunction with the specification and all relevant Architects, Services and Structural Engineers Drawings

| 15NR       |            | PR_06          | 1                                |                                                  |
|------------|------------|----------------|----------------------------------|--------------------------------------------------|
| Project re | eference   | Drawing No     | umber Re                         | evision                                          |
| 211214     |            | 1:50           | P                                | LANNING                                          |
| Date       |            | Scale @ A      | 3 St                             | atus                                             |
| Drawing    | Title SECT | ION - PROPOSE  | ED                               |                                                  |
| Client     | MRS A JO   | NES            |                                  |                                                  |
| Project    | 15 NASSI   | NGTON ROAD, I  | NW3 2TX                          |                                                  |
| LLOW       | ARCH L     | _OWARCH        | 74 CAMDEN MEWS<br>LONDON NW1 9BX | tel: 020 7833 :<br>e-mail: studio@llarchitects.c |
| Rev.       | Date       | Init. Descript | tion                             |                                                  |