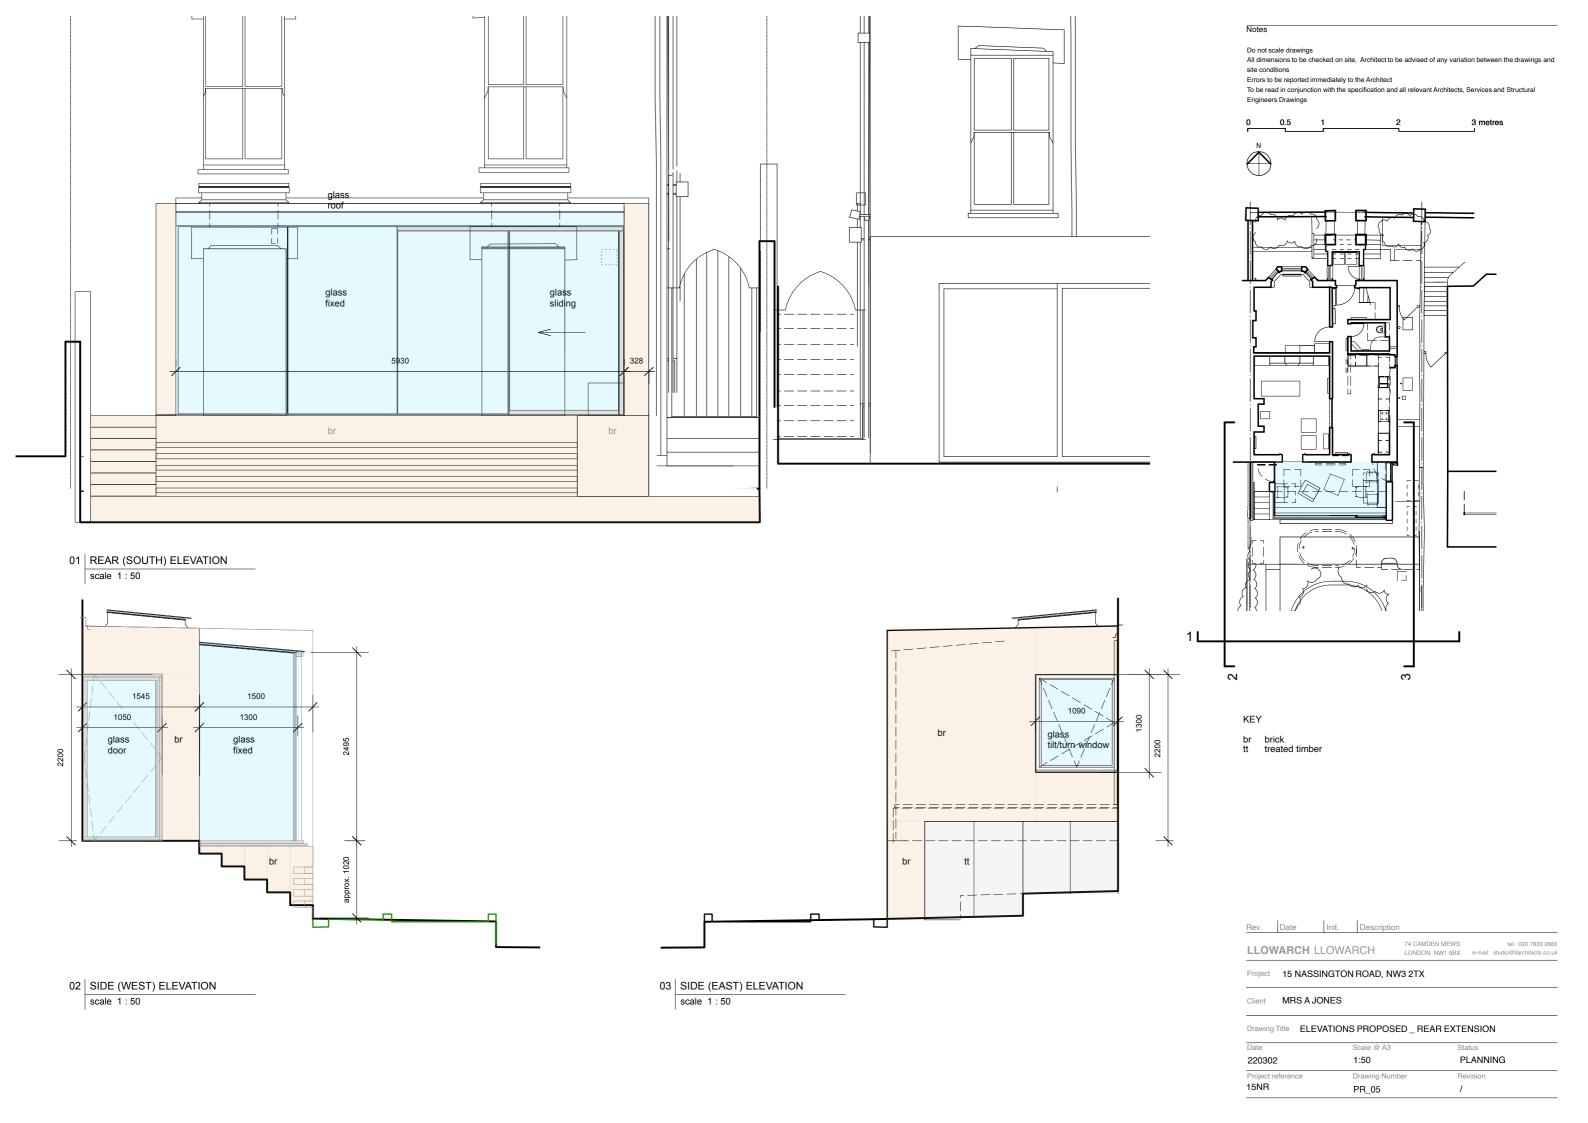

metres 0 0.5 1 2

KEY

br brick

gl glass tt treated timber

| Project r | reference  |          | Drawing Numb<br>PR_04 | per                            | Revision / |                                            |
|-----------|------------|----------|-----------------------|--------------------------------|------------|--------------------------------------------|
| 211214    | 1          |          | 1:100 @ A3            | (1:50 @ A1)                    | PLANNING   | G                                          |
| Date      |            |          | Scale                 |                                | Status     |                                            |
| Drawing   | Title SIDE | E ELEV - | PROPOSEI              | )                              |            |                                            |
| Client    | MRS A J    | ONES     |                       |                                |            |                                            |
| Project   | 15 NASS    | SINGTO   | N ROAD, NW            | /3 2TX                         |            |                                            |
| LLOV      | VARCH I    | LOWA     | RCH                   | 74 CAMDEN MEW<br>LONDON NW1 9B |            | tel: 020 7833 288<br>udio@llarchitects.co. |
| Rev.      | Date       | Init.    | Description           | l                              |            |                                            |