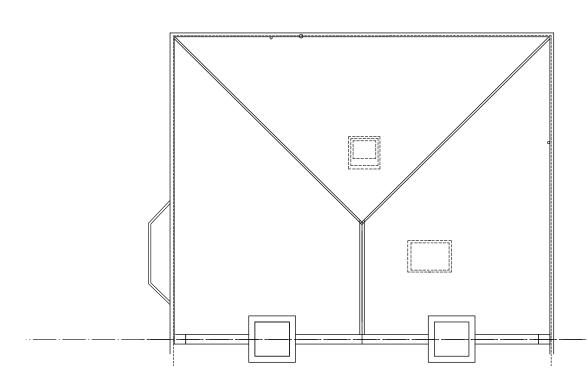

| Project re<br>15NR | eference  |        | Drawing Numb | per Re                           | evision                           |
|--------------------|-----------|--------|--------------|----------------------------------|-----------------------------------|
| 220819             |           |        | 1:100        | ·                                | LANNING                           |
| Date               |           |        | Scale @ A3   | St                               | atus                              |
| Drawing            | Title ROO | F PLAN | I - EXISTING |                                  |                                   |
| Client             | MRS A J   | ONES   |              |                                  |                                   |
| Project            | 15 NASS   | INGTO  | N ROAD, NW   | /3 2TX                           |                                   |
| LLOW               | /ARCH L   | LOWA   | ARCH         | 74 CAMDEN MEWS<br>LONDON NW1 9BX | tel: 020<br>e-mail: studio@llarch |
| Rev.               | Date      | Init.  | Description  | 1                                |                                   |