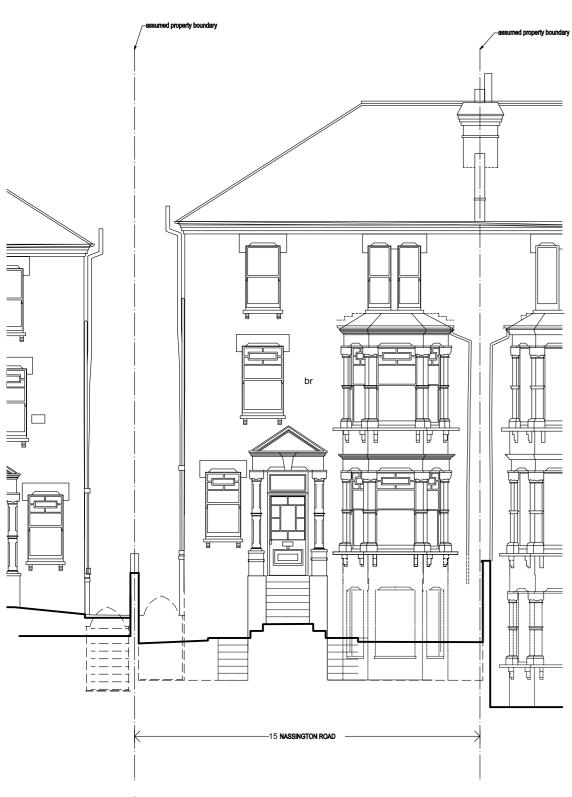

01 Front Elevation - EXISTING scale 1:100

02 Rear Elevation - EXISTING scale 1:100

Rev. Date Init. Description

LLOWARCH LLOWARCH 74 CAMDEN MEWS LONDON NW1 9BX e-mail: studio@llarchitects.co.uk

Project 15 NASSINGTON ROAD, NW3 2TX

Client MRS A JONES

Drawing Title FRONT & REAR ELEV - EXISTING

Date Scale Status
211214 1:100 @ A3 (1:50 @ A1) PLANNING

Project reference Drawing Number Revision
15NR EX\_03 /

01 | Side Elevation - EXISTING scale 1:100

Do not scale drawings
All dimensions to be checked on site, Architect to be advised of any variation between the drawings and site conditions
Errors to be reported immediately to the Architect
To be read in conjunction with the specification and all relevant Architects, Services and Structural Engineers Drawings

KEY

br brick

| 15NR       |            | I        | EX_04        |                                | 1                                                            |
|------------|------------|----------|--------------|--------------------------------|--------------------------------------------------------------|
| Project re | eference   |          | Drawing Numb | oer                            | Revision                                                     |
| 211214     |            |          | 1:100 @ A3   | (1:50 @ A1)                    | PLANNING                                                     |
| Date       |            |          | Scale        |                                | Status                                                       |
| Drawing '  | Title SIDE | ELEV - I | EXISTING     |                                |                                                              |
| Client     | MRS A JC   | NES      |              |                                |                                                              |
| Project    | 15 NASSI   | NGTON    | ROAD, NW     | /3 2TX                         |                                                              |
| LLOW       | /ARCH L    | LOWAI    | RCH          | 74 CAMDEN MEW<br>LONDON NW1 98 | /S tel: 020 7833 2883<br>3X e-mail: studio@llarchitects.co.u |
| Rev.       | Date       | Init.    | Description  |                                |                                                              |