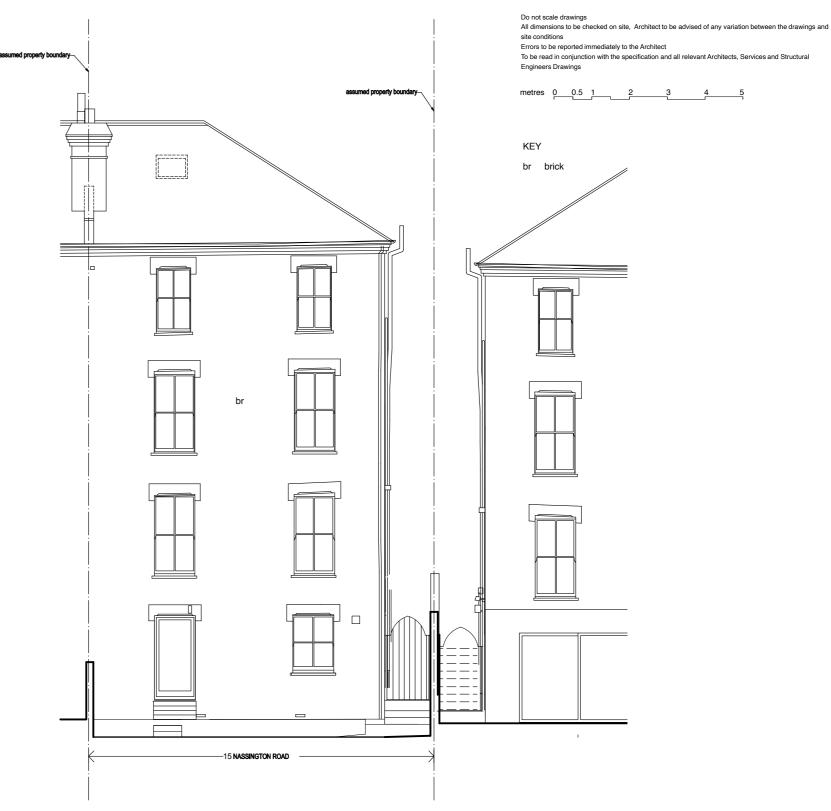

01 Front Elevation - EXISTING scale 1:100

02 Rear Elevation - EXISTING scale 1:100

Rev. Date Init. Description

LLOWARCH LLOWARCH 74 CAMDEN MEWS LONDON NW1 9BX e-mail: studio@llarchitects.co.uk

Project 15 NASSINGTON ROAD, NW3 2TX

Client MRS A JONES

Drawing Title FRONT & REAR ELEV - EXISTING

Date Scale Status
211214 1:100 @ A3 (1:50 @ A1) PLANNING

Project reference Drawing Number Revision
15NR EX\_03 /

01 | Side Elevation - EXISTING scale 1:100

Do not scale drawings
All dimensions to be checked on site, Architect to be advised of any variation between the drawings and site conditions
Errors to be reported immediately to the Architect
To be read in conjunction with the specification and all relevant Architects, Services and Structural Engineers Drawings

KEY

br brick

| 15NR       |            | I        | EX_04        |                                | 1                                                            |
|------------|------------|----------|--------------|--------------------------------|--------------------------------------------------------------|
| Project re | eference   |          | Drawing Numb | oer                            | Revision                                                     |
| 211214     |            |          | 1:100 @ A3   | (1:50 @ A1)                    | PLANNING                                                     |
| Date       |            |          | Scale        |                                | Status                                                       |
| Drawing '  | Title SIDE | ELEV - I | EXISTING     |                                |                                                              |
| Client     | MRS A JC   | NES      |              |                                |                                                              |
| Project    | 15 NASSI   | NGTON    | ROAD, NW     | /3 2TX                         |                                                              |
| LLOW       | /ARCH L    | LOWAI    | RCH          | 74 CAMDEN MEW<br>LONDON NW1 98 | /S tel: 020 7833 2883<br>3X e-mail: studio@llarchitects.co.u |
| Rev.       | Date       | Init.    | Description  |                                |                                                              |