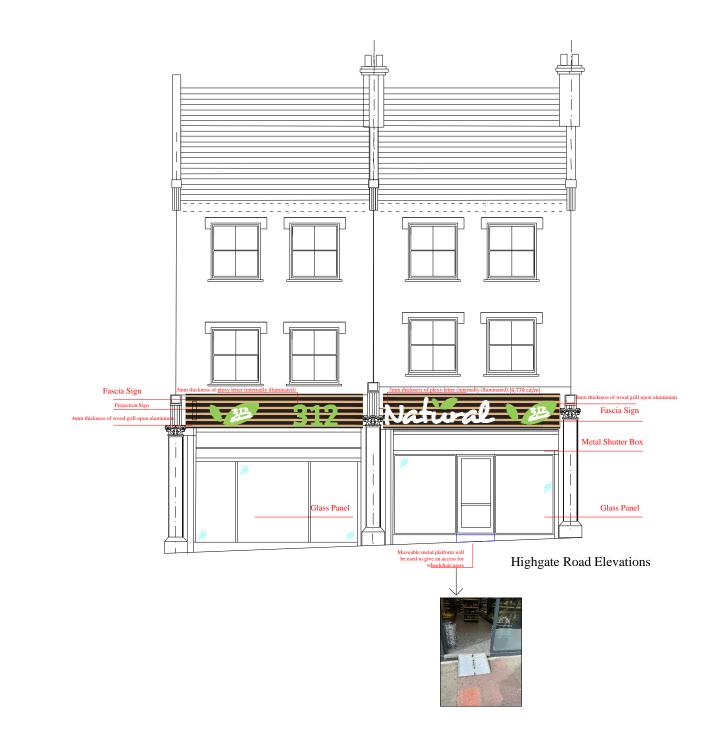

Section Of Shopfront

Notes

This drawing is not for construction
All Dimension are in millimeters
Dimensions are not to be scaled directly from drawings
All dimensions are to be checked on site and the Architect is to be inform of any discrepancies before construction commences
All references to drawings refer to current revision of that drawing
The Copyright of this drawing belongs to Echinus Design Studio Limited.

| FULL PLANNING APPLICATION                                                                     |  |      |         |
|-----------------------------------------------------------------------------------------------|--|------|---------|
| ECHINUS<br>DESIGN STUDIO<br>27 Old Gloucester Street, WC1N 3AX<br>www.echinusdesignstudio.com |  |      |         |
| Client MR AZIZ<br>Project 155-157 High Gate Road, NW5 1LJ                                     |  |      |         |
| Scale 1/100@A3                                                                                |  | Date | 05/2022 |
| Drawn By E.A                                                                                  |  |      |         |
| Drawing No.<br>A103                                                                           |  |      |         |
| Drawing title<br>Proposed Front Elevations                                                    |  |      |         |