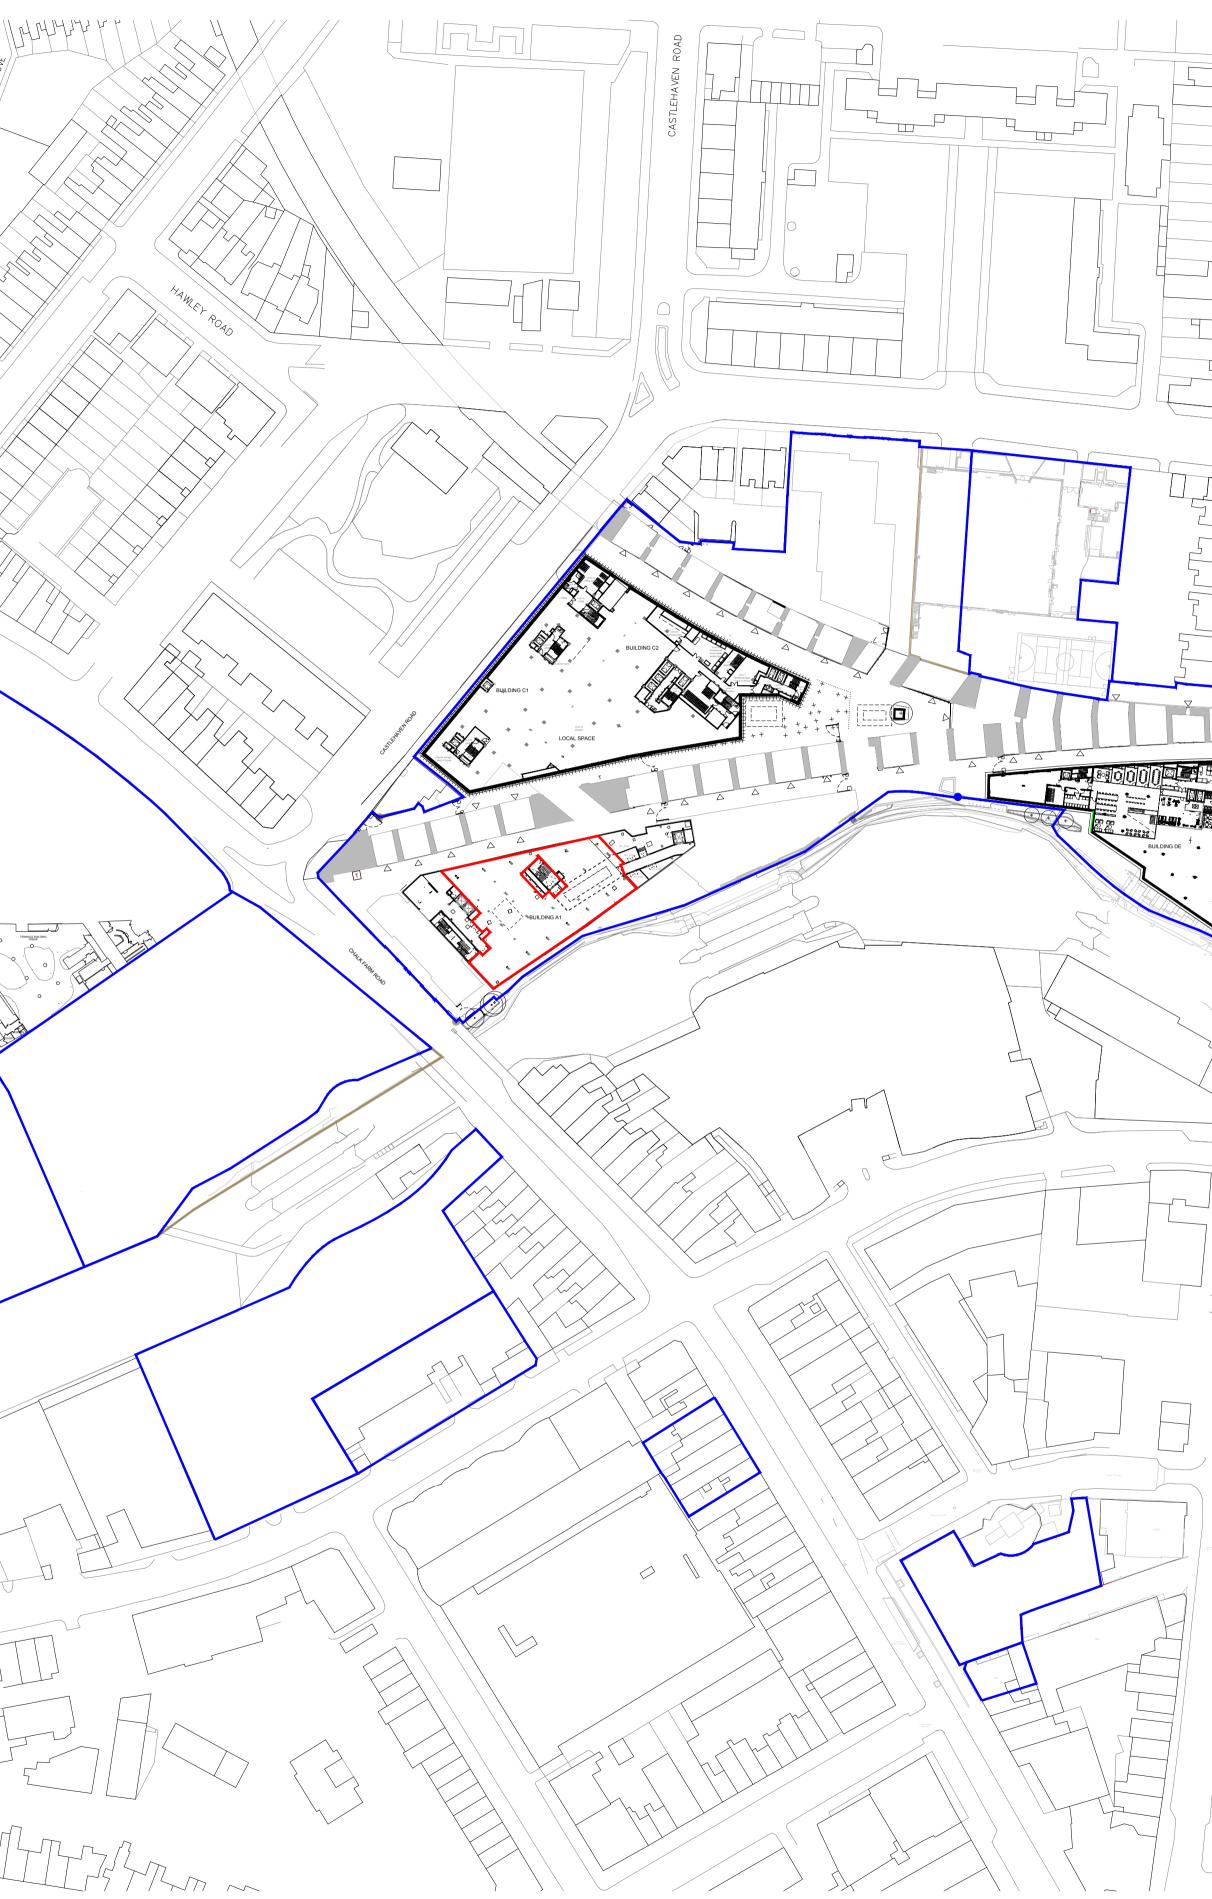

## NOTES

Ŧ

Site ownership Planning boundary

○ DRAFT ○ TENDER ● PLANNING

| N<br>M                        | Camden Market Hawley Wharf          |                |
|-------------------------------|-------------------------------------|----------------|
| Level                         | Site Location Plan - Basement Floor |                |
| В                             |                                     |                |
| Scale                         | Date                                | │ Drawn By     |
| 1:1000@A1                     | 21.07.2022                          | кт             |
| Rev                           | Date                                | Description    |
| -                             | -                                   | -              |
| Drawing Number Project Number |                                     | Project Number |
| -                             |                                     | -              |