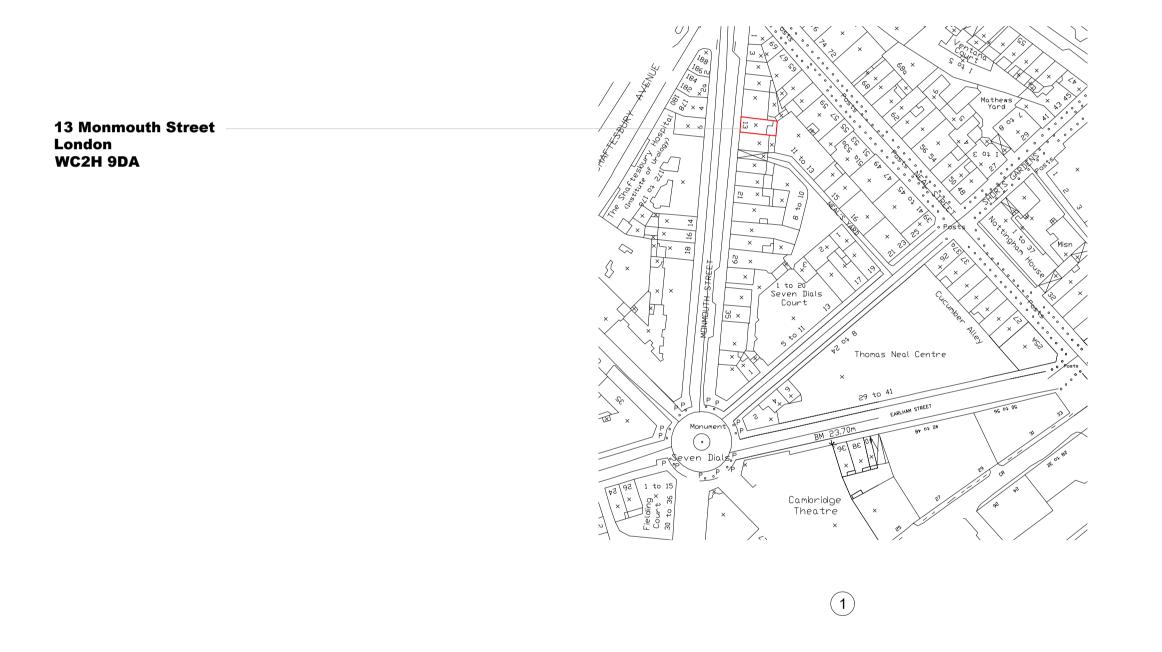

Notes:

1 Site Location Plan

## BeforeBricks

0800 072 3695

team@beforebricks.com

https://www.beforebricks.com/

3rd Floor, 86-90 Paul St. London EC2A 4NE

Client: Dean Tenafer

Site: 13 Monmouth St, London, WC2H 9DA

Project description: Shop front alterations.

Title: Site Location Plan

Drawing Status: **PLANNING** 

Date: 24/08/2022 Drawn by: TR
Scale: 1:1250 at A1 Checked by: IC

Northpoint for drawings No/s: 1

Drawing No/s: 1