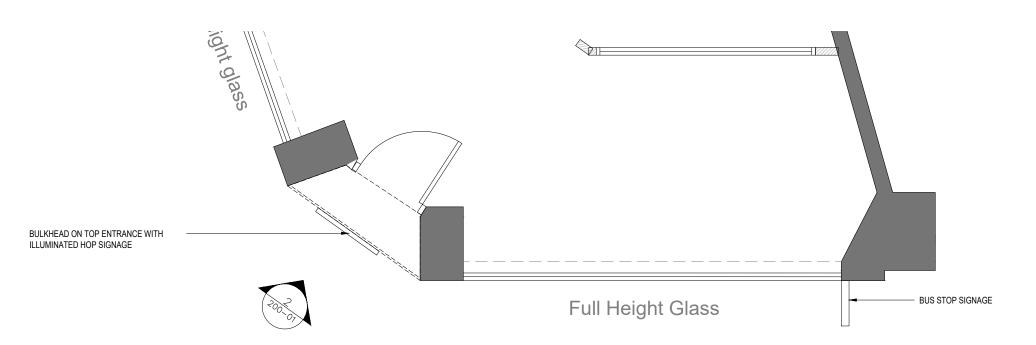

**GRAPHICS ON ELEVATIONS ARE** FOR INDICATION PURPOSES ONLY. REFER TO AI FILE FOR FILM STICKER PRODUCTION

## DELIVEROO

Part Ground Floor and Basement and Rear Yard, 70 New Oxford Street, London WC1A 1EU

DELIVEROO UK - HOP

1. ALL MEASUREMENTS, COLUMNS AND 1. ALL MEASUREMENTS, COLUMNS AND WALL TYPES MUST BE CONFIRMED AND VERIFIED AFTER TENANCY DE-FIT.

2. EXISTING SERVICES BY LANDLORD CHECK LOCATION ON SITE.

GENERAL NOTE:
-NO FIXINGS ALLOWED ON LANDLORD WALLS
OR CELINGS.
-FLOOR TO BE RETAINED AND PAINTED DARK
GREY THROUGHOUT.
-ALL WALL CORNERS TO HAVE ALUMINIUM
TRIMS APPLIED.
-EXISTING ARCH WALLS & CEILINGS ARE TO
BE RETAINED WITH NO WORKS.
-ALL WALLS TO BE MADE OUT OF TIMBER
STUD & MDF AND ARE TO BE CAPPED, WALLS
TO BE SELF SUPPORTING.
-WALL NIBS ARE TO BE INSTALLED TO GIVE

TO B