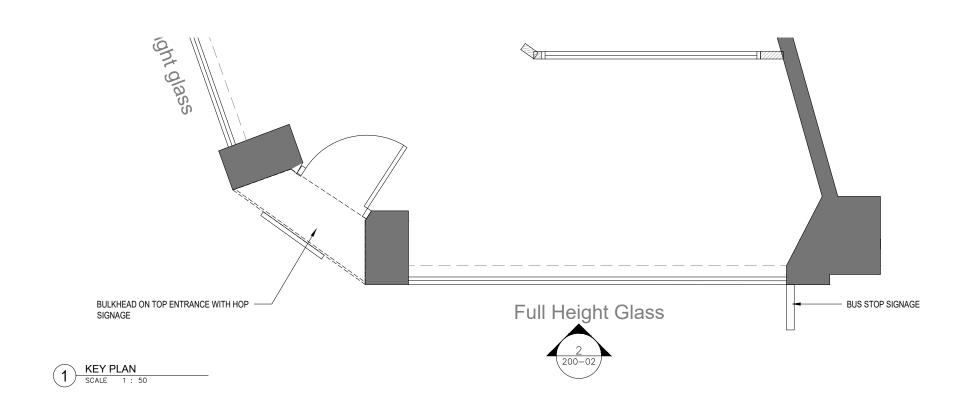

R,
SCCURITY ELEMENTS ALL TO BE INSTALLED
BY OTHERS.

NOTES

PLASTERBOARD WITH SKIRTING.
WHITE PAINT FINISH (SEE MATERIAL SCHEDULE)

SHELVING SPECS: ALL CUT EDGES FINISHED WITH WHITE MELAMINE LAMINATE LIPPING STRIPS TO MATCH

ALL WOODWORK TO BE DULUX WATER BASED DIAMOND (COLOUR: EGGSHELL) SKIRTING & ARCHITRAVES IN WHITE)

| REV. | DESCRIPTION     | DATE       |
|------|-----------------|------------|
| 1    | LAYOUT REVISION | 25.02.2022 |
| 2    | LAYOUT REVISION | 30.03.2022 |
| 0    | DD SET ISSUE    | 01.04.2022 |
| 1    | DD SET REVISION | 13.04.2022 |
| 2    | DD SET REVISION | 24.05.2022 |
|      |                 |            |
|      |                 |            |
|      |                 |            |

CONSTRUCTION SERVICES



FACADE ELEVATION

1:50

25/03/22

200 - 01 - 00 -





## DELIVEROO

Part Ground Floor and Basement and Rear Yard, 70 New Oxford Street, London WC1A 1EU DELIVEROO UK - HOP

NOTE:

1. ALL MEASUREMENTS, COLUMNS AND WALL TYPES MUST BE CONFIRMED AND VERIFIED AFTER TENANCY DE-FIT.

2. EXISTING SERVICES BY LANDLORD CHECK LOCATION ON SITE.

GENERAL NOTE:
-NO FIXINGS ALLOWED ON LANDLORD WALLS
OR CELINGS.
-FLOOR TO BE RETAINED AND PAINTED DARK
GREY THROUGHOUT.
-ALL WALL CORNERS TO HAVE ALUMINIUM
TRIMS APPLIED.
-EXISTING ARCH WALLS & CEILINGS ARE TO
BE SUSTING ARCH WALLS & CEILINGS ARE TO
BE AND AND AND OUT OF TIMBER
STUD & MDF AND ARE TO BE CAPPED, WALLS
TO BE SELF SUPPORTING.
-WALL NIES ARE TO BE INSTALLED TO GIVE

TO BE SELF SUPPORTING.
-WALL NIBS ARE TO BE INSTALLED TO GIVE
SUPPORT TO NEW WALLS.
-ALL NEW WALLS TO BE FINISHED IN WHITE.
-DATA POIN