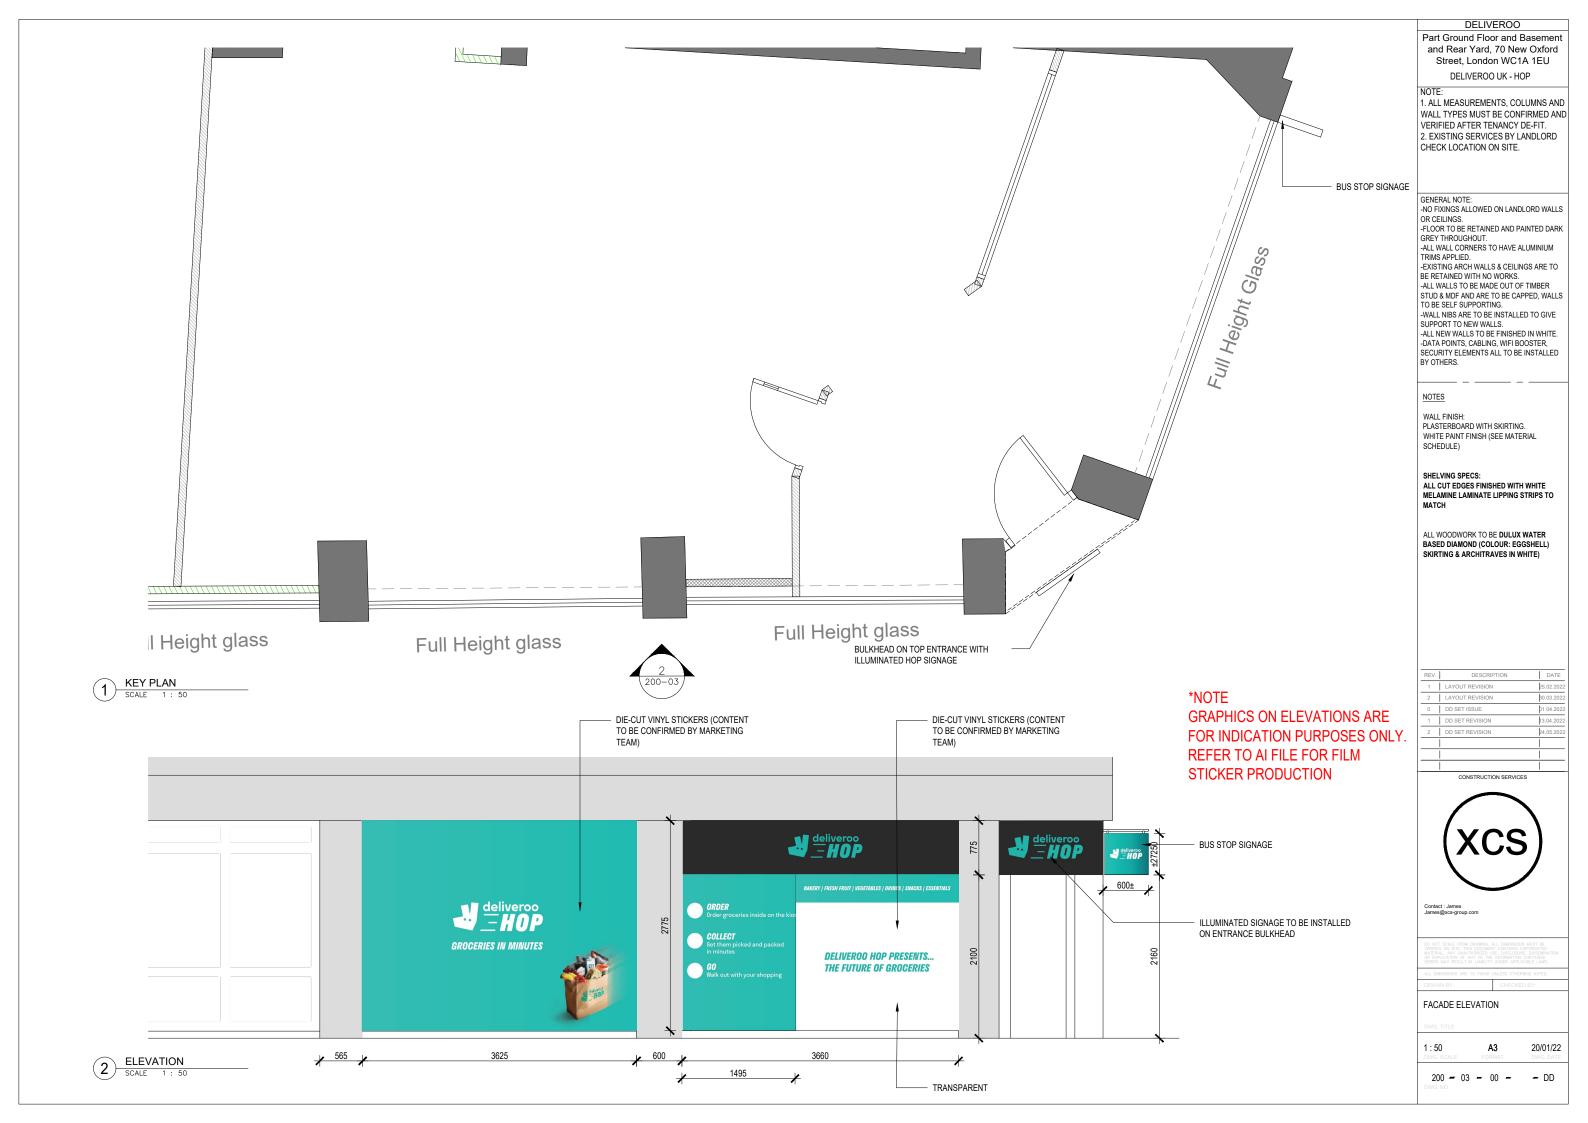

**GRAPHICS ON ELEVATIONS ARE** FOR INDICATION PURPOSES ONLY. REFER TO AI FILE FOR FILM STICKER PRODUCTION

## DELIVEROO

Part Ground Floor and Basement and Rear Yard, 70 New Oxford Street, London WC1A 1EU DELIVEROO UK - HOP

NOTE:

1. ALL MEASUREMENTS, COLUMNS AND WALL TYPES MUST BE CONFIRMED AND VERIFIED AFTER TENANCY DE-FIT.

2. EXISTING SERVICES BY LANDLORD CHECK LOCATION ON SITE.

GENERAL NOTE:
-NO FIXINGS ALLOWED ON LANDLORD WALLS
OR CELINGS.
-FLOOR TO BE RETAINED AND PAINTED DARK
GREY THROUGHOUT.
-ALL WALL CORNERS TO HAVE ALUMINIUM
TRIMS APPLIED.
-EXISTING ARCH WALLS & CEILINGS ARE TO
BE SUSTING ARCH WALLS & CEILINGS ARE TO
BE AND AND AND OUT OF TIMBER
STUD & MDF AND ARE TO BE CAPPED, WALLS
TO BE SELF SUPPORTING.
-WALL NIES ARE TO BE INSTALLED TO GIVE

TO BE SELF SUPPORTING.
-WALL NIBS ARE TO BE INSTALLED TO GIVE
SUPPORT TO NEW WALLS.
-ALL NEW WALLS TO BE FINISHED IN WHITE.
-DATA POINTS, CABLING, WIFI BOOSTER,
SCURITY ELEMENTS ALL TO BE INSTALLED
BY OTHERS.

## NOTES

PLASTERBOARD WITH SKIRTING.
WHITE PAINT FINISH (SEE MATERIAL SCHEDULE)

SHELVING SPECS:
ALL CUT EDGES FINISHED WITH WHITE
MELAMINE LAMINATE LIPPING STRIPS TO
MATCH

ALL WOODWORK TO BE DULUX WATER BASED DIAMOND (COLOUR: EGGSHELL) SKIRTING & ARCHITRAVES IN WHITE)

| REV. | DESCRIPTION     | DATE       |
|------|-----------------|------------|
| 1    | LAYOUT REVISION | 25.02.2022 |
| 2    | LAYOUT REVISION | 30.03.2022 |
| 0    | DD SET ISSUE    | 01.04.2022 |
| 1    | DD SET REVISION | 13.04.2022 |
| 2    | DD SET REVISION | 24.05.2022 |
|      |                 |            |
|      |                 |            |
|      |                 |            |

CONSTRUCTION SERVICES

FACADE ELEVATION

1:50

A3 20/01/22

200 - 02 - 00 -- DD