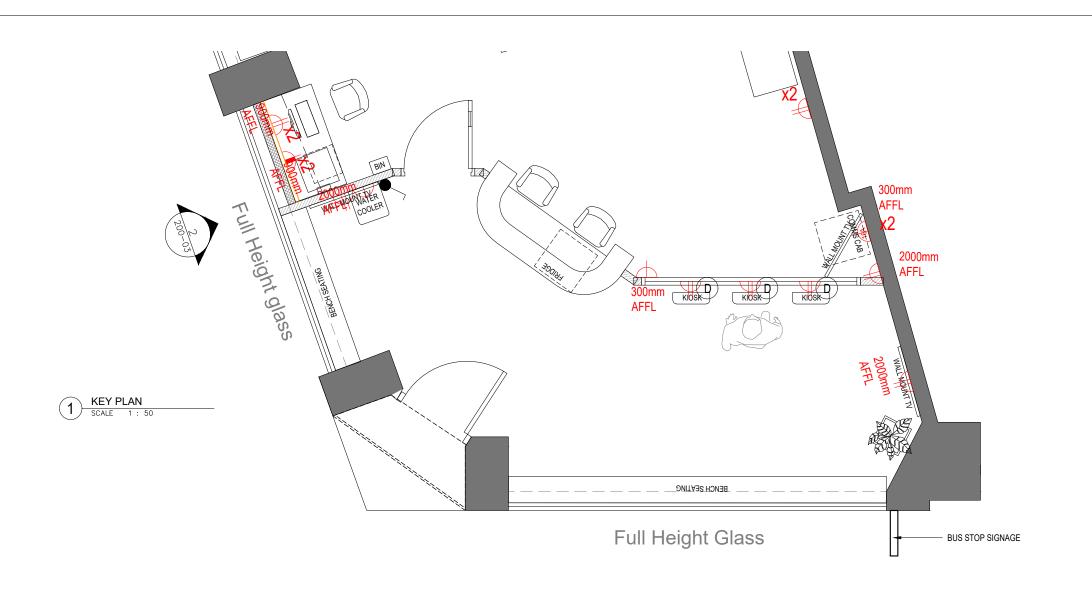

#### DELIVEROO

Part Ground Floor and Basement and Rear Yard, 70 New Oxford Street, London WC1A 1EU

DELIVEROO UK - HOP

NOTE:

1. ALL MEASUREMENTS, COLUMNS AND WALL TYPES MUST BE CONFIRMED AND VERIFIED AFTER TENANCY DE-FIT.

2. EXISTING SERVICES BY LANDLORD CHECK LOCATION ON SITE.

GENERAL NOTE:
-NO FIXINGS ALLOWED ON LANDLORD WALLS
OR CEILINGS.
-FLOOR TO BE RETAINED AND PAINTED DARK
GREY THROUGHOUT.
-ALL WALL CORNERS TO HAVE ALUMINIUM
TRIMS APPLIED.
-EXISTING ARCH WALLS & CEILINGS ARE TO
BE RETAINED WITH NO WORKS.
-ALL WALLS TO BE MADE OUT OF TIMBER
STUD & MDF AND ARE TO BE CAPPED, WALLS
TO BE SELF SUPPORTING.
-WALL NIBS ARE TO BE INSTALLED TO GIVE
SUPPORT TO NEW WALLS.
-ALL NEW WALLS TO BE FINISHED IN WHITE.
-DATA POINTS, CABLING, WIFI BOOSTER,
SECURITY ELEMENTS ALL TO BE INSTALLED
BY OTHERS.

## NOTES

PLASTERBOARD WITH SKIRTING.
WHITE PAINT FINISH (SEE MATERIAL SCHEDULE)

SHELVING SPECS:
ALL CUT EDGES FINISHED WITH WHITE
MELAMINE LAMINATE LIPPING STRIPS TO
MATCH

ALL WOODWORK TO BE DULUX WATER BASED DIAMOND (COLOUR: EGGSHELL) SKIRTING & ARCHITRAVES IN WHITE)

| REV. | DESCRIPTION     | DATE       |
|------|-----------------|------------|
| 1    | LAYOUT REVISION | 25.02.2022 |
| 2    | LAYOUT REVISION | 30.03.2022 |
| 0    | DD SET ISSUE    | 01.04.2022 |
| 1    | DD SET REVISION | 13.04.2022 |
| 2    | DD SET REVISION | 24.05.2022 |
|      |                 |            |
|      |                 |            |
|      |                 |            |