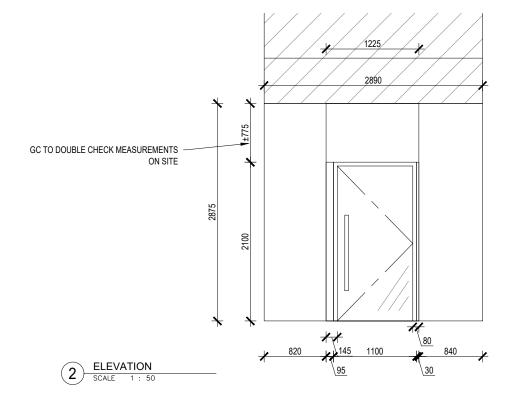

UPDATED WINDOW STICKER DESIGN REFER TO WINDOW GRAPHIC DESIGN PROPOSAL

#### DELIVEROO

Part Ground Floor and Basement and Rear Yard, 70 New Oxford Street, London WC1A 1EU

DELIVEROO UK - HOP

NOTE:

1. ALL MEASUREMENTS, COLUMNS AND WALL TYPES MUST BE CONFIRMED AND VERIFIED AFTER TENANCY DE-FIT.

2. EXISTING SERVICES BY LANDLORD CHECK LOCATION ON SITE.

GENERAL NOTE:
-NO FIXINGS ALLOWED ON LANDLORD WALLS
OR CEILINGS.
-FLOOR TO BE RETAINED AND PAINTED DARK
GREY THROUGHOUT.
-ALL WALL CORNERS TO HAVE ALUMINIUM
TRIMS APPLIED.
-EXISTING ARCH WALLS & CEILINGS ARE TO
BE RETAINED WITH NO WORKS.
-ALL WALLS TO BE MADE OUT OF TIMBER
STUD & MDF AND ARE TO BE CAPPED, WALLS
TO BE SELF SUPPORTING.
-WALL NIBS ARE TO BE INSTALLED TO GIVE
SUPPORT TO NEW WALLS.
-ALL NEW WALLS TO BE FINISHED IN WHITE.
-DATA