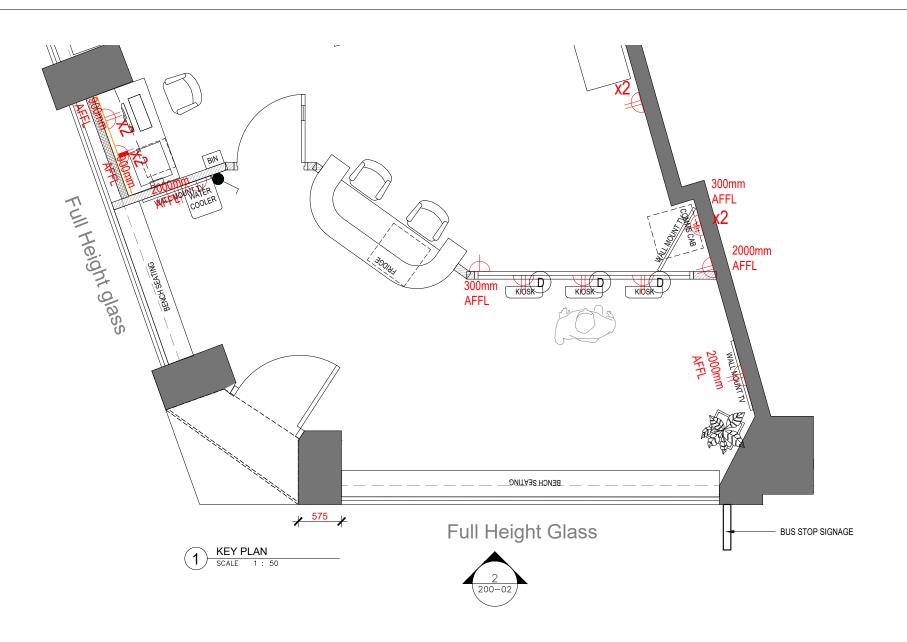

# DELIVEROO

Part Ground Floor and Basement and Rear Yard, 70 New Oxford Street, London WC1A 1EU

DELIVEROO UK - HOP

NOTE:

1. ALL MEASUREMENTS, COLUMNS AND WALL TYPES MUST BE CONFIRMED AND VERIFIED AFTER TENANCY DE-FIT.

2. EXISTING SERVICES BY LANDLORD CHECK LOCATION ON SITE.

GENERAL NOTE:
-NO FIXINGS ALLOWED ON LANDLORD WALLS
OR CEILINGS.
-FLOOR TO BE RETAINED AND PAINTED DARK
GREY THROUGHOUT.
-ALL WALL CORNERS TO HAVE ALUMINIUM
TRIMS APPLIED.
-EXISTING ARCH WALLS & CEILINGS ARE TO
BE RETAINED WITH NO WORKS.
-ALL WALLS TO BE MADE OUT OF TIMBER
STUD & MDF AND ARE TO BE CAPPED, WALLS
TO BE SELF SUPPORTING.
-WALL NIBS ARE TO BE INSTALLED TO GIVE
SUPPORT TO NEW WALLS.
-ALL NEW WALLS TO BE FINISHED IN WHITE.
-DATA POINTS, CABLING, WIFI BOOSTER,
SECURITY ELEMENTS ALL TO BE INSTALLED
BY OTHERS.

## NOTES

PLASTERBOARD WITH SKIRTING.
WHITE PAINT FINISH (SEE MATERIAL SCHEDULE)

SHELVING SPECS:
ALL CUT EDGES FINISHED WITH WHITE
MELAMINE LAMINATE LIPPING STRIPS TO
MATCH

ALL WOODWORK TO BE DULUX WATER BASED DIAMOND (COLOUR: EGGSHELL) SKIRTING & ARCHITRAVES IN WHITE)

| REV. | DESCRIPTION     | DATE       |
|------|-----------------|------------|
| 1    | LAYOUT REVISION | 25.02.2022 |
| 2    | LAYOUT REVISION | 30.03.2022 |
| 0    | DD SET ISSUE    | 01.04.2022 |
| 1    | DD SET REVISION | 13.04.2022 |
| 2    | DD SET REVISION | 24.05.2022 |
|      |                 |            |
|      |                 |            |
|      |                 |            |
|      |                 |            |