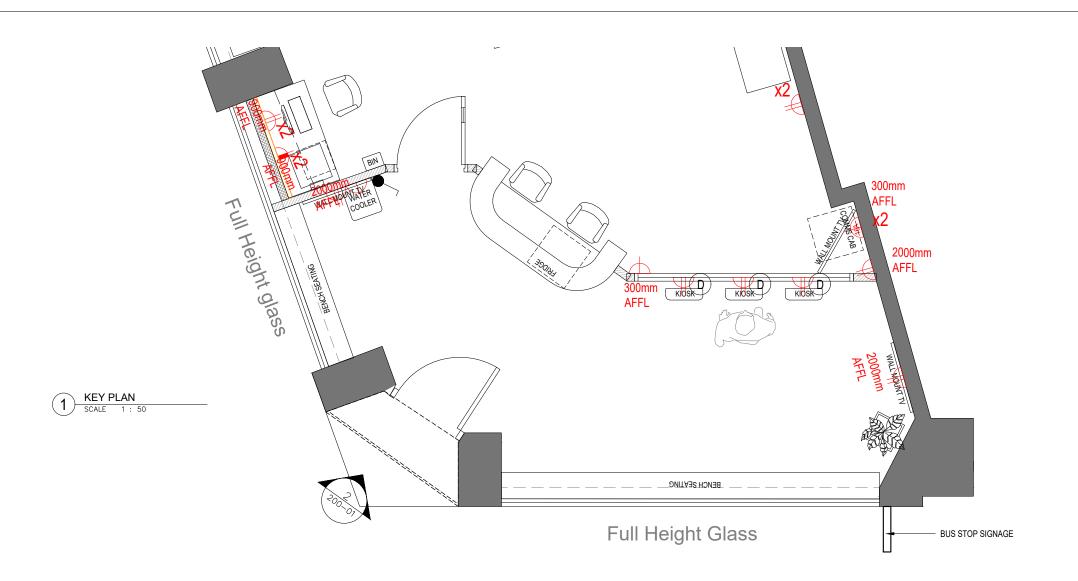

#### DELIVEROO

Part Ground Floor and Basement and Rear Yard, 70 New Oxford Street, London WC1A 1EU

DELIVEROO UK - HOP

NOTE:

1. ALL MEASUREMENTS, COLUMNS AND WALL TYPES MUST BE CONFIRMED AND VERIFIED AFTER TENANCY DE-FIT.

2. EXISTING SERVICES BY LANDLORD CHECK LOCATION ON SITE.

GENERAL NOTE:
-NO FIXINGS ALLOWED ON LANDLORD WALLS
OR CEILINGS.
-FLOOR TO BE RETAINED AND PAINTED DARK
GREY THROUGHOUT.
-ALL WALL CORNERS TO HAVE ALUMINIUM
TRIMS APPLIED.
-EXISTING ARCH WALLS & CEILINGS ARE TO
BE RETAINED WITH NO WORKS.
-ALL WALLS TO BE MADE OUT OF TIMBER
STUD & MDF AND ARE TO BE CAPPED, WALLS
TO BE SELF SUPPORTING.
-WALL NIBS ARE TO BE INSTALLED TO GIVE
SUPPORT TO NEW WALLS.
-ALL NEW WALLS TO BE FINISHED IN WHITE.
-DATA POINTS, CABLING, WIFI BOOSTER,
SECURITY ELEMENTS ALL TO BE INSTALLED
BY OTHERS.

## NOTES

PLASTERBOARD WITH SKIRTING.
WHITE PAINT FINISH (SEE MATERIAL SCHEDULE)

SHELVING SPECS:
ALL CUT EDGES FINISHED WITH WHITE
MELAMINE LAMINATE LIPPING STRIPS TO
MATCH

ALL WOODWORK TO BE DULUX WATER BASED DIAMOND (COLOUR: EGGSHELL) SKIRTING & ARCHITRAVES IN WHITE)

| REV. | DESCRIPTION     | DATE       |
|------|-----------------|------------|
| 1    | LAYOUT REVISION | 25.02.2022 |
| 2    | LAYOUT REVISION | 30.03.2022 |
| 0    | DD SET ISSUE    | 01.04.2022 |
| 1    | DD SET REVISION | 13.04.2022 |
| 2    | DD SET REVISION | 24.05.2022 |
|      |                 |            |
|      |                 |            |
|      |                 |            |