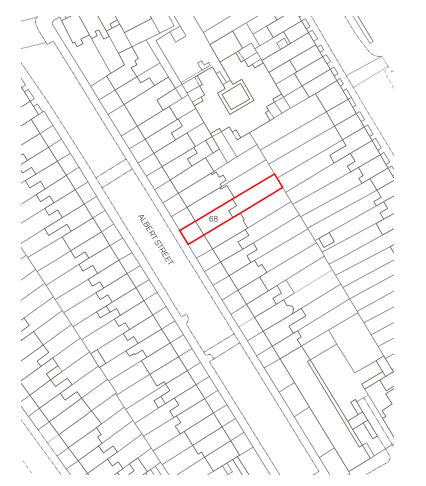

LOCATION PLAN 1:1250

SITE PLAN 1:1250

- 03/12/21 AS/BR PLANNING - first issue REV DATE DRAWN/CHK DESCRIPTION

**68 ALBERT STREET** GA010 rev- LOCATION PLAN 21059 \_ DRAWING STATUS \_ Published 24/08/22

0 m