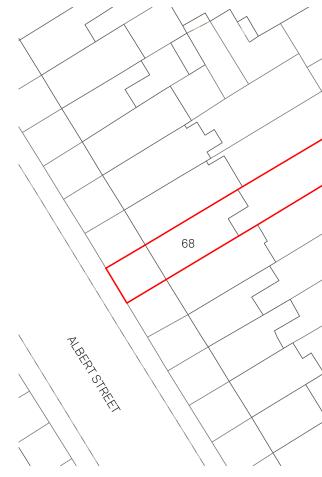

LOCATION PLAN 1:1250

SITE PLAN 1:1250

- 03/12/21 AS/BR PLANNING - first issue REV DATE DRAWN/CHK DESCRIPTION

**68 ALBERT STREET** GA010 rev- LOCATION PLAN 21059 \_ DRAWING STATUS \_ Published 24/08/22

0 m