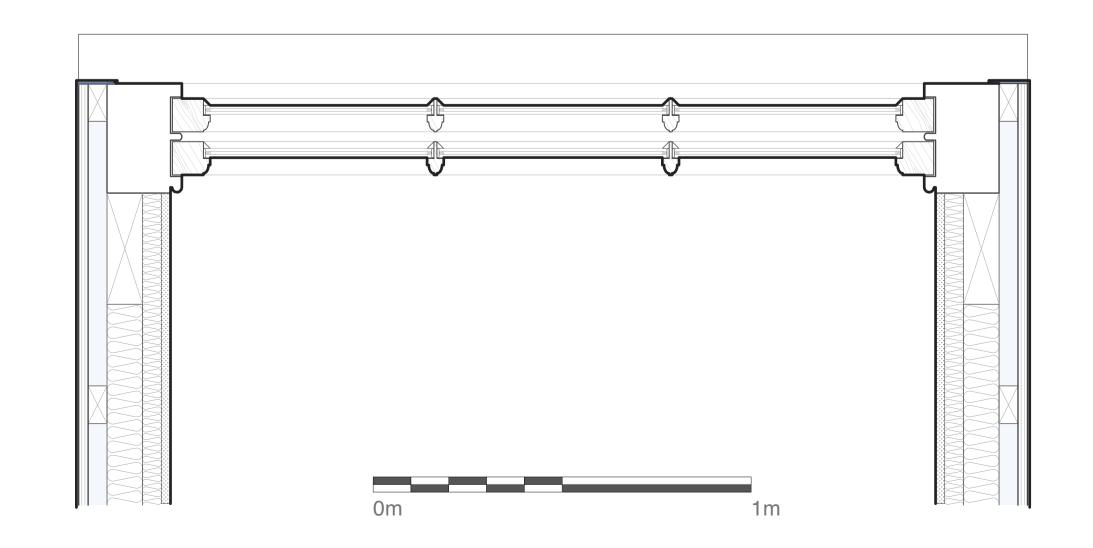

## PLAN T501-B

1:5 @ A1

T TenderE Existing Condition

T501-D

1:1 @ A1

22mm

4mm

4mm