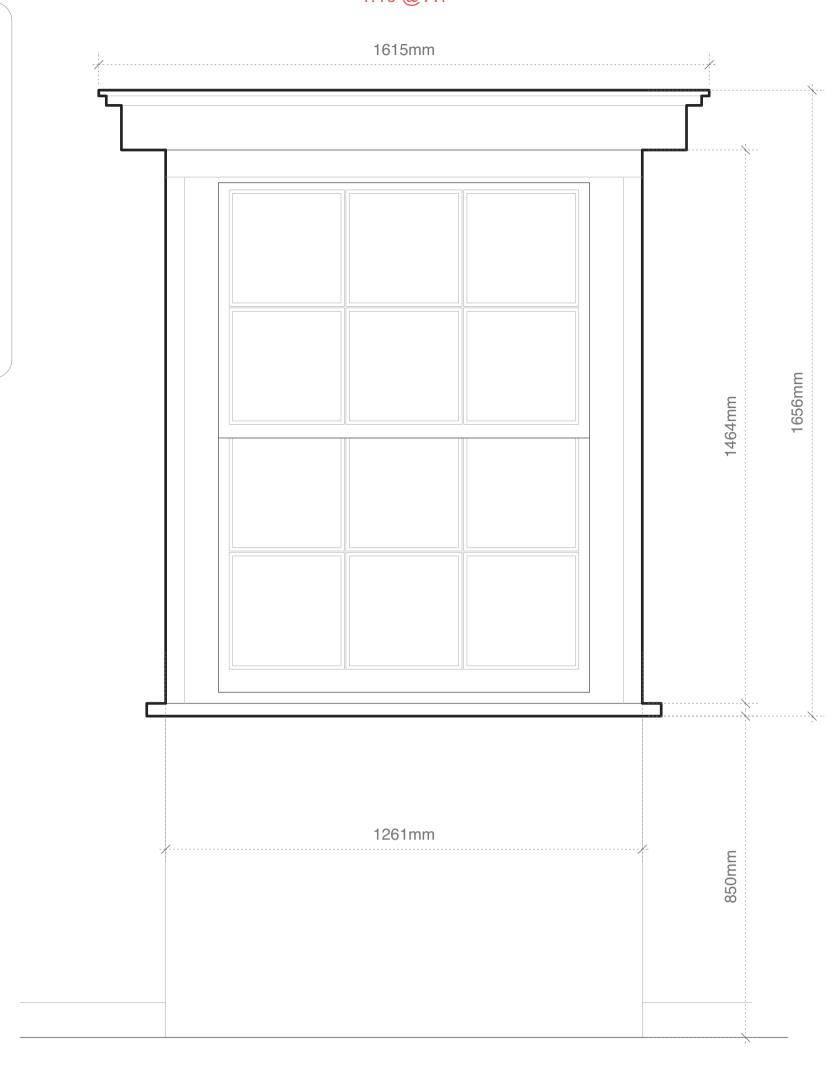

## **ELEVATION** T501-A

## - All exteror joinery to be hardwood timber, species to be determined in consultation with supplier.

**EXTERIOR JOINERY NOTES** 

- To be painted in white to match existing.
- Glazing to be slim typical double glazed units, minimal sightline to allow slim 22mm glazing bar.
- All moving parts (windows, doors, etc) to be fitted with draught-strips.
- Final dimensions to be determined on site after openings constructed.