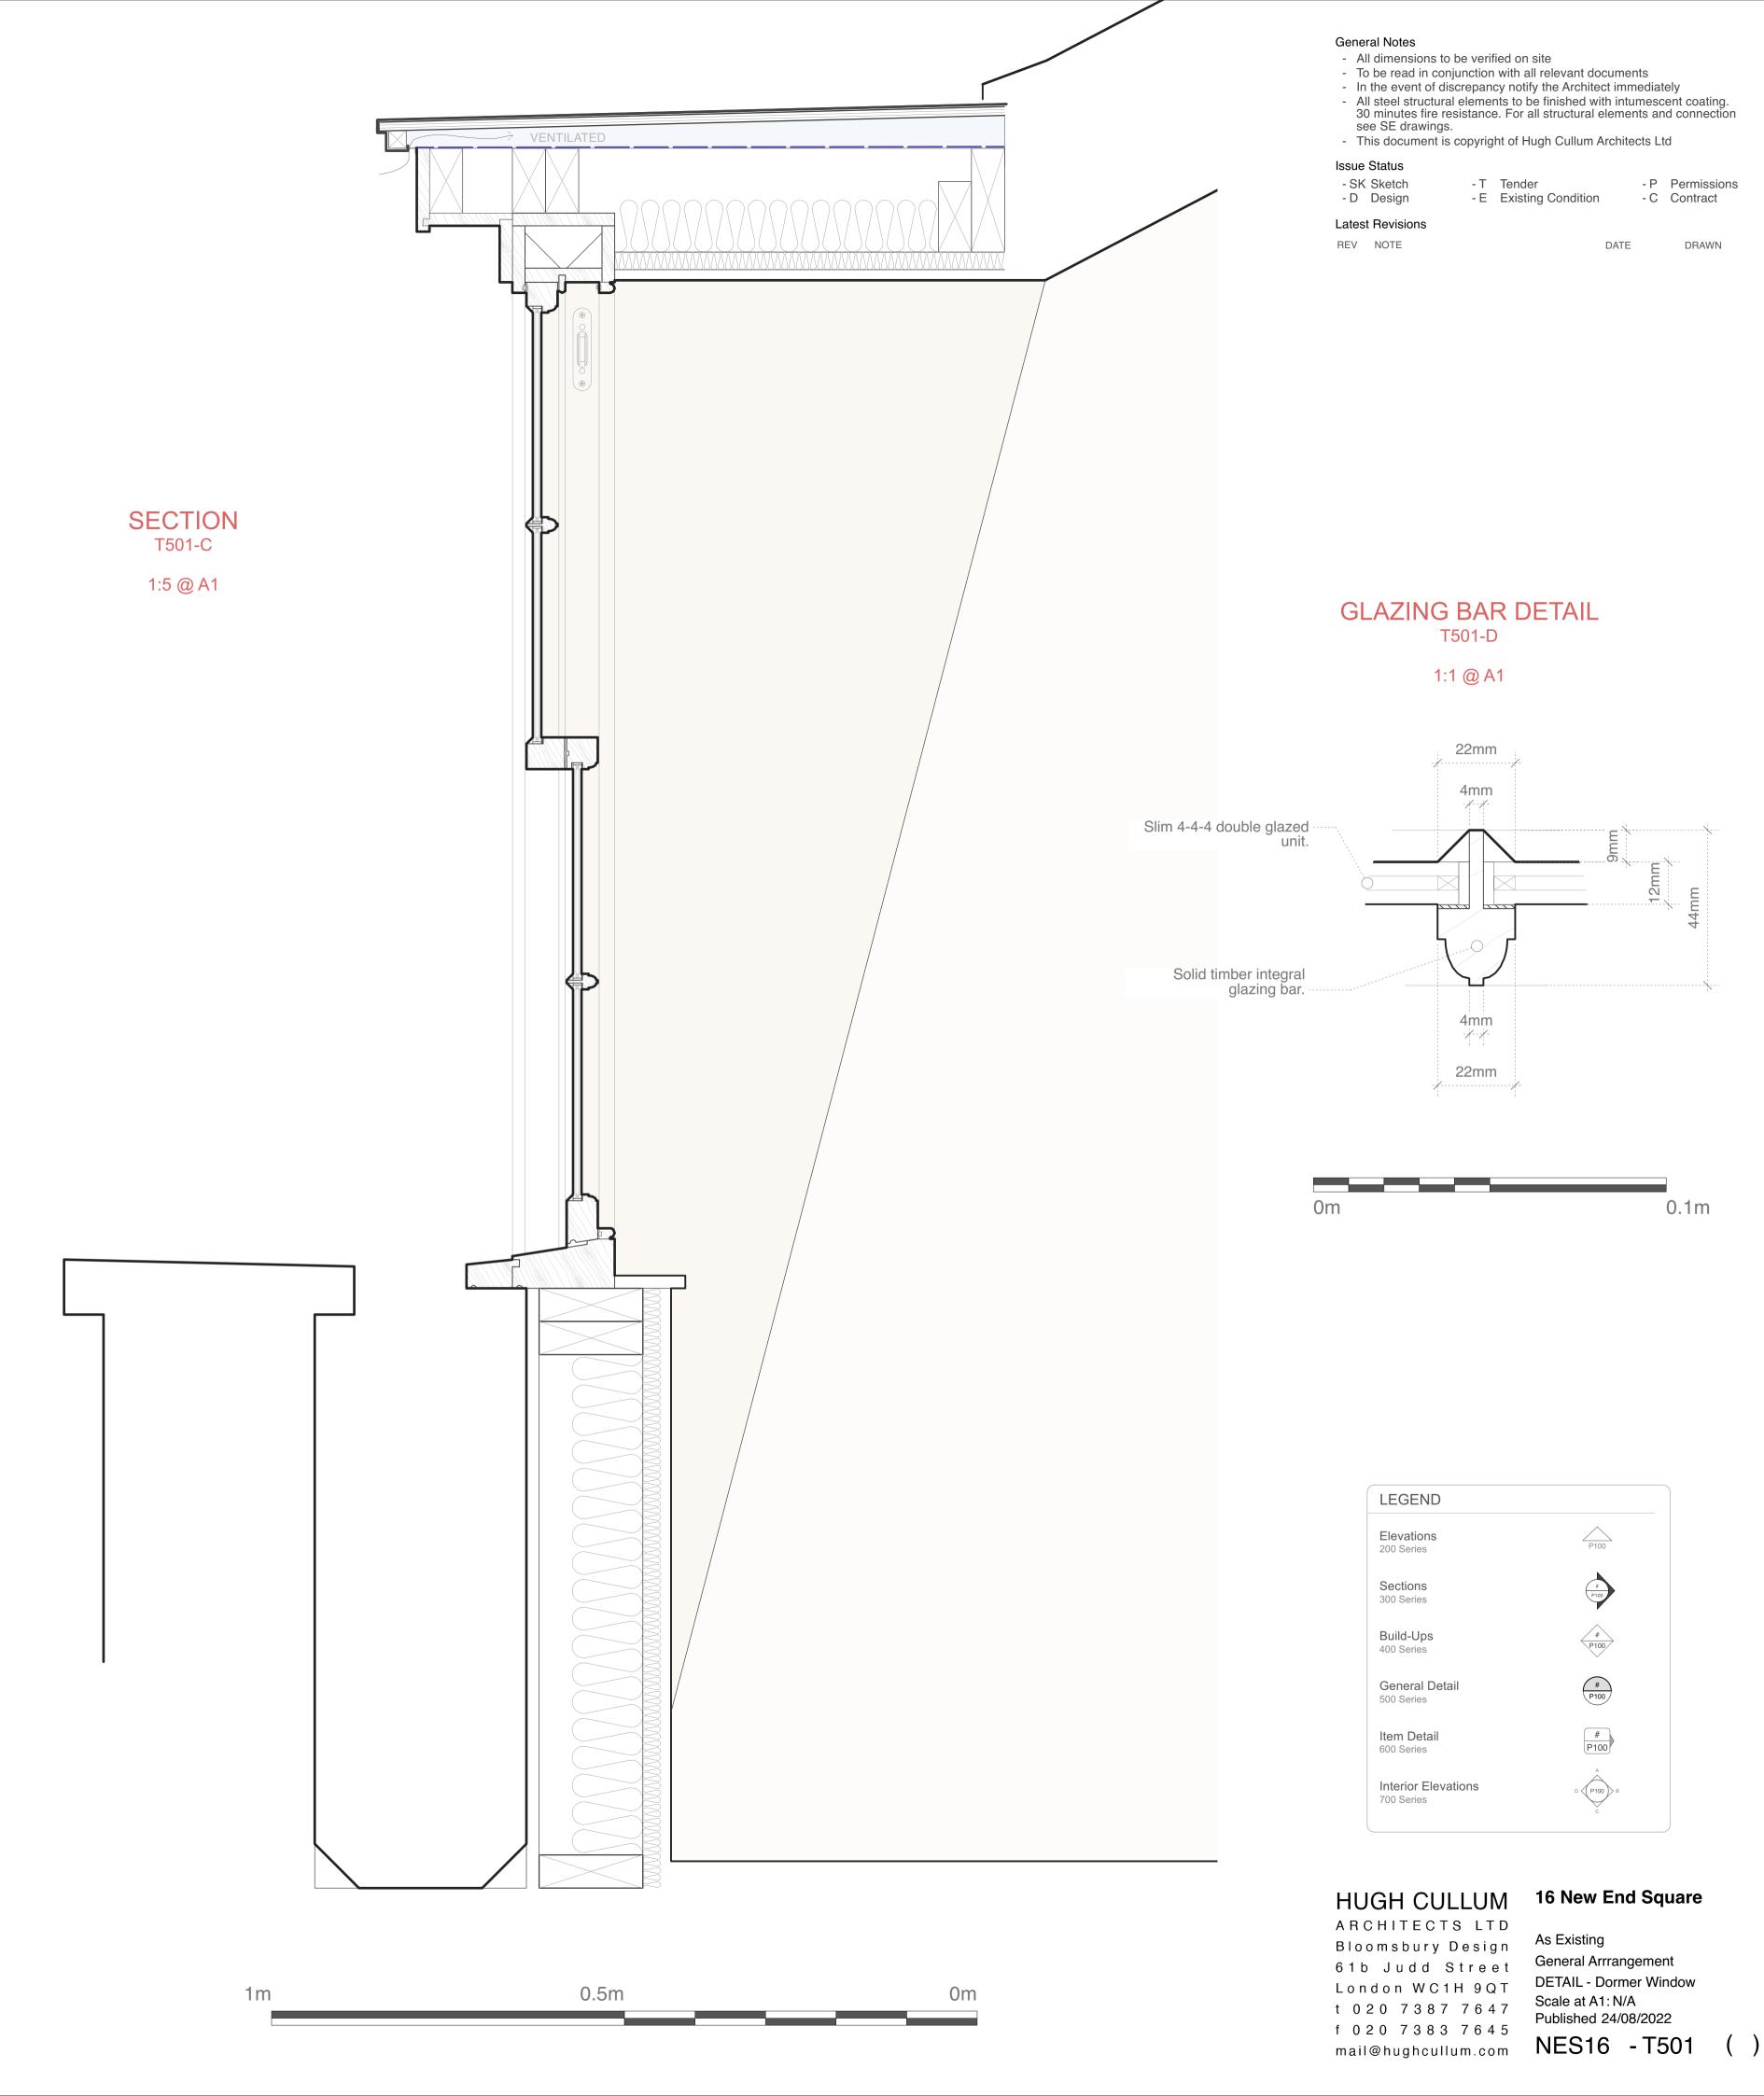

## PLAN T501-B

1:5 @ A1

T TenderE Existing Condition

T501-D

1:1 @ A1

22mm

4mm

4mm

22mm

LEGEND

Elevations

Build-Ups 400 Series

600 Series

General Detail

Interior Elevations

P100