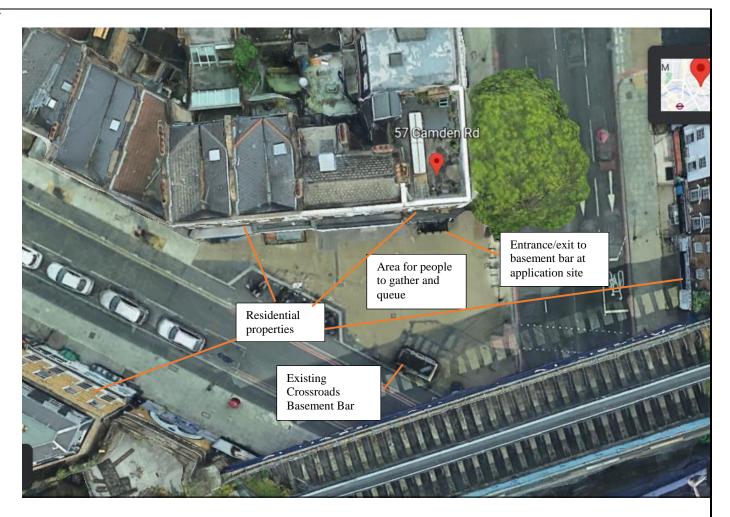

# **Site Description**

The application site is the basement of 57 Camden Road, a four-storey property located on the junction between Camden Road and Royal College Street and near Camden Road railway station. The building has Class E use on at the basement and ground floor, with residential above. Access to the basement is via an external staircase. The GIA of the basement is 50sqm.

## 3.0 Impact on neighbours

- 3.1 Policy A1 seeks to ensure that the amenity of neighbouring properties is protected. It states that planning permission will not be granted for development that causes harm to the amenity of occupiers and neighbours in terms of loss of daylight, sunlight, outlook and privacy. Policy A4 seeks to ensure that no unacceptable levels of noise and vibration result from new development.
- 3.2 A noise impact assessment was submitted as part of the application. This has been reviewed by the Council's Environmental Health Officer who considers that, with conditions relating to the control of amplified sound, disposal/management of waste/bottles and cans, control of entertainment noise, and approval of a Servicing/Noise Management Plan, there would be no undue harm to the amenity of neighbouring residents.
- 3.3 Notwithstanding the recommended measures to control noise from in the bar, the proposal would cause noise and disturbance in the area which would not be able to be controlled under planning legislation. The sound control measures at the site could be instigated but it would not be possible to attach conditions or management plans which would control noise and disturbance in the surrounding area. Due to the confined nature of the bar these are likely to be more evident than at other purpose built drinking establishments in the area.
- 3.4 The bar has been hosting late night events since at least January 2022, and a number of complaints regarding noise and anti-social behaviour have been received by the Council. A site visit was undertaken by officers from the Council's Licensing Team and the Metropolitan Police on 5/05/2022. It was found that late night parties involving alcohol had been taking place with associated noise pollution from music and party goers outside of the agreed hours of operation.
- 3.5 There are a number of other bars within the vicinity, including the Camden Road Arms (57m), The Old Eagle (103m) and Crossroads Bar (12m). An additional bar would result in a cumulative effect of people gathering late at night and causing noise disturbances to nearby residents.
- 3.6 The bar is located within a basement with no outside and smoking space provided and with only one exit and entrance which is located directly beneath residential windows (see 3.4). This would lead to people gathering and fraternising on the highway. A number of local residents have objected to the application on the grounds of noise, anti-social behaviour and public indecency resulting from people attending events the bar. Such disturbances would only increase once the bar is fully operational. The operator would have limited powers to control anti-social or noisy behaviour it if happened beyond the application premises, on the highway.

- 3.8 CPG Town Centres and Retail states that late night licensed entertainment will generally be inappropriate in Neighbourhood Centres due to the impact of deliveries, noise and customers on residential amenity. Neighbourhood Centres will be considered suitable locations for food and drink uses of a small scale (generally less than 100sqm) that serve a local catchment, provided they do not harm the surrounding area. The bar would lead to noise and anti-social behaviour through people gathering in an area in close proximity to residential occupiers and where an existing bar is located leading to a cumulative negative impact.
- 3.9 Policy TC2 of the Camden Local Plan seeks to protect neighbourhood centres through minimising the impact of drink and entertainment uses on local residents and local areas. The use as a bar is already causing impacts on local residents through noise disturbance and anti-social behaviour which would only continue. The use of the premise as a bar would impact on the neighbourhood centre and is therefore contrary to policy TC2 of the Camden Local Plan and refusal is warranted on this basis.