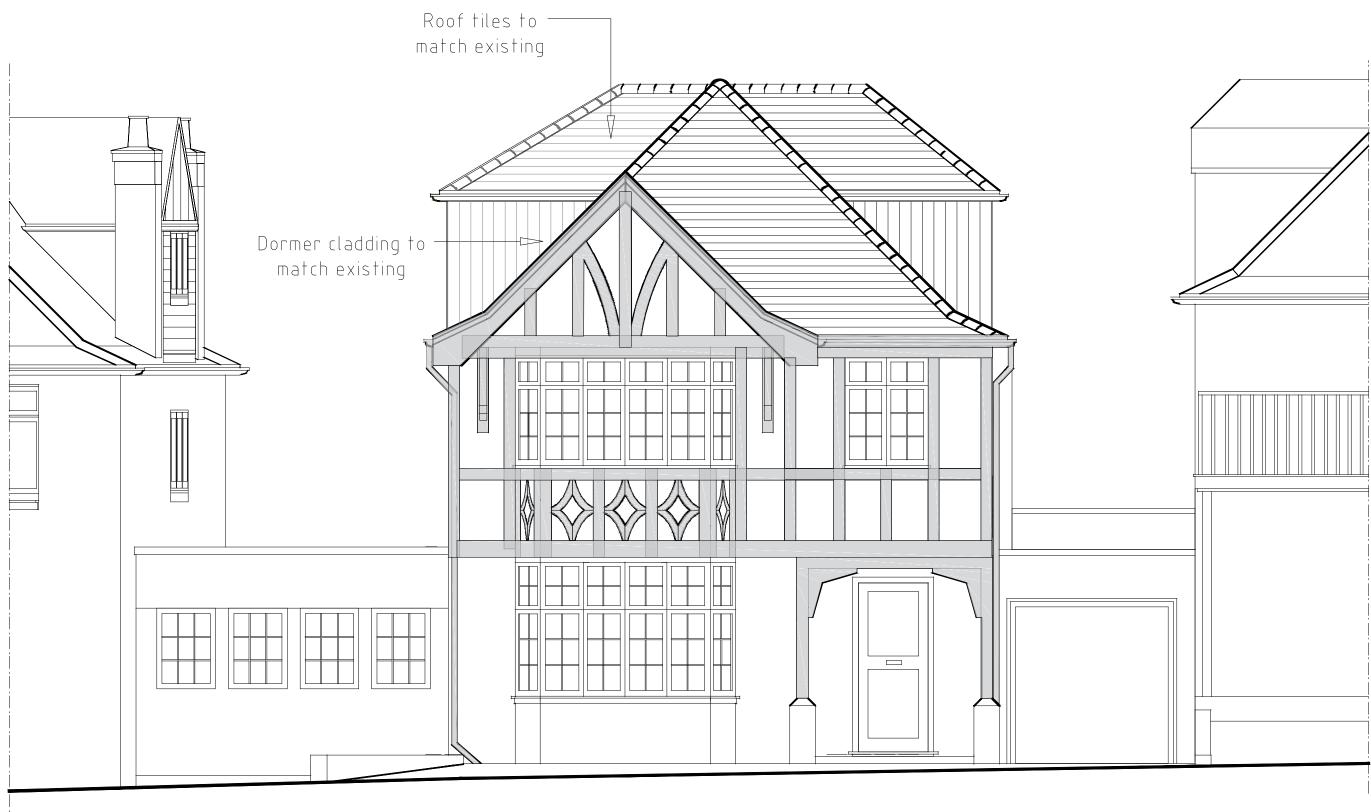

#### proposed west elevation scale 1:50

# Planning Drawings REVISIONS CLIENT 67 Hillway, Highgate, London, N6 6AB SCALE: DATE: DRAWN: DRAWING NO: 1:50 07.2022 RC W02

## PROPOSED WEST ELEVATION 67 Hillway, Highgate, London, N6 6AB

This drawing must not be scaled.
 All dimensions to be checked on site by the contractor & any discrepancies reported immediately.

3. This drawing and all details therin remain the copyright of Buildtech Building Surveyors and may not be used or copied without their permision.