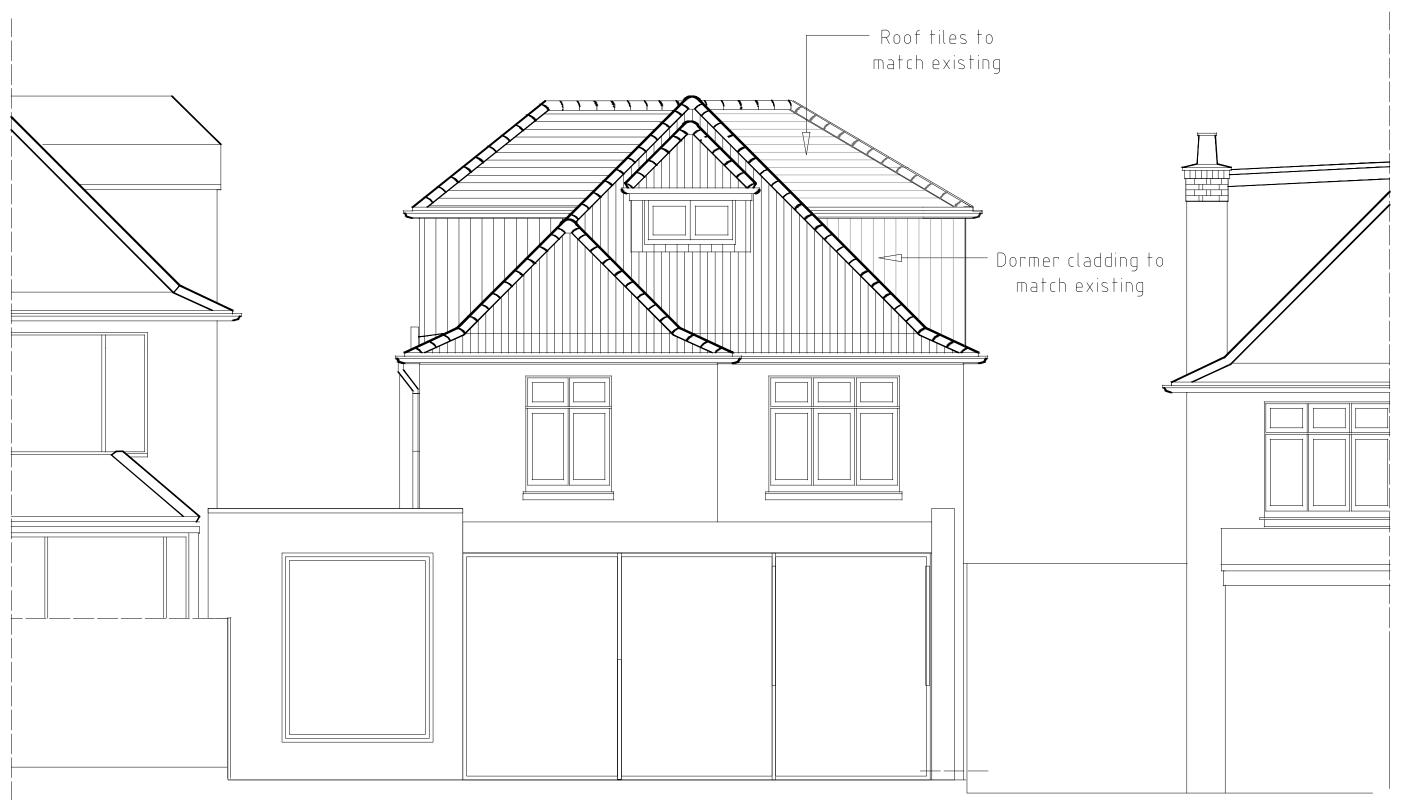

proposed east elevation scale 1:50

| Planning Drawings REVISIONS | CLIENT 67 Hillway, Highgate, London, N6 6AB |         |        |             |
|-----------------------------|---------------------------------------------|---------|--------|-------------|
|                             | SCALE:                                      | DATE:   | DRAWN: | DRAWING NO: |
|                             | 1:100                                       | 07.2022 | RC     | W03         |

## **PROJECT**

PROPOSED EAST ELEVATION 67 Hillway, Highgate, London, N6 6AB

- This drawing must not be scaled.
   All dimensions to be checked on site by the contractor & any discrepancies reported immediately. 3. This drawing and all details therin remain the copyright of Buildtech Building Surveyors and may not be used or copied without their permision.