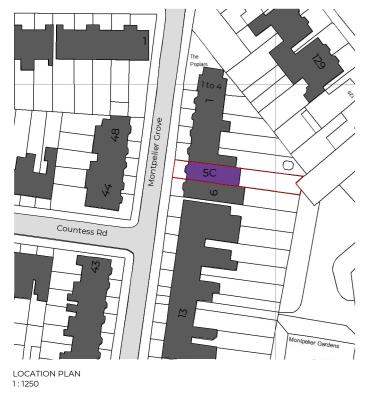

Location Plan

Scale As indicated @ A3

0 

\_

Client

Mark Bullard

Project Address 5c Montpelier Road, Kentish Town, NW5 2XD

> Status For Planning

UPP

UPP

www.upp-planning.co.uk info@upp-planning.co.uk 0208 202 9996 Atrium, Stables Market, Chalk Farm Road, London, NWI 8AH

Client Mark Bullard

Project Address

5c Montpelier Road, Kentish Town, NW5 2XD

For Planning

ARCHITECTS + TOWN PLANNERS

Status

10m 🕤

Issue Date 31.05.2022

UPP

Checked

UPP

Drawn