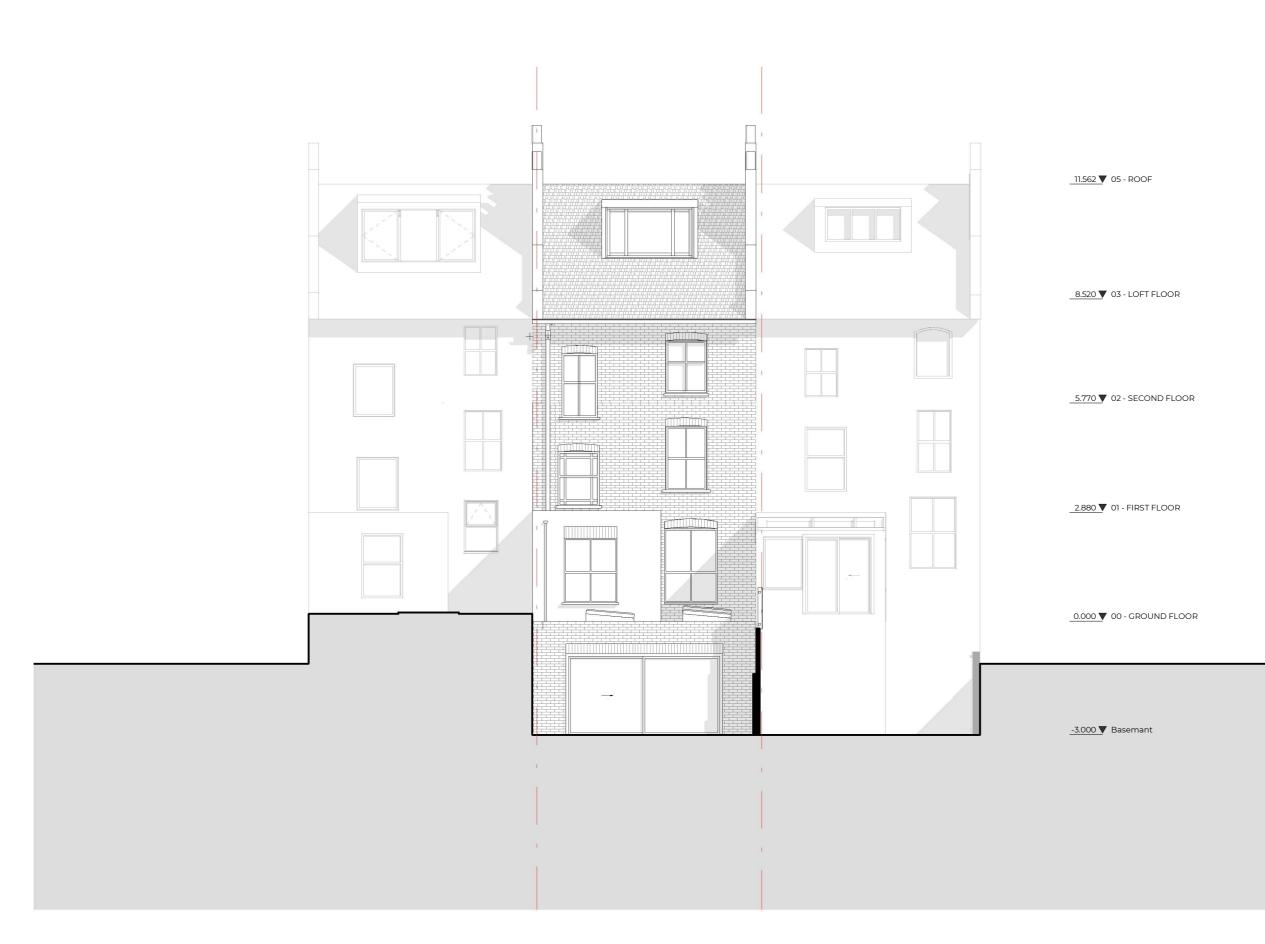

Dwg No 05cMO-A-06-001

Drawing Existing West Elevation

Scale 1:100 @ A3 Issue Date

Status For Planning

31.05.2022

Project Address

5c Montpelier Road, Kentish Town, NW5 2XD

Client

Mark Bullard

www.upp-planning.co.uk info@upp-planning.co.uk 0208 202 9996 Atrium, Stables Market, Chalk Farm Road, London, NWI BAH

Drawn

UPP

Checked UPP

– — Boundary Line

---- Demolished

Rev No.

Date

Description

### Notes:

Any inaccuracies or errors to be reported to the architect/surveyor immediately and prior to any work commencing. All dimensions to be verified on site. All work to comply with British Standards Code of practice. All external surfaces and materials to match existing. This drawing and all information provided within it is the copyright of UPP Consultants Ltd and reproduction without prior consent is stricy forbidden.

Dwg No 05cMO-A-06-002

Drawing Existing East Elevation

Scale 1:100 @ A3 UPP

Issue Date 31.05.2022

Project Address

5c Montpelier Road, Kentish Town, NW5 2XD

Client

Mark Bullard

www.upp-planning.co.uk info@upp-planning.co.uk 0208 202 9996 Atrium, Stables Market, Chalk Farm Road, London, NWI 8AH