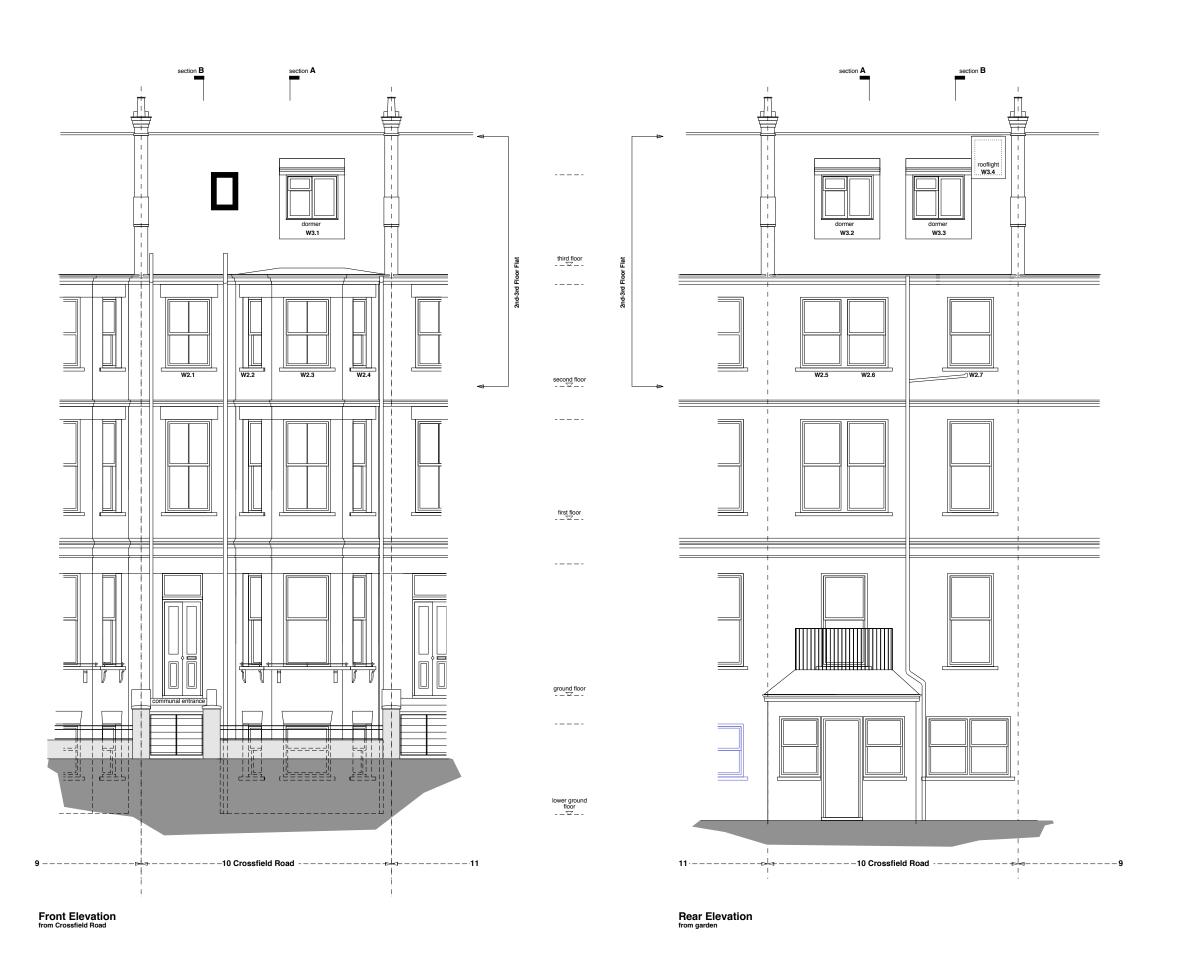

Date Description

Top Flat, 10 Crossfield Road, London NW3 4NS

Orawing 103

General Arrangement Existing GA Elevations

scale 1:50 @ A1, 1:100 @ A3

Date 01 07 2015

\_\_\_\_\_

PRELIMINARY