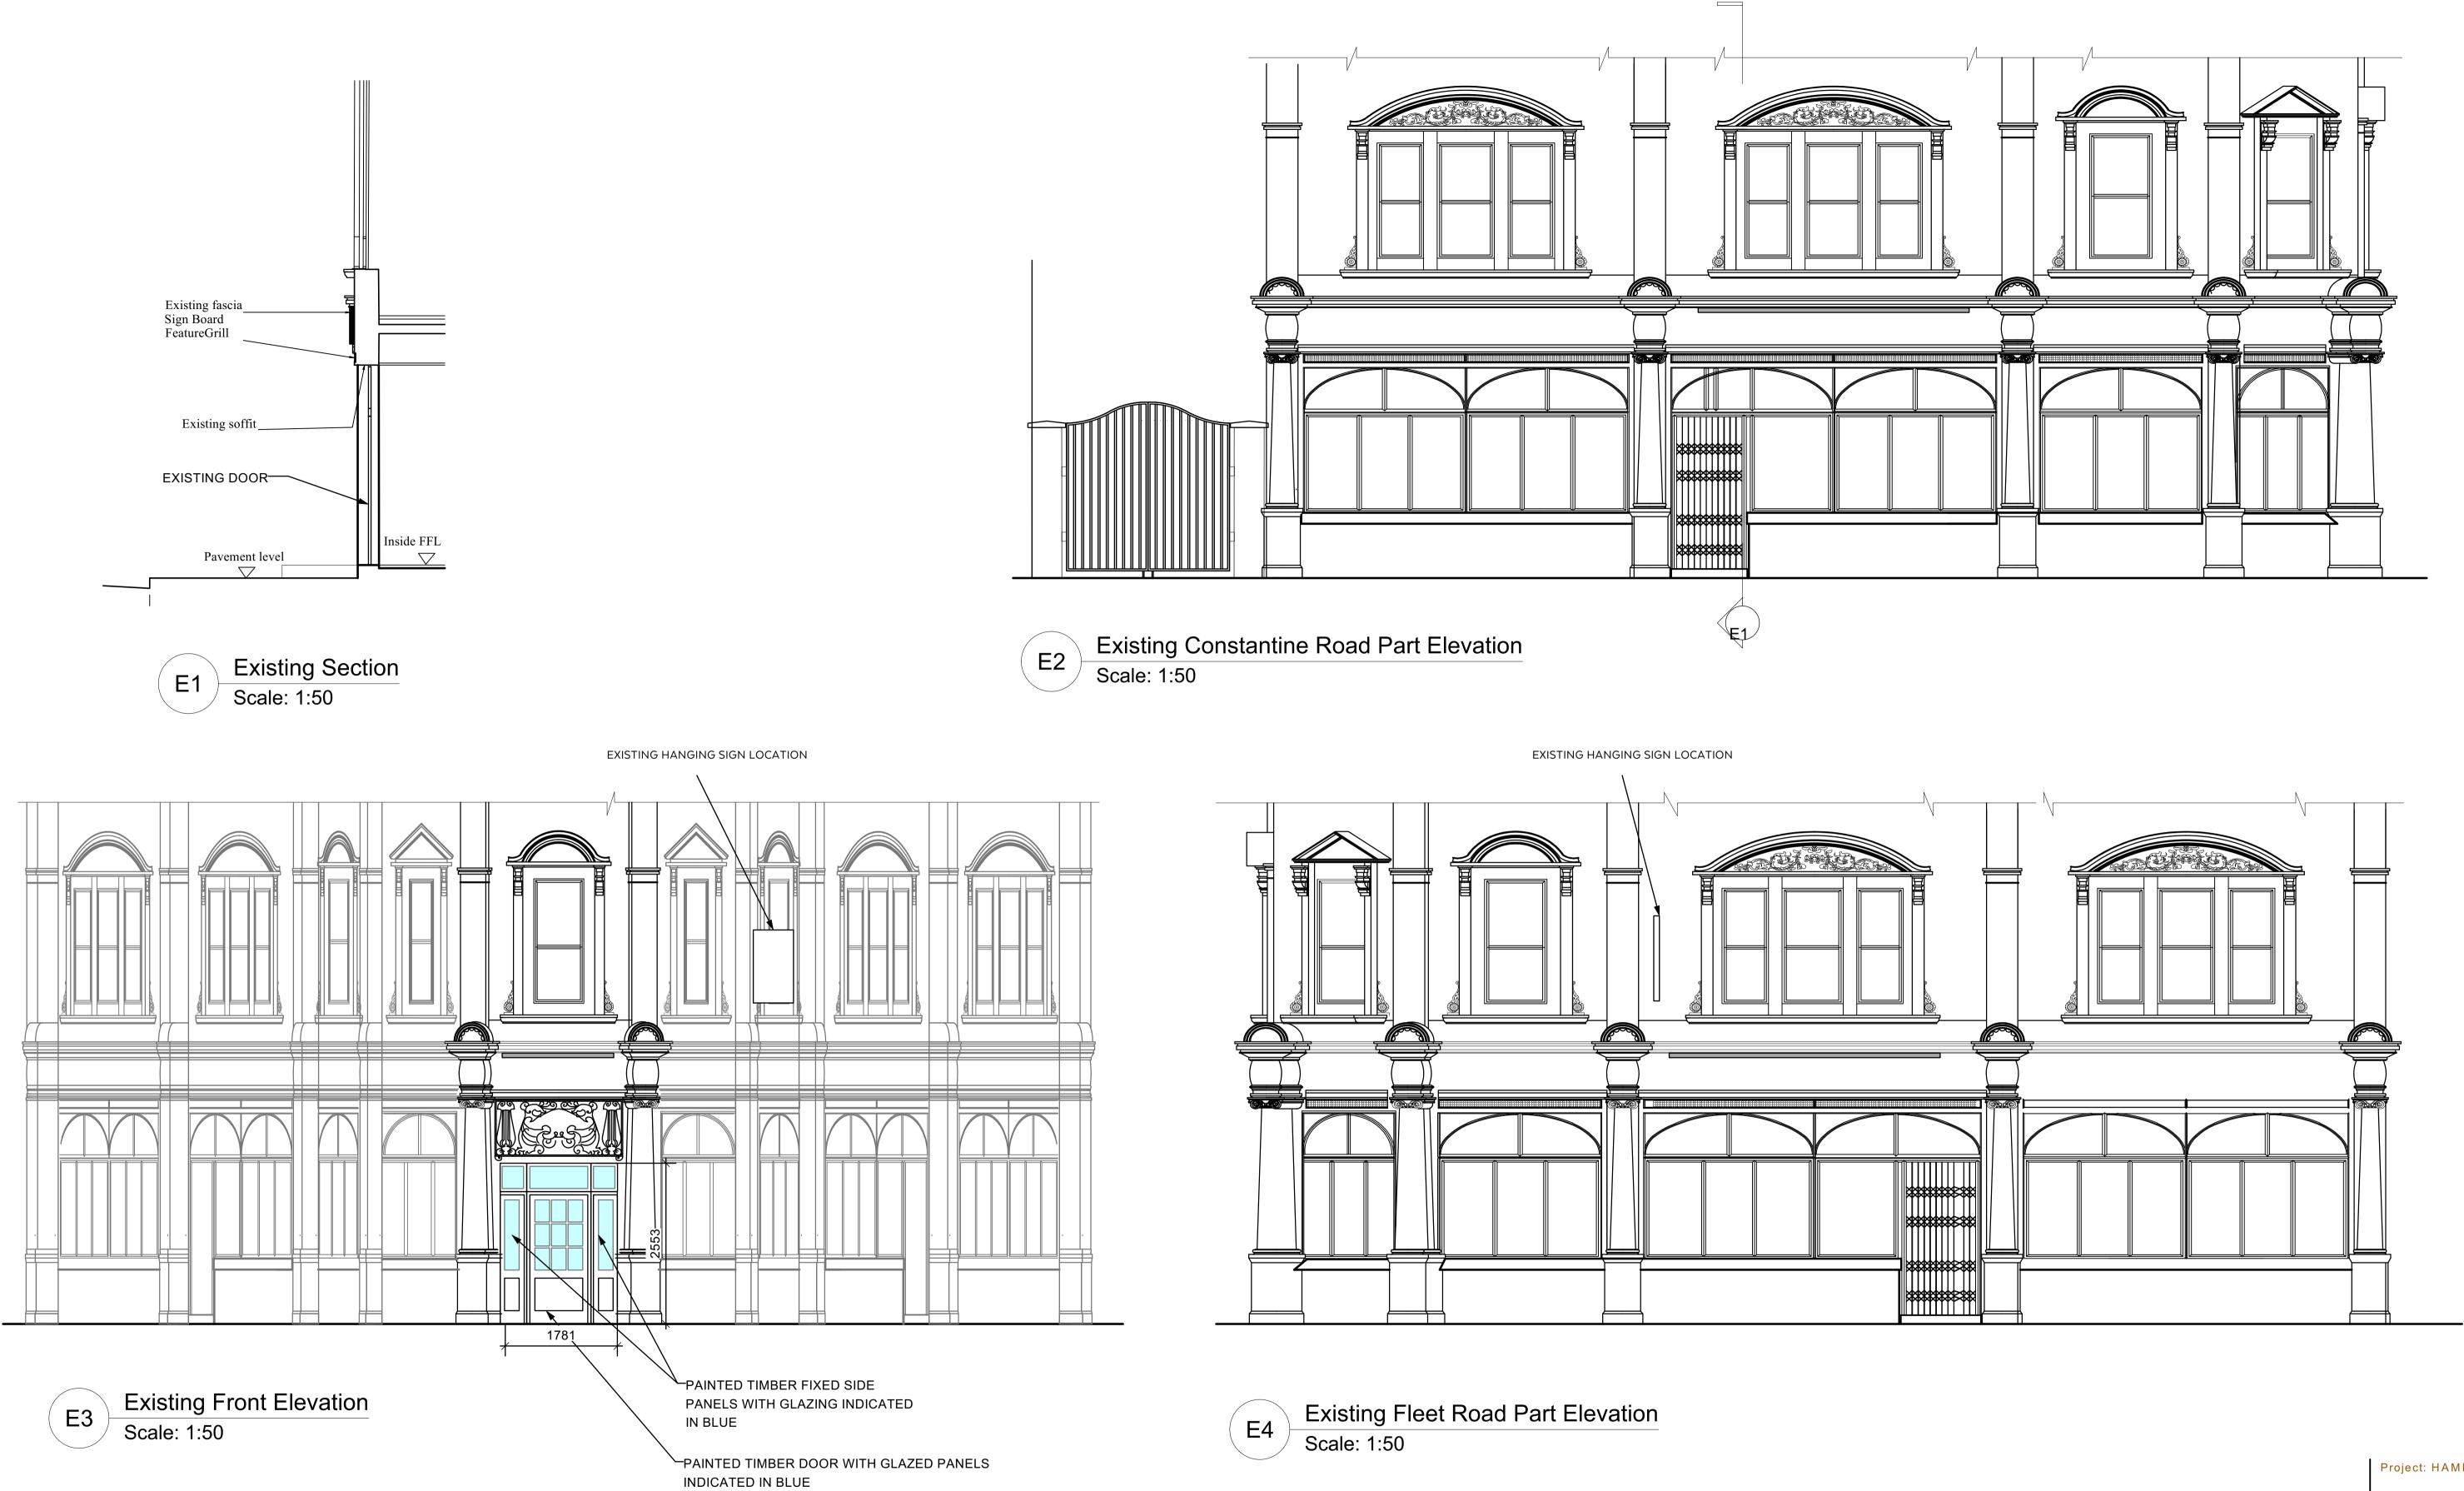

**DWG 207 - EXISTING ELEVATIONS FOR** to be read in conjunction with DWG 008 -

Copyright Paul Haffey Design Ltd This drawing or any part thereof must not be copied or used in whole or in part without the written consent of Paul Haffey DesignLtd.

|                                                                                     | Project: HAMPSTEAD                                                |
|-------------------------------------------------------------------------------------|-------------------------------------------------------------------|
| R PLANNING APPLICATION<br>existing plans                                            | Client: Padraic Frawley                                           |
|                                                                                     | Drawing Title:<br>EXISTING EXTERIOR<br>ELEVATIONS FOR<br>PLANNING |
|                                                                                     | Date: 29.04.2022                                                  |
|                                                                                     | Drawing Number: 207                                               |
| PAUL HAFFEY                                                                         | Revision: A                                                       |
| DESIGN                                                                              | Scale: 1:50@A1, 1:100@A3                                          |
|                                                                                     | First Floor                                                       |
|                                                                                     | 8 Market Place                                                    |
|                                                                                     | Lisburn                                                           |
| ctrical installations indicated are subject to M&E subcontractor's approval.        | Co. Antrim                                                        |
| building regulations, Codes of Practice, EU standards and Best Practice standards   | BT28 1AN                                                          |
| all dimensions on site before fabrication. This drawing is issued for design intent | Tel: (0044)028 92 60 36 92                                        |
| o the attention of the design team.                                                 | paul@paulhaffeydesign.co.uk                                       |