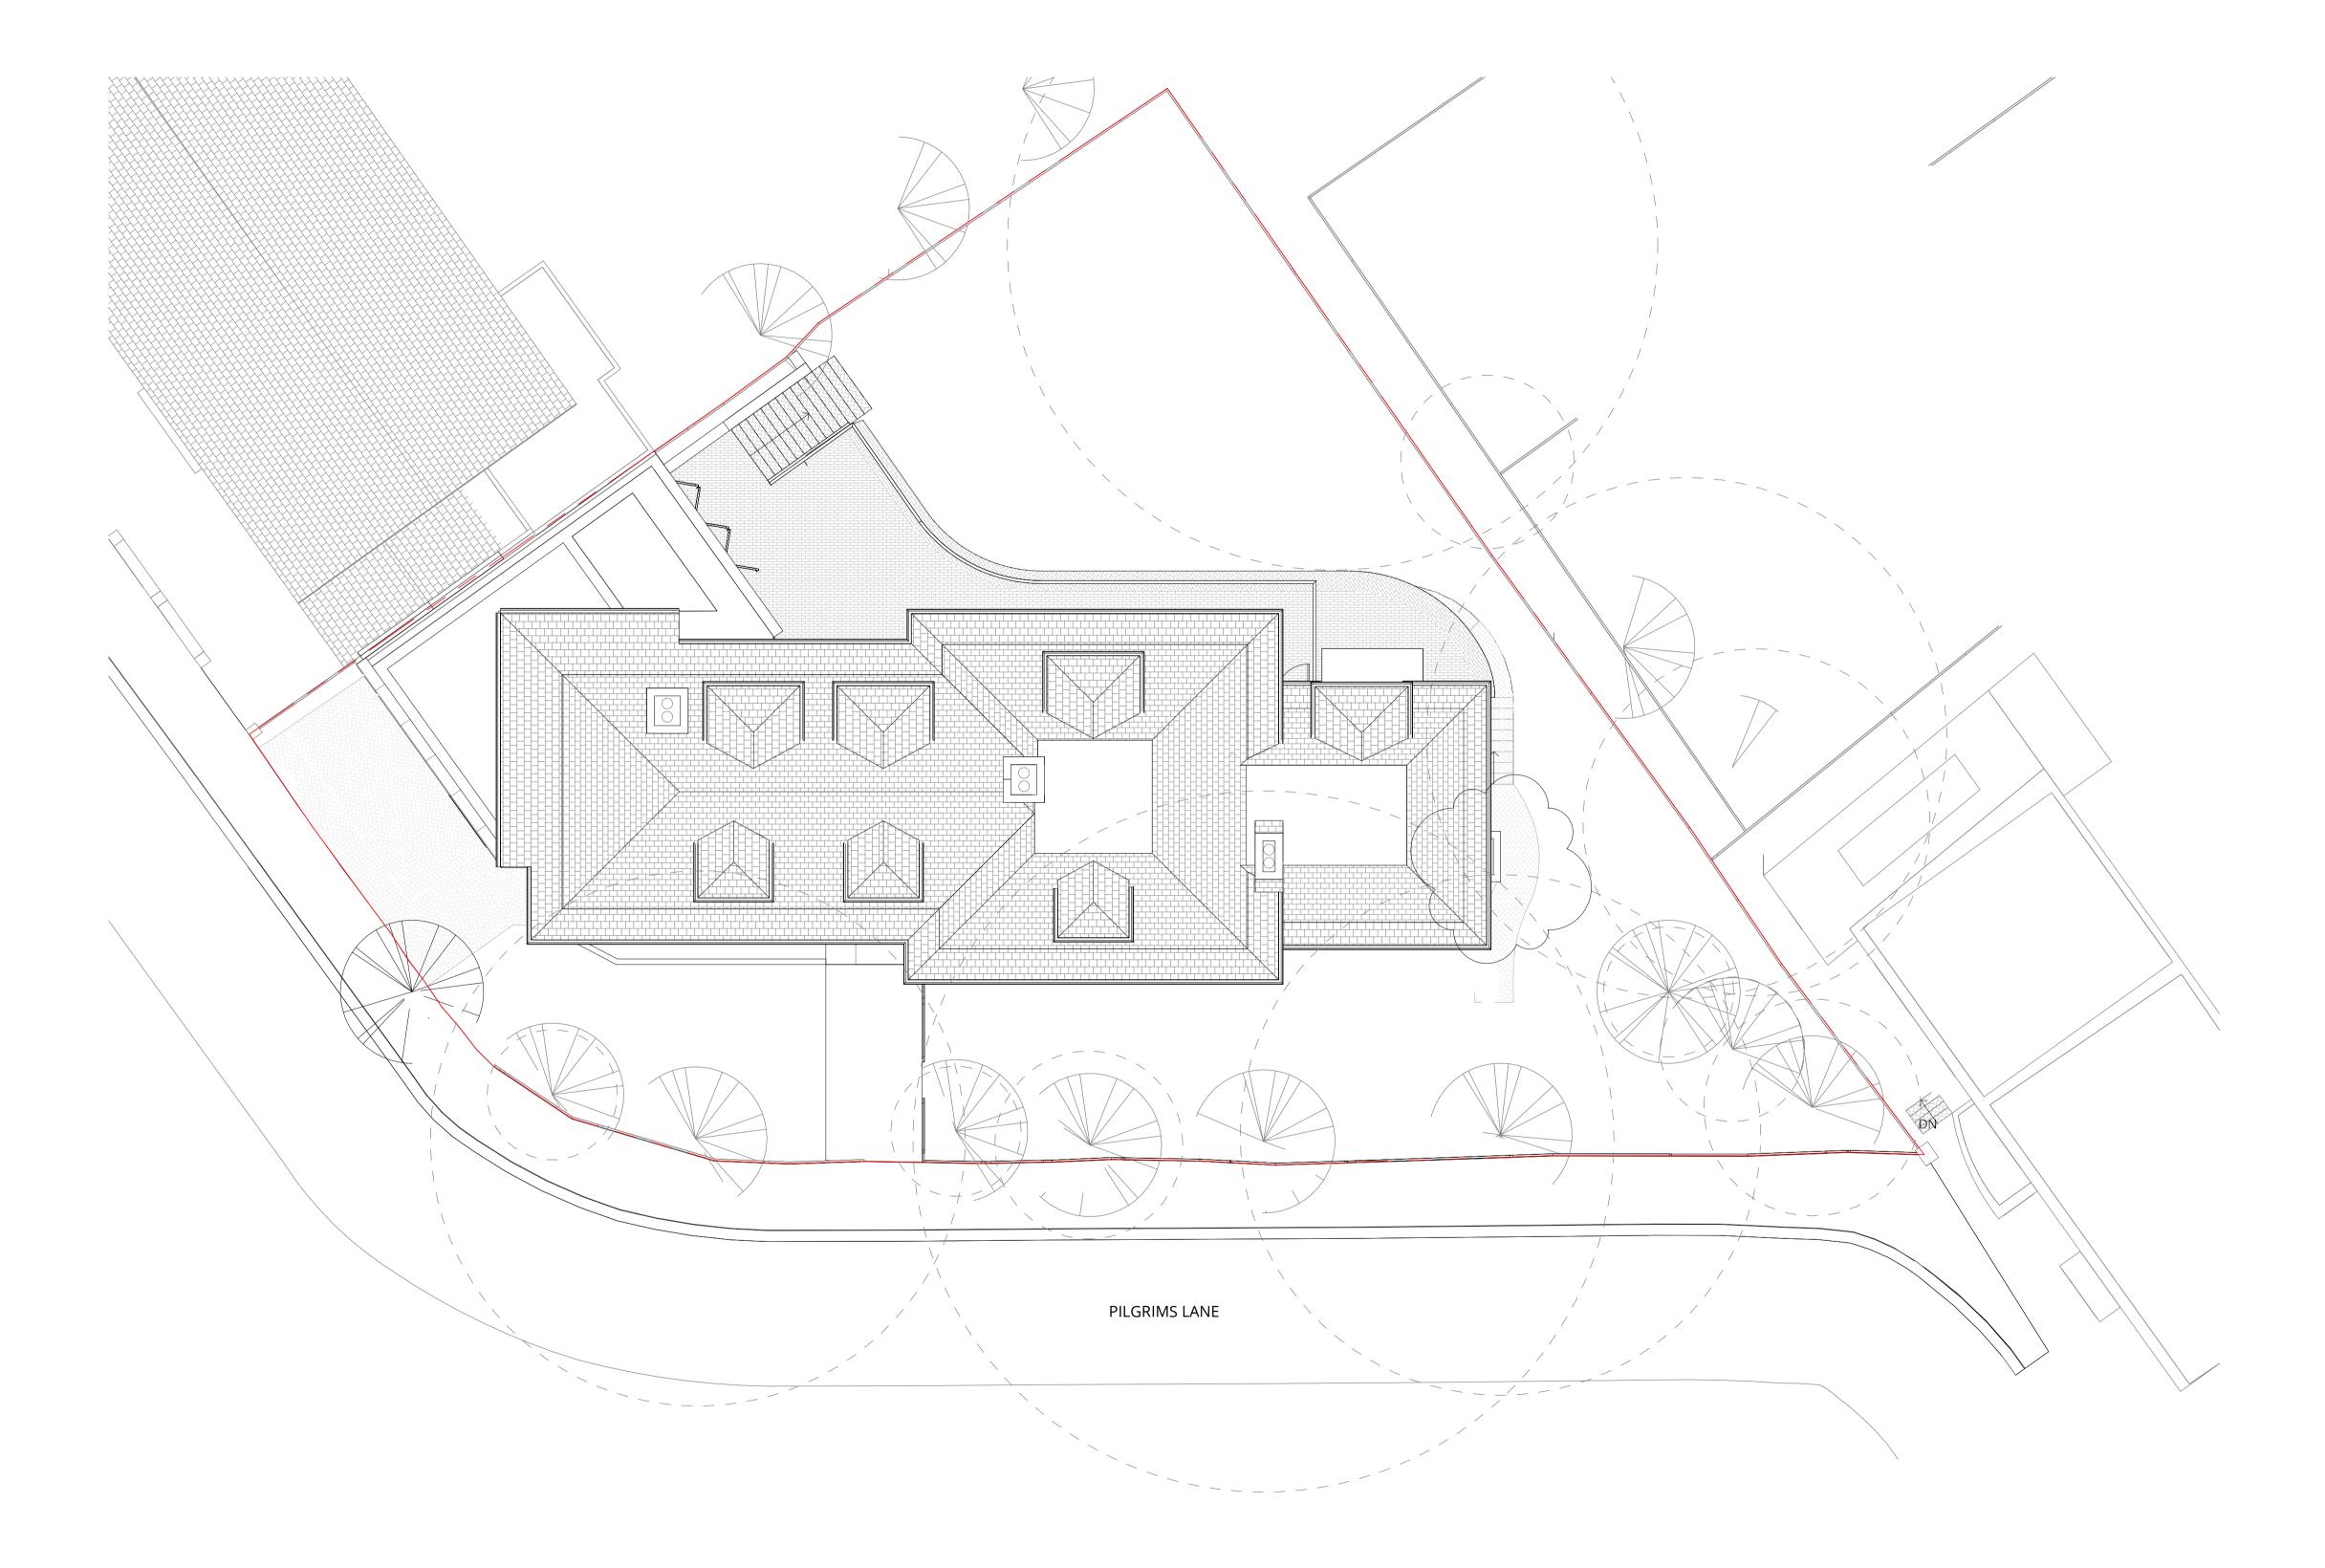

Proposed Site Plan
1: 100

This drawing is protected under Copyright and at no time should any portion of this drawing be reproduced or copied without the permission of the Architect (Design Copyright Act 1968)
This drawing must not be used for purposes other than that for which it was provided. It is supplied without liability for any errors or omissions.

## PLANNING

project: 12 Pilgrim's Lane Hampstead, London

drawing title:

Proposed Site Plan

o1/23/07 | scale: 1:100

dwg no: 2160-PL-011 rev no: