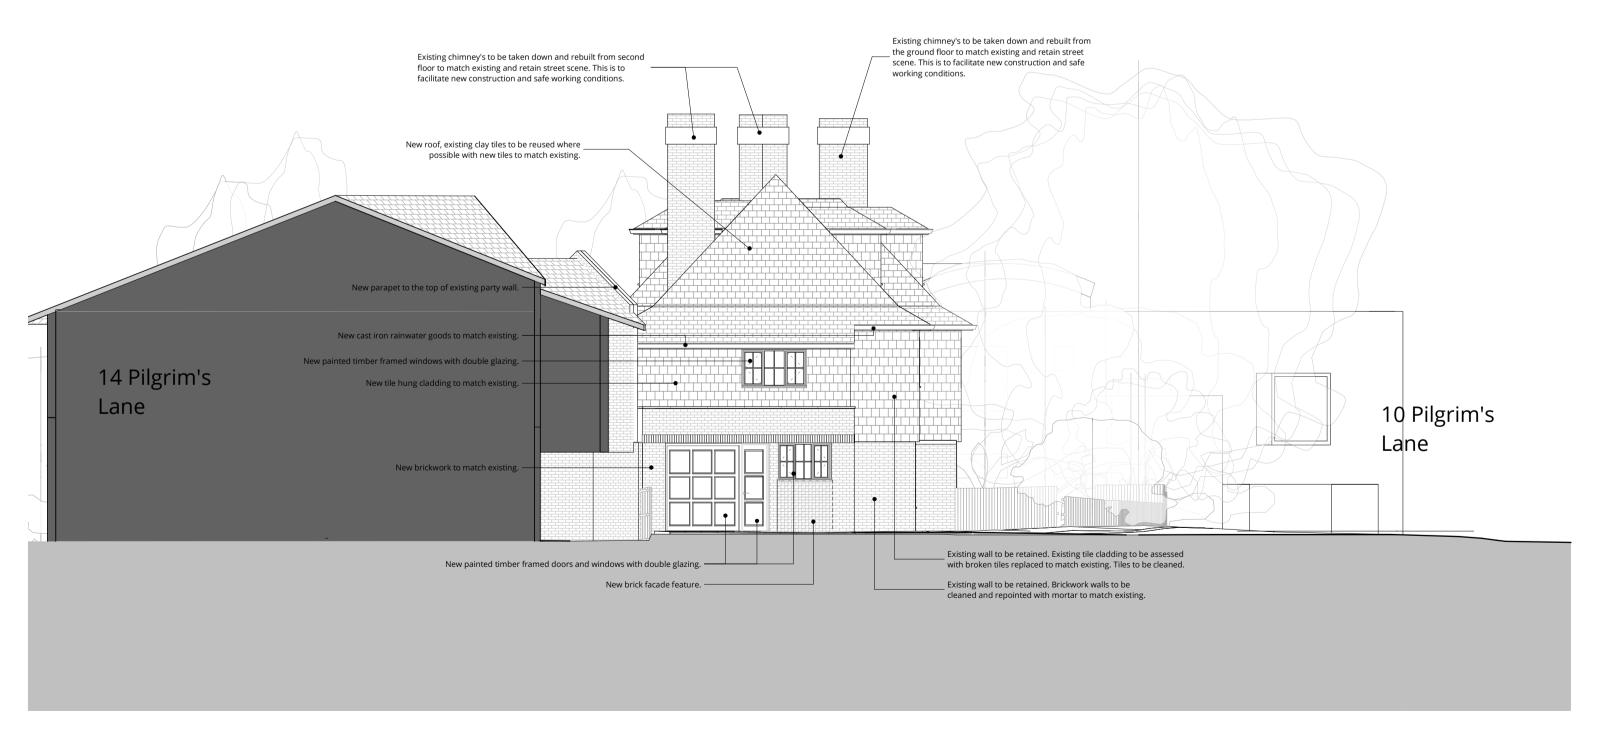

## East Elevation - Proposed

**West Elevation - Proposed** 

1:100

This drawing is protected under Copyright and at no time should any portion of this drawing be reproduced or copied without the permission of the Architect (Design Copyright Act 1968)
This drawing must not be used for purposes other than that for which it was provided. It is supplied without liability for any errors or omissions. Drawings only to be scaled for planning application purposes, all dimensions to be checked on site. All drawings subject to Statutory Authority Approval.

## PLANNING

project: 12 Pilgrim's Lane Hampstead, London

drawing title:

**Proposed Side Elevations** 

2160-PL-301