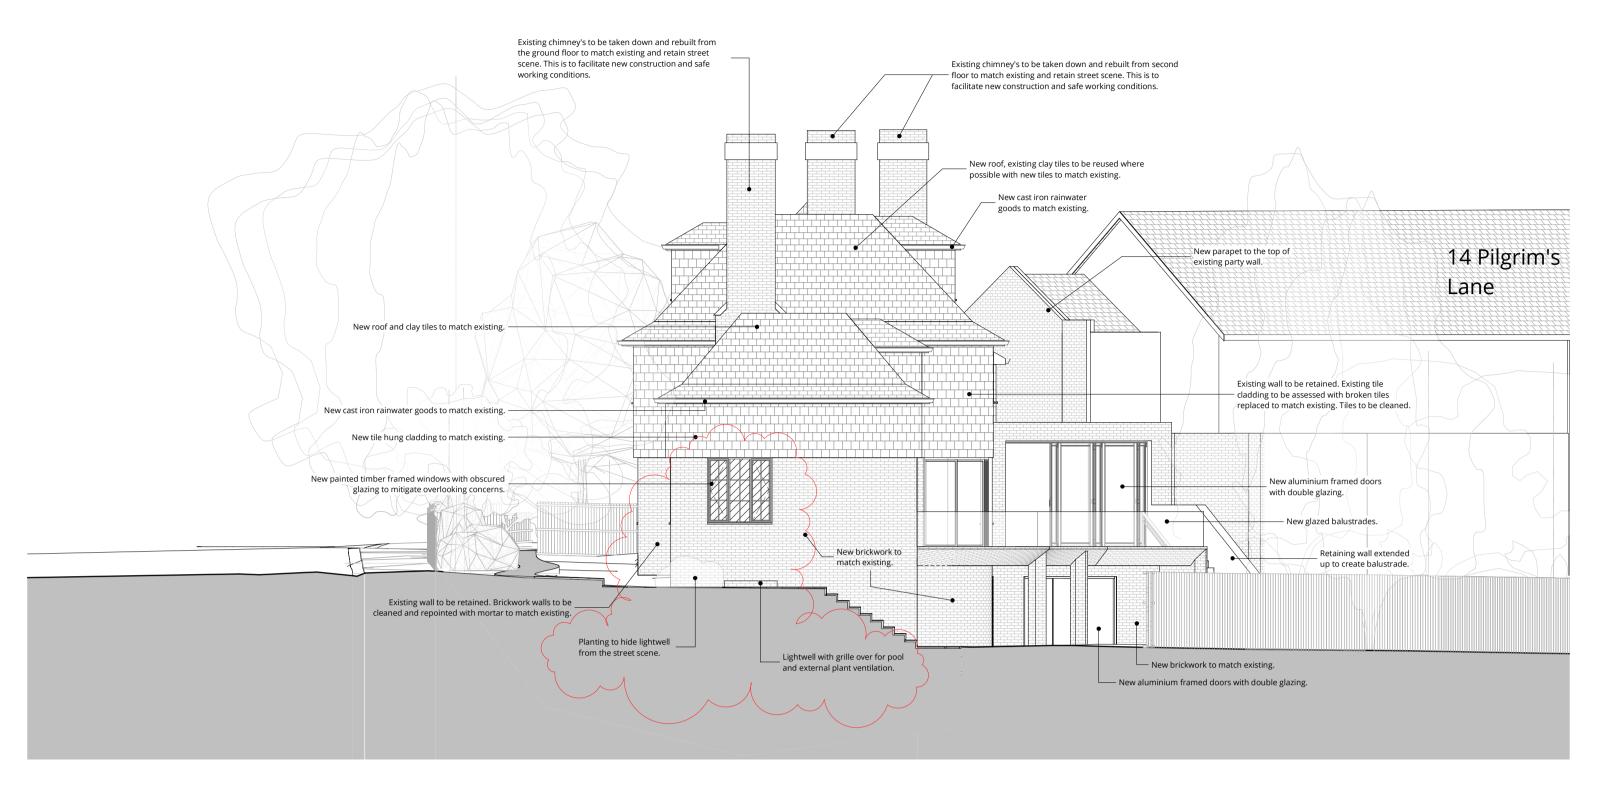

## East Elevation - Proposed

**West Elevation - Proposed** 

1:100

This drawing is protected under Copyright and at no time should any portion of this drawing be reproduced or copied without the permission of the Architect (Design Copyright Act 1968)
This drawing must not be used for purposes other than that for which it was provided. It is supplied without liability for any errors or omissions. Drawings only to be scaled for planning application purposes, all dimensions to be checked on site. All drawings subject to Statutory Authority Approval.

## PLANNING

project: 12 Pilgrim's Lane Hampstead, London

drawing title:

**Proposed Side Elevations** 

2160-PL-301