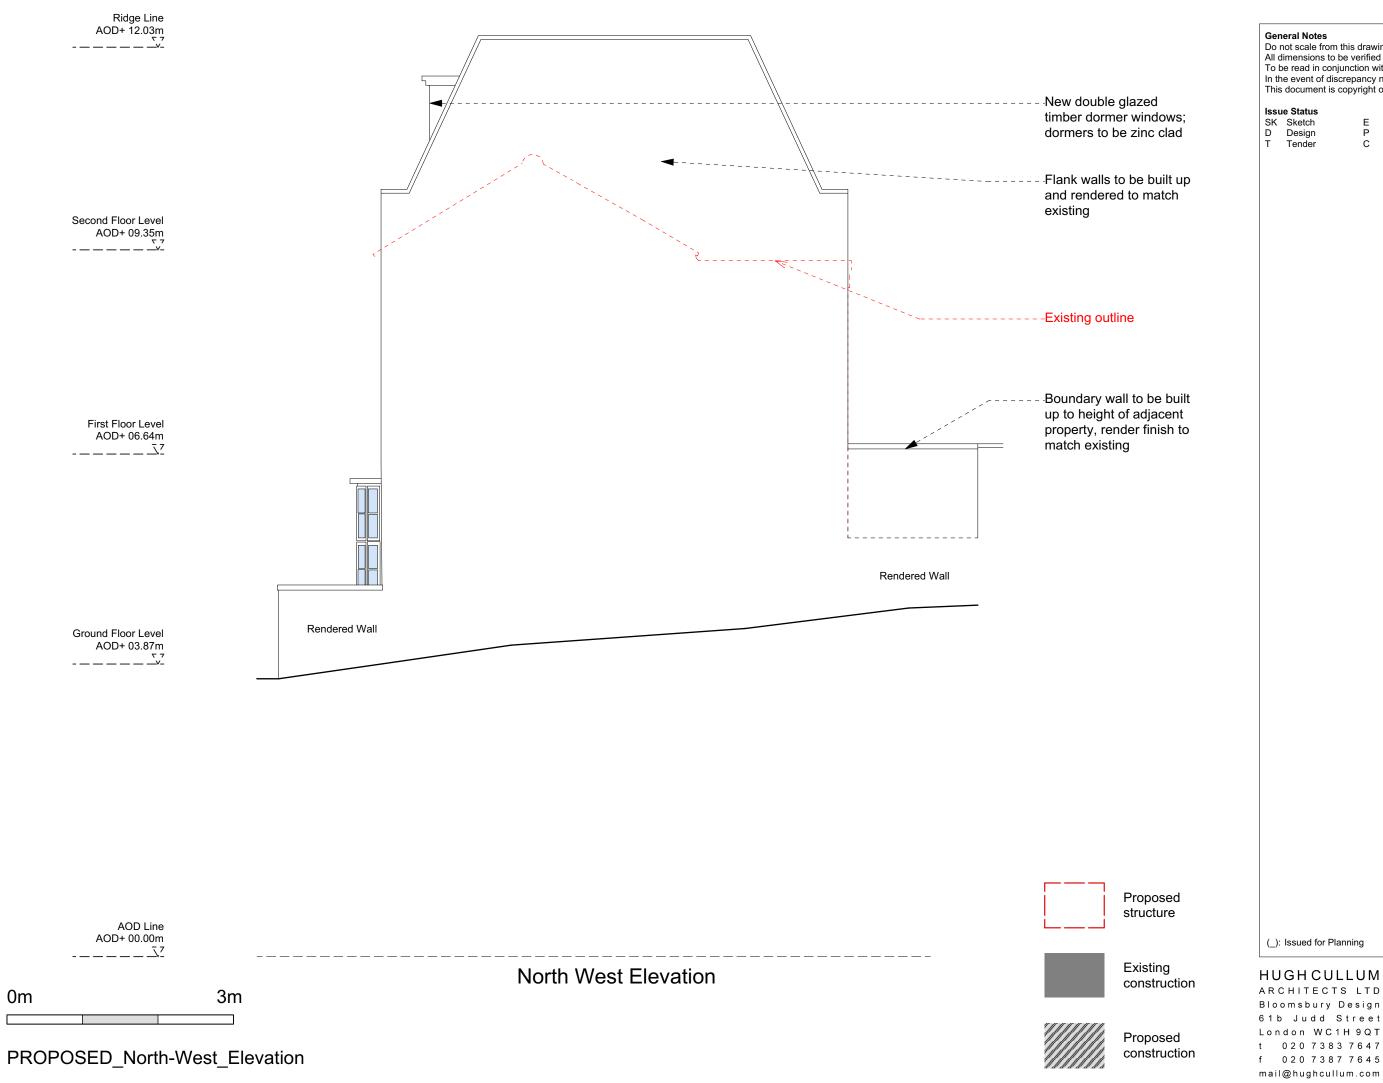

**4 Lutton Terrace** 

Proposed North-West Elevation 1:50@A3 Jul 2022 Drawn: TS Checked: HC LT004-P213()