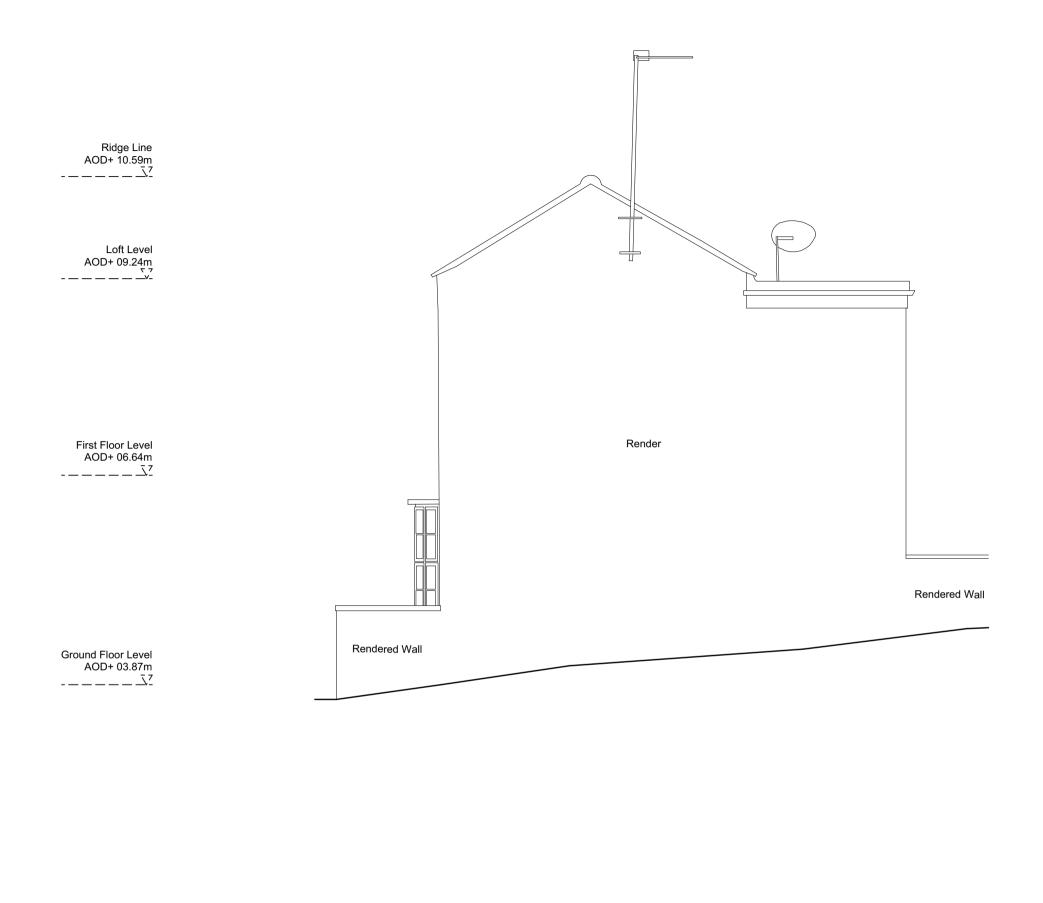

(\_): Issued for Planning

4 Lutton Terrace

(15.07.22 /TS/HC)

As Existing
North West Elevation
1:50@A3 Jul/2022
Drawn: TS Checked: HC
LT004-E213