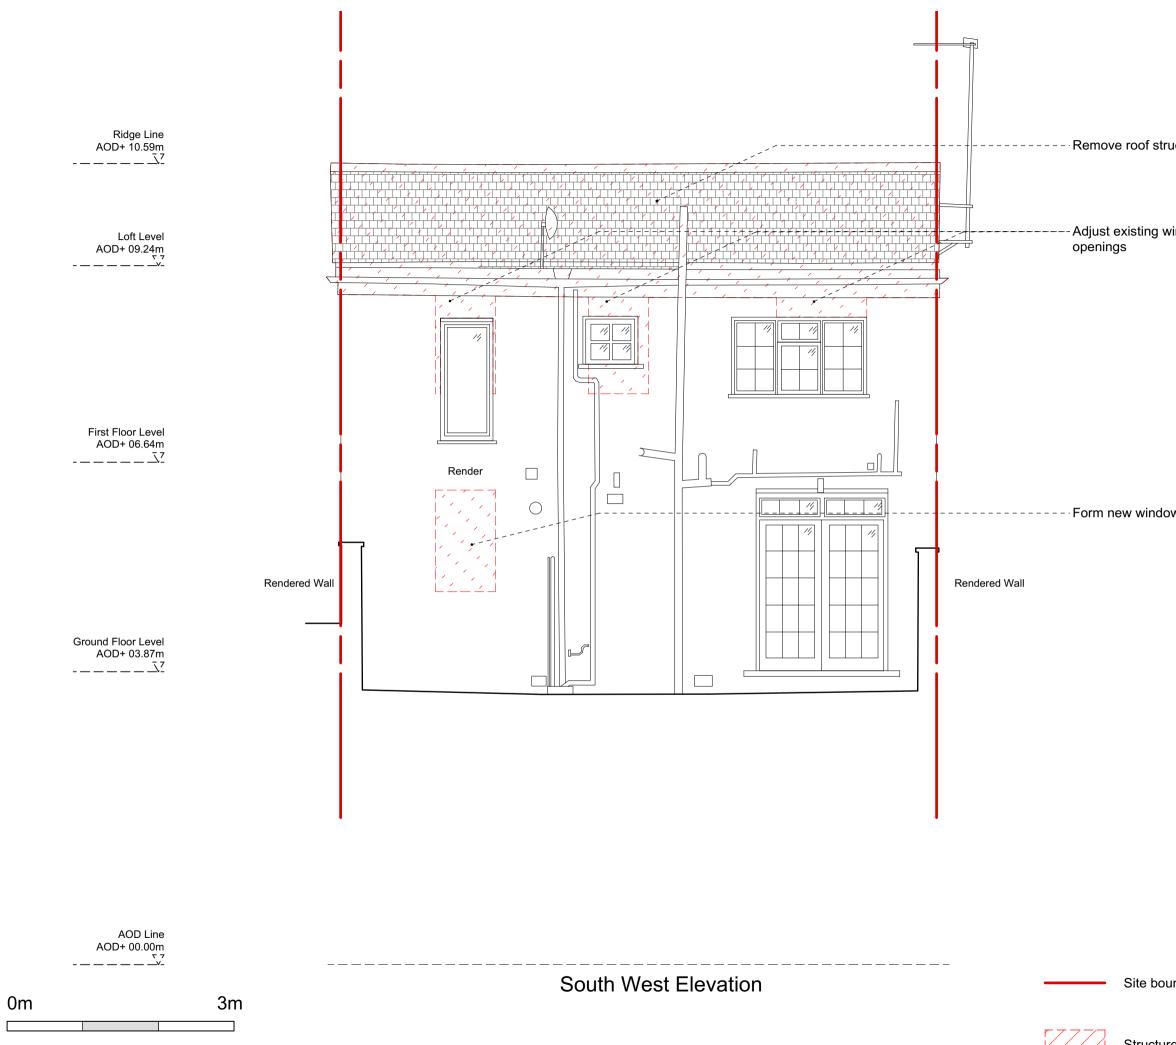

EXISTING\_South West Elevation

Structur demolis

|             | Do not scale from this drawing<br>All dimensions to be verified on site<br>To be read in conjunction with all relevant documents<br>In the event of discrepancy notify the Architect immediately<br>This document is copyright of Hugh Cullum Architects Ltd |                      |                                               |
|-------------|--------------------------------------------------------------------------------------------------------------------------------------------------------------------------------------------------------------------------------------------------------------|----------------------|-----------------------------------------------|
| ructure     | Issue Status<br>SK Sketch<br>D Design<br>T Tender                                                                                                                                                                                                            | E<br>P<br>C          | Existing Condition<br>Permissions<br>Contract |
| window      |                                                                                                                                                                                                                                                              |                      |                                               |
|             |                                                                                                                                                                                                                                                              |                      |                                               |
|             |                                                                                                                                                                                                                                                              |                      |                                               |
| ow opening  |                                                                                                                                                                                                                                                              |                      |                                               |
|             |                                                                                                                                                                                                                                                              |                      |                                               |
|             |                                                                                                                                                                                                                                                              |                      |                                               |
|             |                                                                                                                                                                                                                                                              |                      |                                               |
|             |                                                                                                                                                                                                                                                              |                      |                                               |
| oundary     | (_): Issued for Plann<br>HUGHCULI<br>ARCHITECTS<br>Bloomsbury D<br>6 1 b Judd St                                                                                                                                                                             | LUM<br>LTD<br>esign  | As Existing                                   |
| ire<br>shed | London WC1F<br>t 0207383<br>f 0207387<br>mail@hughcullur                                                                                                                                                                                                     | I9QT<br>7647<br>7645 | 1:50@A3 Jul/2022<br>Drawn: TS Checked: HC     |