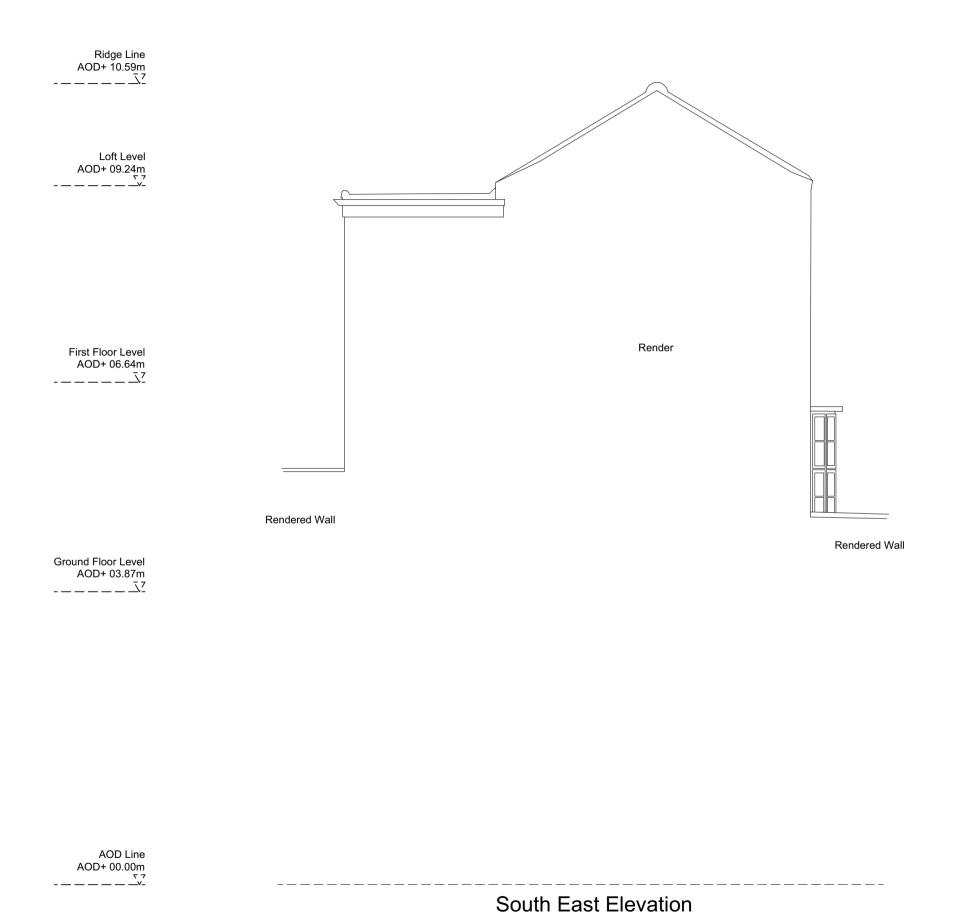

As Existing
South East Elevation
1:50@A3 Jul/2022
Drawn: TS Checked: HC
LT004-E211

3m

0m