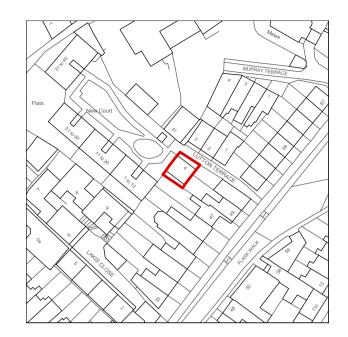

N

LOCATION PLAN Scale 1:1250

0 10 20 30 40 50

100

SITE PLAN Scale 1:200
0 1 2 4 6 8 10 15 20

## 4 Lutton Terrace

As Existing
Site Plan
1:1250/1:200 Jul/2022
Drawn: TS Checked: HC
LT004-E010