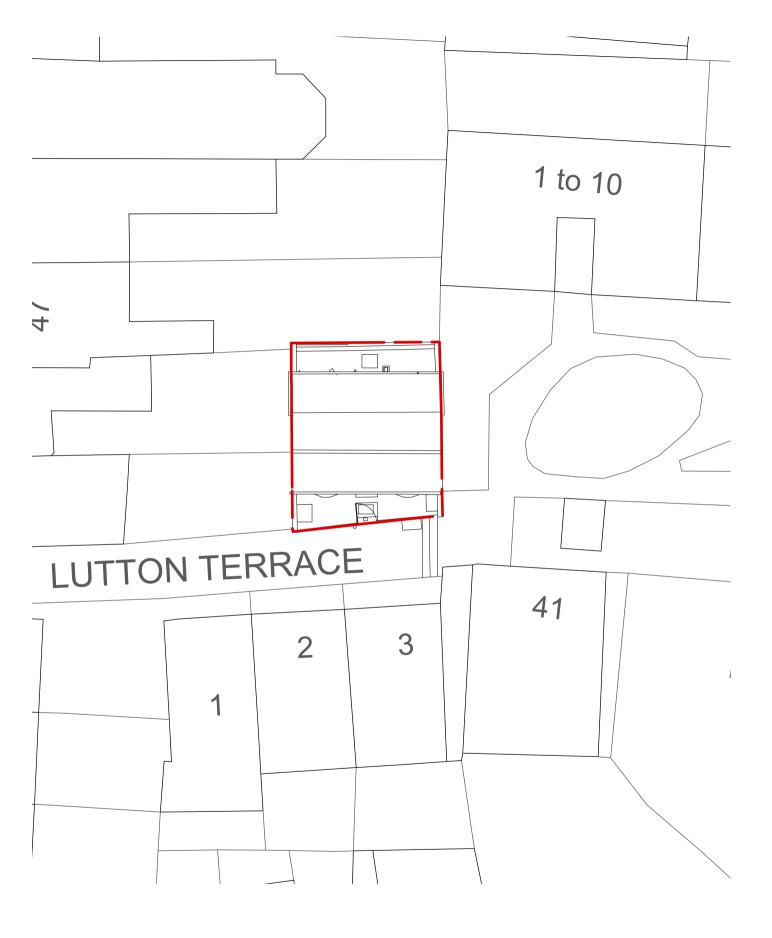

N

LOCATION PLAN Scale 1:1250

0 10 20 30 40 50

100

SITE PLAN Scale 1:200
0 1 2 4 6 8 10 15 20

## 4 Lutton Terrace

As Existing
Site Plan
1:1250/1:200 Jul/2022
Drawn: TS Checked: HC
LT004-E010