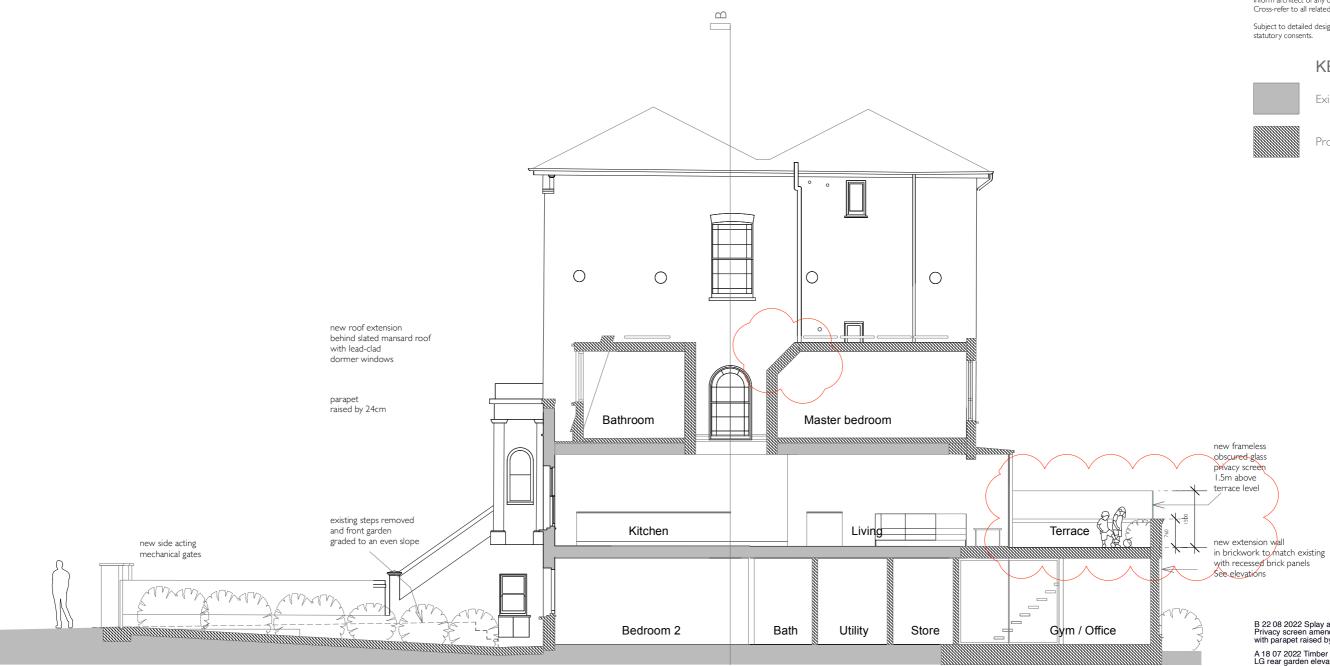

## 4B Parkhill Road London NW3 2YN

Section AA As Proposed

PAR/PL-02 Rev: B

For Planning

1:100 @ A3

Scale

06/2022

\_Edward \_Rutherfoord

\_Architect

Vehicle Entrance to Parkhill Road As Proposed 3 Scale 1:100

NOTES:

Check all dimensions on site. Cross-refer to all related documents

Subject to detailed design and statutory consents.

**KEY** 

Impression of recessed brick panels with 'diapered' pattern in contrasting header bricks

B 22 08 2022 Glass screen to rear terrace lowered to 1.5m. Parapet raised by 300mm; To street elevation, LG elevation amended; Street gate amended to see-through metal.

A 18 07 2022 Timber trellis removed from LG rear garden elevations First floor windows made equal as requested by Camden planning

(-) 04 07 2022 For Planning

(-) 30 06 2022 Draft for comment

### 4B Parkhill Road London NW3 2YN

Elevations

As Proposed

PAR/PL-03 Rev: B

For Planning

1:100 @ A3 06/2022

Edward

\_Rutherfoord Architect