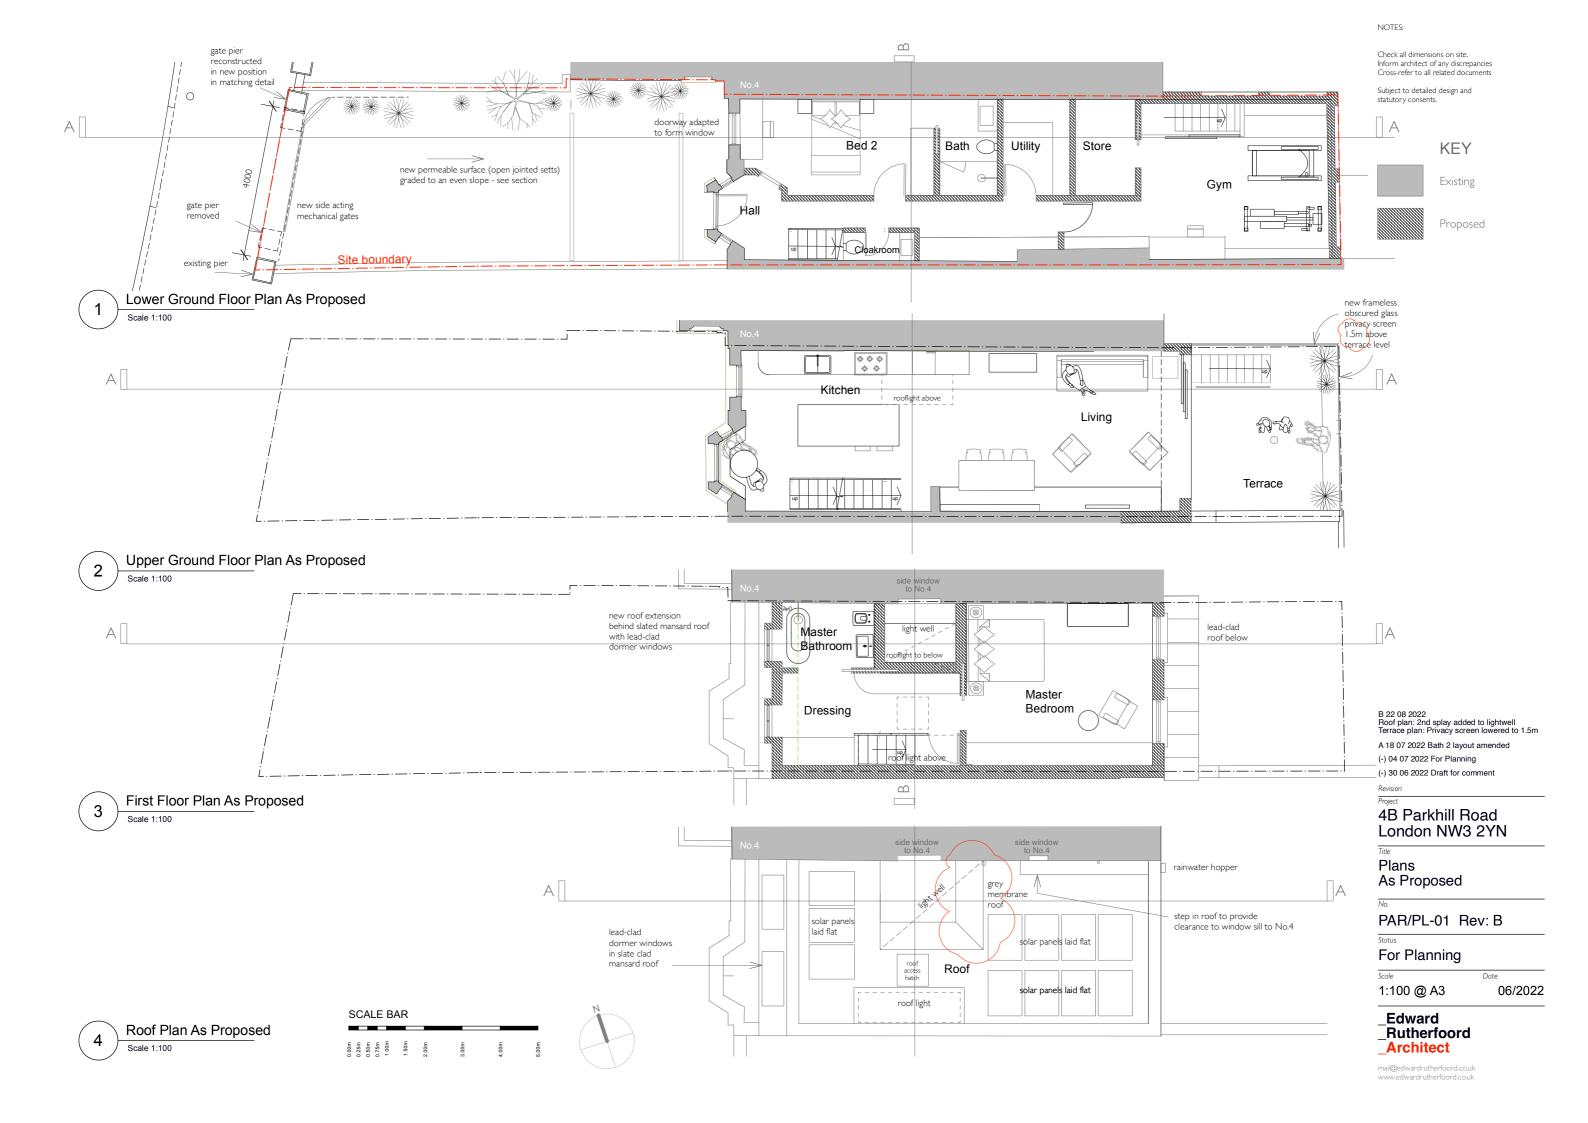

\_Edward \_Rutherfoord \_Architect

SCALE BAR 0.00m 0.50m 1.00m 1.50m 3.00m 4.00m NOTES:

Check all dimensions on site. Inform architect of any discrepancies Cross-refer to all related documents

Subject to detailed design and statutory consents.

KEY

Existing

Proposed

B 22 08 2022 Splay added to light well; Privacy screen amended to 1.5m with parapet raised by 300mm. A 18 07 2022 Timber trellis removed from LG rear garden elevations

(-) 04 07 2022 For Planning

(-) 30 06 2022 Draft for comment

## 4B Parkhill Road London NW3 2YN

Section AA As Proposed

PAR/PL-02 Rev: B

For Planning

1:100 @ A3

Scale

06/2022

\_Edward \_Rutherfoord