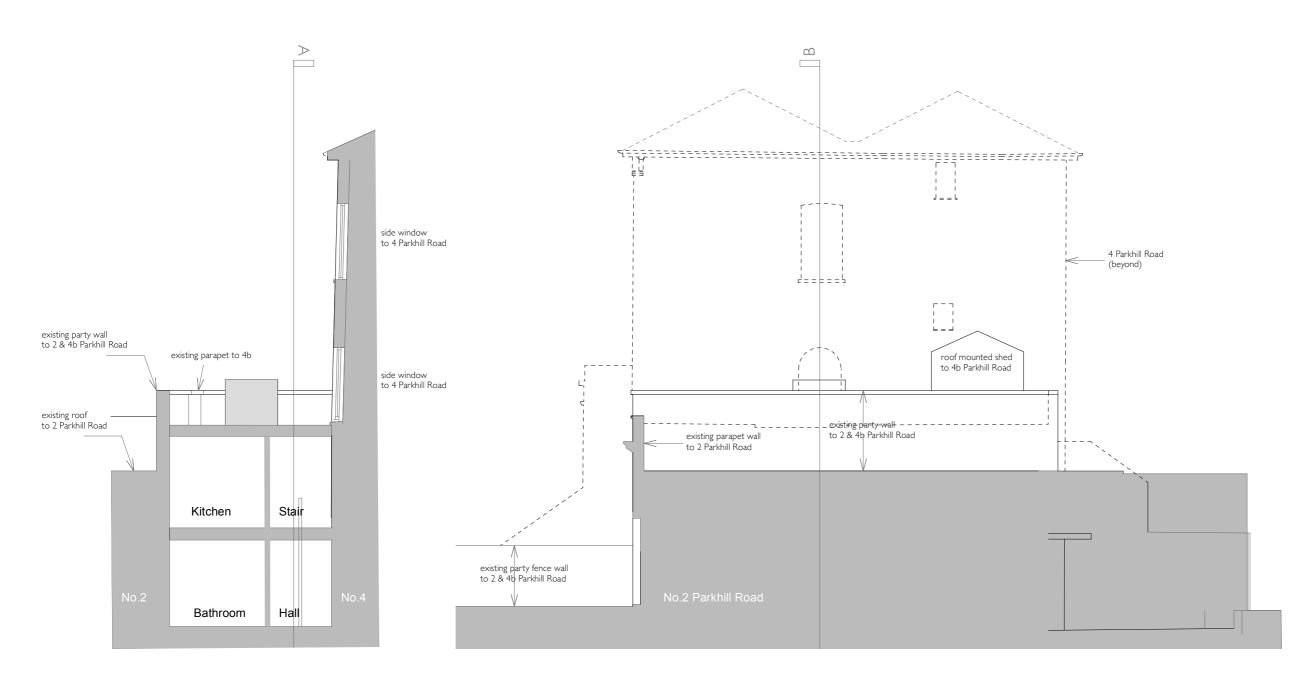

Scale

06/2022

\_Edward \_Rutherfoord \_Architect

Section AA as Existing

Scale 1:100

SCALE BAR

1000m
1000m
1000m
1000m
1000m
1000m

NOTES:

#### Section AA As Existing

## PAR/SU-02 Rev: -

St

## For Planning

Scale 1:100 @ A3

06/2022