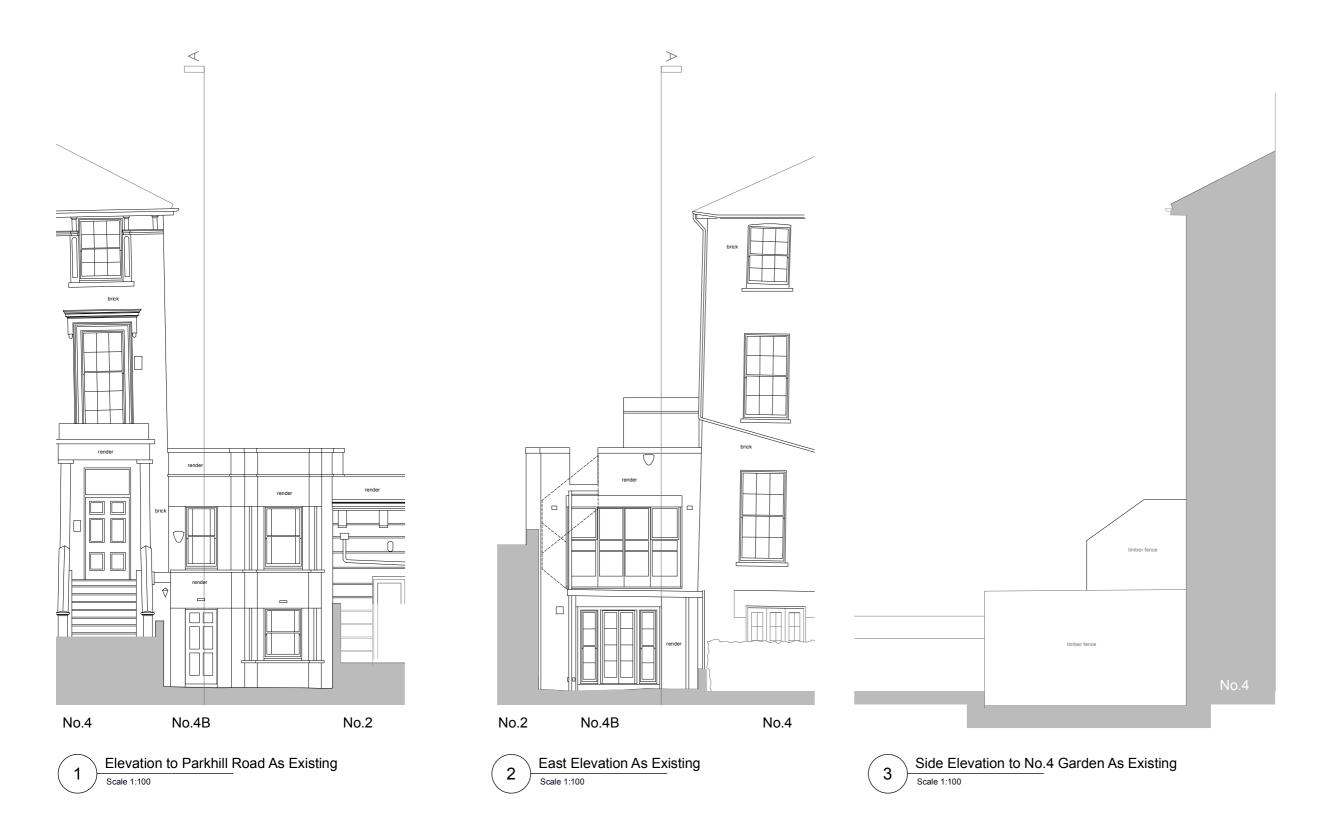

#### \_Edward \_Rutherfoord \_Architect

Vehicle Entrance to Parkhill Road As Existing 3 Scale 1:100

NOTES:

Check all dimensions on site. Inform architect of any discrepancies Cross-refer to all related documents

Subject to detailed design and statutory consents.

(-) 04 07 2022 For Planning

(-) 30 06 2022 Draft for comment

## 4B Parkhill Road London NW3 2YN

Elevations As Existing

PAR/SU-03 Rev: -

For Planning

1:100 @ A3

06/2022

Section BB As Existing

Scale 1:100