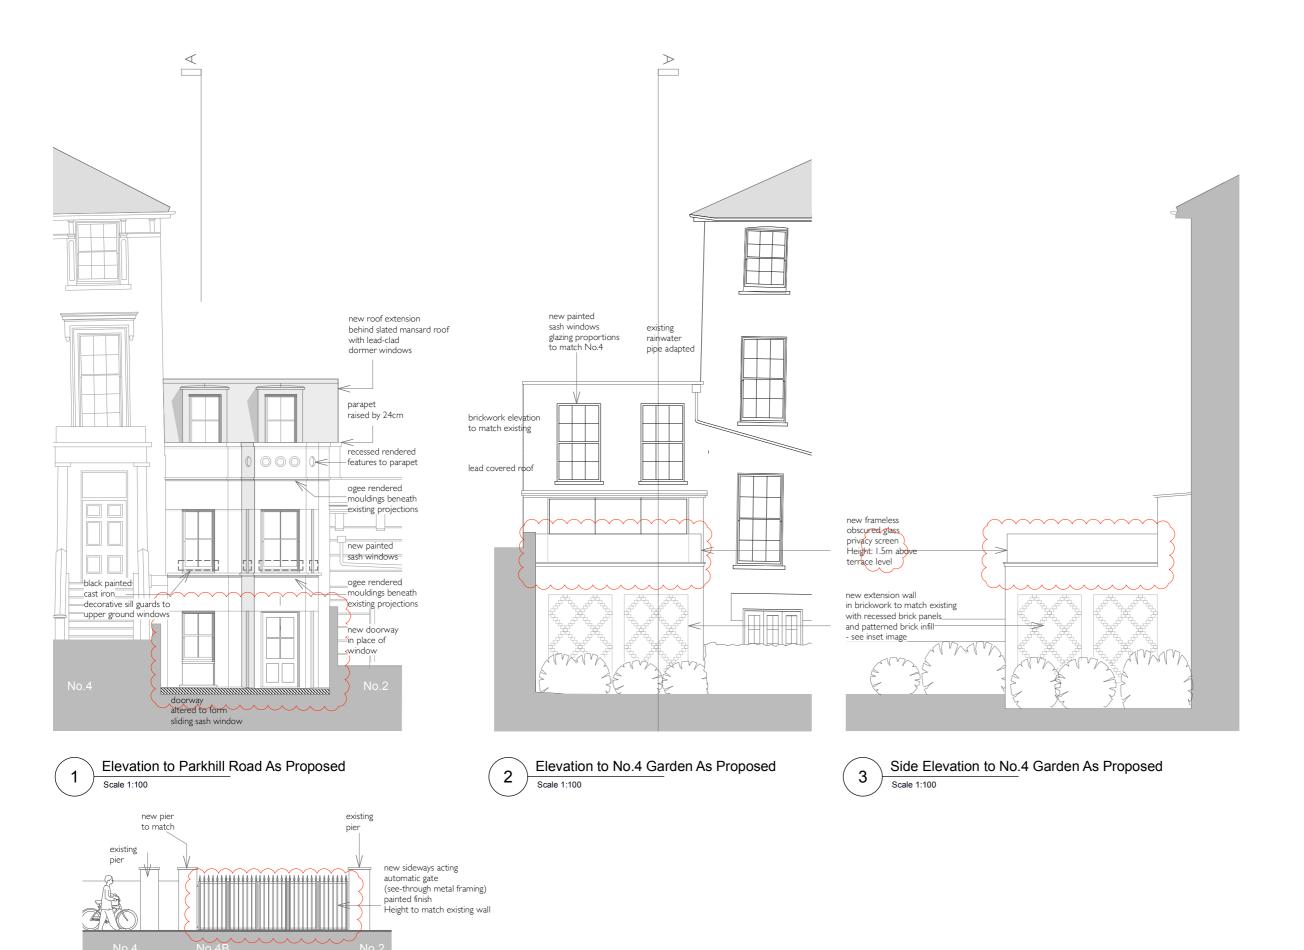

\_Architect

Vehicle Entrance to Parkhill Road As Proposed 3 Scale 1:100

NOTES:

Check all dimensions on site. Cross-refer to all related documents

Subject to detailed design and statutory consents.

**KEY** 

Impression of recessed brick panels with 'diapered' pattern in contrasting header bricks

B 22 08 2022 Glass screen to rear terrace lowered to 1.5m. Parapet raised by 300mm; To street elevation, LG elevation amended; Street gate amended to see-through metal.

A 18 07 2022 Timber trellis removed from LG rear garden elevations First floor windows made equal as requested by Camden planning

(-) 04 07 2022 For Planning

(-) 30 06 2022 Draft for comment

### 4B Parkhill Road London NW3 2YN

Elevations

As Proposed

PAR/PL-03 Rev: B

For Planning

1:100 @ A3 06/2022

Edward

\_Rutherfoord Architect