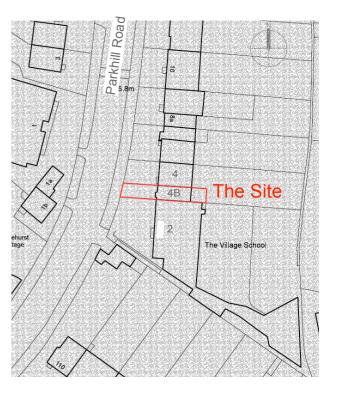

Block Plan Scale 1:250 0

NOTES:

Check all dimensions on site. Inform architect of any discrepancies Cross-refer to all related documents

Subject to detailed design and statutory consents.

Site Location

Scale 1:1250

## 4B Parkhill Road London NW3 2YN

Site Location and Block Plans

No

PAR/PL-00 Rev: -

Stati

For Planning

Scale

1:1250, 1:250 @ A3 07/2022