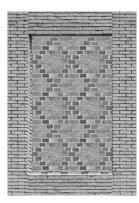

Impression of recessed brick panels with 'diapered' pattern in contrasting header bricks

B 22 08 2022 Glass screen to rear terrace lowered to 1.5m. Parapet raised by 300mm; To street elevation, LG elevation amended; Street gate amended to see-through metal.