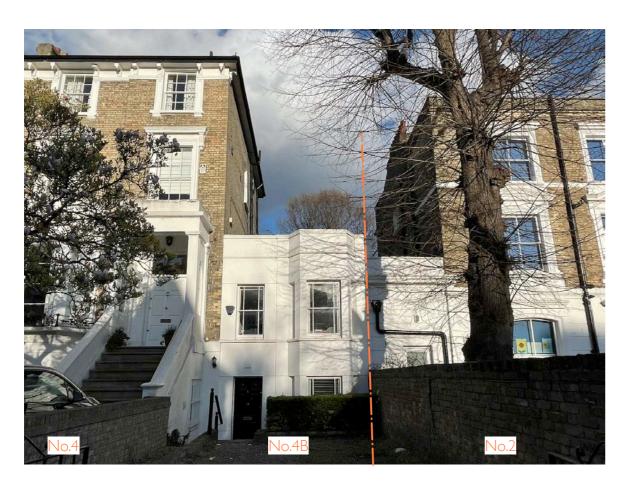

06/2022

\_Edward \_Rutherfoord \_Architect

I. Roof of No.4B Looking East

2. Rear of No.4B Looking up at No.4

3. Street Elevation

4. Rear of No.4B Upper

5. Rear of No.4B Lower

(-) 04 07 2022 For Planning