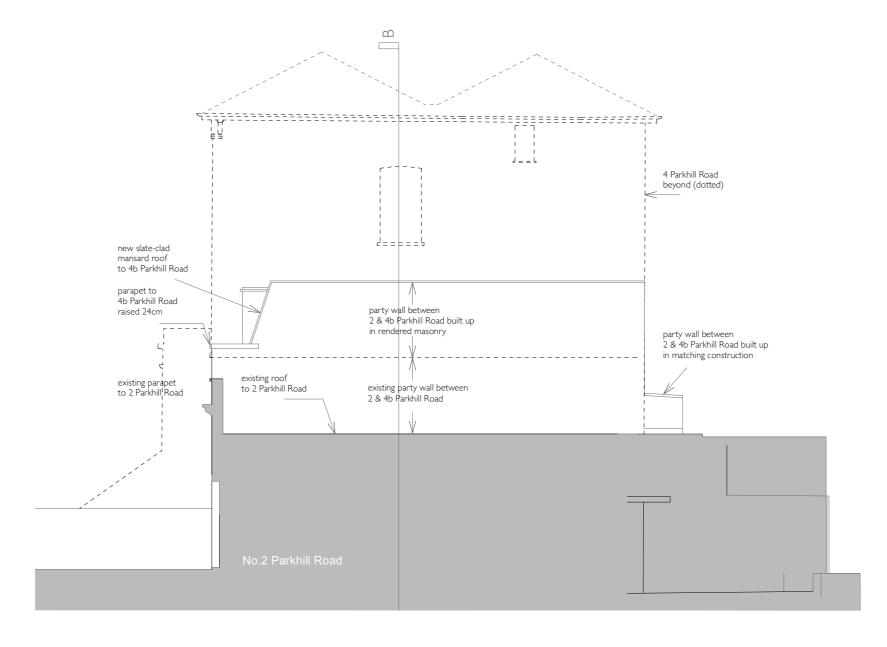

## 4B Parkhill Road London NW3 2YN

Elevations As Existing

PAR/SU-03 Rev: -

For Planning

1:100 @ A3

06/2022

Section BB As Existing

Scale 1:100

## 4B Parkhill Road London NW3 2YN

Section BB and South Elevation As Existing

No

PAR/SU-04 Rev: -

State

For Planning

1:100 @ A3

Scale