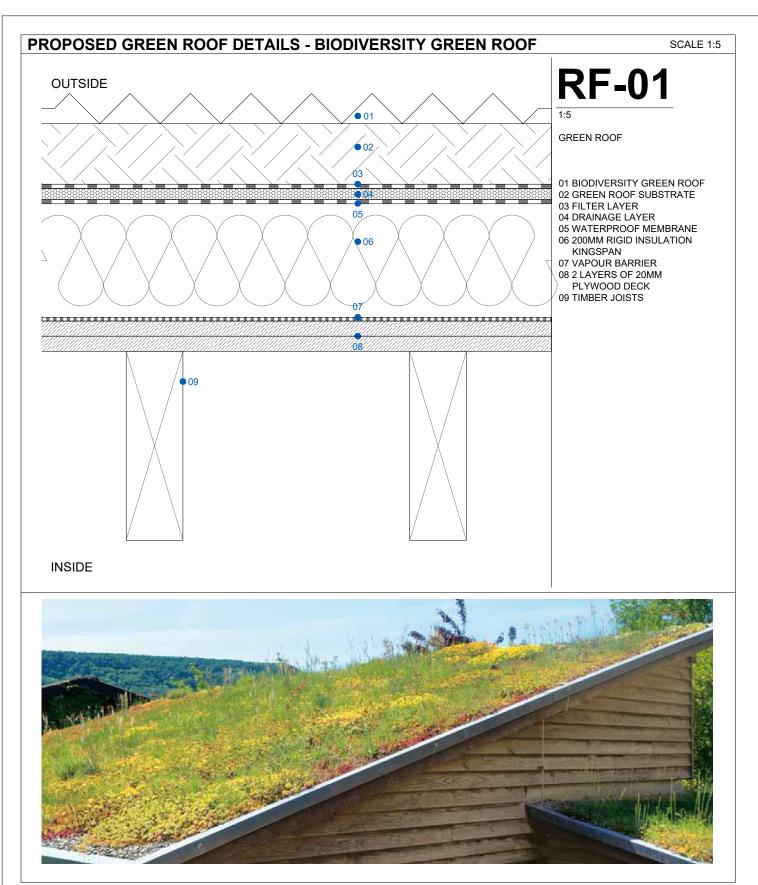

## 4000\_DETAILS

## LBMV architects

Luigi Montefusco Ltd 72 Haverstock Hill NW3 2BE London T+44 (0) 207 483 3880 info@lbmvarchitects.com www.lbmvarchitects.com

A3 UG - CA PLANNING PERMISSION LM SCALE 04.10.2021 **NEW BUILD HOUSE** Land behind 50 Belsize Park Gardens A4000 NW3 4ND 0087

- This drawing should be removed from currency immediately when a revised version is issued.

- All dimensions to be checked on site by the contractor. Discrepancies to be reported before proceeding with the works.

- This drawing is copyrighted.

- All dimensions in mm's.

| REV | DESCRIPTION | DATE | NAM |
|-----|-------------|------|-----|
|     |             |      |     |



## LBMV architects Luigi Montefusco Ltd 72 Haverstock Hill

Luigi Montefusco Ltd 72 Haverstock Hill NW3 2BE London T+44 (0) 207 483 3880 info@lbmvarchitects.com www.lbmvarchitects.com

| PRAWINGS STATUS                    |    | DRAWN      | CHECKED    | GENERAL NOTE                                                                                 |  |  |
|------------------------------------|----|------------|------------|----------------------------------------------------------------------------------------------|--|--|
| PLANNING PERMISSION                | A3 | UG - CA    | LM         | - This drawing should be removed from currency immediately when a revised version is issued. |  |  |
| PROJECT TITLE                      |    | DATE       | SCALE      | - All dimensions to be checked