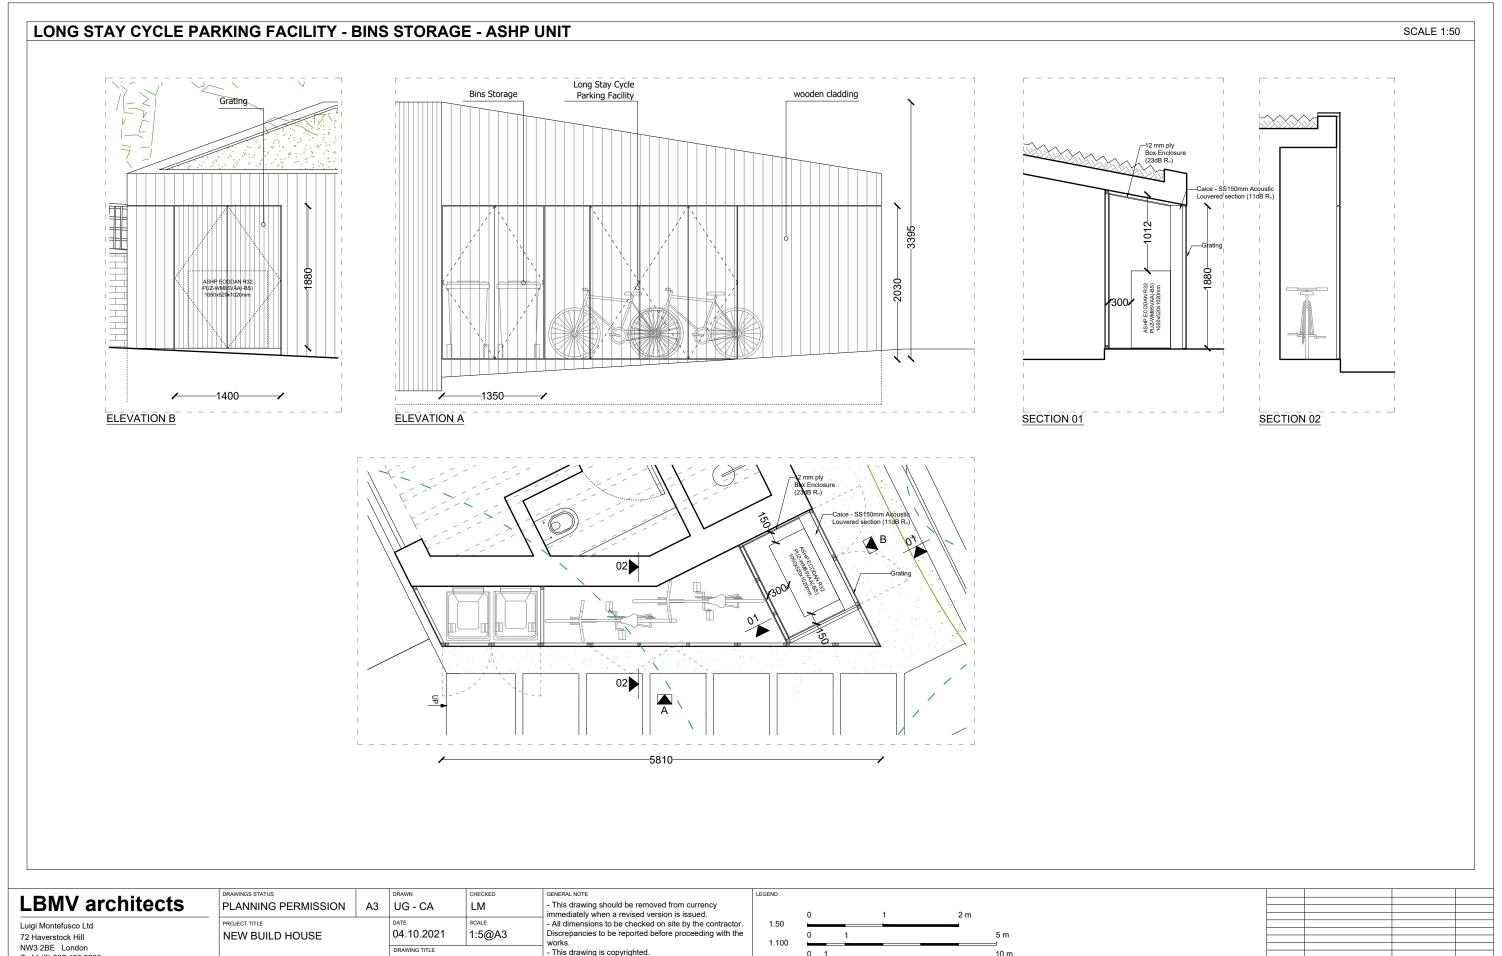

| 10                                                    |                                                                 |      | 50 m |
|        | 0             | 10                                                    |                                                                 | 50 m | _    |
| 1:1250 |               |                                                       | _                                                               | _    |      |
|        | 1.50<br>1.100 | 1.50 0<br>1.100 0<br>1.200 0 1<br>1:500 0<br>1:1000 0 | 1.50 0 1<br>1.100 0 1<br>1.200 0 1<br>1:500 0 10<br>1:1000 0 10 | 1.50 | 1.50 |

|   | REV | DESCRIPTION | DATE | NAME |
|---|-----|-------------|------|------|
| _ |     |             |      |      |
|   |     |             |      |      |



 All dimensions to be checked on site by the contractor.

Discrepancies to be reported before proceeding with the works.

This drawing is copyrighted.

All dimensions in mm's. T+44 (0) 207 483 3880 DETAILS 1.200 info@lbmvarchitects.com 20 m www.lbmvarchitects.com 1:500 10 Land behind 50 Belsize Park 1:1000 Gardens 50 m 10 DRAWING NO 1:1250 NW3 4ND 0087 REV DESCRIPTION DATE NAME