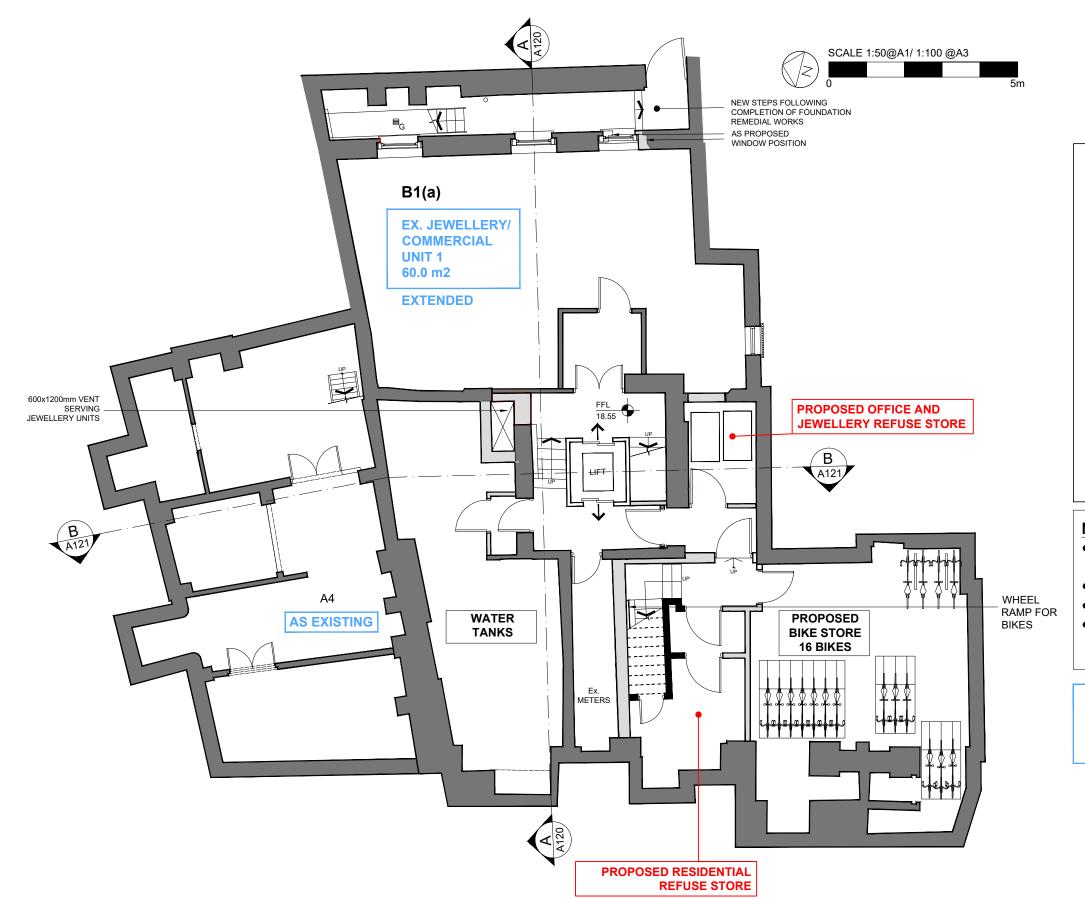

## NOTE:

- THIS DRAWING IS BASED ON SURVEY INFORMATION PREPARED BY OTHERS
- ALL AREAS ARE APPROXIMATE
- ALL EXISTING USES ARE ASSUMED.
- SEE A111-114 DETAILS OF PROPOSED RESIDENTIAL LAYOUTS

INDICATES EXISTING

INDICATES PROPOSED

 $\oplus$ 

| CLIENT:<br>WHITE LION<br>ESTATES LTD. | PROJECT: 72-80 LEATHER LANE LONDON, EC1N 7TR | DO NOT SCALE THIS DRAWING     ALL DIMENSIONS ARE TO BE VERIFIED ON SITE BY THE CONTRACTOR AND REPORTED TO THE ARCHITECT BEFORE CONSTRUCTION     ANY DISCREPANCY FOUND BETWEEN THIS DRAWING AND ANY OTHER DOCUMENT MUST BE REPORTED IMMEDIATELY TO THE ARCHITECT     REMOVE THIS DRAWING FROM CURRENCY WHEN A REVISED DRAWING IS | E 12.08.22 | REVISION  BASEMENT WINDOW SHOWN IN ORIGINAL POSITION ON "AS CONSENTED" REAR ELEVATION  BASEMENT WINDOW SHOWN IN NEW POSITION AS SHOWN ON "AS PROPOSED" REAR ELEVATION | DRAWING TITLE:  BASEMENT PLAN AS PROPOSED |                   | HODGES ARCHITECTS LTD |                                  |
|---------------------------------------|----------------------------------------------|---------------------------------------------------------------------------------------------------------------------------------------------------------------------------------------------------------------------------------------------------------------------------------------------------------------------------------|------------|-----------------------------------------------------------------------------------------------------------------------------------------------------------------------|-------------------------------------------|-------------------|-----------------------|----------------------------------|
| DRAWN BY : NH                         | CHECKED BY : SH                              | SSUED     COPYRIGHT OF THIS DRAWING REMAINS WITH HODGES ARCHITECTS LTD                                                                                                                                                                                                                                                          |            | DRAWING STATUS: PLANNING                                                                                                                                              |                                           | DATE: 18.06.21 RE | A3                    | TEL: 07932 376 008               |
|                                       |                                              |                                                                                                                                                                                                                                                                                                                                 | $\bigcirc$ |                                                                                                                                                                       | PROJ. NO: 011                             | DWG NO: A101 F    | AJ                    | EMAIL: NH@HODGESARCHITECTS.CO.UK |