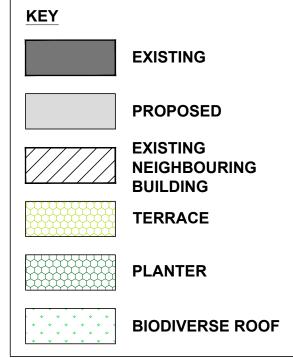

**INDICATES EXISTING** 

**INDICATES PROPOSED** 

| CLIENT:<br>WHITE LION<br>ESTATES LTD. | PROJECT :<br>72-80 LEATHER LANE<br>LONDON, EC1N 7TR | 1. DO NOT SCALE THIS DRAWING 2. ALL DIMENSIONS ARE TO BE VERIFIED ON SITE BY THE CONTRACTOR AND REPORTED TO THE ARCHITECT BEFORE CONSTRUCTION 3. ANY DISCREPANCY FOUND BETWEEN THIS DRAWING AND ANY OTHER DOCUMENT MUST BE REPORTED IMMEDIATELY TO THE ARCHITECT 4. REMOVE THIS DRAWING FROM CURRENCY WHEN A REVISED DRAWING IS ISSUED | NO DATE REVISION  E 12.08.22 BASEMENT WINDOW SHOWN IN ORIGINAL POSITION ON "AS CONSENTED" REAR ELEVATION | DRAWING TITLE:  BASEMENT PLAN AS CONSENTED | HODGES ARCH                               |
|---------------------------------------|-----------------------------------------------------|----------------------------------------------------------------------------------------------------------------------------------------------------------------------------------------------------------------------------------------------------------------------------------------------------------------------------------------|----------------------------------------------------------------------------------------------------------|--------------------------------------------|-------------------------------------------|
| DRAWN BY : NH                         | CHECKED BY : SH                                     | 5. COPYRIGHT OF THIS DRAWING REMAINS WITH HODGES ARCHITECTS LTD                                                                                                                                                                                                                                                                        | DRAWING STATUS: PLANNING                                                                                 | SCALE: AS NOTED DATE: 18.06.21 REV.:       |                                           |
|                                       |                                                     |                                                                                                                                                                                                                                                                                                                                        |                                                                                                          | PROJ. NO: 011 DWG NO: A101 E A3            | TEL: 07932 376 008<br>EMAIL: NH@HODGESARD |