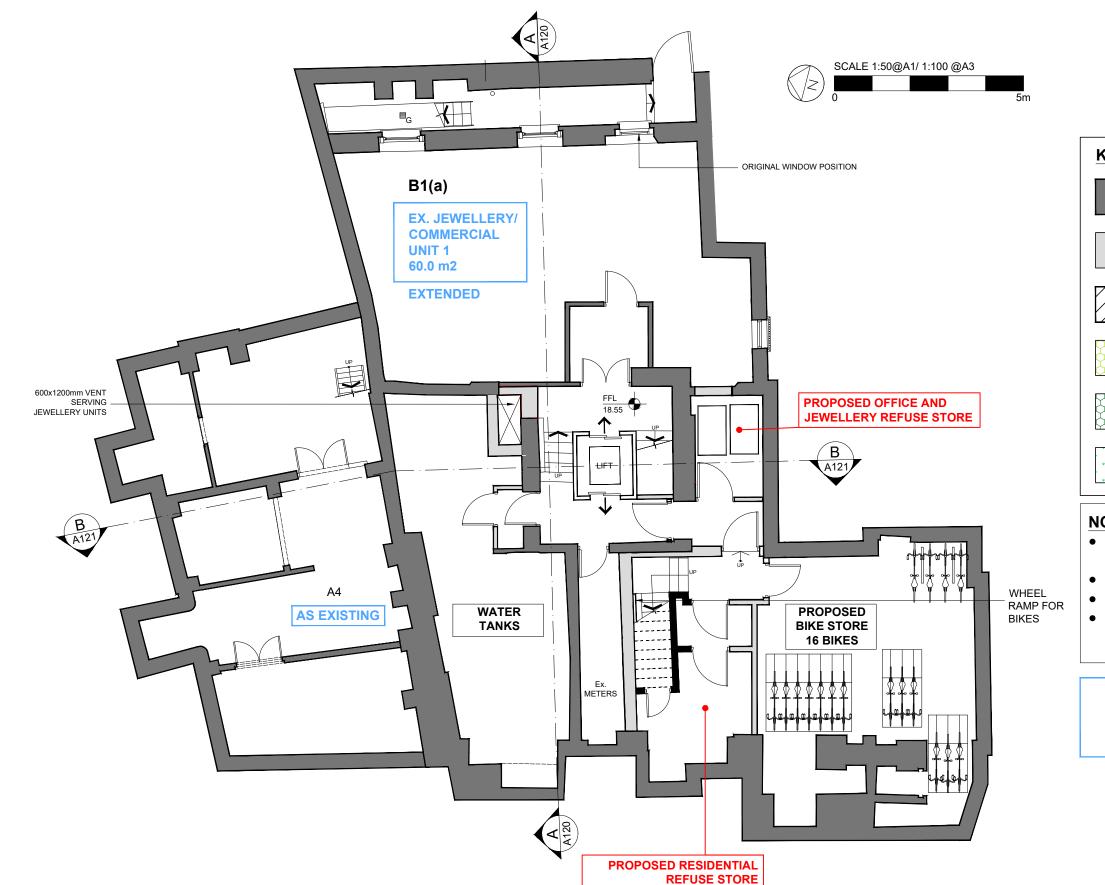

## NOTE:

- THIS DRAWING IS BASED ON SURVEY **INFORMATION PREPARED BY OTHERS**
- **ALL AREAS ARE APPROXIMATE**
- ALL EXISTING USES ARE ASSUMED.
- **SEE A111-114 DETAILS OF PROPOSED RESIDENTIAL LAYOUTS**

**INDICATES EXISTING** 

**INDICATES PROPOSED** 

| CLIENT:<br>WHITE LION<br>ESTATES LTD. | PROJECT :<br>72-80 LEATHER LANE<br>LONDON, EC1N 7TR | 1. DO NOT SCALE THIS DRAWING 2. ALL DIMENSIONS ARE TO BE VERIFIED ON SITE BY THE CONTRACTOR AND REPORTED TO THE ARCHITECT BEFORE CONSTRUCTION 3. ANY DISCREPANCY FOUND BETWEEN THIS DRAWING AND ANY OTHER DOCUMENT MUST BE REPORTED IMMEDIATELY TO THE ARCHITECT 4. REMOVE THIS DRAWING FROM CURRENCY WHEN A REVISED DRAWING IS ISSUED | NO DATE REVISION  E 12.08.22 BASEMENT WINDOW SHOWN IN ORIGINAL POSITION ON "AS CONSENTED" REAR ELEVATION | DRAWING TITLE:  BASEMENT PLAN AS CONSENTED | HODGES ARCH                               |
|---------------------------------------|-----------------------------------------------------|----------------------------------------------------------------------------------------------------------------------------------------------------------------------------------------------------------------------------------------------------------------------------------------------------------------------------------------|----------------------------------------------------------------------------------------------------------|--------------------------------------------|-------------------------------------------|
| DRAWN BY : NH                         | CHECKED BY : SH                                     | 5. COPYRIGHT OF THIS DRAWING REMAINS WITH HODGES ARCHITECTS LTD                                                                                                                                                                                                                                                                        | DRAWING STATUS: PLANNING                                                                                 | SCALE: AS NOTED DATE: 18.06.21 REV.:       |                                           |
|                                       |                                                     |                                                                                                                                                                                                                                                                                                                                        |                                                                                                          | PROJ. NO: 011 DWG NO: A101 E A3            | TEL: 07932 376 008<br>EMAIL: NH@HODGESARD |