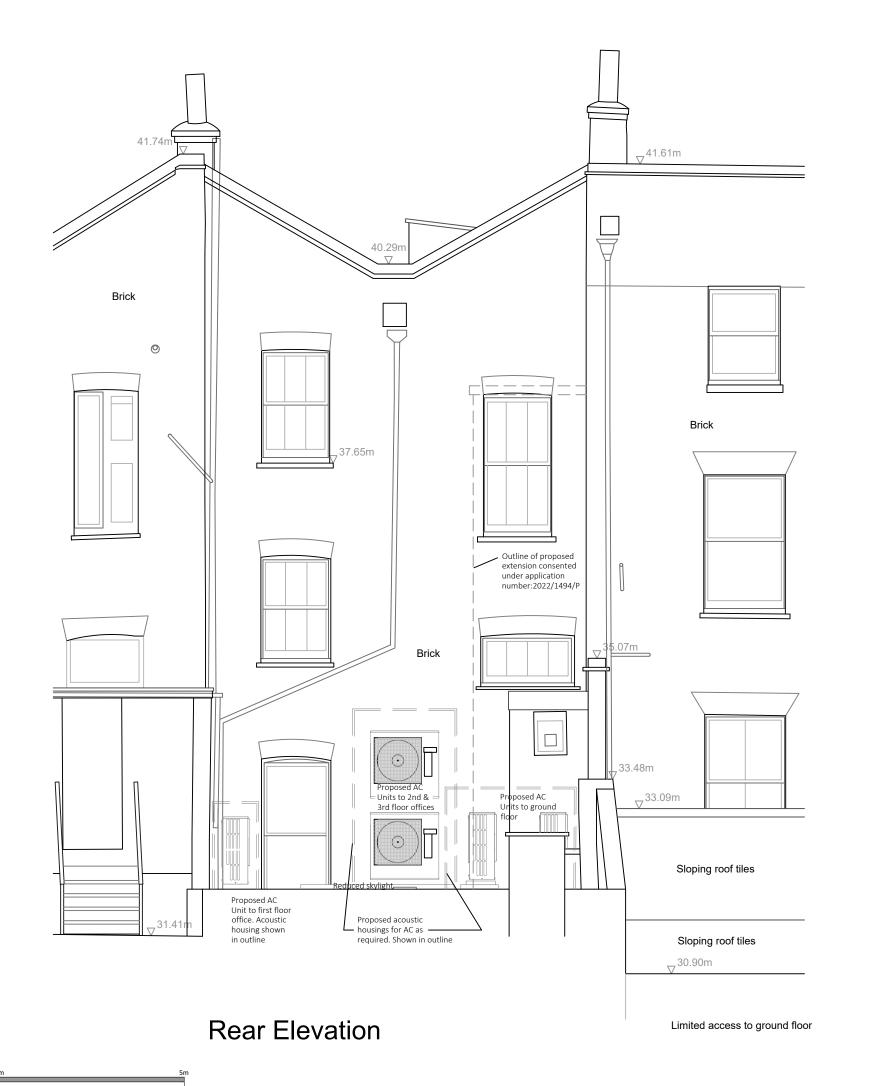

| Firs | st Flo | or  | Level |
|------|--------|-----|-------|
| As   | Prop   | ose | ed    |
|      |        |     |       |

Air-Conditioning Units

ADDRESS
27 Goodge Street
London
W1T 2LD
CLIENT

Shaftesbury CL Ltd

DRAWN BY CHECKED BY

Rev Iss. DRAWING TITLE Rear Elevation As Proposed PROJECT NAME Air-Conditioning Units ADDRESS 27 Goodge Street London W1T 2LD Shaftesbury CL Ltd

DRAWN BY CHECKED BY CM

JOB NO. 25397

SCALE
1:50@A3