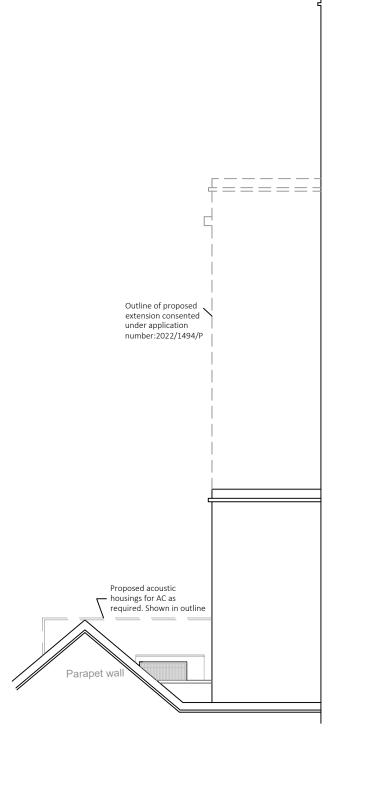

|
|        |                                   |            |  |
|        |                                   |            |  |
|        |                                   |            |  |
|        |                                   |            |  |
|        |                                   |            |  |

| Firs | st Flo | or  | Level |
|------|--------|-----|-------|
| As   | Prop   | ose | ed    |
|      |        |     |       |

Air-Conditioning Units

ADDRESS
27 Goodge Street
London
W1T 2LD
CLIENT

Shaftesbury CL Ltd

DRAWN BY CHECKED BY





Rev Iss. DRAWING TITLE Rear Elevation As Proposed PROJECT NAME Air-Conditioning Units ADDRESS 27 Goodge Street London W1T 2LD Shaftesbury CL Ltd

DRAWN BY CHECKED BY CM

JOB NO. 25397

SCALE
1:50@A3

DATE
April 2022

C-201-P3

fat





North-East Side Elevation