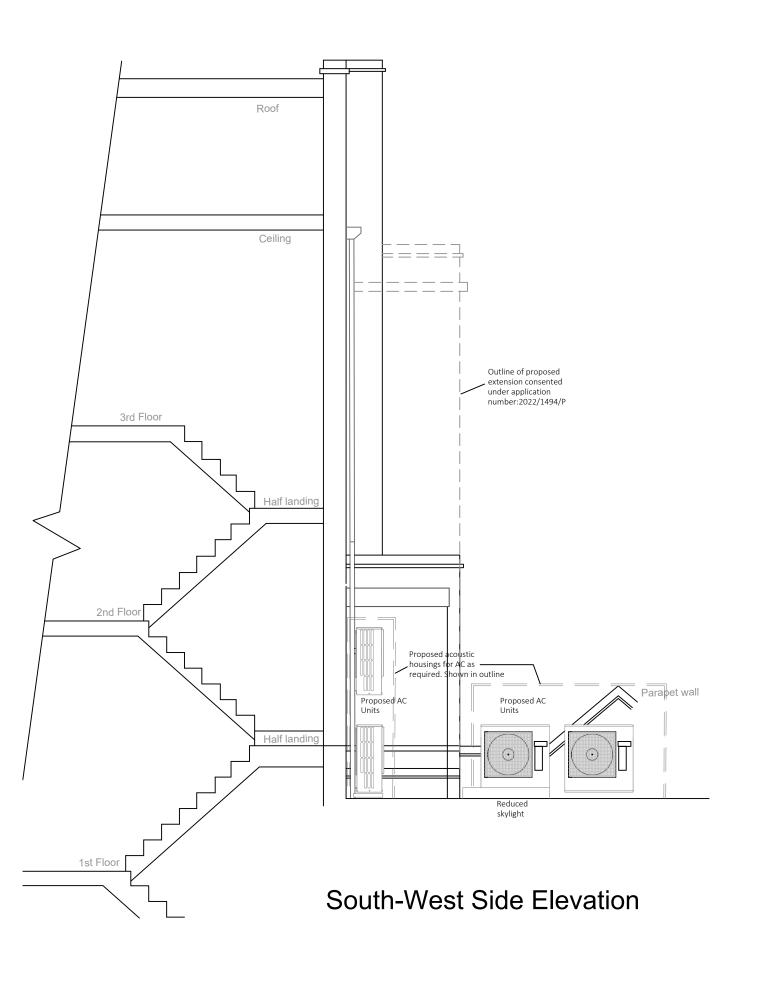

|  |
|        |                                   |            |  |
|        |                                   |            |  |
|        |                                   |            |  |
|        |                                   |            |  |
|        |                                   |            |  |

| Firs | st Flo | or  | Level |
|------|--------|-----|-------|
| As   | Prop   | ose | ed    |
|      |        |     |       |

Air-Conditioning Units

ADDRESS
27 Goodge Street
London
W1T 2LD
CLIENT

Shaftesbury CL Ltd

DRAWN BY CHECKED BY





Rev Iss. DRAWING TITLE Rear Elevation As Proposed PROJECT NAME Air-Conditioning Units ADDRESS 27 Goodge Street London W1T 2LD Shaftesbury CL Ltd

DRAWN BY CHECKED BY CM

JOB NO. 25397

SCALE
1:50@A3

DATE
April 2022

C-201-P3

fat





North-East Side Elevation