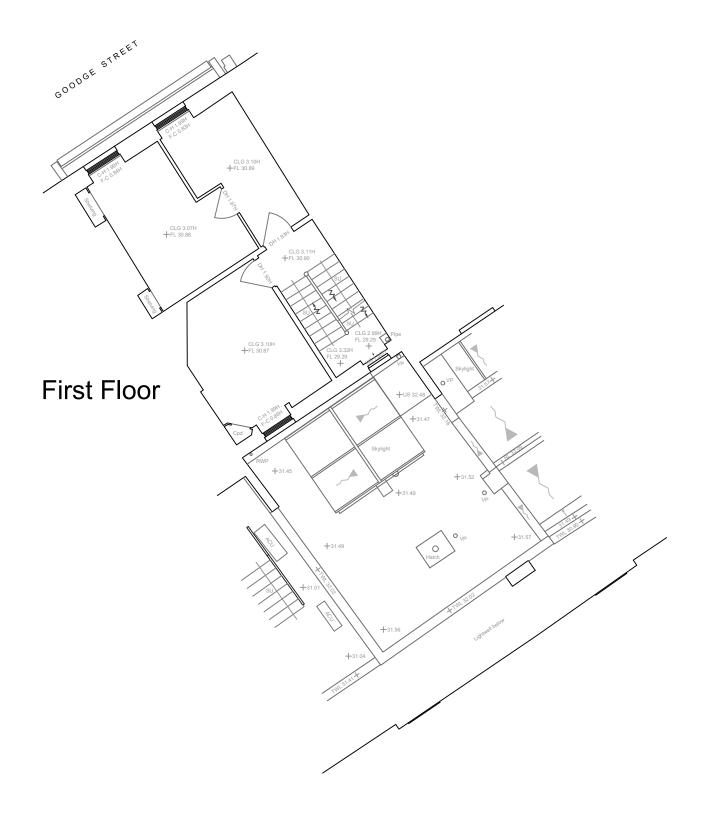

## First Floor Level & Rear Roof As Existing

PROJECT NAME
Air-Conditioning Units

ADDRESS
27 Goodge Street
London
W1T 2LD
CLIENT
Shaftesbury CL Ltd

DRAWN BY
CM
CM
-CHECKED BY
CM
--

108 NO.
25397

SCALE
1:100@A3