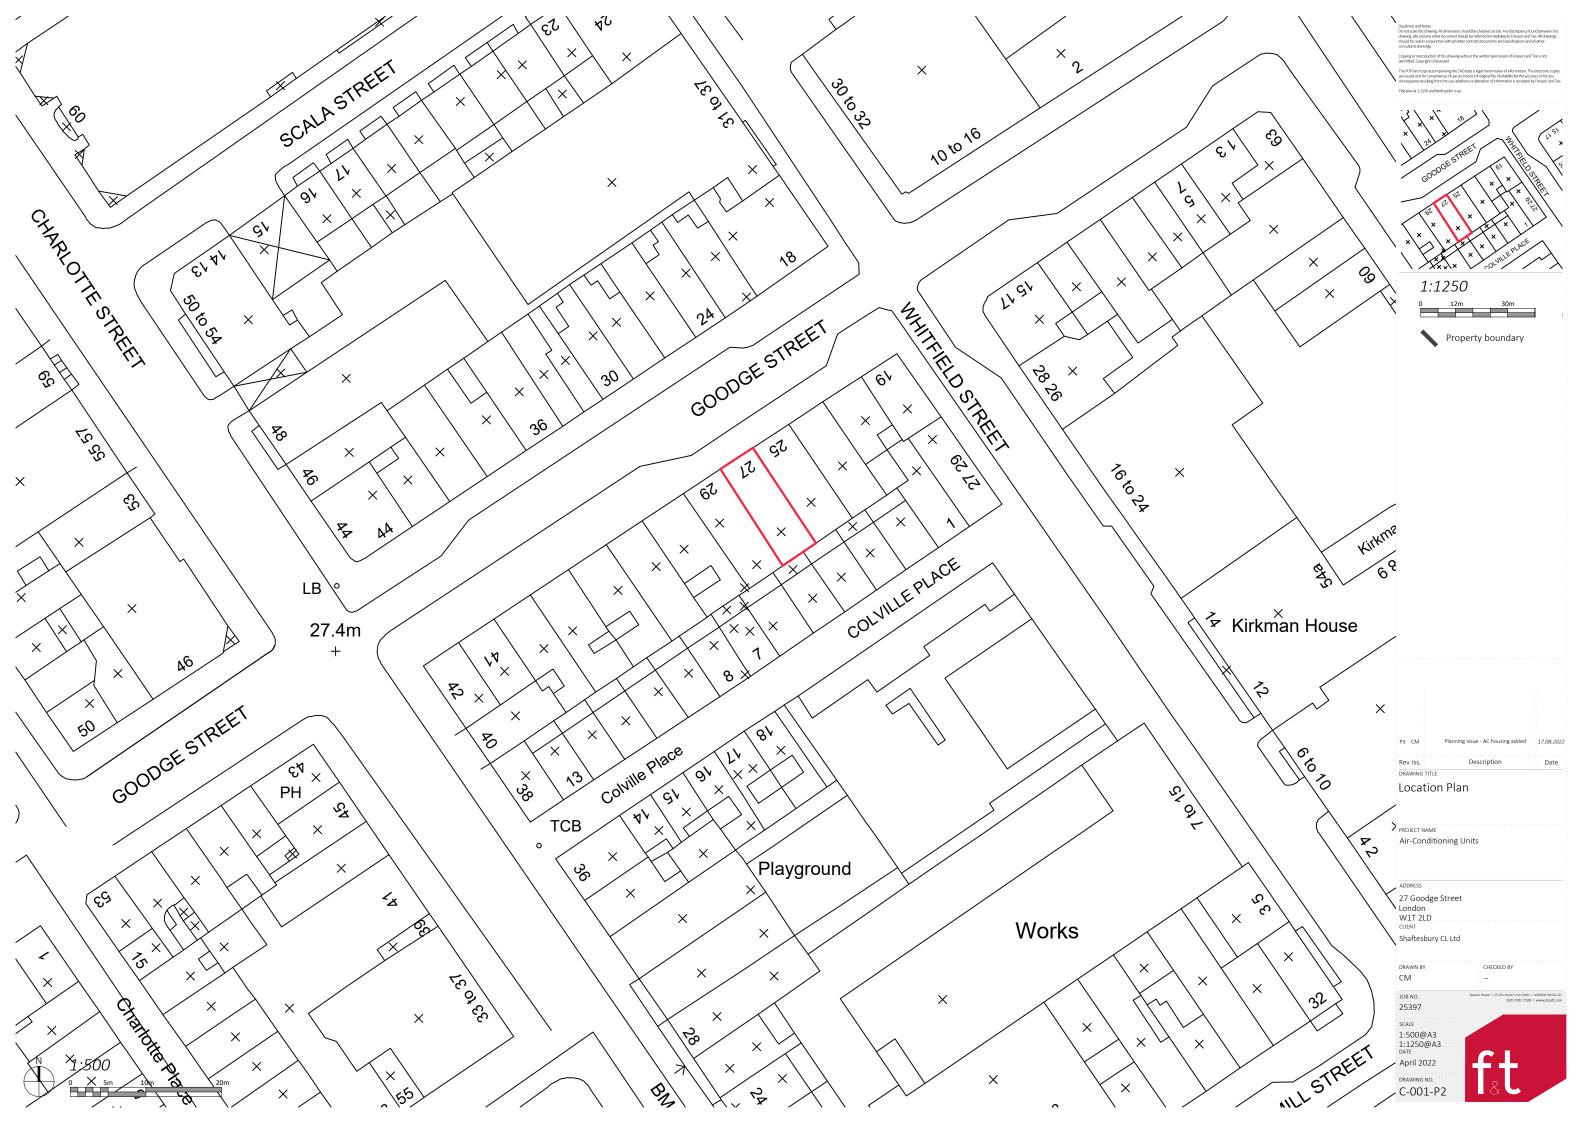

Disclaimer and Notes

drawing, site and any other document should be referred immediately to Fresson and Tee. All drawing should be read in conjunction with all other contract documents and specifications and all other consultants drawings.

Copying or reproduction of this dra permitted. Copyright is Reserved

The PDF hard copy accompanying the CAD data is legal transmission of information. The electronic of are issued only for convenience of use and record of original file. No liability for the accuracy or for an accesser among east little of the high sea and record or information is incontent by Despite.

Title plan at 1:1250 and North





## First Floor Level & Rear Roof As Existing

PROJECT NAME
Air-Conditioning Units

ADDRESS
27 Goodge Street
London
W1T 2LD
CLIENT
Shaftesbury C