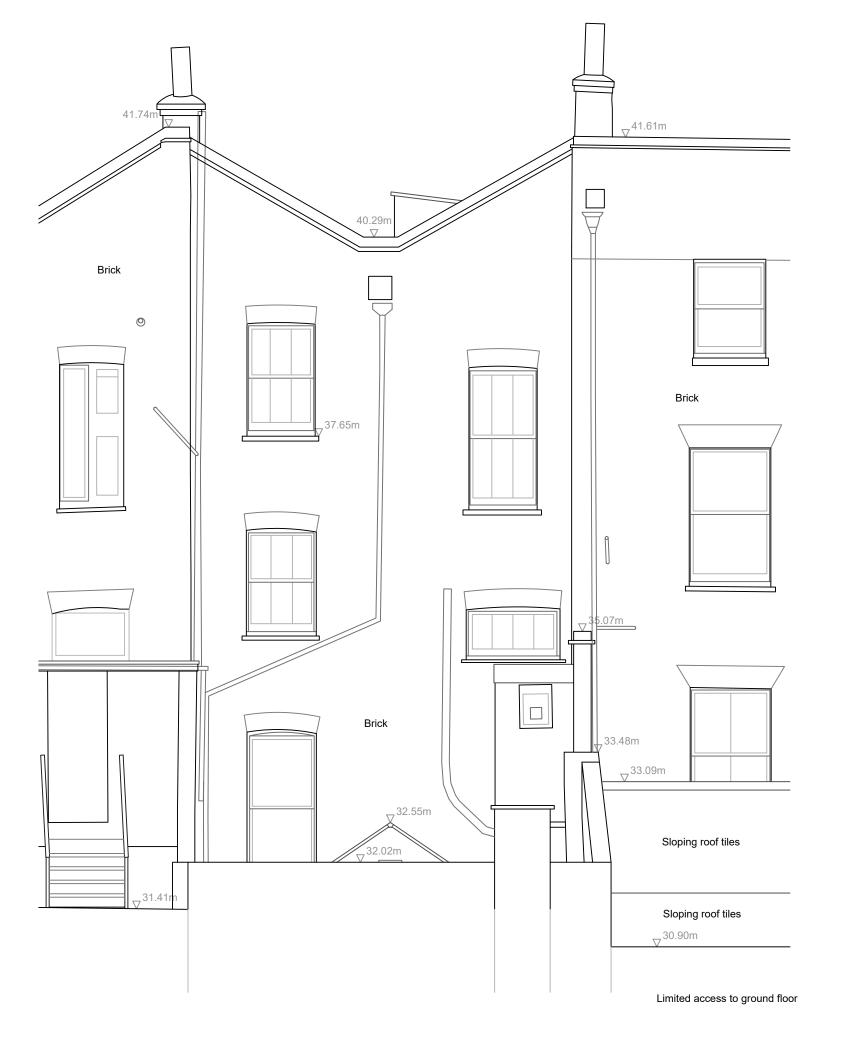

## Rear Elevation As Existing

PROJECT NAME
Air-Conditioning Units

ADDRESS
27 Goodge Street
London
W1T 2LD
CLIENT
Shaftesbury CL Ltd

DRAWN BY
CM
---

JOB NO. 25397

SCALE
1:50@A3

DATE
April 2022

DRAWING NO.
C-101-P2