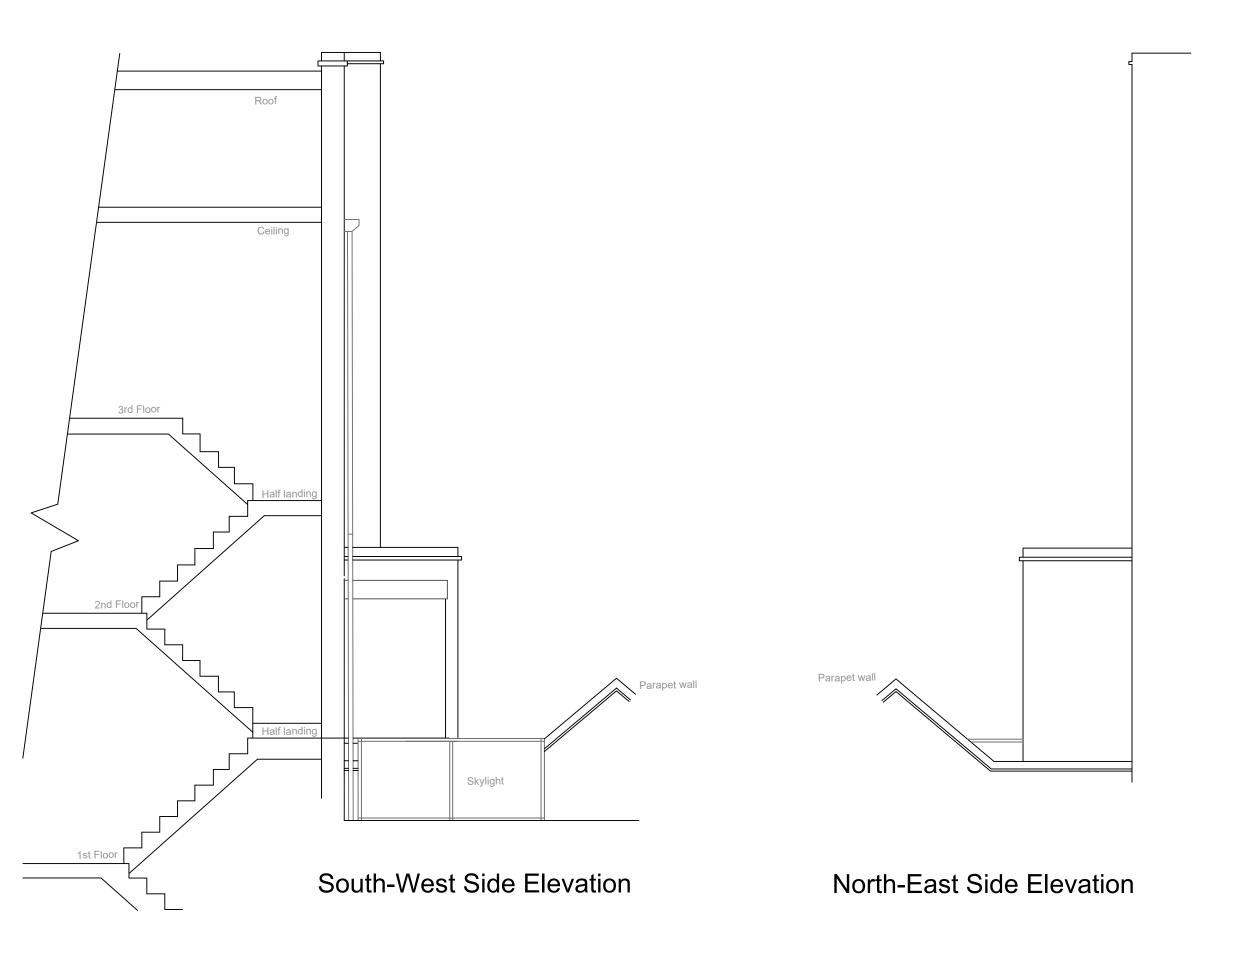

1:50
0 1m 2.5m

Side Elevations As Existing PROJECT NAME
Air-Conditioning Units ADDRESS

27 Goodge Street
London
W1T 2LD
CLIENT Shaftesbury CL Ltd DRAWN BY 1:100@A3 DRAWING NO.
C-102-P2