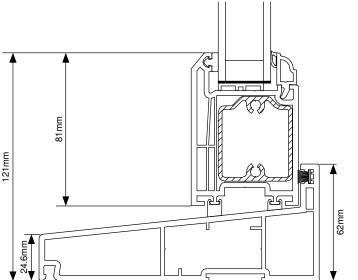

|                                                 |        |         |  |  |  |
| DRAWING No                                       |                         |                                                 | STATUS | REV     |  |  |  |
| 22-042-KM-A-104                                  |                         |                                                 |        |         |  |  |  |
|                                                  |                         |                                                 |        |         |  |  |  |
|                                                  |                         |                                                 |        |         |  |  |  |

## THE ROSE COLLECTION - ULTIMATE ROSE: DETAILS



99mm









137mm



## NOTES

ORIGINAL A3

DRAWING MAY BE SCALED FOR LOCAL AUTHORITY & PLANNING PURPOSES ONLY ALL DIMENSIONS TO BE CHECKED ON SITE . COPYRIGHT PROTECTED.

# **PLANNING**



Rev Date Revision Description Drw/Chk Replacement of Windows 3A West End Lane NW6 4NU New Sash Windows - Typical Details KAY MODÊN Use figured dimensions only. All levels and dimensions to be checked on site. This drawing is to be read in conjunction with all other relevant drawings and specifications. Kay Moden is a trading name of Kay Moden Limited.

© Kay Moden Limited. All rights reserved. mail@kaymoden.co.uk www.kaymoden.co.uk PROJECT No DRAWN CHECKED As indicated @A3 | 18/08/22 22-042 ΑJ  $\mathsf{KM}$ 

STATUS

DRAWING No

22-042-KM-A-105

#### Frame No: 1 System Ultimate Rose Mk3 VS **←**1080-Finish: White painted