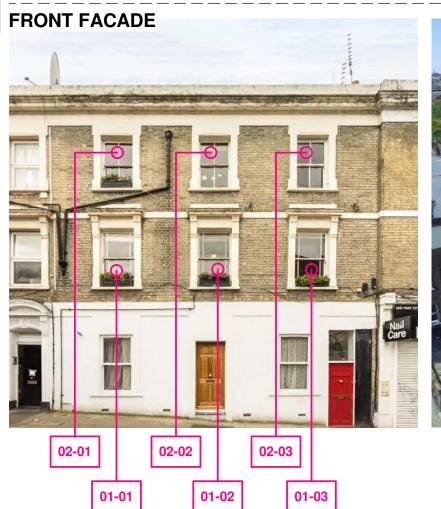

Overall size: 1080mm x 1740mm Split from Top: 870mm

-770-

<del>-770</del>-

01-01 01-03 01-02

Overall size: 770mm x 1040mm Split from Top: 500mm

1000

01-04

Framing highlighted in red concealed within brickwork not visible from front.

**Overall size:** 780mm x 1025mm Split from Top: 512mm

02-04

Overall size: 780mm x 1020mm Split from Top: 510mm

02-05

02-02

uPVC Casement Window

01-05

Framing highlighted in red concealed within brickwork not visible from front.