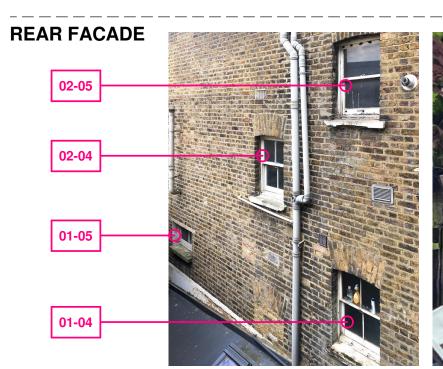

Overall size: 770mm x 1040mm Split from Top: 500mm

1000

01-04

Framing highlighted in red concealed within brickwork not visible from front.

**Overall size:** 780mm x 1025mm Split from Top: 512mm

02-04

Overall size: 780mm x 1020mm Split from Top: 510mm

02-05

02-02

uPVC Casement Window

01-05

Framing highlighted in red concealed within brickwork not visible from front.