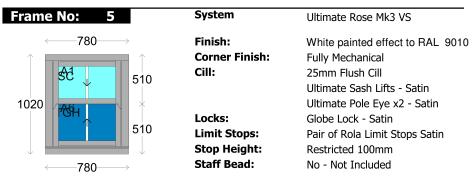

Overall size: 770mm x 1040mm Split from Top: 500mm

1000

01-04

Framing highlighted in red concealed within brickwork not visible from front.

**Overall size:** 780mm x 1025mm Split from Top: 512mm

02-04

Overall size: 780mm x 1020mm Split from Top: 510mm