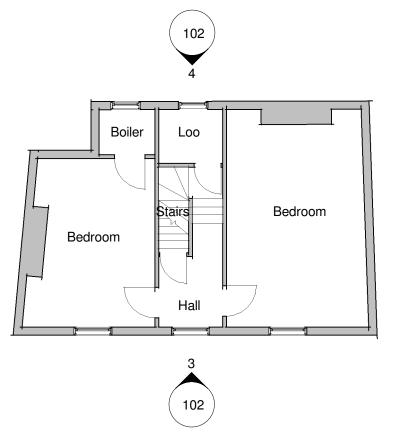

1 Existing First Floor

3 Existing Front Elevation

2 Existing Second Floor

4 Existing Rear Elevation

NOTES

ORIGINAL A3

DRAWING MAY BE SCALED FOR LOCAL AUTHORITY & PLANNING PURPOSES ONLY ALL DIMENSIONS TO BE CHECKED ON SITE . COPYRIGHT PROTECTED.