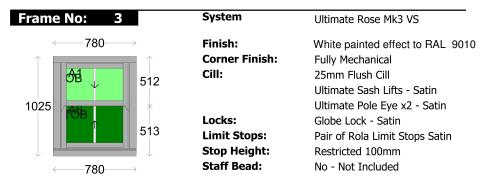

Overall size: 770mm x 1040mm Split from Top: 500mm

1000

01-04

Framing highlighted in red concealed within brickwork not visible from front.

**Overall size:** 780mm x 1025mm Split from Top: 512mm

02-04

Overall size: 780mm x 1020mm Split from Top: 510mm