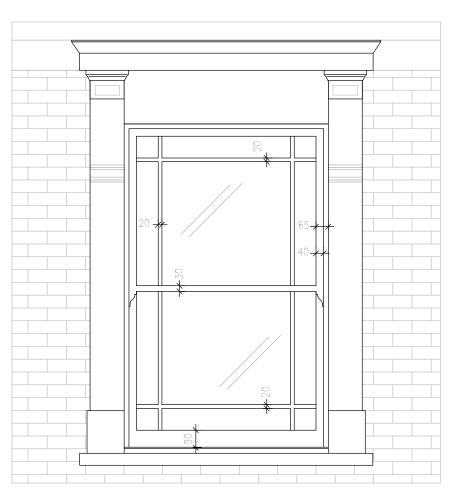

### 3 Existing Part Elevation-First floor Window Type - (Street Elevation)

Existing timb windows.

### 4 Proposed Part Elevation-First floor Window Type - (Street Elevation)

New UPVC type window. Note main glazing rails and beads are almost the same or close to the dimensions of those of the existing windows. The mid meeting rail and the georgian bar beads are almost identical