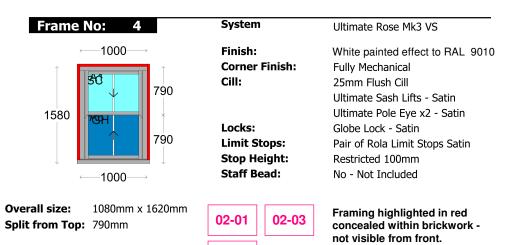

Overall size: 770mm x 1040mm Split from Top: 500mm

1000

01-04

Framing highlighted in red concealed within brickwork not visible from front.

**Overall size:** 780mm x 1025mm Split from Top: 512mm

02-04

Overall size: 780mm x 1020mm Split from Top: 510mm

02-05

02-02

uPVC Casement Window

01-05

Framing highlighted in red concealed within brickwork not visible from front.