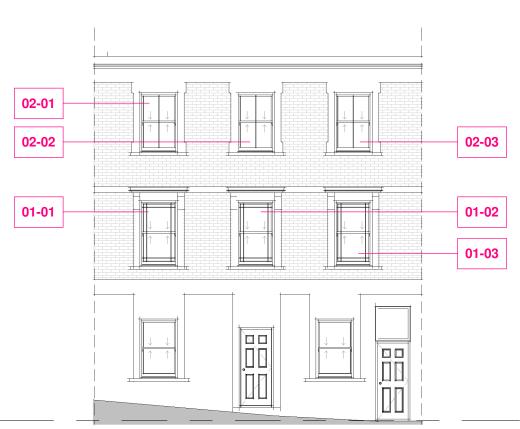

Overall size: 1080mm x 1740mm Split from Top: 870mm

-770-

<del>-770</del>-

01-01 01-03 01-02

Overall size: 770mm x 1040mm Split from Top: 500mm

1000

01-04

Framing highlighted in red concealed within brickwork not visible from front.

**Overall size:** 780mm x 1025mm Split from Top: 512mm

02-04

Overall size: 780mm x 1020mm Split from Top: 510mm

02-05

02-02

uPVC Casement Window

01-05

Framing highlighted in red concealed within brickwork not visible from front.