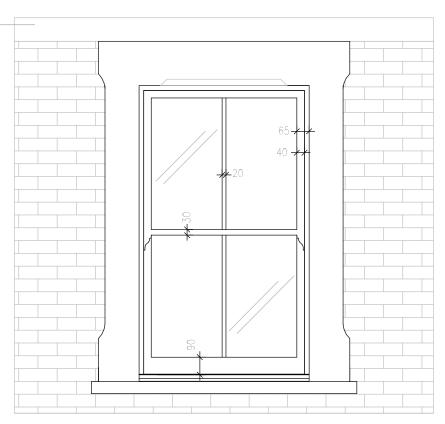

### 4 Proposed Part Elevation-First floor Window Type - (Street Elevation)

New UPVC type window. Note main glazing rails and beads are almost the same or close to the dimensions of those of the existing windows. The mid meeting rail and the georgian bar beads are almost identical