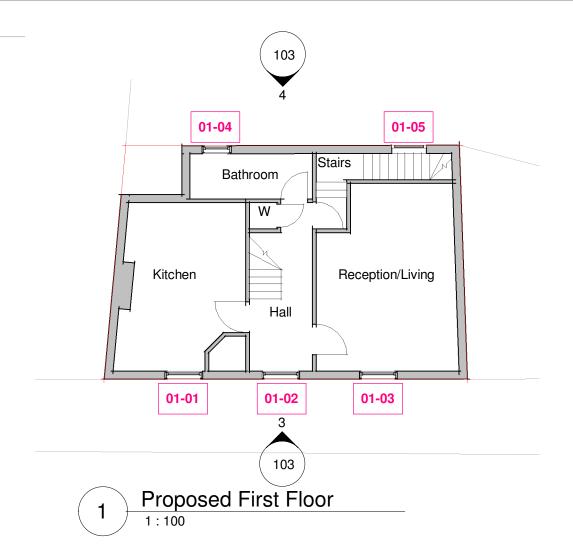

1 Existing First Floor

3 Existing Front Elevation

2 Existing Second Floor

4 Existing Rear Elevation

NOTES

ORIGINAL A3

DRAWING MAY BE SCALED FOR LOCAL AUTHORITY & PLANNING PURPOSES ONLY ALL DIMENSIONS TO BE CHECKED ON SITE . COPYRIGHT PROTECTED.