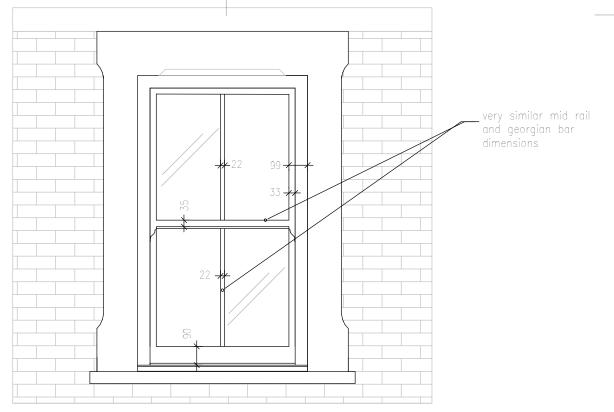

## ② Proposed Part Elevation-Second floor Window Type - (Street Elevation)

New UPVC type window. Note main glazing rails and beads are almost the same or close to the dimensions of those of the existing windows. The mid meeting rail and the georgian bar beads are almost identical