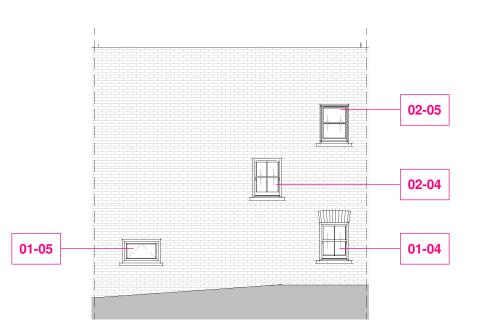

Overall size: 770mm x 1040mm Split from Top: 500mm

1000

01-04

Framing highlighted in red concealed within brickwork not visible from front.

**Overall size:** 780mm x 1025mm Split from Top: 512mm

02-04

Overall size: 780mm x 1020mm Split from Top: 510mm

02-05

02-02

uPVC Casement Window

01-05

Framing highlighted in red concealed within brickwork not visible from front.