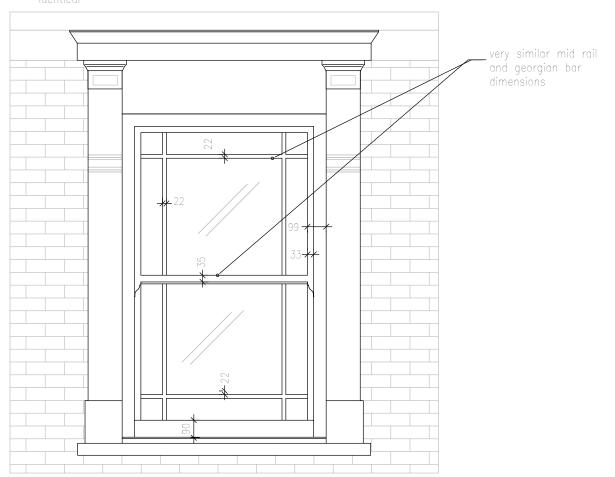

### 4 Proposed Part Elevation-First floor Window Type - (Street Elevation)

New UPVC type window. Note main glazing rails and beads are almost the same or close to the dimensions of those of the existing windows. The mid meeting rail and the georgian bar beads are almost identical