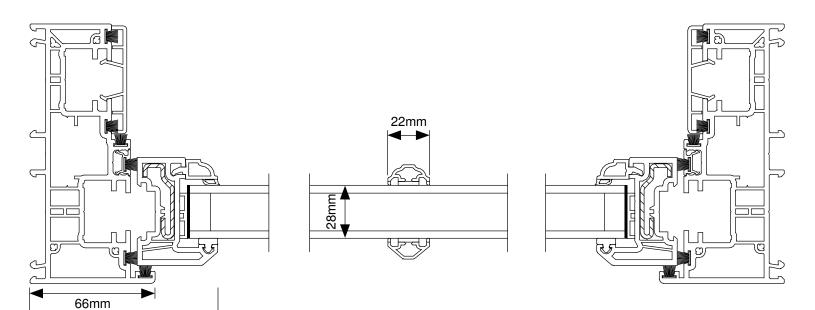

|                         |                                                 |        |         |  |  |  |
| DRAWING No                                       |                         |                                                 | STATUS | REV     |  |  |  |
| 22-042-KM-A-104                                  |                         |                                                 |        |         |  |  |  |
|                                                  |                         |                                                 |        |         |  |  |  |
|                                                  |                         |                                                 |        |         |  |  |  |

## THE ROSE COLLECTION - ULTIMATE ROSE: DETAILS



99mm









137mm



## NOTES

ORIGINAL A3

DRAWING MAY BE SCALED FOR LOCAL AUTHORITY & PLANNING PURPOSES ONLY ALL DIMENSIONS TO BE CHECKED ON SITE . COPYRIGHT PROTECTED.

# **PLANNING**



Rev Date Revision Description Drw/Chk Replacement of Windows 3A West End Lane NW6 4NU New Sash Windows - Typical Details KAY MODÊN Use figured dimensions only. All levels and dimensions to be checked on site. This drawing is to be read in conjunction with all other relevant drawings and specifications. Kay Moden is a trading name of Kay Moden Limited.

© Kay Moden Limited. All rights reserved. mail@kaymoden.co.uk www.kaymoden.co.uk PROJECT No DRAWN CHECKED As indicated @A3 | 18/08/22 22-042 ΑJ  $\mathsf{KM}$ 

STATUS

DRAWING No

22-042-KM-A-105

#### Frame No: 1 System Ultimate Rose Mk3 VS **←**1080-Finish: Wh