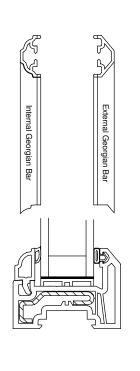

## ② Proposed Part Elevation-Second floor Window Type - (Street Elevation)

New UPVC type window. Note main glazing rails and beads are almost the same or close to the dimensions of those of the existing windows. The mid meeting rail and the georgian bar beads are almost identical

### 4 Proposed Part Elevation-First floor Window Type - (Street Elevation)

New UPVC type window. Note main glazing rails and beads are almost the same or close to the dimensions of those of the existing windows. The mid meeting rail and the georgian bar beads are almost identical