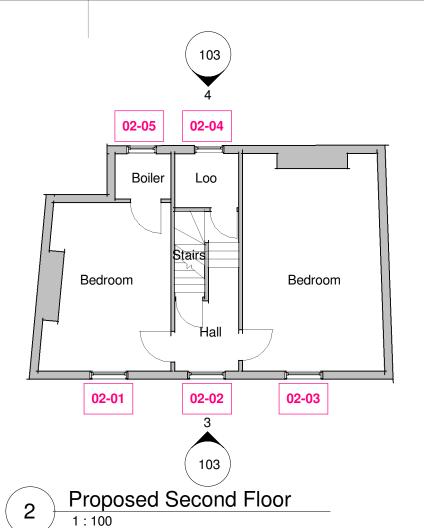

02-05

02-02

uPVC Casement Window

01-05

Framing highlighted in red concealed within brickwork not visible from front.