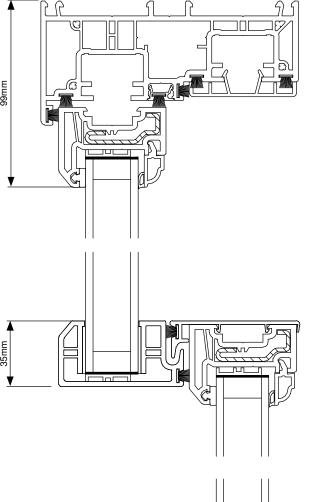

|                         |                                                 |        |         |  |  |  |
| DRAWING No                                       |                         |                                                 | STATUS | REV     |  |  |  |
| 22-042-KM-A-104                                  |                         |                                                 |        |         |  |  |  |
|                                                  |                         |                                                 |        |         |  |  |  |
|                                                  |                         |                                                 |        |         |  |  |  |

## THE ROSE COLLECTION - ULTIMATE ROSE: DETAILS



99mm









137mm



## NOTES

ORIGINAL A3

DRAWING MAY BE SCALED FOR LOCAL AUTHORITY & PLANNING PURPOSES ONLY ALL DIMENSIONS TO BE CHECKED ON SITE . COPYRIGHT PROTECTED.

# **PLANNING**



Rev Date Revision Description Drw/Chk Replacement of Windows 3A West End Lane NW6 4NU New Sash Windows - Typical Details KAY MODÊN Use figured dimensions only. All levels and dimensions to be checked on site. This drawing is to be read in conjunction with all other relevant drawings and specifications. Kay Moden is a trading name of Kay Moden Limited.

© Kay Moden Limited. All rights reserved. mail@kaymoden.co.uk www.kaymoden.co.uk PROJECT No DRAWN CHECKED As indicated @A3 | 18/08/22 22-042 ΑJ  $\mathsf{KM}$ 

STATUS

DRAWING No

22-042-KM-A-105

#### Frame No: 1 System Ultimate Rose Mk3 VS **←**1080-Finish: Whit