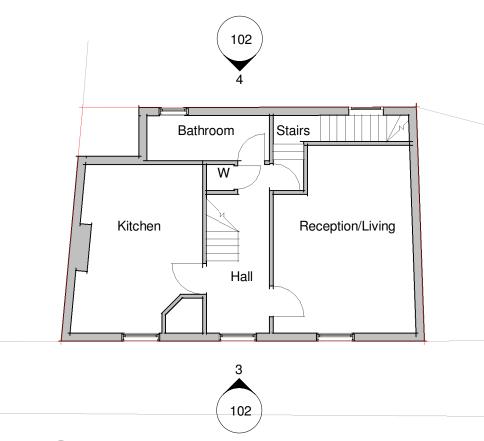

1 Existing First Floor

3 Existing Front Elevation

2 Existing Second Floor

4 Existing Rear Elevation

NOTES

ORIGINAL A3

DRAWING MAY BE SCALED FOR LOCAL AUTHORITY & PLANNING PURPOSES ONLY ALL DIMENSIONS TO BE CHECKED ON SITE . COPYRIGHT PROTECTED.