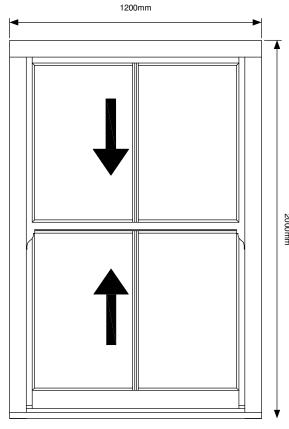

## ② Proposed Part Elevation-Second floor Window Type - (Street Elevation)

New UPVC type window. Note main glazing rails and beads are almost the same or close to the dimensions of those of the existing windows. The mid meeting rail and the georgian bar beads are almost identical

### 4 Proposed Part Elevation-First floor Window Type - (Street Elevation)

New UPVC type window. Note main glazing rails and beads are almost the same or close to the dimensions of those of the existing windows. The mid meeting rail and the georgian bar beads are almost identical