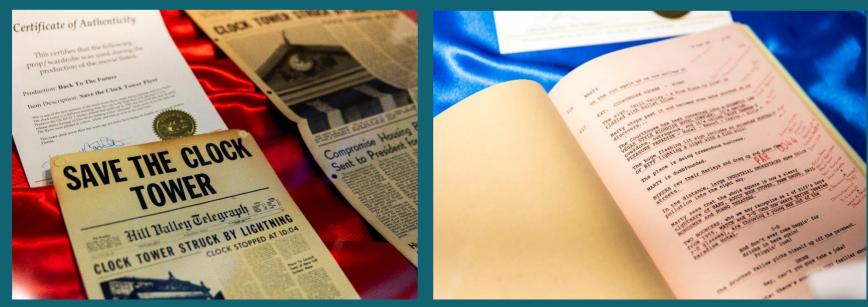

- including the DeLorean Time Machine, Marty McFly's jacket and shoes, Pepsi Perfect bottles, scripts, hoverboards...

Immerse yourself in the world of McFly through unique objects & multimedia installations

La più vasta collezione d'Europa di cimeli originali per la prima volta in tour in Italia arriva a Palazzo Belloni, in via de' Gombruti, dal 25 giugno al 18 settembre.

Oltre settanta memorabilia, realmente utilizzati dagli attori e dallo staff durante la produzione della trilogia, che emozioneranno il pubblico, svelando anche curiosità e