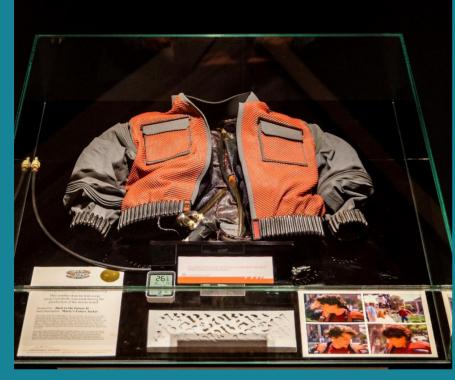

- including the DeLorean Time Machine, Marty McFly's jacket and shoes, Pepsi Perfect bottles, scripts, hoverboards...

Immerse yourself in the world of McFly through unique objects & multimedia installations

La più vasta collezione d'Europa di cimeli originali per la prima volta in tour in Italia arriva a Palazzo Belloni, in via de' Gombruti, dal 25 giugno al 18 settembre.

Oltre settanta memorabilia, realmente utilizzati dagli attori e dallo staff durante la produzione della trilogia, che emozioneranno il pubblico, svelando anche curiosità e