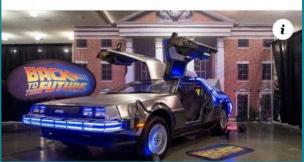

#### La Del orean Time Machine

emorabilia originali, oggetti dal set, documenti autentici. Tutto questo in mostra per svelare segreti e retroscena di una delle trilogie cinematografiche più amate di sempre: Ritorno al Futuro.

La più vasta collezione d'Europa di cimeli originali per la prima volta in tour in Italia arriva a Palazzo Belloni, in via de' Gombruti, dal 25 giugno al 18 settembre.

Oltre settanta memorabilia, realmente utilizzati dagli attori e dallo staff durante la produzione della trilogia, che emozioneranno il pubblico, svelando anche curiosità e