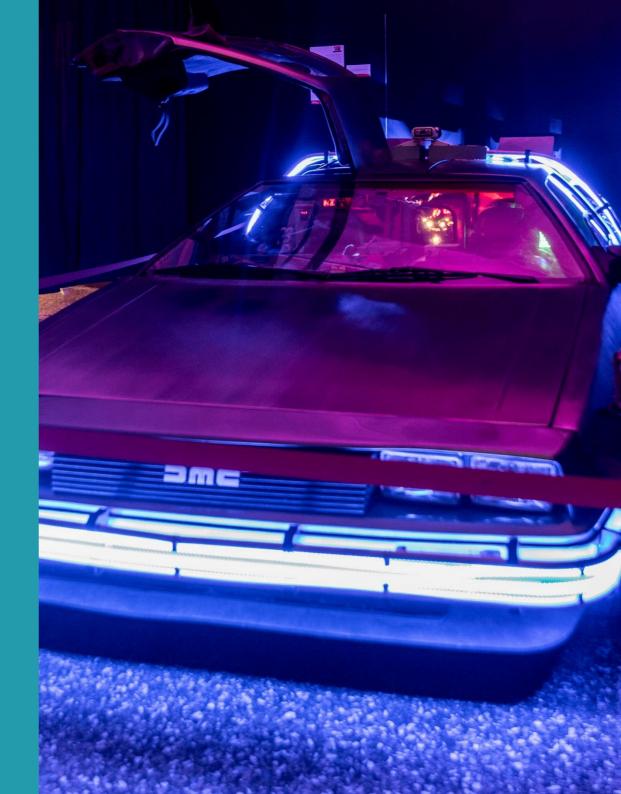

- including the DeLorean Time Machine, Marty McFly's jacket and shoes, Pepsi Perfect bottles, scripts, hoverboards...

Immerse yourself in the world of McFly through unique objects & multimedia installations

#### La Del orean Time Machine

emorabilia originali, oggetti dal set, documenti autentici. Tutto questo in mostra per svelare segreti e retroscena di una delle trilogie cinematografiche più amate di sempre: Ritorno al Futuro.

La più vasta collezione d'Europa di cimeli originali per la prima volta in tour in Italia arriva a Palazzo Belloni, in via de' Gombruti, dal 25 giugno al 18 settembre.

Oltre settanta memorabilia, realmente utilizzati dagli attori e dallo staff durante la produzione della trilogia, che emozioneranno il pubblico, svelando anche curiosità e