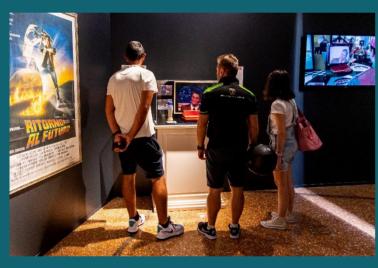

Back to the Future

An exhibition with high visibility that was received very positively by both the public and the press in Bologna

ARGOMENTI #

enti dalle tre pellicole della mitica saga

Se si pensa al cinema degli anni Ottanta, la saga Ritorno al futuro non può che occupare i posto di prim'ordine assoluto tra i film che hanno contraddistinto la settima arte di quel

Pochi giorni fa è stata inazgurata a Bologna una mostra «immersiva» che propone la ptù vasta collezione europea di cimeli originali dell'amatissima trilogia. Si tratta di

astica pre

Radio Deejay 🤝 2h.0

B