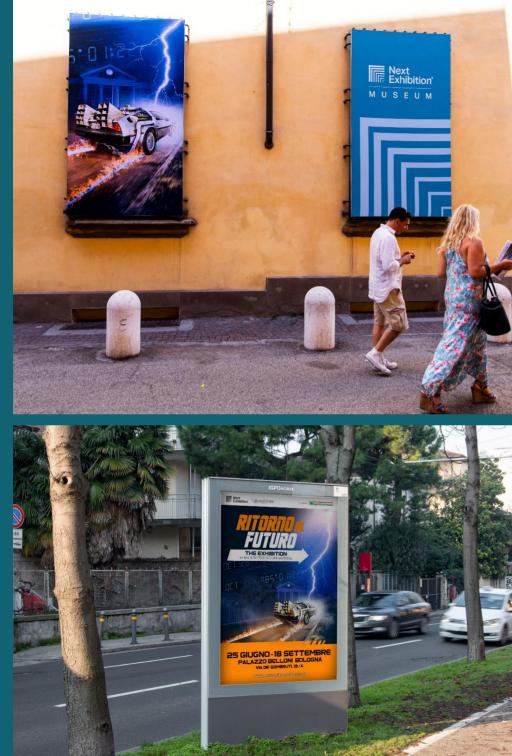

### A Bologna in mostra storia e cimeli originali di Ritorno al Futuro - FOTO

CRONACA CENTRO STORICO / VIA DE' GOMBRUTI

L'esposizione a Palazzo Belloni dal 25 giugno al 18 settembre

La più vasta collezione d'Europa di cimeli originali per la prima volta in tour in Italia arriva a Palazzo Belloni, in via de' Gombruti, dal 25 giugno al 18 settembre.

Oltre settanta memorabilia, realmente utilizzati dagli attori e dallo staff durante la produzione della trilogia, che emozioneranno il pubblico, svelando anche curiosità e