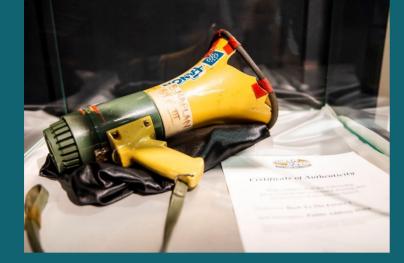

# Back to The future

**The Exhibition** 

The largest European collection of memorabilia from the beloved movie series Back To The Future is coming to London – after a very successful run in Bologna!

+70 set pieces and items that contributed to the magic of **Back To The Future** 

- including the DeLorean Time Machine, Marty McFly's jacket and shoes, Pepsi Perfect bottles, scripts, hoverboards...

Immerse yourself in the world of McFly through unique objects & multimedia installations

La più vasta collezione d'Europa di cimeli originali per la prima volta in tour in Italia arriva a Palazzo Belloni, in via de' Gombruti, dal 25 giugno al 18 settembre.

Oltre settanta memorabilia, realmente utilizzati dagli attori e dallo staff durante la produzione della trilogia, che emozioneranno il pubblico, svelando anche curiosità e