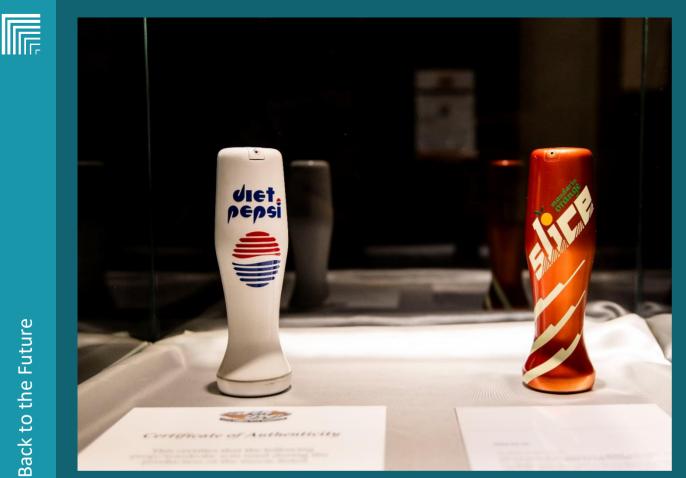

- including the DeLorean Time Machine, Marty McFly's jacket and shoes, Pepsi Perfect bottles, scripts, hoverboards...

Immerse yourself in the world of McFly through unique objects & multimedia installations