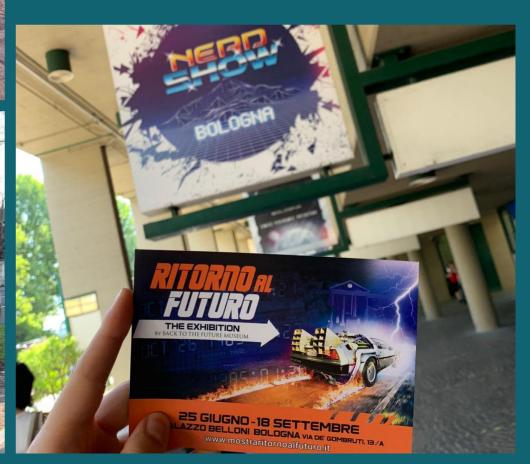

### A Bologna in mostra storia e cimeli originali di Ritorno al Futuro - FOTO

CRONACA CENTRO STORICO / VIA DE' GOMBRUTI

L'esposizione a Palazzo Belloni dal 25 giugno al 18 settembre

La più vasta collezione d'Europa di cimeli originali per la prima volta in tour in Italia arriva a Palazzo Belloni, in via de' Gombruti, dal 25 giugno al 18 settembre.

Oltre settanta memorabilia, realmente utilizzati dagli attori e dallo staff durante la produzione della trilogia, che emozioneranno il pubblico, svelando anche curiosità e