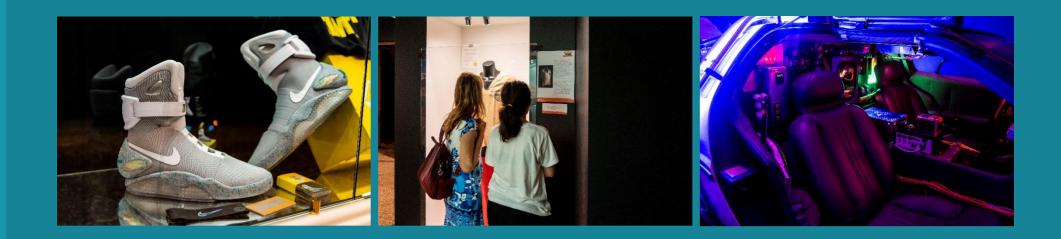

- including the DeLorean Time Machine, Marty McFly's jacket and shoes, Pepsi Perfect bottles, scripts, hoverboards...

Immerse yourself in the world of McFly through unique objects & multimedia installations

#### La Del orean Time Machine

emorabilia originali, oggetti dal set, documenti autentici. Tutto questo in mostra per svelare segreti e retroscena di una delle trilogie cinematografiche più amate di sempre: Ritorno al Futuro.