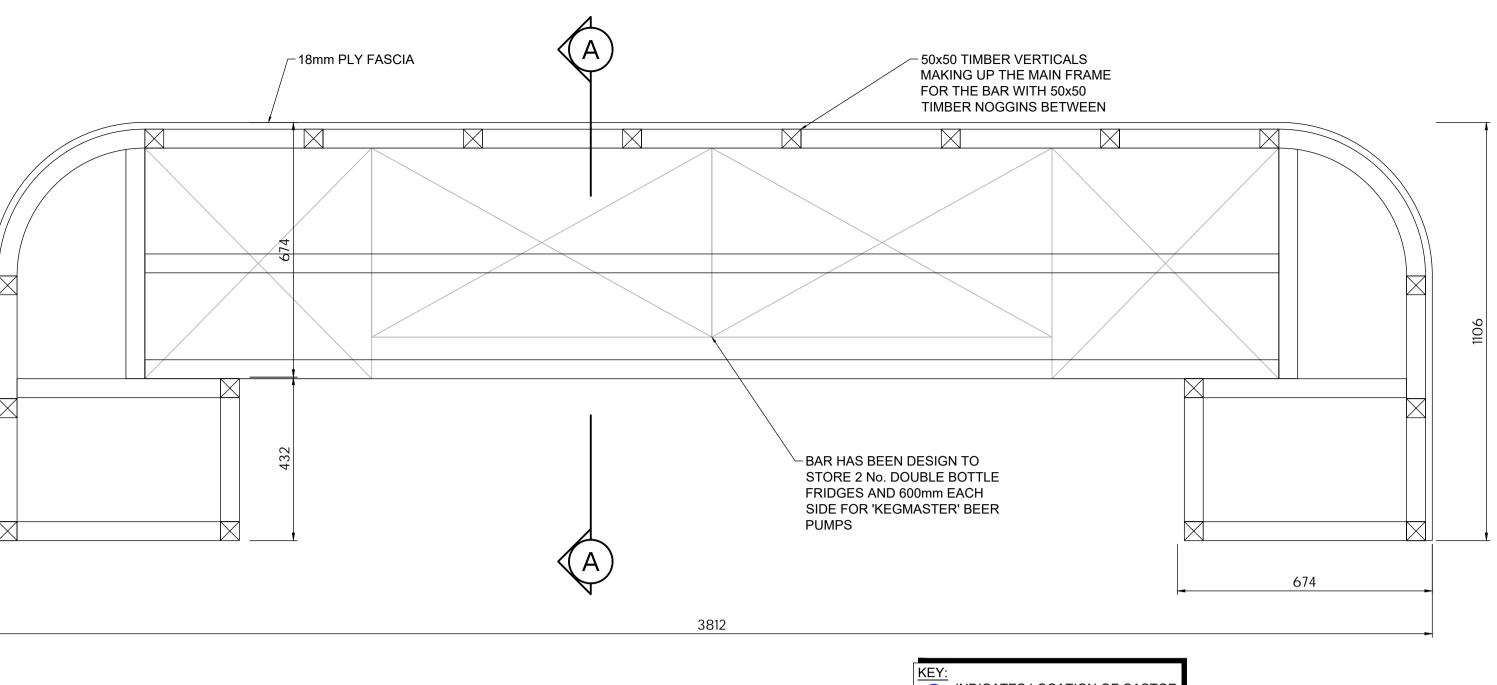

**SECTION A-A** 

SCALE 1:10 AT A1

PROPOSED PLAN D-D ON MOVEABLE BAR SCALE 1:10 AT A1

PROPOSED PLAN ON MOVEABLE BAR SHOWING CASTOR WHEEL POSITIONS SCALE 1:10 AT A1

THIS DRAWING AND THE COMPUTER FILE OF THIS DRAWING ARE COPYRIGHT. THE COPYRIGHT BELONGS TO MJ CONSULTING ENGINEERS LTD (MJC LTD). THIS DRAWING MAY THEREFORE, NOT BE REPRODUCED IN ANY FORMAT WITHOUT THE WRITTEN CONSENT OF MJC LTD.