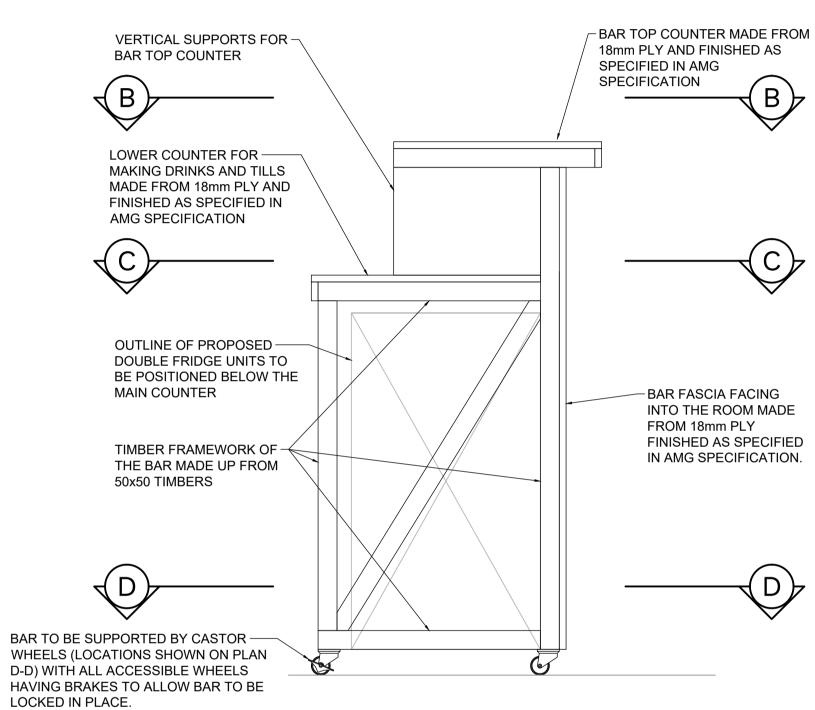

**SECTION A-A** 

SCALE 1:10 AT A1

PROPOSED PLAN D-D ON MOVEABLE BAR SCALE 1:10 AT A1

PROPOSED PLAN ON MOVEABLE BAR SHOWING CASTOR WHEEL POSITIONS SCALE 1:10 AT A1

THIS DRAWING AND THE COMPUTER FILE OF THIS DRAWING ARE COPYRIGHT. THE COPYRIGHT BELONGS TO MJ CONSULTING ENGINEERS LTD (MJC LTD). THIS DRAWING MAY THEREFORE, NOT BE REPRODUCED IN ANY FORMAT WITHOUT THE WRITTEN CONSENT OF MJC LTD.