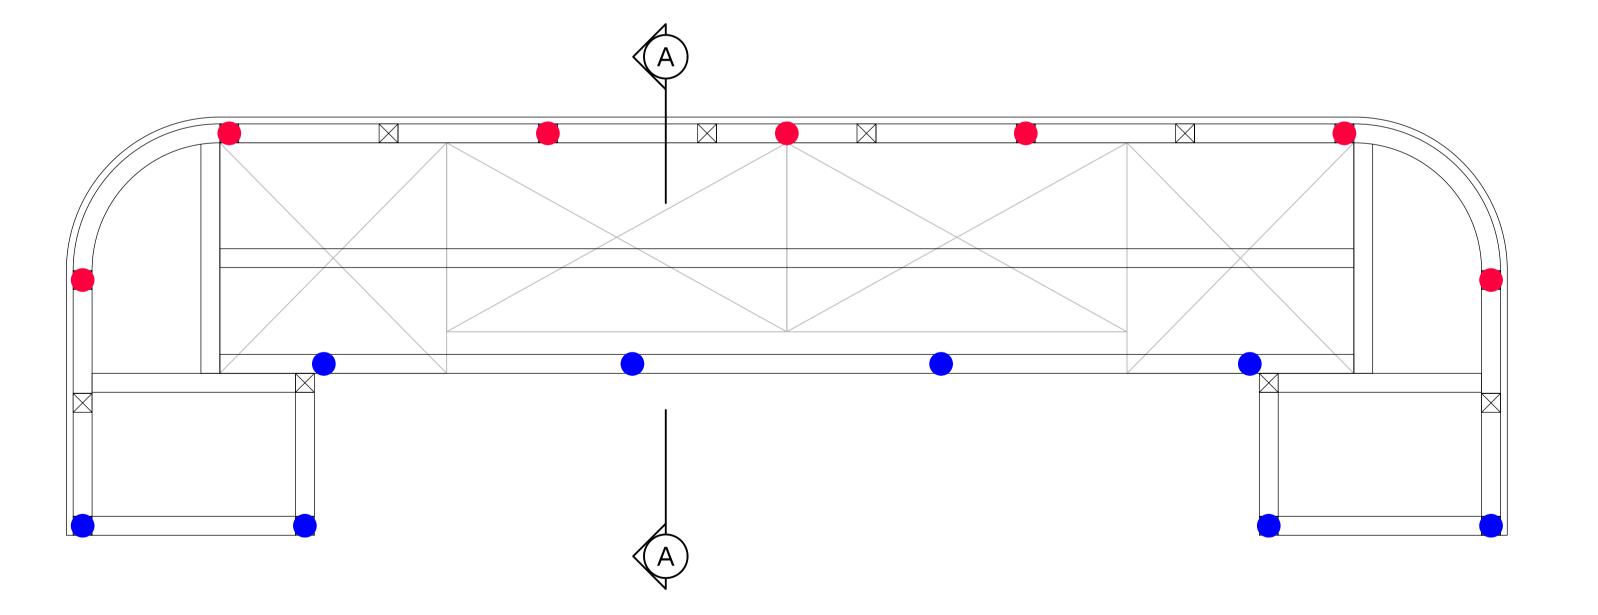

**SECTION A-A** 

SCALE 1:10 AT A1

PROPOSED PLAN D-D ON MOVEABLE BAR SCALE 1:10 AT A1

PROPOSED PLAN ON MOVEABLE BAR SHOWING CASTOR WHEEL POSITIONS SCALE 1:10 AT A1

THIS DRAWING AND THE COMPUTER FILE OF THIS DRAWING ARE COPYRIGHT. THE COPYRIGHT BELONGS TO MJ CONSULTING ENGINEERS LTD (MJC LTD). THIS DRAWING MAY THEREFORE, NOT BE REPRODUCED IN ANY FORMAT WITHOUT THE WRITTEN CONSENT OF MJC LTD.

KEY:
INDICATES LOCATION OF CASTOR
WHEEL WITH BRAKE. INDICATES LOCATION OF CASTOR WHEEL WITHOUT BRAKE. DO NOT SCALE THIS DRAWING.

Original Drawing Size A1

Notes