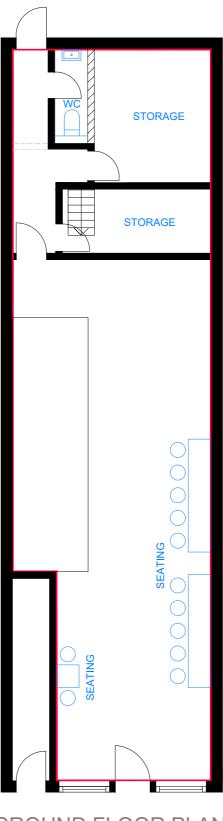

## **GROUND FLOOR PLAN**

- Planners can scale from this drawing.
  Contractor to verify all dimensions on site.
  Any discrepancy to be reported to the architect for clarification.
  Drawing and specifications to be read in conjunction with information from all other design consultants and contractors.
  Drawings and specifications to be read in conjunction with Designer's Hazard and Environment Assessment Record in accordance with current CDM regulations.
  All works to be carried out in accordance with the latest appropriate codes of practice and to comply with current building regulations.