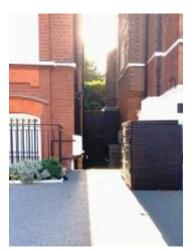

2022/1965/P makes no mention of the new side door between Nos. 29 and 31. As shown in the photograph below, it is solid and high.

This is antithetical to the conservation area statement, which encourages the preservation of open views from the street into rear gardens.