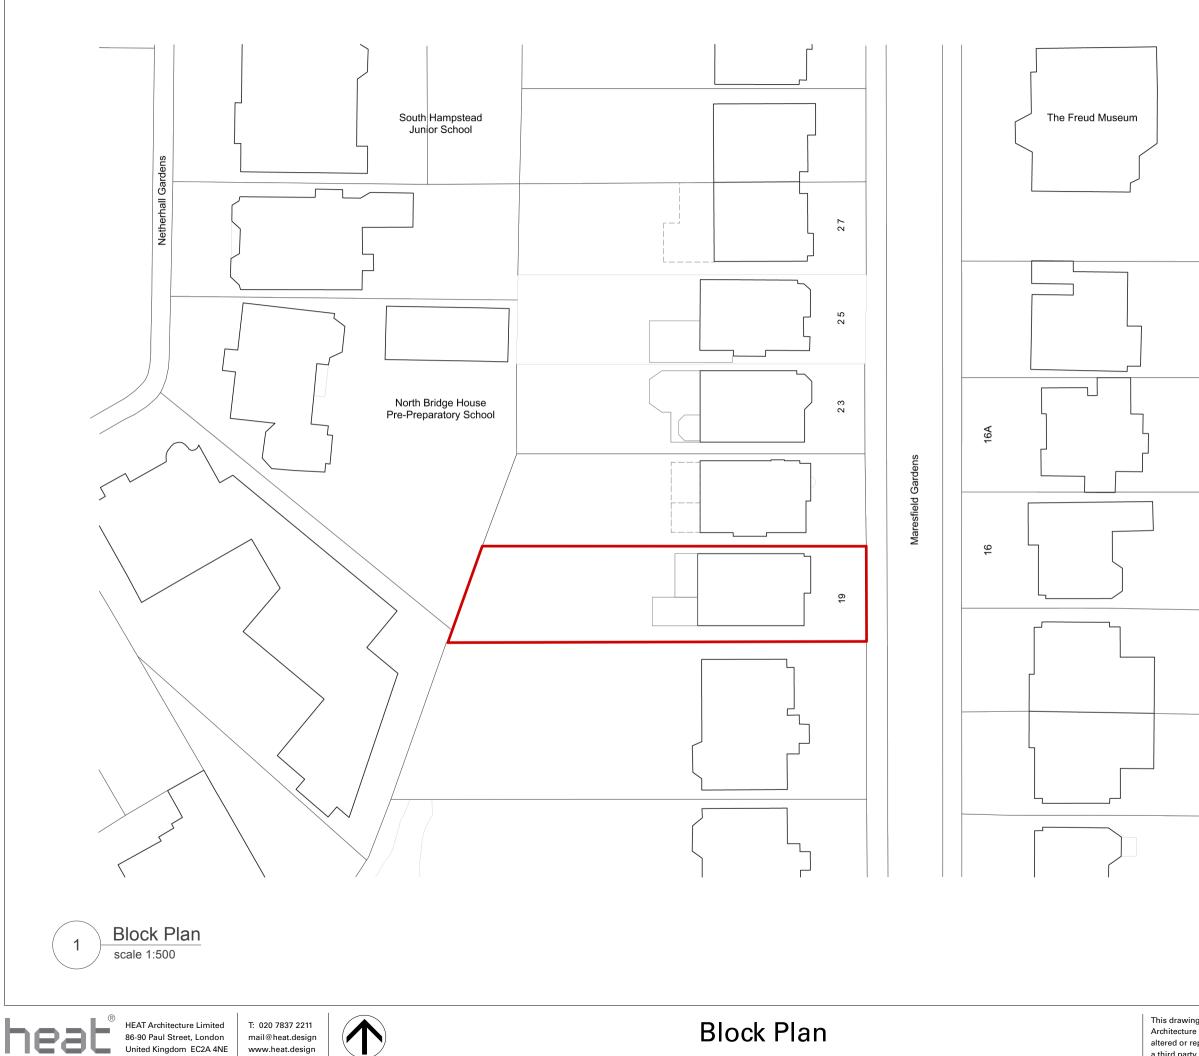

www.heat.design

# Notes:







HEAT Architecture Limited 86-90 Paul Street, London United Kingdom EC2A 4NE



**Existing Terrace Plan** 

This drawing is the Copyright of Hea Architecture Ltd and may not be cop altered or reproduced in any way or a third party without their written au

# Notes:

|             | 0<br>Revisions:                                                                         | 1                   | 2m<br>]        |
|-------------|-----------------------------------------------------------------------------------------|---------------------|----------------|
| at          | <ul> <li>Preliminary</li> <li>Planning</li> <li>Tender</li> <li>Construction</li> </ul> | Flat 5              | 04/05/2022     |
| pied,       |