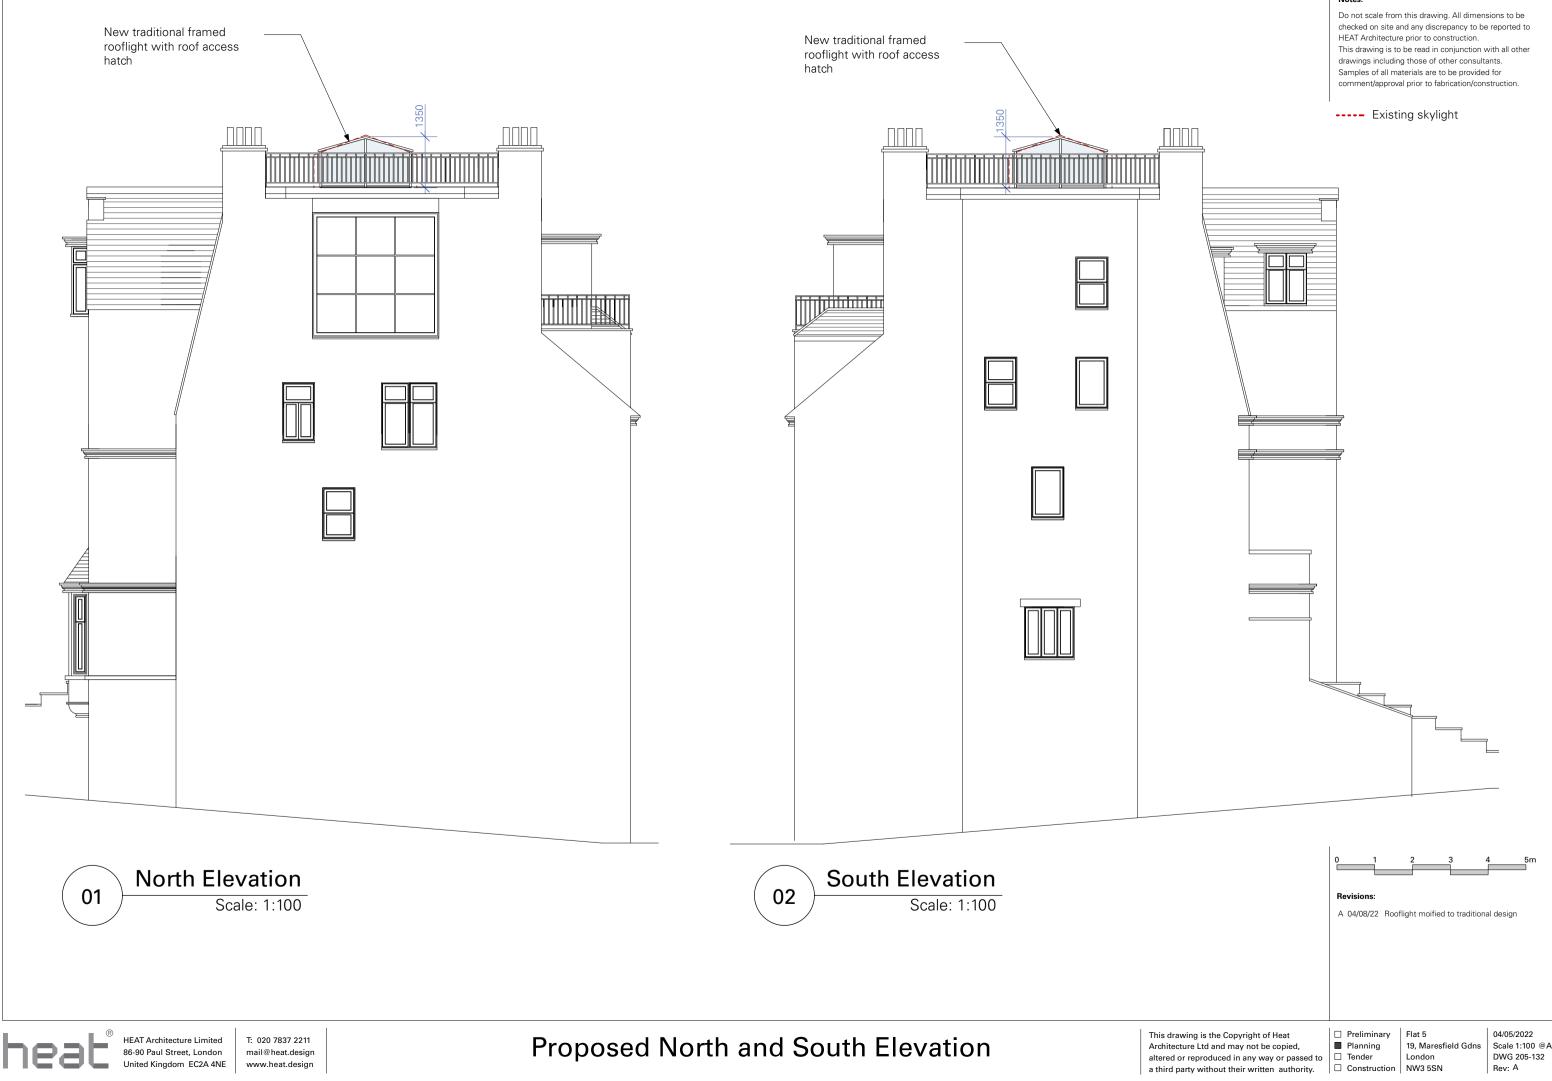

#### Notes:

#### Notes:

Do not scale from this drawing. All dimensions to be checked on site and any discrepancy to be reported to HEAT Architecture prior to construction.

86-90 Paul Street, London United Kingdom EC2A 4NE