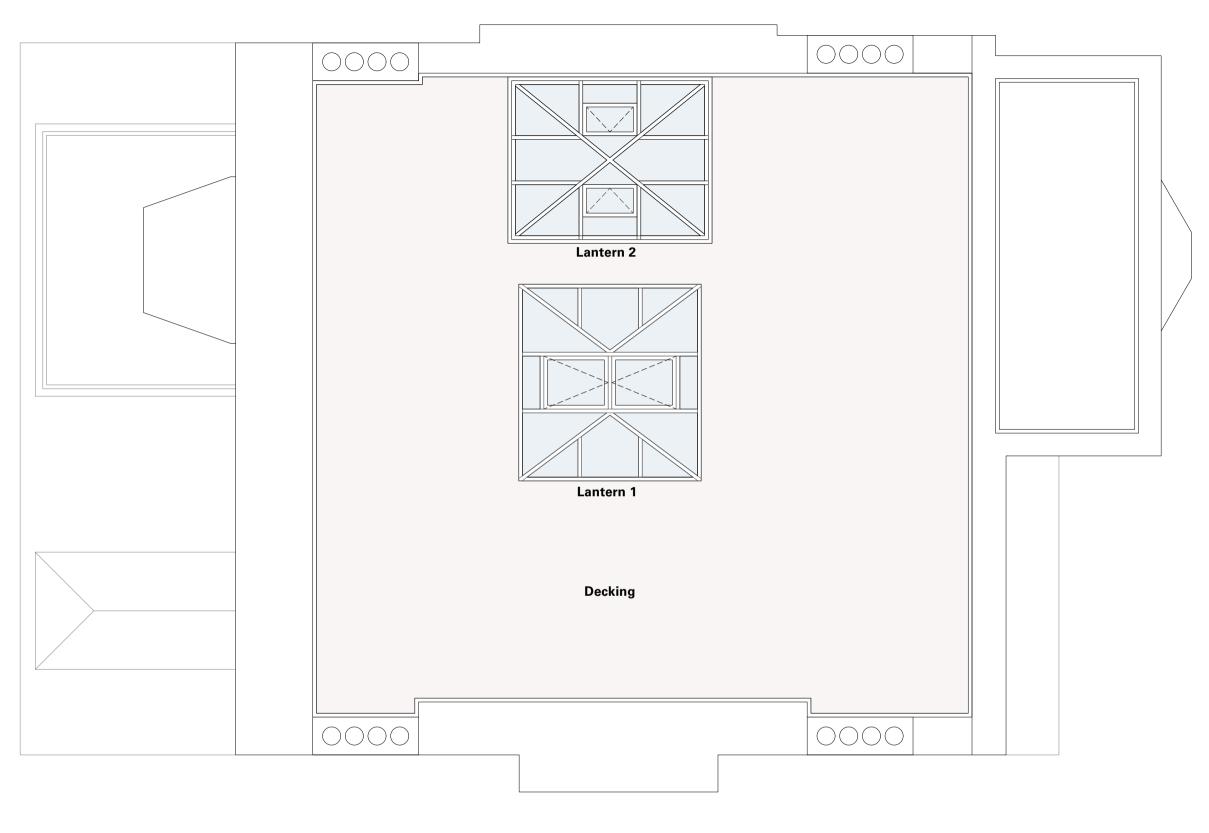

#### Notes:

HEAT Architecture Limited 86-90 Paul Street, London United Kingdom EC2A 4NE

**Proposed Roof Plan** 

# Notes:

|            | 0<br>Revisions:<br>A 04/08/22 Roof                                                      | 1                                                  |                                                       |
|------------|-----------------------------------------------------------------------------------------|----------------------------------------------------|-------------------------------------------------------|
| d to<br>y. | <ul> <li>Preliminary</li> <li>Planning</li> <li>Tender</li> <li>Construction</li> </ul> | Flat 5<br>19, Maresfield Gdns<br>London<br>NW3 5SN | 04/05/2022<br>Scale 1:50 @A3<br>DWG 205-125<br>Rev: A |