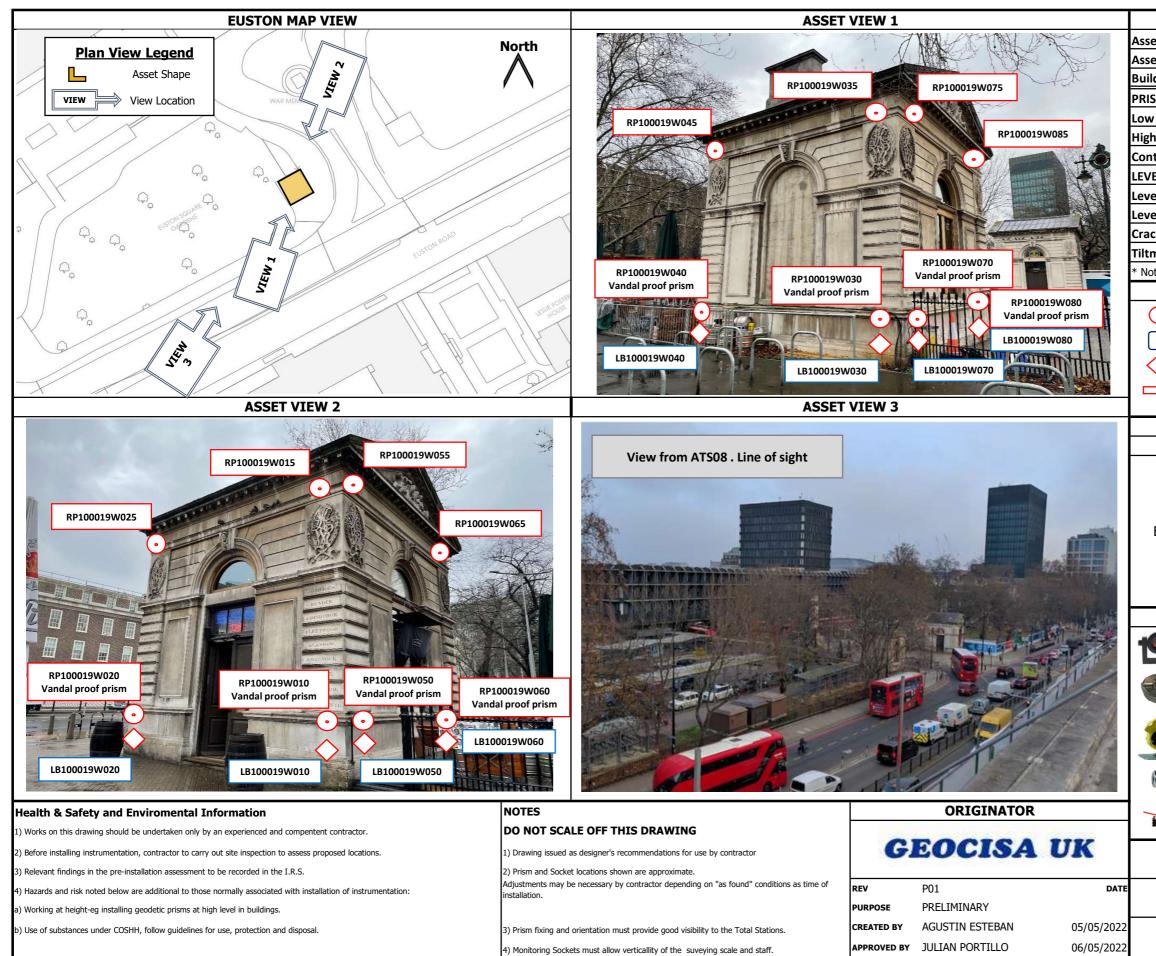

AUTHORISED BY

|                                                               | ASSET                                                                                                                                                                                                                                                | T INFOR     | MATION            |                     |  |
|---------------------------------------------------------------|------------------------------------------------------------------------------------------------------------------------------------------------------------------------------------------------------------------------------------------------------|-------------|-------------------|---------------------|--|
| et Name                                                       | /Address                                                                                                                                                                                                                                             | West Lodge  |                   |                     |  |
| et HS2 ID                                                     |                                                                                                                                                                                                                                                      | CGMA0019    |                   |                     |  |
| Iding Storeys                                                 |                                                                                                                                                                                                                                                      |             | 1                 |                     |  |
| SMS TOTAL                                                     |                                                                                                                                                                                                                                                      |             | 16                |                     |  |
| v Level Prisms                                                |                                                                                                                                                                                                                                                      | 8           |                   |                     |  |
| h Level P                                                     |                                                                                                                                                                                                                                                      | 8           |                   |                     |  |
| ntrol Prisms                                                  |                                                                                                                                                                                                                                                      | 0           |                   |                     |  |
| ELLING POINTS TOT                                             |                                                                                                                                                                                                                                                      | 8           |                   |                     |  |
| elling Sockets                                                |                                                                                                                                                                                                                                                      | 8           |                   |                     |  |
| elling Scales                                                 |                                                                                                                                                                                                                                                      | 0           |                   |                     |  |
| ckmeters                                                      |                                                                                                                                                                                                                                                      | 0           |                   |                     |  |
| meters                                                        |                                                                                                                                                                                                                                                      | 0           |                   |                     |  |
| ote: the mo                                                   | -                                                                                                                                                                                                                                                    |             | n just once in th | e views.            |  |
| Monitoring Devices Legend                                     |                                                                                                                                                                                                                                                      |             |                   |                     |  |
| • Mon                                                         | itoring Prism                                                                                                                                                                                                                                        | Œ           | Monitoring        | Target              |  |
| • Refe                                                        | erence Prism                                                                                                                                                                                                                                         |             | Monitoring        | Patch               |  |
|                                                               | elling Socket                                                                                                                                                                                                                                        | 0           | Levelling So      | ale                 |  |
| Crack                                                         | meter/Extensome                                                                                                                                                                                                                                      | eter        | Tiltmeter         |                     |  |
|                                                               | Fi                                                                                                                                                                                                                                                   | ixing De    | tails             |                     |  |
|                                                               |                                                                                                                                                                                                                                                      | chanical I  |                   |                     |  |
| Bolt                                                          | 50mm, preferably in mortar joints in brick or stone walls,<br>with and expansion sleeve or nylon plug. Stainless steel<br>screws and washers to be used to prevent staining the<br>façade and durability, away from the edges to prevent<br>spalling |             |                   |                     |  |
|                                                               | Mon                                                                                                                                                                                                                                                  | itoring D   | evices            |                     |  |
|                                                               | L-Bar Prism                                                                                                                                                                                                                                          |             |                   | Levelling<br>Scales |  |
|                                                               | Vandalproof<br>Prism                                                                                                                                                                                                                                 |             |                   |                     |  |
| 0                                                             | Reference<br>Prism                                                                                                                                                                                                                                   |             |                   |                     |  |
|                                                               | Levelling Sock                                                                                                                                                                                                                                       | et          |                   |                     |  |
| Crackmeter                                                    |                                                                                                                                                                                                                                                      |             |                   |                     |  |
| PROJECT/CONTRACT                                              |                                                                                                                                                                                                                                                      |             |                   |                     |  |
| HS2 - EUSTON STATION - I&M for TAS/ESS                        |                                                                                                                                                                                                                                                      |             |                   |                     |  |
| <b>DOCUMENT REFERENCE</b><br>GEO-RPT-I&M-DRW-30               |                                                                                                                                                                                                                                                      |             |                   |                     |  |
| Photomontage of Monitoring Devices in buildings<br>West Lodge |                                                                                                                                                                                                                                                      |             |                   |                     |  |
|                                                               | Ve                                                                                                                                                                                                                                                   | ersion - De | esign             |                     |  |
|                                                               |                                                                                                                                                                                                                                                      |             |                   |                     |  |