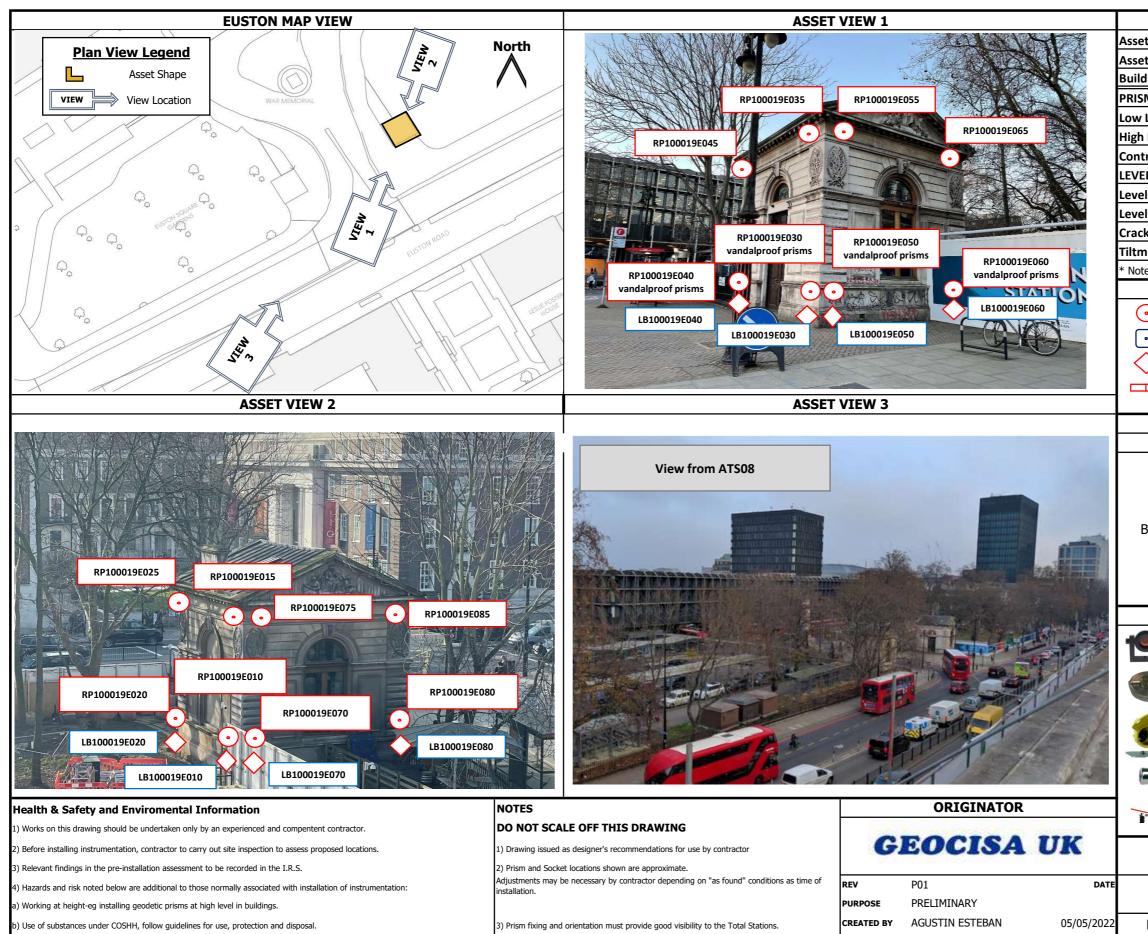

4) Monitoring Sockets must allow verticallity of the suveying scale and staff.

APPROVED BY JULIAN PORTILLO

AUTHORISED BY

06/05/2022

|                                                               |                                                                                                                                                                                                                                                      | T INFORMATION                        |  |  |  |
|---------------------------------------------------------------|------------------------------------------------------------------------------------------------------------------------------------------------------------------------------------------------------------------------------------------------------|--------------------------------------|--|--|--|
| et Name/Address                                               |                                                                                                                                                                                                                                                      | East Lodge                           |  |  |  |
| et HS2 ID                                                     |                                                                                                                                                                                                                                                      | CGMA0019                             |  |  |  |
| ding Storeys                                                  |                                                                                                                                                                                                                                                      | 1                                    |  |  |  |
| SMS TOTAL                                                     |                                                                                                                                                                                                                                                      | 16                                   |  |  |  |
| Level Prisms                                                  |                                                                                                                                                                                                                                                      | 8                                    |  |  |  |
| n Level Prisms                                                |                                                                                                                                                                                                                                                      | 8                                    |  |  |  |
| trol Prisms                                                   |                                                                                                                                                                                                                                                      | 0                                    |  |  |  |
| ELLING POINTS TOT                                             |                                                                                                                                                                                                                                                      | 8                                    |  |  |  |
| elling Sockets                                                |                                                                                                                                                                                                                                                      | 8                                    |  |  |  |
| elling Scales                                                 |                                                                                                                                                                                                                                                      | 0                                    |  |  |  |
| kmeters                                                       |                                                                                                                                                                                                                                                      | 0                                    |  |  |  |
| neters                                                        |                                                                                                                                                                                                                                                      |                                      |  |  |  |
| te: the m                                                     | -                                                                                                                                                                                                                                                    | es are shown just once in the views. |  |  |  |
|                                                               |                                                                                                                                                                                                                                                      | ng Devices Legend                    |  |  |  |
| • Mon                                                         | itoring Prism                                                                                                                                                                                                                                        | Monitoring Target                    |  |  |  |
| • Refe                                                        | erence Prism                                                                                                                                                                                                                                         | Monitoring Patch                     |  |  |  |
|                                                               | elling Socket                                                                                                                                                                                                                                        | Levelling Scale                      |  |  |  |
| Crack                                                         | meter/Extensome                                                                                                                                                                                                                                      | eter Tiltmeter                       |  |  |  |
|                                                               |                                                                                                                                                                                                                                                      |                                      |  |  |  |
|                                                               | Fi                                                                                                                                                                                                                                                   | xing Details                         |  |  |  |
|                                                               | Ме                                                                                                                                                                                                                                                   | chanical Fixing                      |  |  |  |
| Bolt                                                          | 50mm, preferably in mortar joints in brick or stone walls,<br>with and expansion sleeve or nylon plug. Stainless steel<br>screws and washers to be used to prevent staining the<br>façade and durability, away from the edges to prevent<br>spalling |                                      |  |  |  |
|                                                               | Moni                                                                                                                                                                                                                                                 | itoring Dovicos                      |  |  |  |
|                                                               | MON                                                                                                                                                                                                                                                  | itoring Devices                      |  |  |  |
| 9                                                             | L-Bar Prism                                                                                                                                                                                                                                          | Levelling<br>Scales                  |  |  |  |
|                                                               | Vandalproof<br>Prism                                                                                                                                                                                                                                 |                                      |  |  |  |
| 0                                                             | Reference<br>Prism                                                                                                                                                                                                                                   |                                      |  |  |  |
|                                                               | Levelling Socke                                                                                                                                                                                                                                      | et                                   |  |  |  |
| Crackmeter                                                    |                                                                                                                                                                                                                                                      |                                      |  |  |  |
| PROJECT/CONTRACT                                              |                                                                                                                                                                                                                                                      |                                      |  |  |  |
| HS2 - EUSTON STATION - I&M for TAS/ESS                        |                                                                                                                                                                                                                                                      |                                      |  |  |  |
| DOCUMENT REFERENCE<br>GEO-RPT-I&M-DRW-31                      |                                                                                                                                                                                                                                                      |                                      |  |  |  |
| Photomontage of Monitoring Devices in buildings<br>West Lodge |                                                                                                                                                                                                                                                      |                                      |  |  |  |
| Photon                                                        | -                                                                                                                                                                                                                                                    |                                      |  |  |  |
| Photon                                                        | -                                                                                                                                                                                                                                                    |                                      |  |  |  |