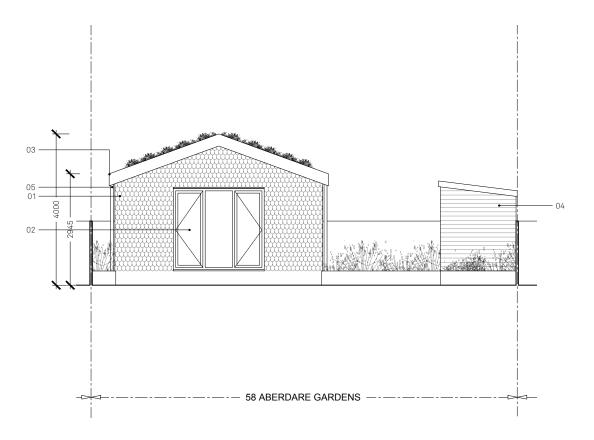

PR ROOF PLAN PL101

STATUS REVISION PLANNING

DATE 28/07/2022 SCALES/PAPER SIZE 1:100/A3 DRAWN/CHECKED KB/MWM

PROPOSED **ELEVATION A**  NOTES

© ARCHITECTURE FOR LONDON

DO NOT SCALE (EXCEPT FOR PLANNING PURPOSES)
USE FIGURED DIMENSIONS ONLY.
ALL DISCREPANCIES TO BE VERIFIED WITH ARCHITECT PRIOR
TO ORDERING OR CONSTRUCTION/EXECUTION.

SETTING OUT CONFIRM ALL SETTING OUT WITH ARCHITECT PRIOR TO CONSTRUCTION.

- Timber structure outbuilding with shingles cladding Double glazed windows and doors Pitched biodiverse green roof with rooflights Existing shed Rainwater downpipe connected to a soakaway

16/08/22 KB/MWM PLANNING DATE DRAWN/CHK DESCRIPTION 0 m 58 ABERDARE GARDENS 20074 NO PR ELEVATION A PL200 STATUS REVISION PLANNING DATE 28/07/2022 SCALES/PAPER SIZE 1:100/A3 DRAWN/CHECKED KB/MWM

PROPOSED SECTION A-A NOTES