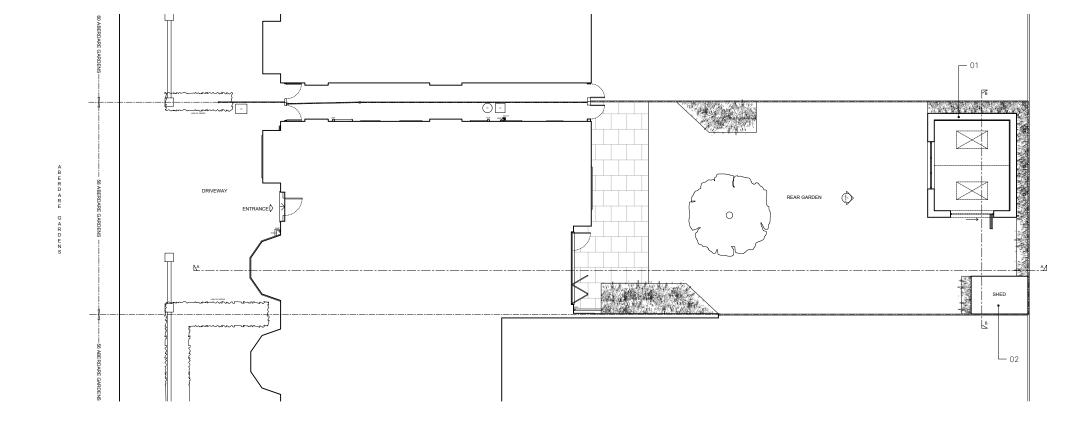

PROPOSED SITE PLAN 1:200

NOTES

© ARCHITECTURE FOR LONDON

DO NOT SCALE (EXCEPT FOR PLANNING PURPOSES)
USE FIGURED DIMENSIONS ONLY.
ALL DISCREPANCIES TO BE VERIFIED WITH ARCHITECT PRIOR
TO ORDERING OR CONSTRUCTION/EXECUTION.

SETTING OUT CONFIRM ALL SETTING OUT WITH ARCHITECT PRIOR TO CONSTRUCTION.

- Timber structure outbuilding clad with shingles, double glazed windows / doors and green roof with rooflights
   Existing shed

16/08/22 KB/MWM DRAFT PLANNING DATE DRAWN/CHK DESCRIPTION

58 ABERDARE GARDENS 20074

PR SITE PLAN PL050

STATUS REVISION PLANNING

DATE 28/07/2022 SCALES/PAPER SIZE 1:200/A3 DRAWN/CHECKED KB/MWM

PROPOSED GROUND FLOOR PLAN 1:100