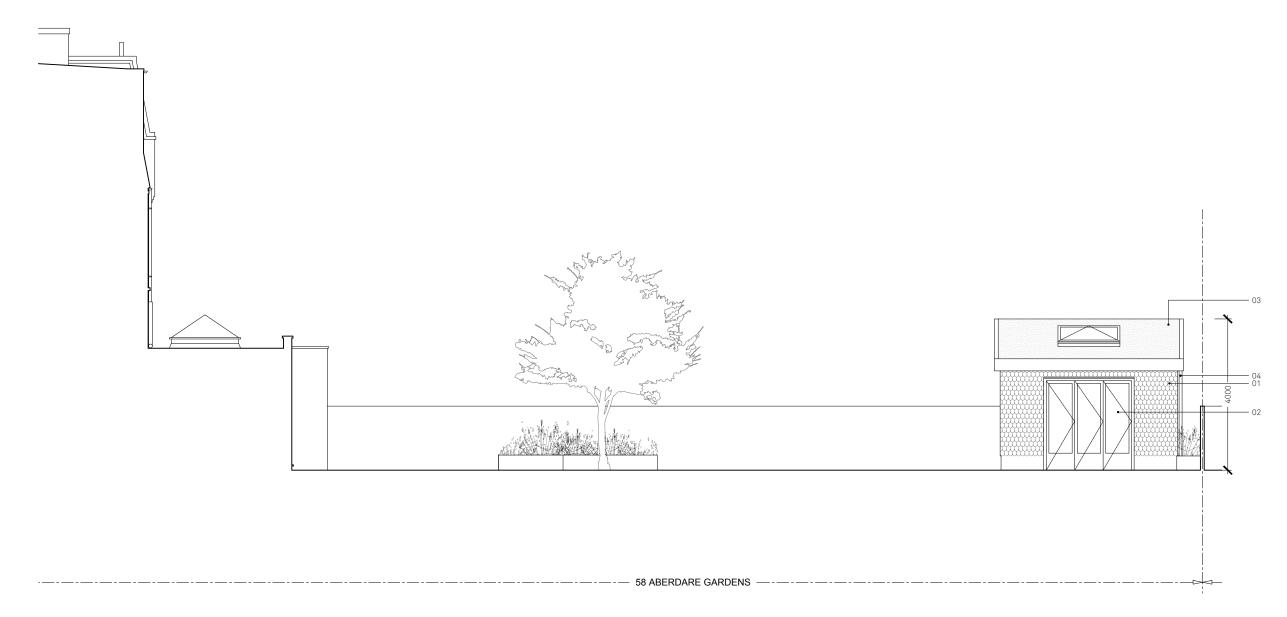

PROPOSED SECTION B-B NOTES

© ARCHITECTURE FOR LONDON

DO NOT SCALE (EXCEPT FOR PLANNING PURPOSES)
USE FIGURED DIMENSIONS ONLY.
ALL DISCREPANCIES TO BE VERIFIED WITH ARCHITECT PRIOR
TO ORDERING OR CONSTRUCTION/EXECUTION.

SETTING OUT CONFIRM ALL SETTING OUT WITH ARCHITECT PRIOR TO CONSTRUCTION.

Timber structure outbuilding with shingles cladding
 Double glazed windows and doors
 Pitched biodiverse green roof with rooflights
 Existing shed
 Rainwater downpipe connected to a soakaway