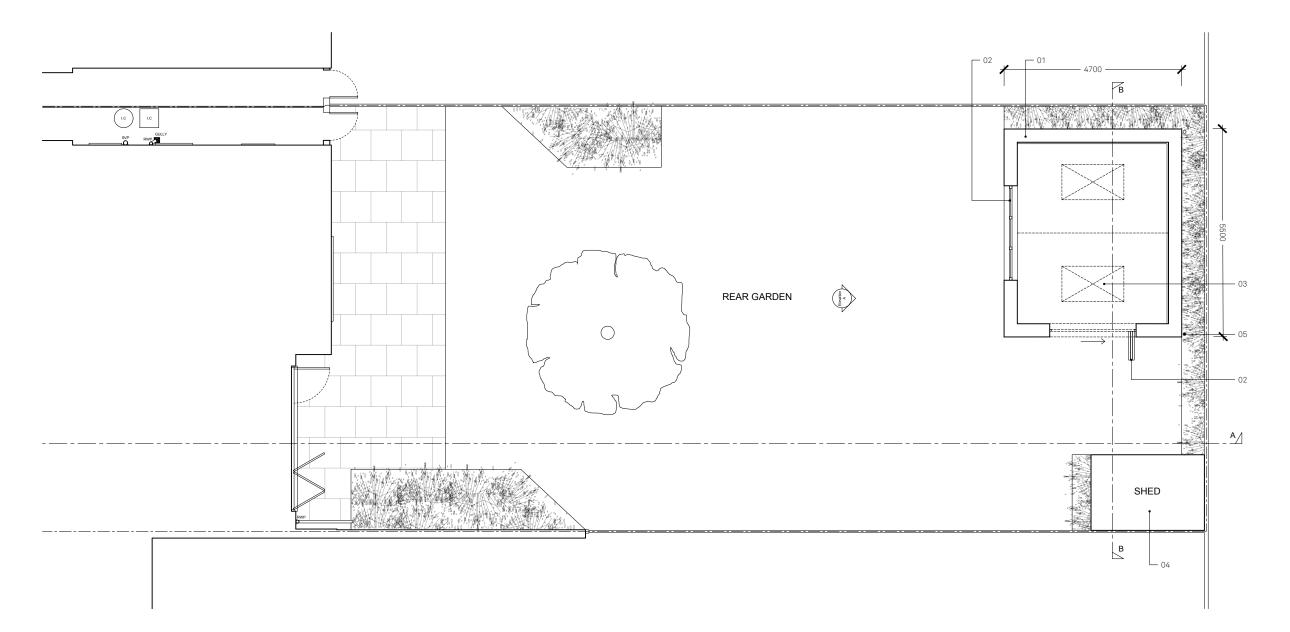

NOTES

© ARCHITECTURE FOR LONDON

DO NOT SCALE (EXCEPT FOR PLANNING PURPOSES)
USE FIGURED DIMENSIONS ONLY.
ALL DISCREPANCIES TO BE VERIFIED WITH ARCHITECT PRIOR
TO ORDERING OR CONSTRUCTION/EXECUTION.

SETTING OUT CONFIRM ALL SETTING OUT WITH ARCHITECT PRIOR TO CONSTRUCTION.

- Timber structure outbuilding with shingles cladding Double glazed windows and doors Rooflights above Existing shed Rainwater downpipe connected to a soakaway

58 ABERDARE GARDENS 20074 PR GROUND FLOOR PL100 PLAN