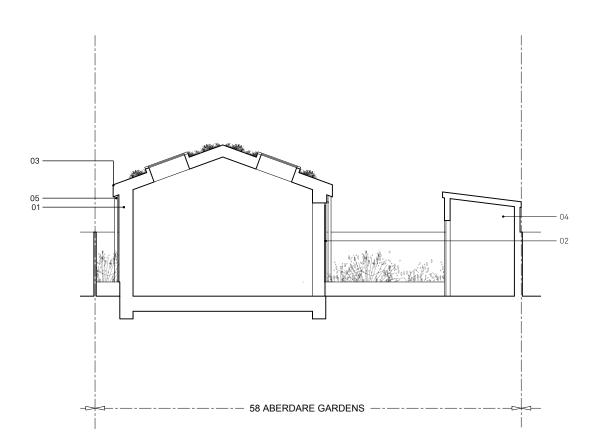

PROPOSED SECTION B-B NOTES

© ARCHITECTURE FOR LONDON

DO NOT SCALE (EXCEPT FOR PLANNING PURPOSES)
USE FIGURED DIMENSIONS ONLY.
ALL DISCREPANCIES TO BE VERIFIED WITH ARCHITECT PRIOR
TO ORDERING OR CONSTRUCTION/EXECUTION.

SETTING OUT CONFIRM ALL SETTING OUT WITH ARCHITECT PRIOR TO CONSTRUCTION.

Timber structure outbuilding with shingles cladding
 Double glazed windows and doors
 Pitched biodiverse green roof with rooflights
 Existing shed
 Rainwater downpipe connected to a soakaway