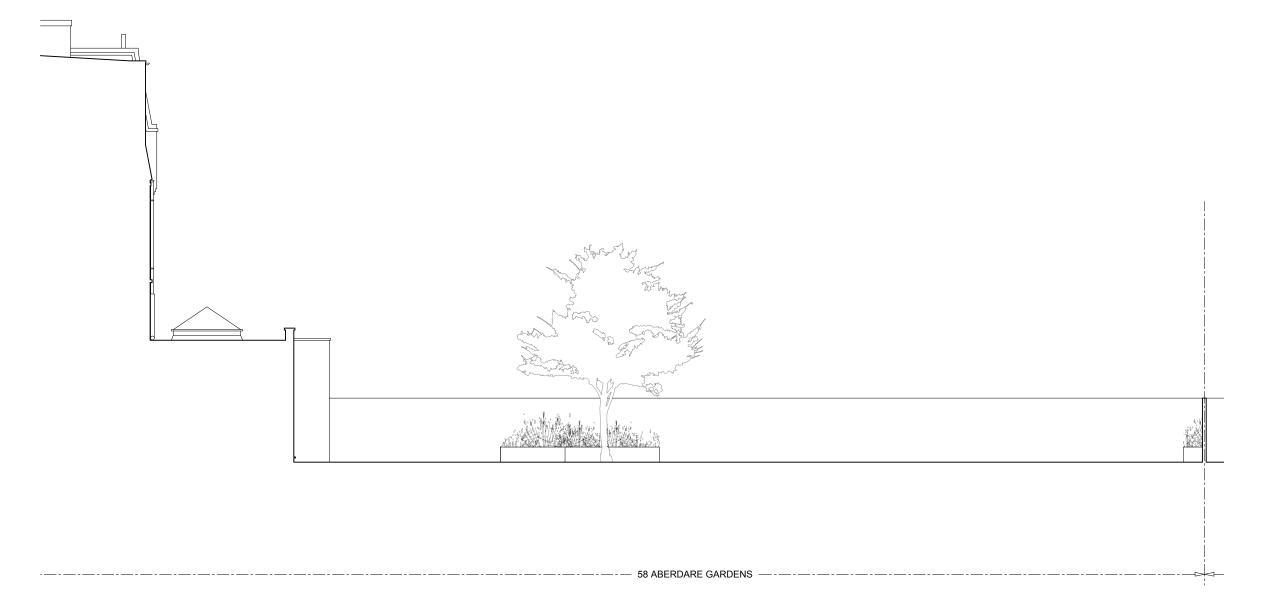

STATUS

EX300

EX SECTION A-A

| PLANNING          | -          |
|-------------------|------------|
| DATE              | 28/07/2022 |
| SCALES/PAPER SIZE | 1:100/A3   |
| DRAWN/CHECKED     | KB/MWM     |

**EXISTING** SECTION B-B NOTES