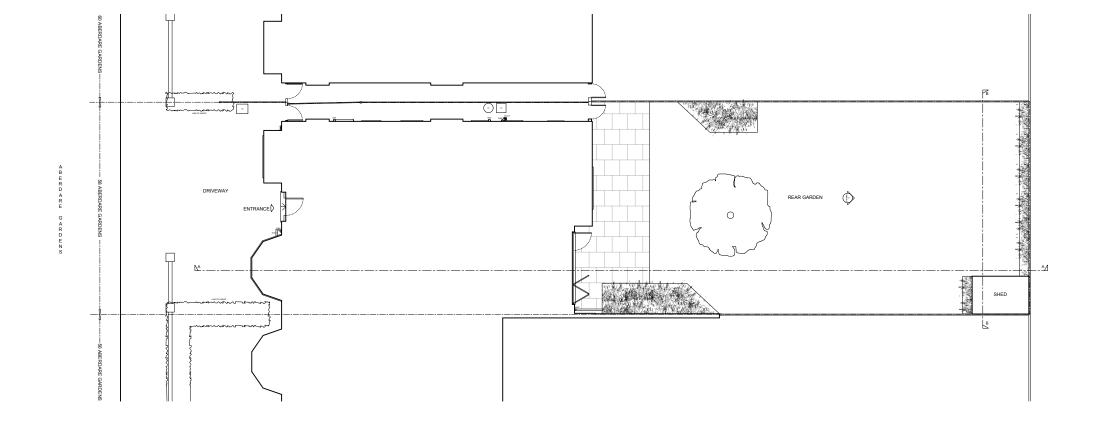

**EXISTING** SITE PLAN 1:200

NOTES

© ARCHITECTURE FOR LONDON

DO NOT SCALE (EXCEPT FOR PLANNING PURPOSES)
USE FIGURED DIMENSIONS ONLY.
ALL DISCREPANCIES TO BE VERIFIED WITH ARCHITECT PRIOR
TO ORDERING OR CONSTRUCTION/EXECUTION.

SETTING OUT CONFIRM ALL SETTING OUT WITH ARCHITECT PRIOR TO CONSTRUCTION.

KEY 1.

58 ABERDARE GARDENS 20074

DRAWING EX SITE PLAN EX050

STATUS REVISION PLANNING

DATE 28/07/2022 SCALES/PAPER SIZE 1:200/A3 DRAWN/CHECKED KB/MWM