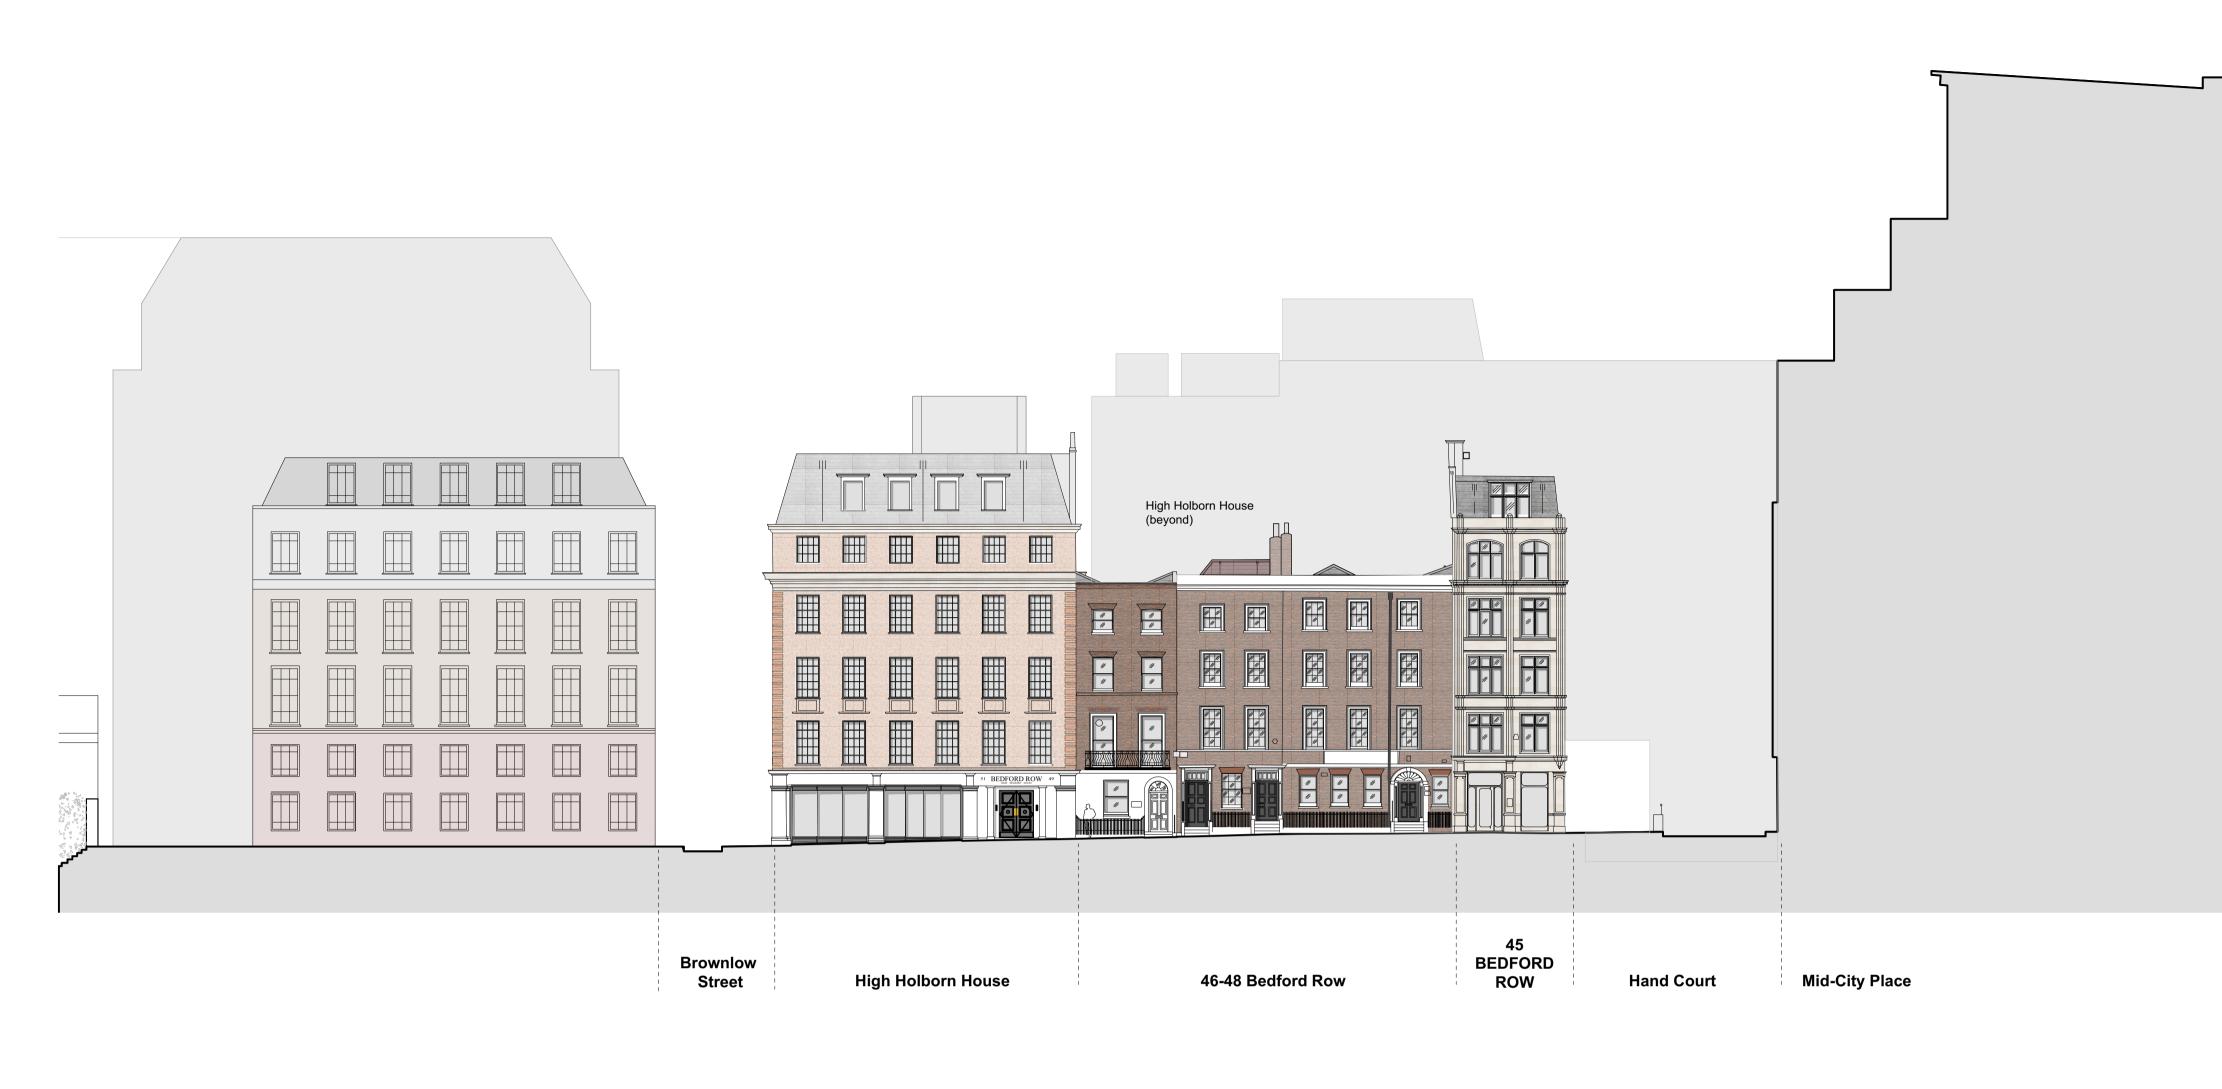

Existing Elevation C-C / Bedford Row 1:200 at A1 GENERAL NOTES.

© Buckley Gray Yeoman Limited

All dimensions to be checked on site prior to commencement of any works, and/or preparation of any shop drawings.