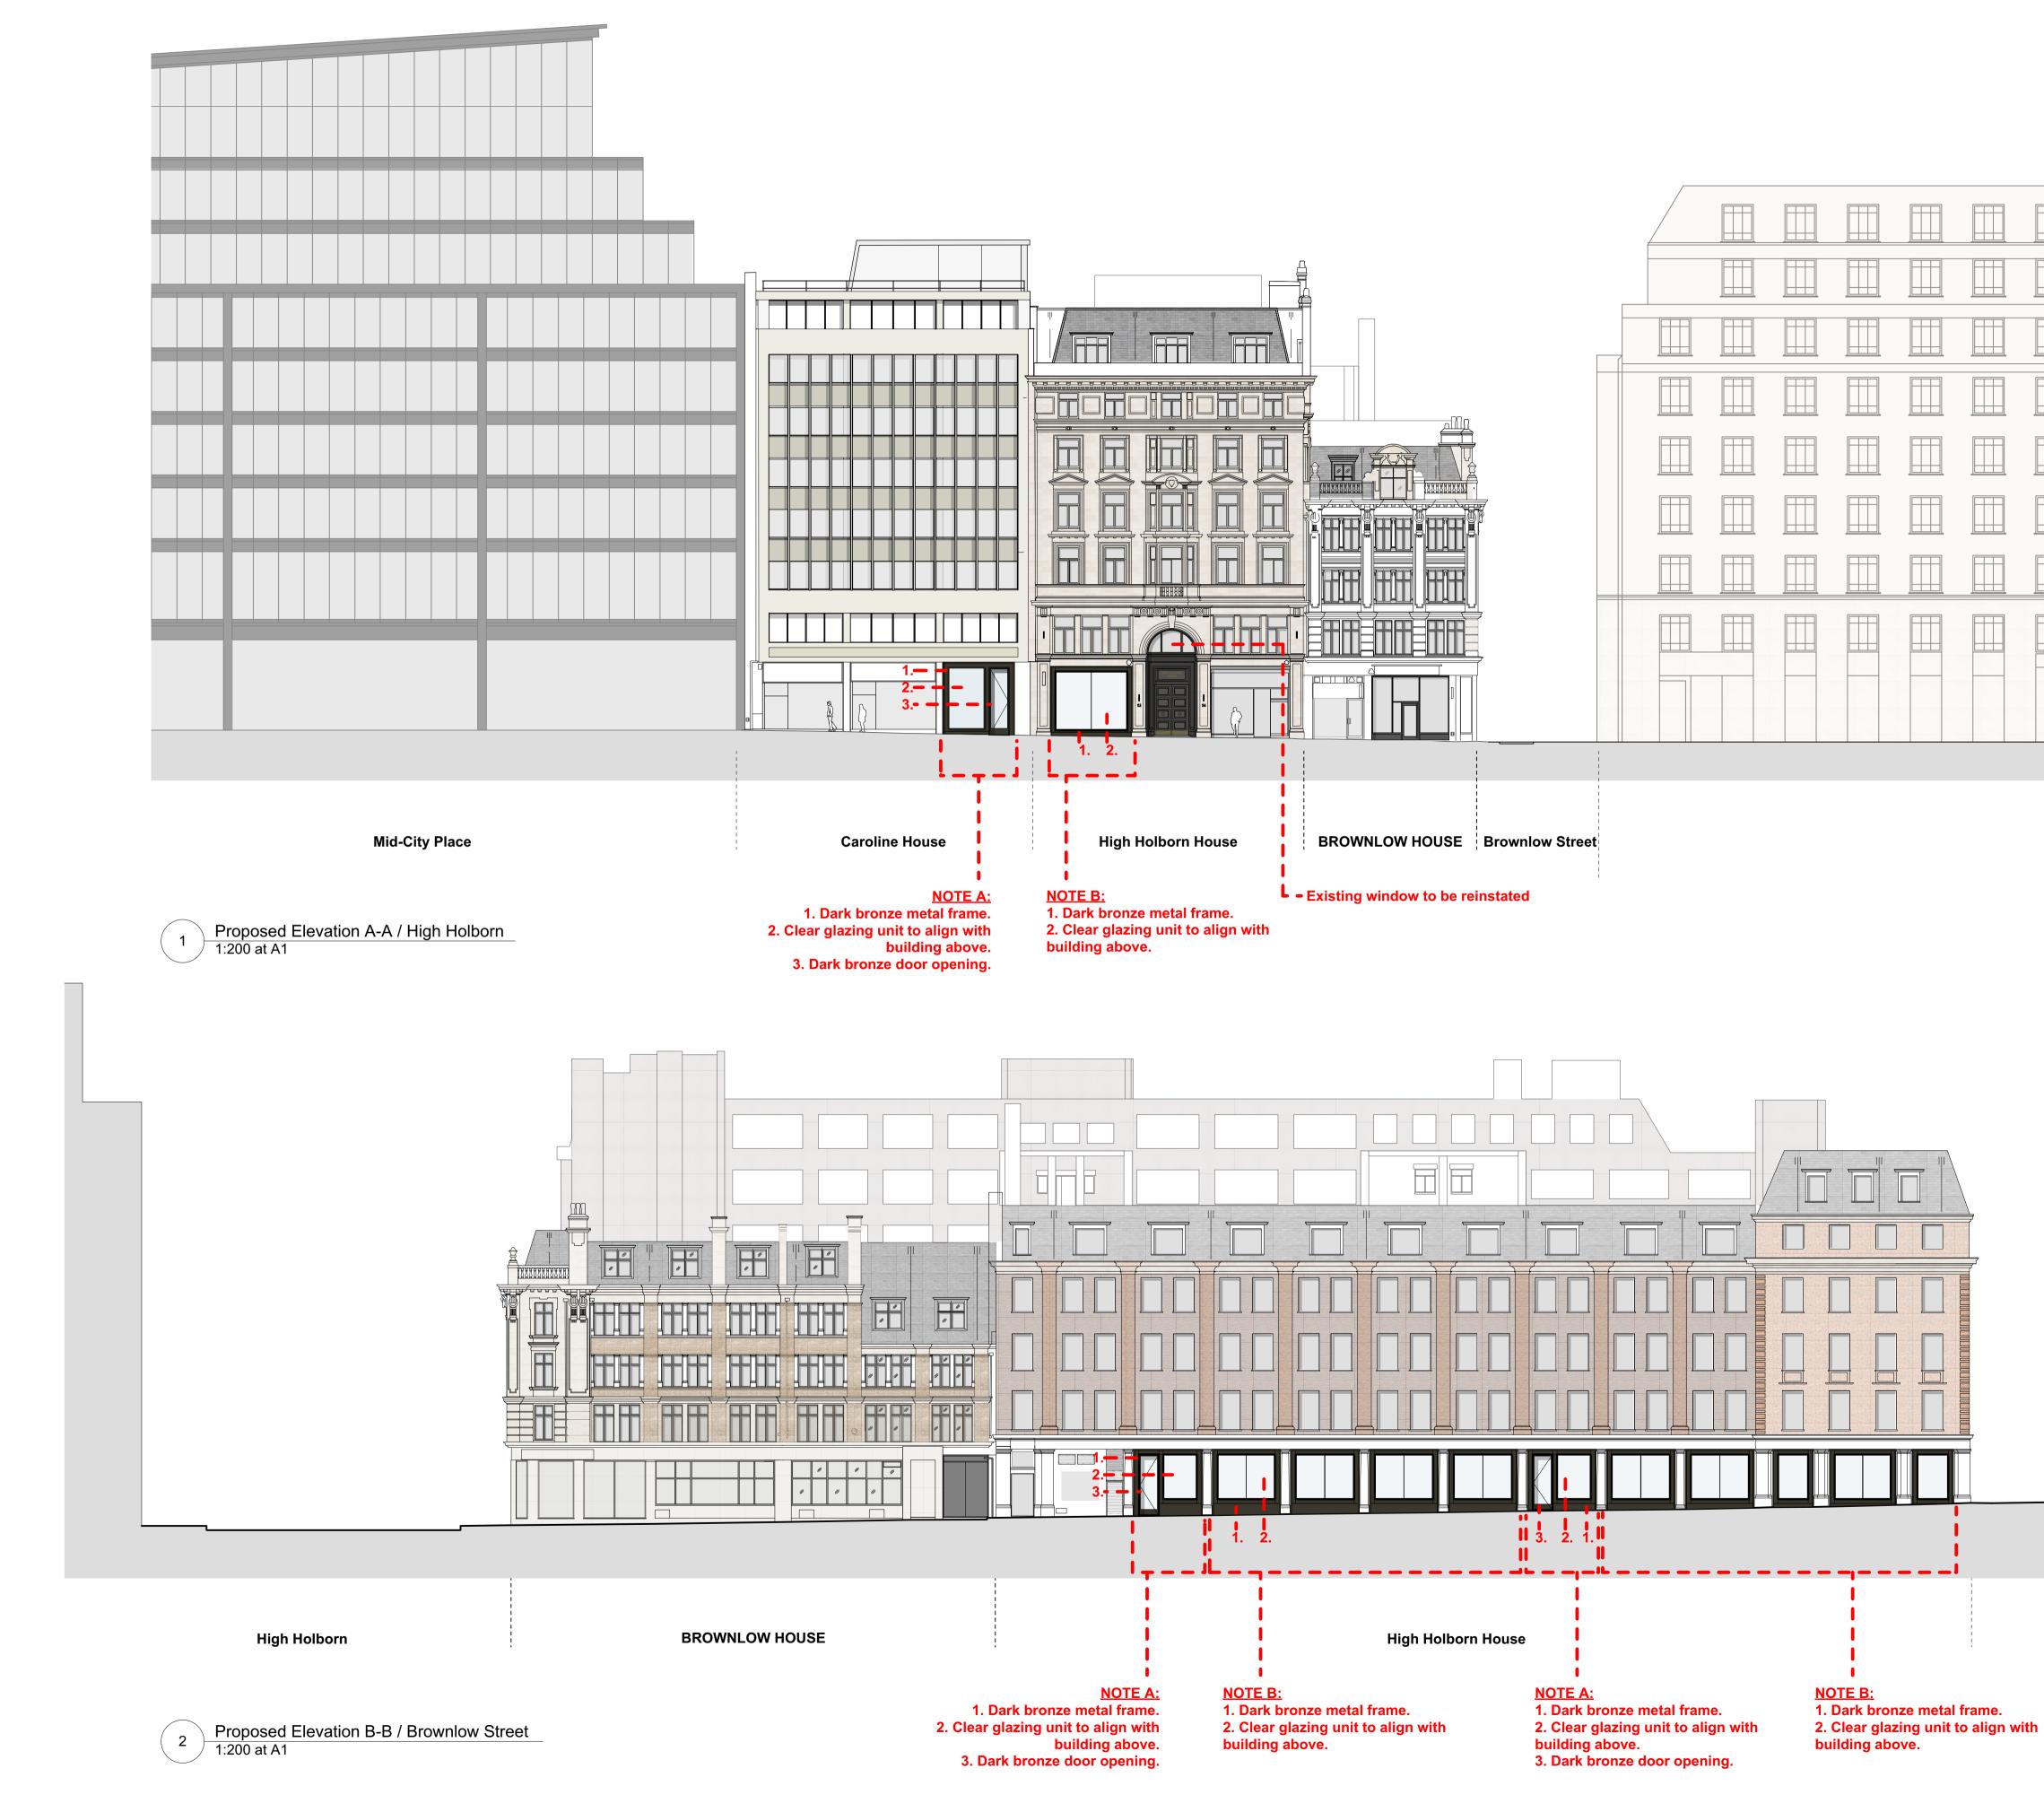

Bedford Row

GENERAL NOTES.

© Buckley Gray Yeoman Limited

All dimensions to be checked on site prior to commencement of any works, and/or preparation of any shop drawings.

Sizes of and dimensions to any structural elements are indicative only. See structural engineers drawings for actual sizes / dimensions.

Sizes of and dimensions to any service elements are indicative only. See service engineers drawings for actual sizes and dimensions.

This drawing to be read in conjunction with all other Architect's drawings, specifications and other Consultants' information.

All proprietary systems shown on this drawing are to be installed strictly in accordance with the Manufacturers/Suppliers recommended details.

Any discrepancies between information shown on this drawing and any other contr