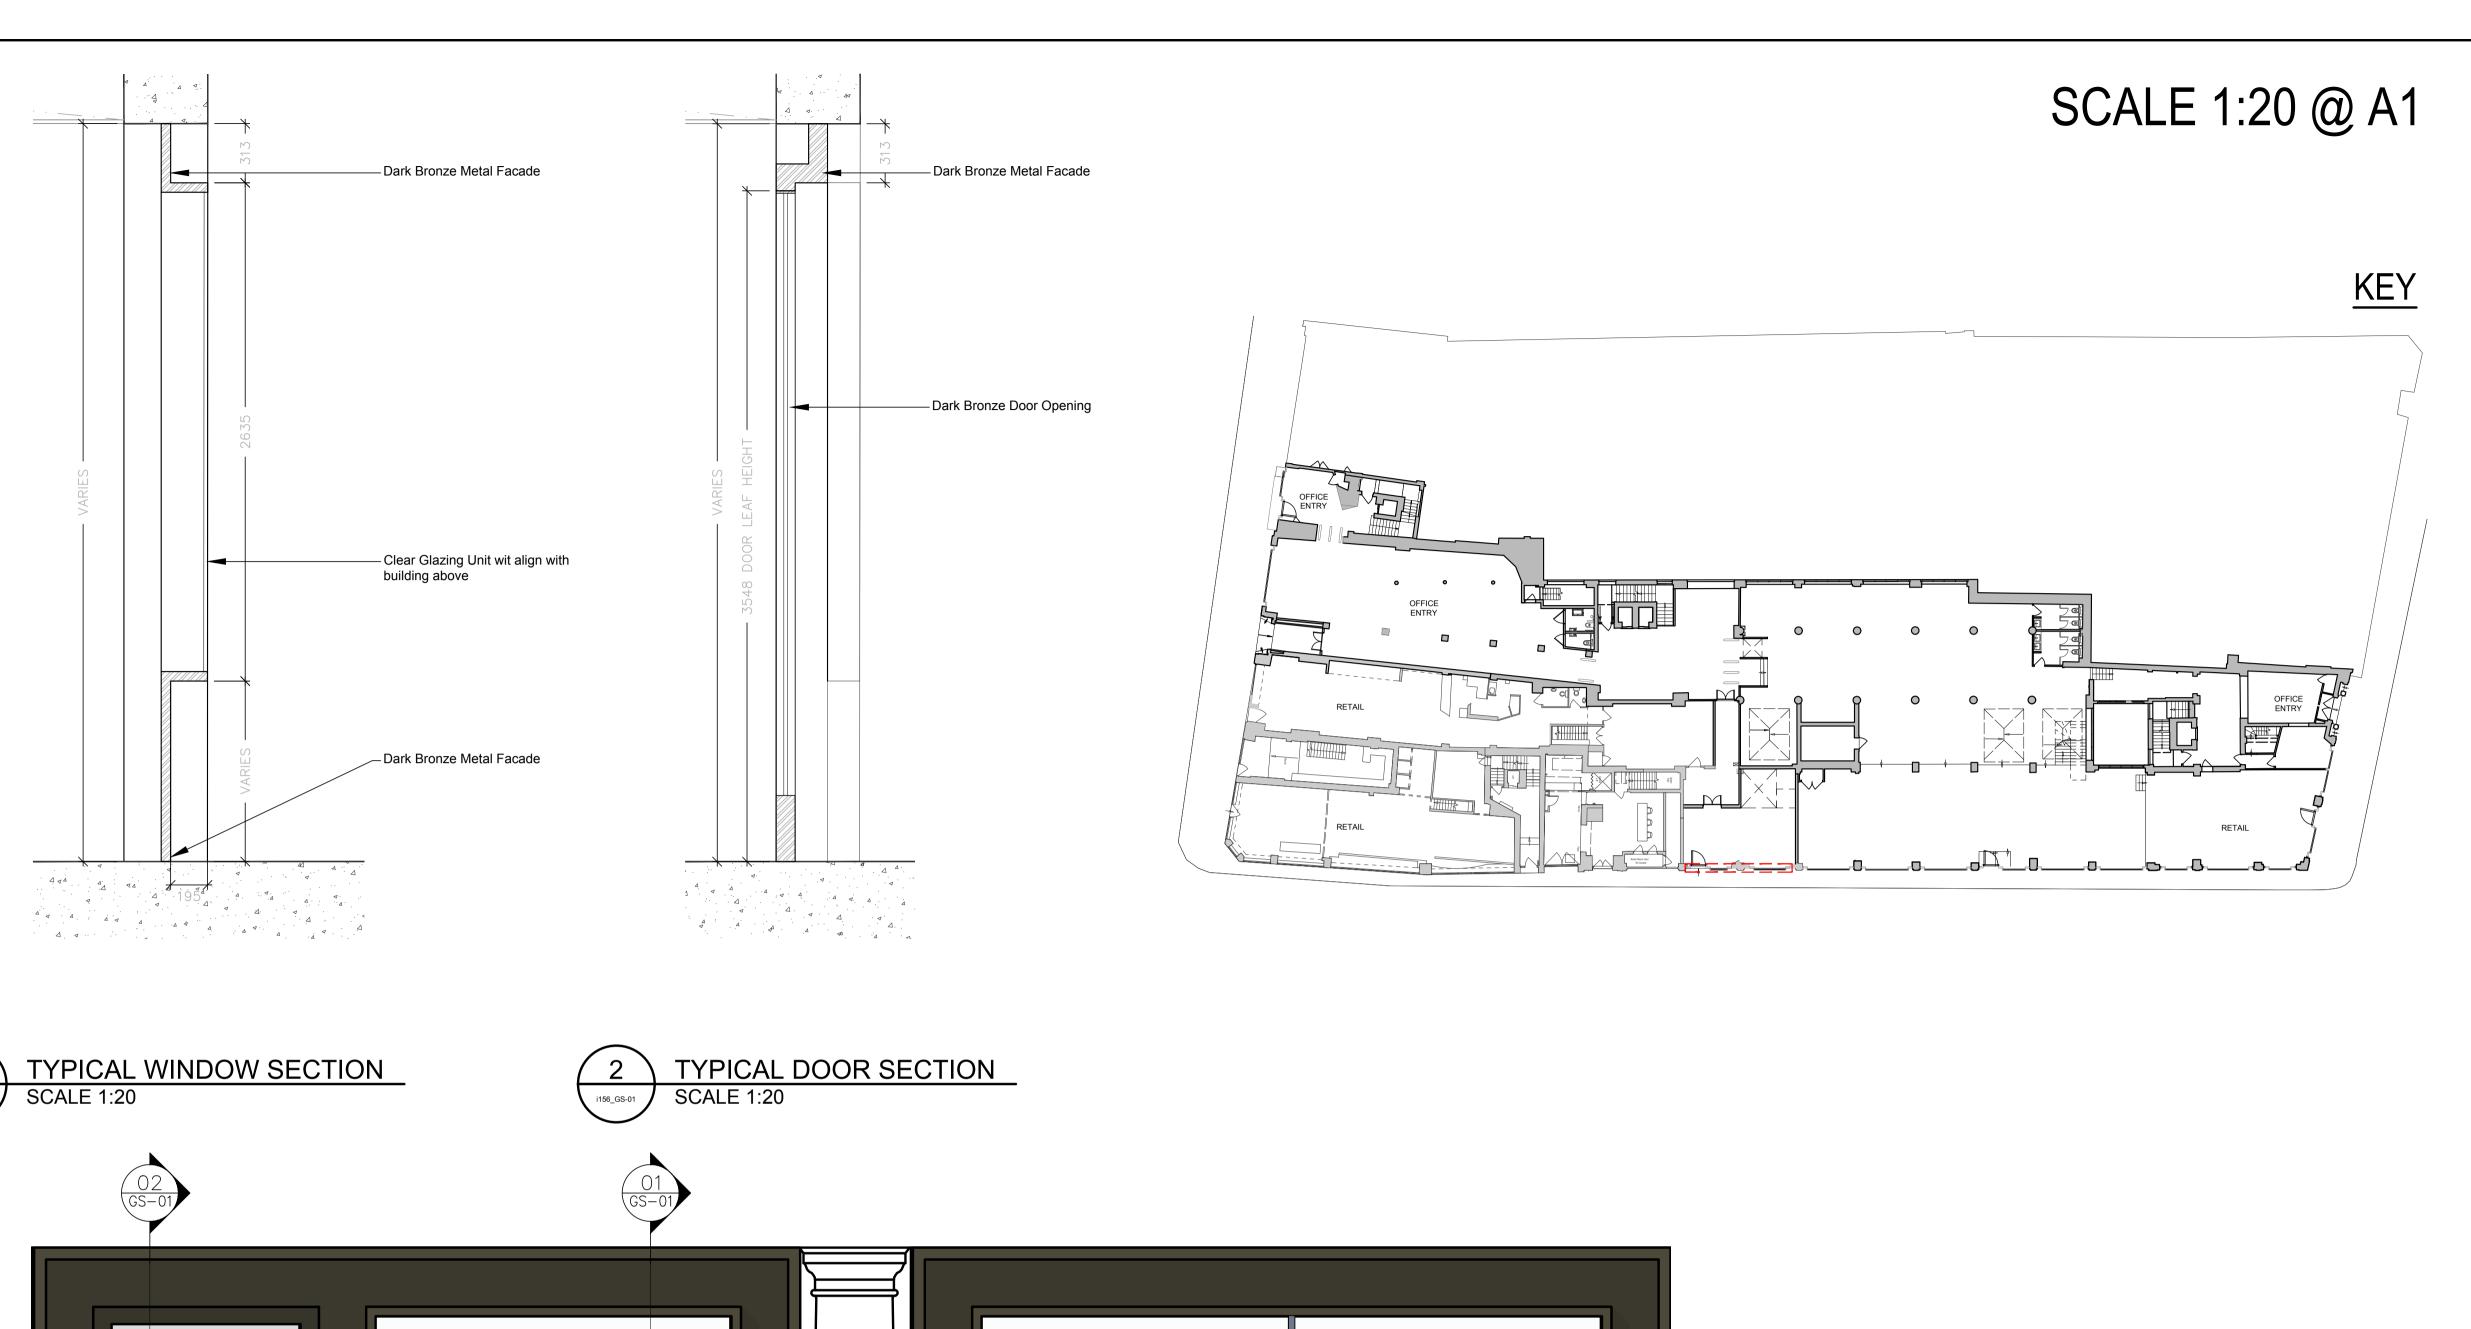

BROWNLOW STREET - ELEVATION REFERENCE

SCALE 1:20

1. Dark Bronze Metal Facade 2. Clear Glazing Unit to align with building above 3. Dark Bronze Door Opening P1 05.08.22 Planning Issue REV. DATE NOTE **BGY** BUCKLEY GRAY YEOMAN + 44 20 7033 9913 BGY.CO.UK SRG High Holborn Ltd **High Holborn House Brownlow Street** - Proposed Typical Sections 1:20 @ A1 **JULY 2022** (1:40 @ A3) DRAWING STATUS CHECKED BY **PLANNING** AG REVISION i156\_GS-01 P1