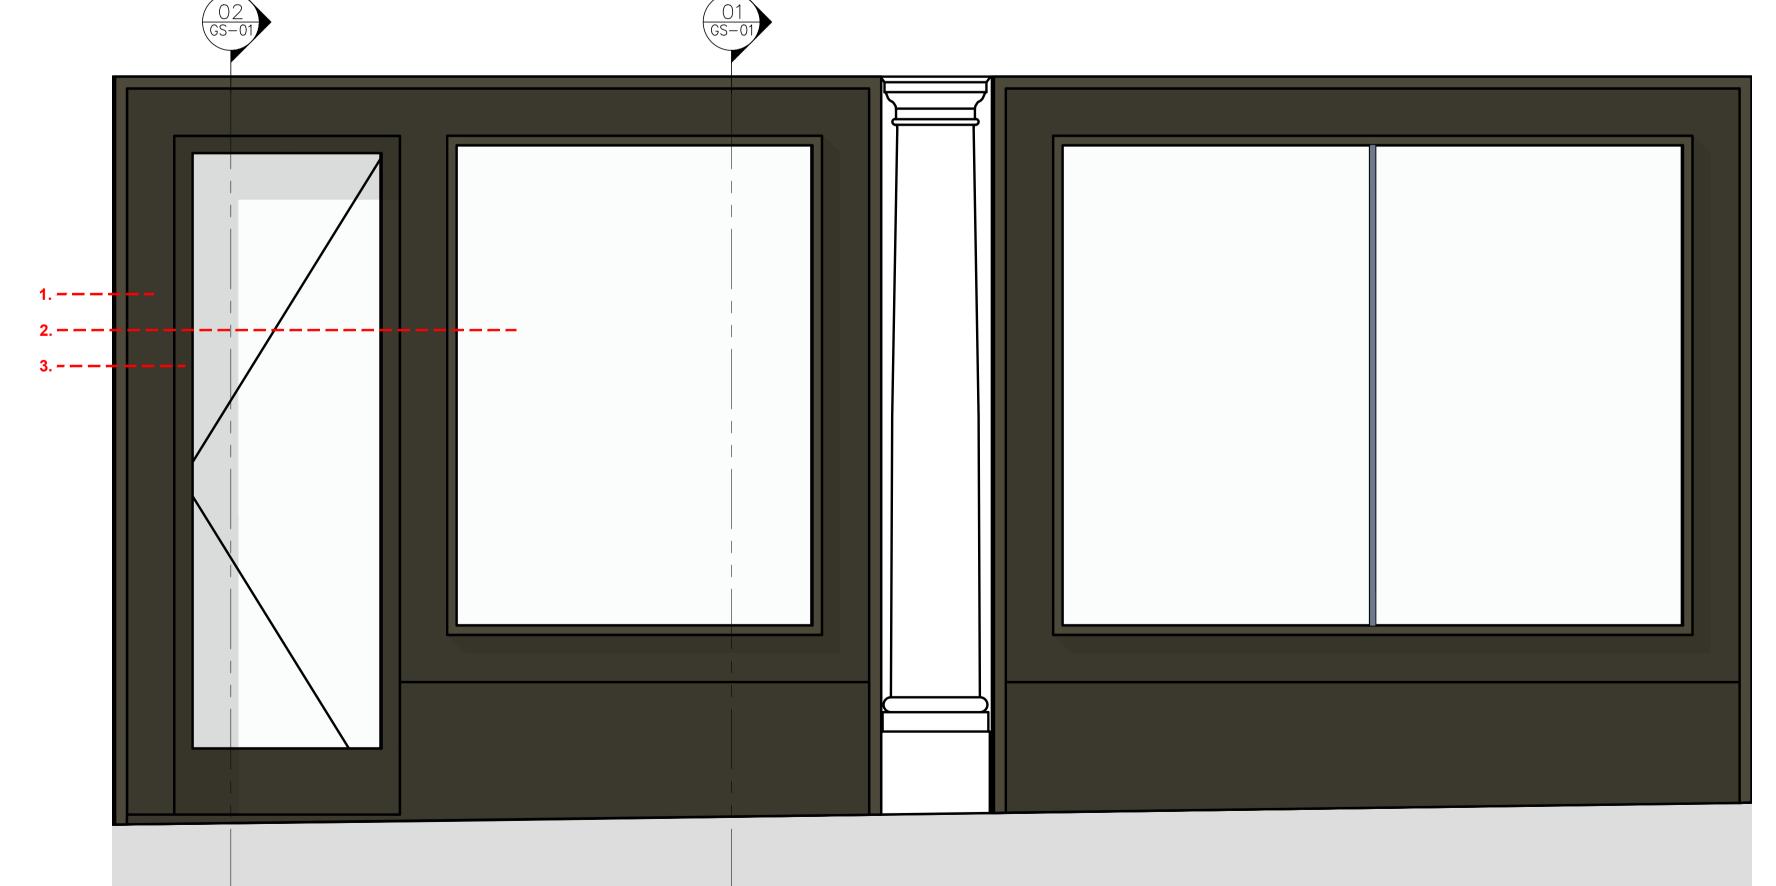

BROWNLOW STREET - ELEVATION REFERENCE

SCALE 1:20

1. Dark Bronze Metal Facade 2. Clear Glazing Unit to align with building above 3. Dark Bronze Door Opening P1 05.08.22 Planning Issue REV. DATE NOTE **BGY** BUCKLEY GRAY YEOMAN + 44 20 7033 9913 BGY.CO.UK SRG High Holborn Ltd **High Holborn House Brownlow Street** - Proposed Typical Sections 1:20 @ A1 **JULY 2022** (1:40 @ A3) DRAWING STATUS CHECKED BY **PLANNING** AG REVISION i156\_GS-01 P1