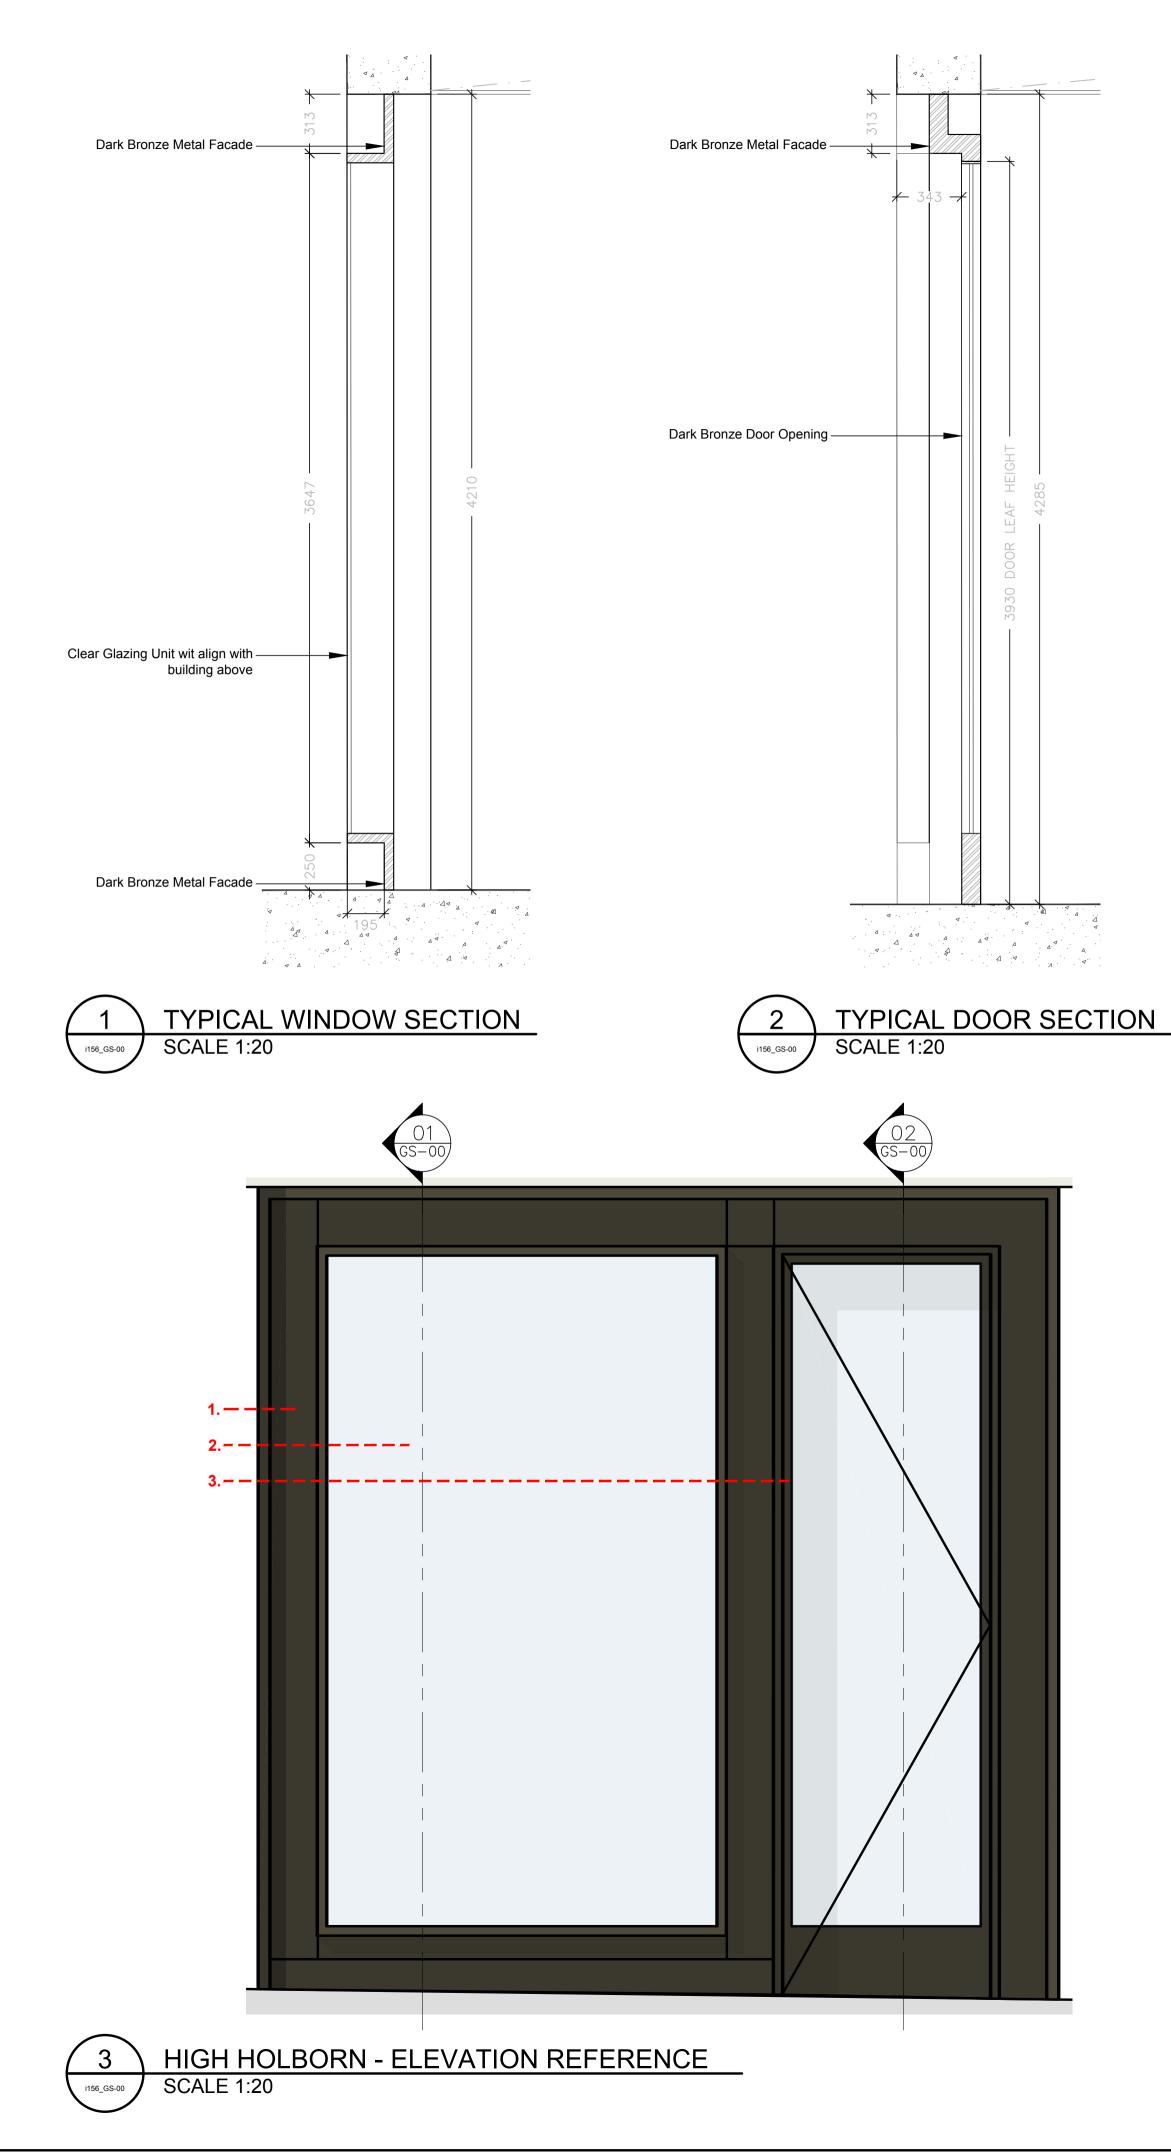

DO NOT SCALE FROM THIS DRAWING.

1. Dark Bronze Metal Facade 2. Clear Glazing Unit to align with building above 3. Dark Bronze Door Opening P1 05.08.22 Planning Issue GC REV. DATE NOTE DRAWN BGY BUCKLEY GRAY YEOMAN + 44 20 7033 9913 BGY.CO.UK CLIENT SRG High Holborn Ltd PROJECT High Holborn House DRAWING High Holborn House - Proposed Typical Sections SCALE DATE 1:20 @ A1 **JULY 2022** (1:40 @ A3) DRAWING STATUS CHECKED BY PLANNING AG DWG No. REVISION i156\_GS-00 **P1**