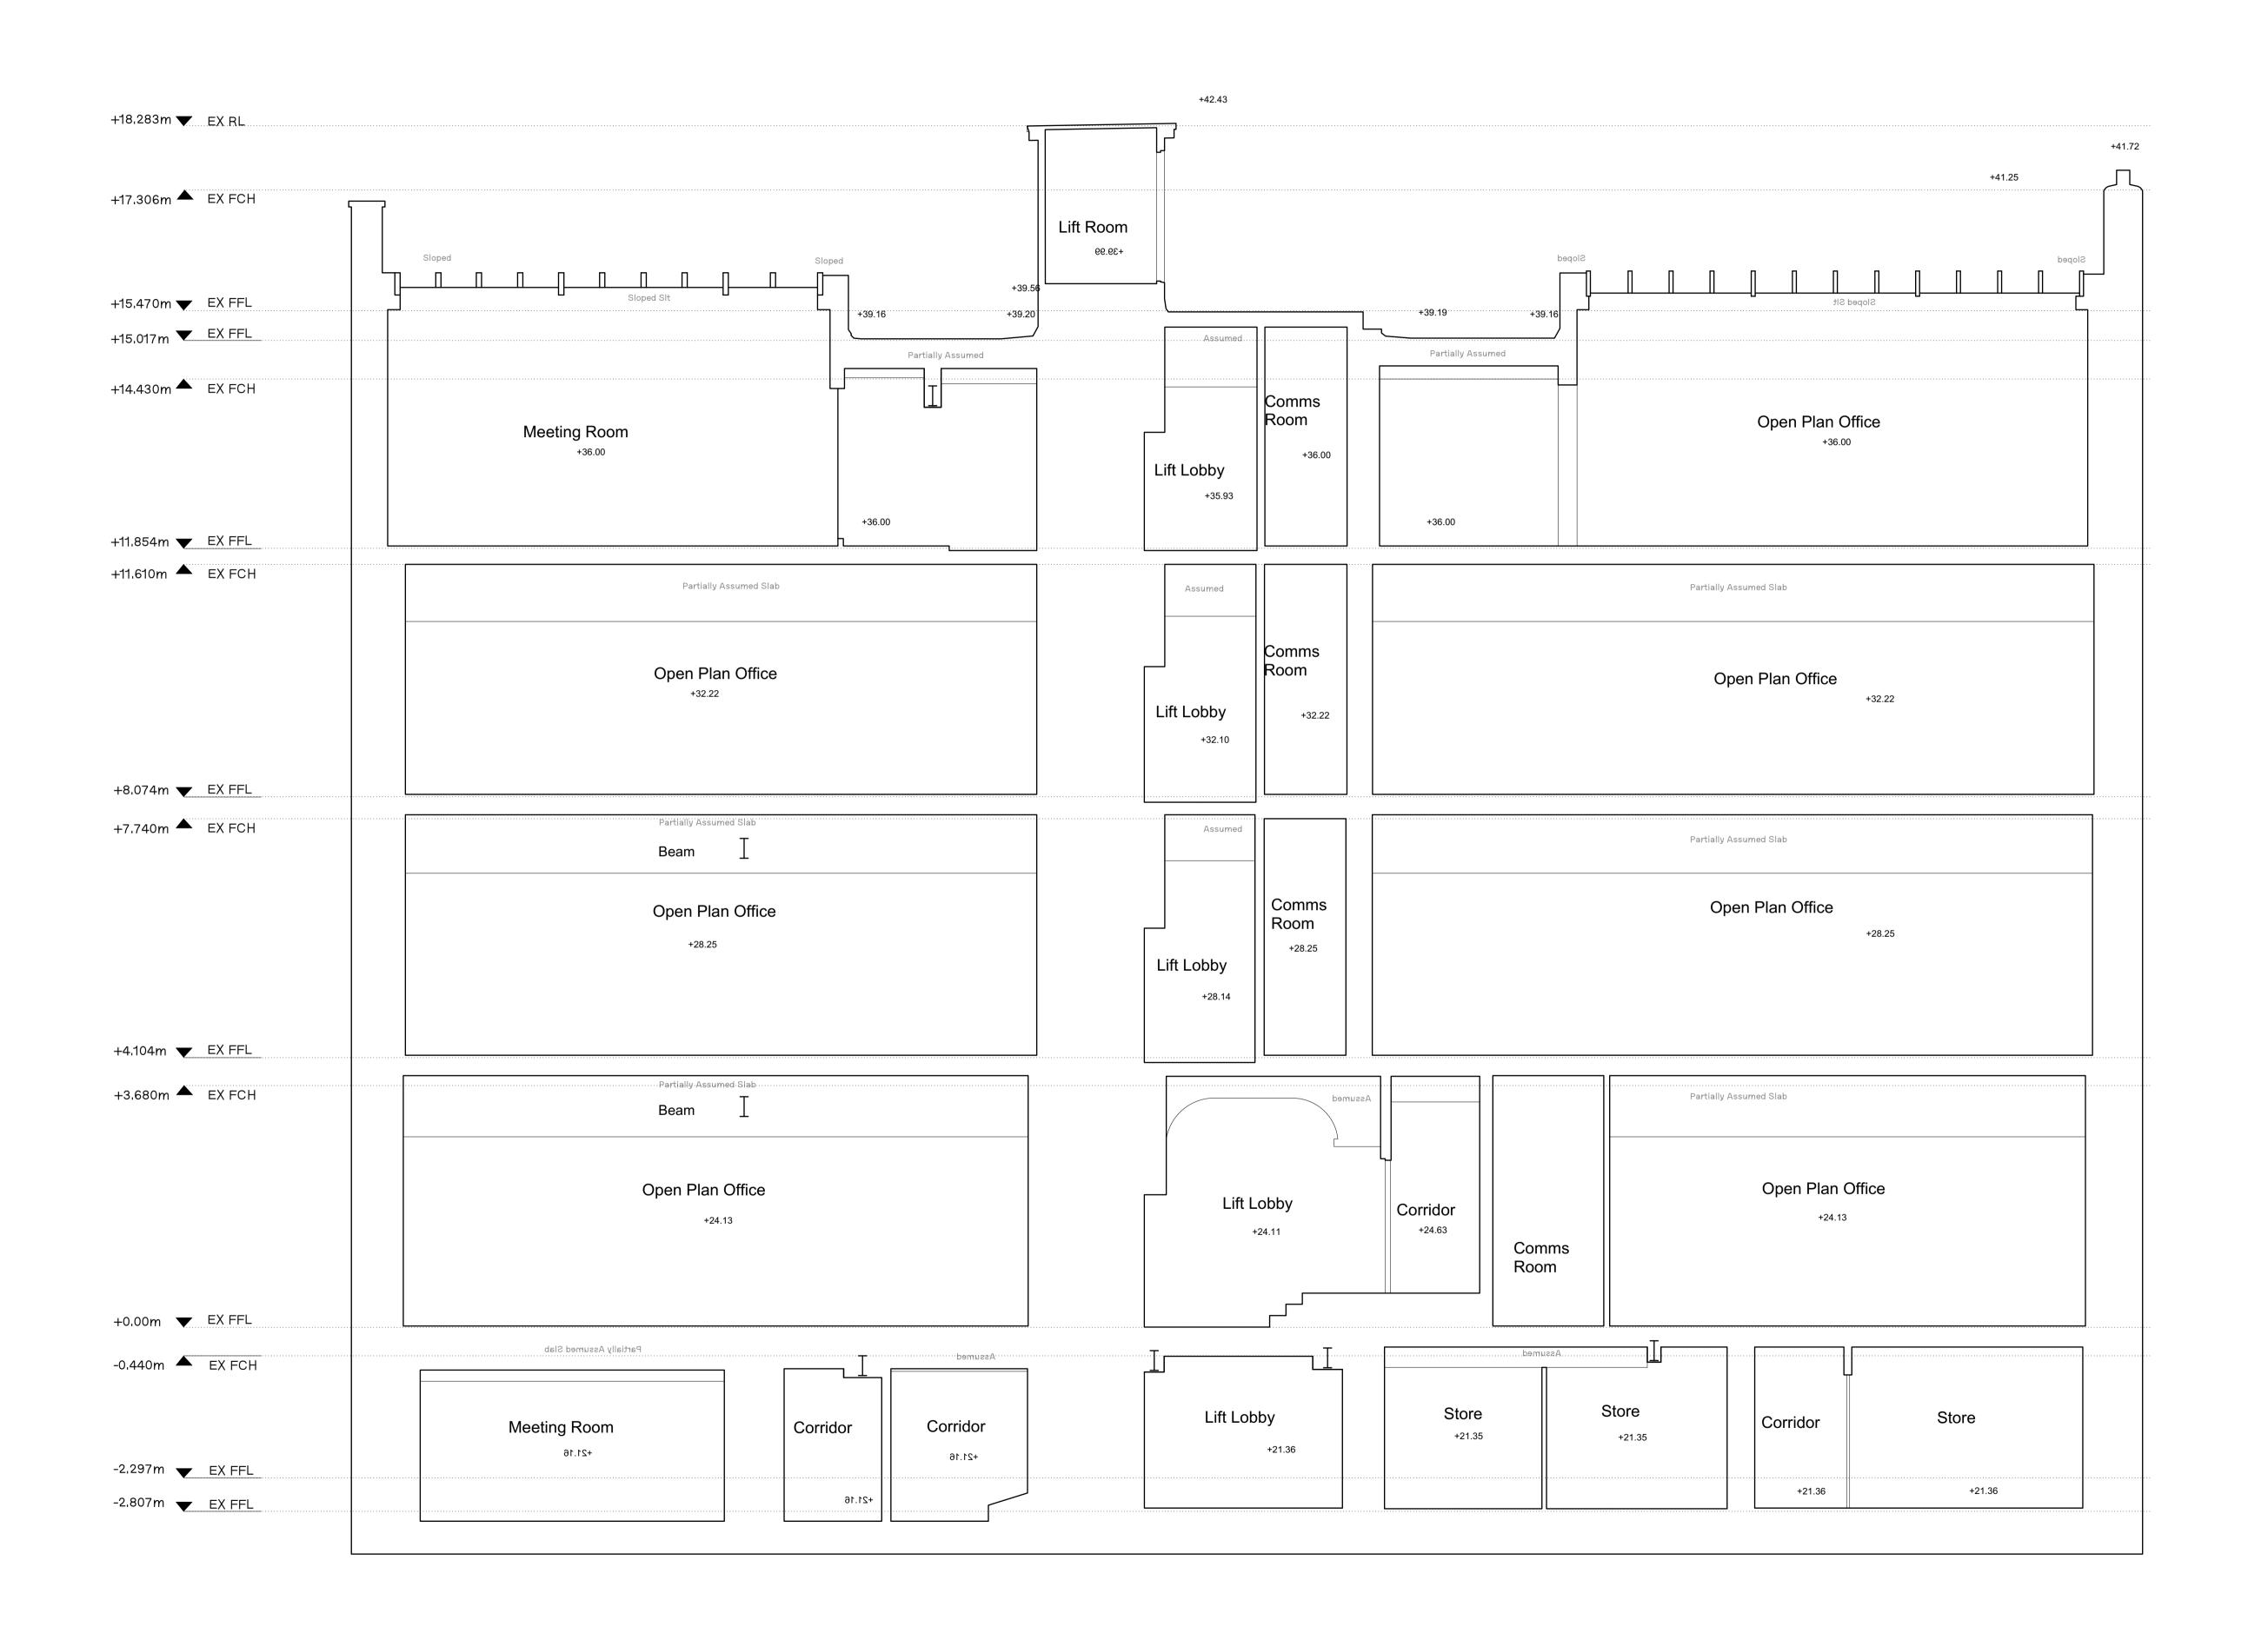

## Manalo & White

Unit 402 Metropolitan Wharf Building 70 Wapping Wall, London E1W 3SS T 020 7265 4945 E contact@manaloandwhite.co.uk PROJECT

Travistock Place

Travistock Place

DRAWING

Existing Section A

SCALE

1:100 @A1 STATUS

Existing
DRAWING No.

 DRAWING No.
 REVISION

 01 0500
 P10

PROJECT No.

1194

Do not scale from this drawing. All dimensions to be confirmed on site. Architect to be informed of any discrepancies before any action is taken. This drawing is copyright © Manalo & White Ltd and should not be copied or reproduced without Manalo & White Ltd consent.